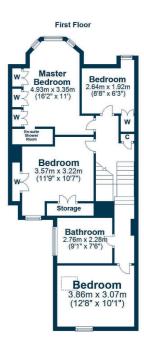

In summary the accommodation extends to, on the ground floor, a vestibule, welcoming reception hallway, front facing bay windowed lounge, sitting room, open plan kitchen/dining room with doors to the garden, useful utility room and two piece wc. Upstairs there are four bedrooms (master with three piece en-suite) and a four piece family bathroom.