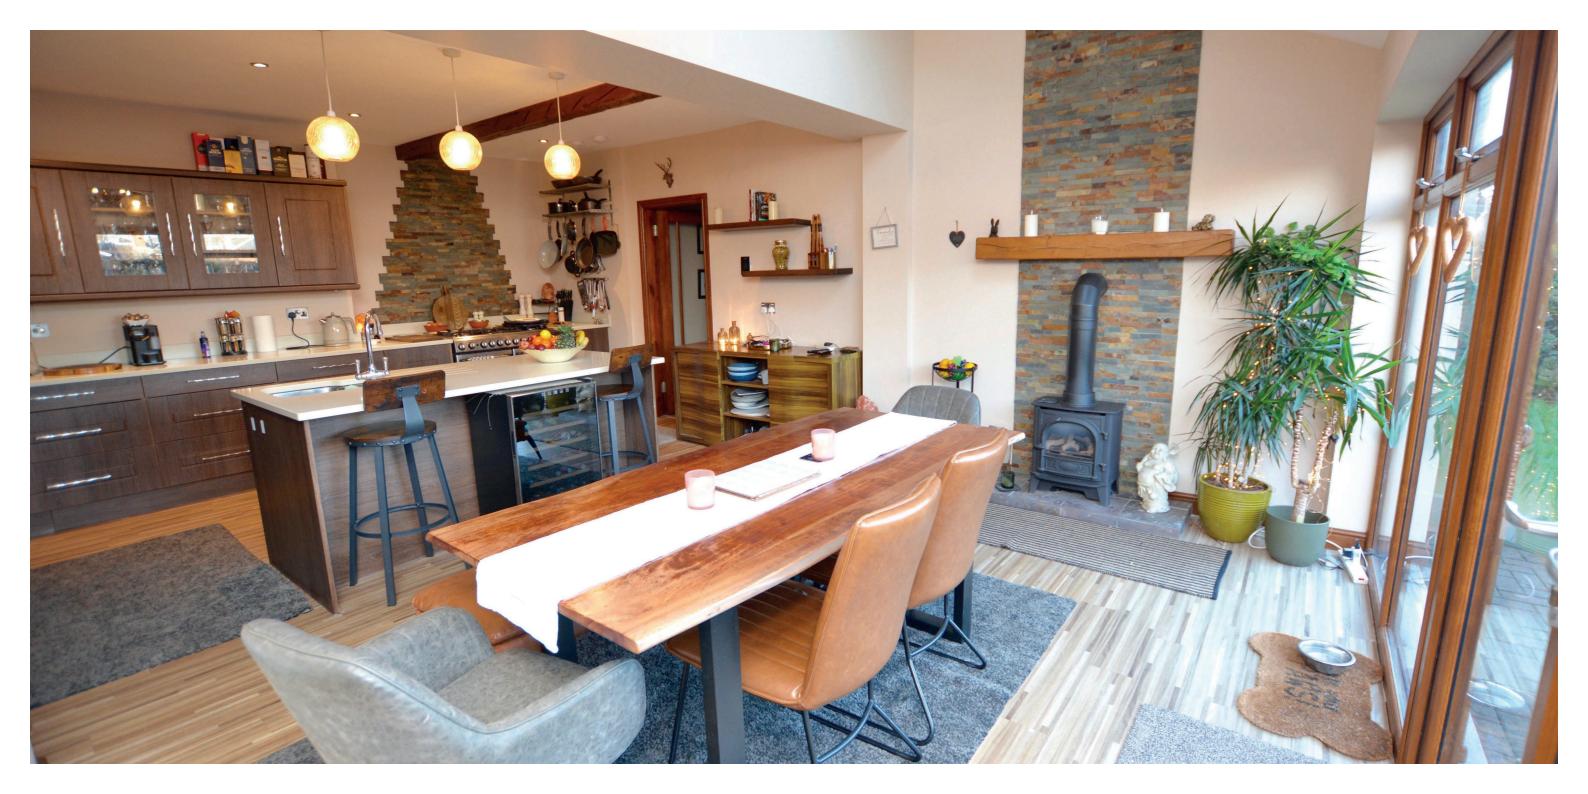

Number 14 is a traditional semi-detached villa perfectly suited to the family market and presented in good order with a quality level of fixture and finish throughout.

Contemporary finishes include a fitted kitchen with centre Island, luxury four piece bathroom and separate three piece en-suite shower room, gas central heating, double glazing and neutral decoration. Period features include cornice work, original doors and skirtings and generous room proportions.

In summary the accommodation extends to, on the ground floor, a vestibule, welcoming reception hallway, front facing bay windowed lounge, sitting room, open plan kitchen/dining room with doors to the garden, useful utility room and two piece wc. Upstairs there are four bedrooms (master with three piece en-suite) and a four piece family bathroom.