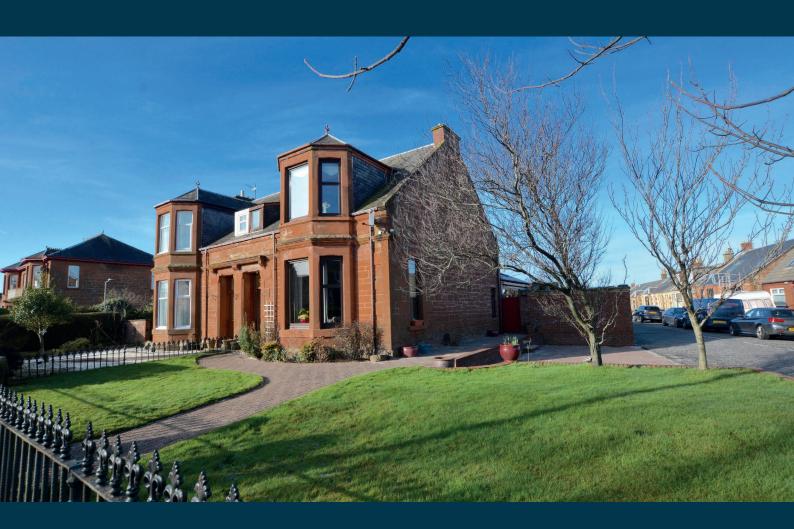

## 14 AYR ROAD

PRESTWICK

www.corumproperty.co.uk

- 4 | BEDROOMS
- 2 | BATHROOMS
- 3 | PUBLIC ROOMS

An exceptional traditional semi-detached villa presented in good decorative order and comprising of 7 principal apartments with enclosed gardens close to Prestwick town centre.

Number 14 is a traditional semi-detached villa perfectly suited to the family market and presented in good order with a quality level of fixture and finish throughout.

Contemporary finishes include a fitted kitchen with centre Island, luxury four piece bathroom and separate three piece en-suite shower room, gas central heating, double glazing and neutral decoration. Period features include cornice work, original doors and skirtings and generous room proportions.

Externally the front garden is laid to lawn with block paved pathways. To the side there is block paved driveway parking for three vehicles. The majority of the gardens are to the side and are fully enclosed with areas of lawn, shrubbery borders and a covered patio area perfect for entertaining. Included in the sale will be the garden shed. Also, to the side there is gated entry off Carrick Place which in turn gives access to the detached garage.