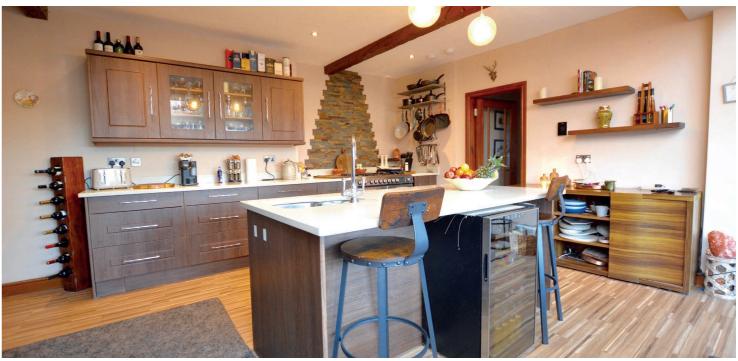

Number 14 is a traditional semi-detached villa perfectly suited to the family market and presented in good order with a quality level of fixture and finish throughout.

Contemporary finishes include a fitted kitchen with centre Island, luxury four piece bathroom and separate three piece en-suite shower room, gas central heating, double glazing and neutral decoration. Period features include cornice work, original doors and skirtings and generous room proportions.

In summary the accommodation extends to, on the ground floor, a vestibule, welcoming reception hallway, front facing bay windowed lounge, sitting room, open plan kitchen/dining room with doors to the garden, useful utility room and two piece wc. Upstairs there are four bedrooms (master with three piece en-suite) and a four piece family bathroom.