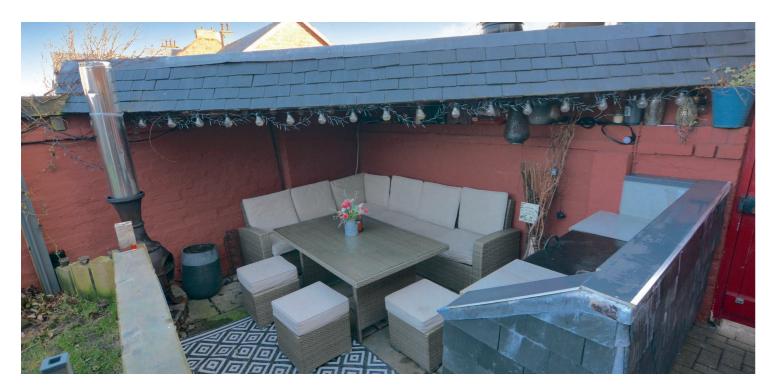

Externally the front garden is laid to lawn with block paved pathways. To the side there is block paved driveway parking for three vehicles. The majority of the gardens are to the side and are fully enclosed with areas of lawn, shrubbery borders and a covered patio area perfect for entertaining. Included in the sale will be the garden shed. Also, to the side there is gated entry off Carrick Place which in turn gives access to the detached garage.