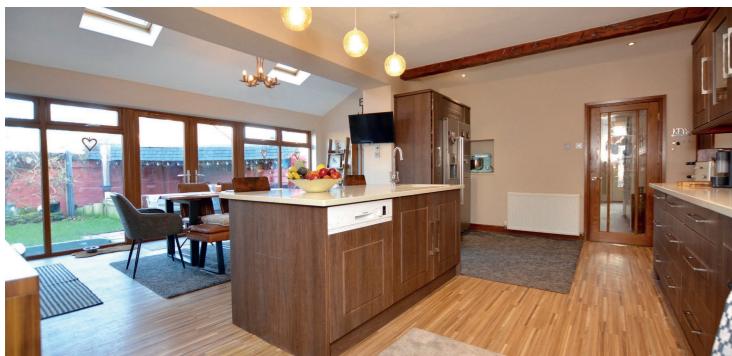

Number 14 is a traditional semi-detached villa perfectly suited to the family market and presented in good order with a quality level of fixture and finish throughout.

Contemporary finishes include a fitted kitchen with centre Island, luxury four piece bathroom and separate three piece en-suite shower room, gas central heating, double glazing and neutral decoration. Period features include cornice work, original doors and skirtings and generous room proportions.

In summary the accommodation extends to, on the ground floor, a vestibule, welcoming reception hallway, front facing bay windowed lounge, sitting room, open plan kitchen/dining room with doors to the garden, useful utility room and two piece wc. Upstairs there are four bedrooms (master with three piece en-suite) and a four piece family bathroom.