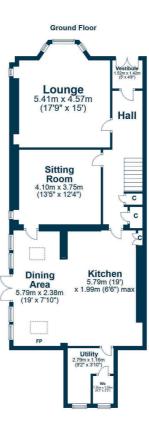

In summary the accommodation extends to, on the ground floor, a vestibule, welcoming reception hallway, front facing bay windowed lounge, sitting room, open plan kitchen/dining room with doors to the garden, useful utility room and two piece wc. Upstairs there are four bedrooms (master with three piece en-suite) and a four piece family bathroom.