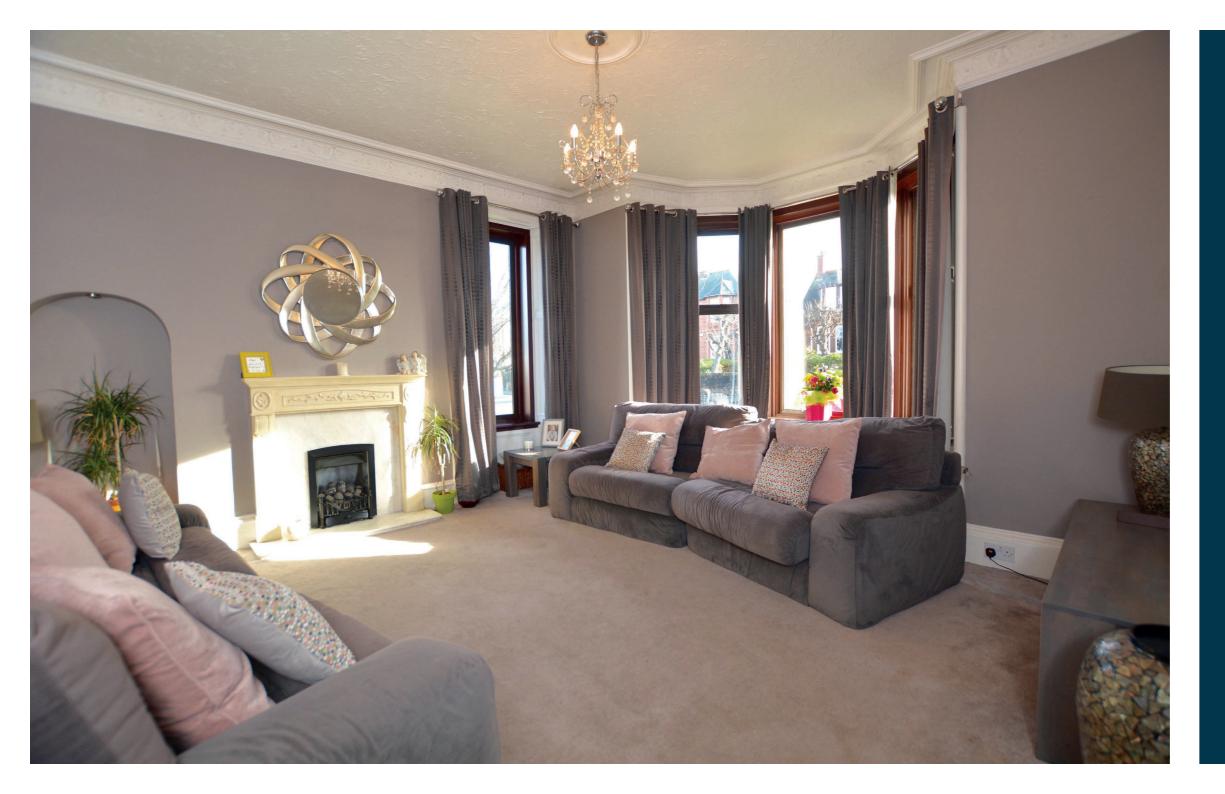

Number 14 is a traditional semi-detached villa perfectly suited to the family market and presented in good order with a quality level of fixture and finish throughout.

Contemporary finishes include a fitted kitchen with centre Island, luxury four piece bathroom and separate three piece en-suite shower room, gas central heating, double glazing and neutral decoration. Period features include cornice work, original doors and skirtings and generous room proportions.

In summary the accommodation extends to, on the ground floor, a vestibule, welcoming reception hallway, front facing bay windowed lounge, sitting room, open plan kitchen/dining room with doors to the garden, useful utility room and two piece wc. Upstairs there are four bedrooms (master with three piece en-suite) and a four piece family bathroom.