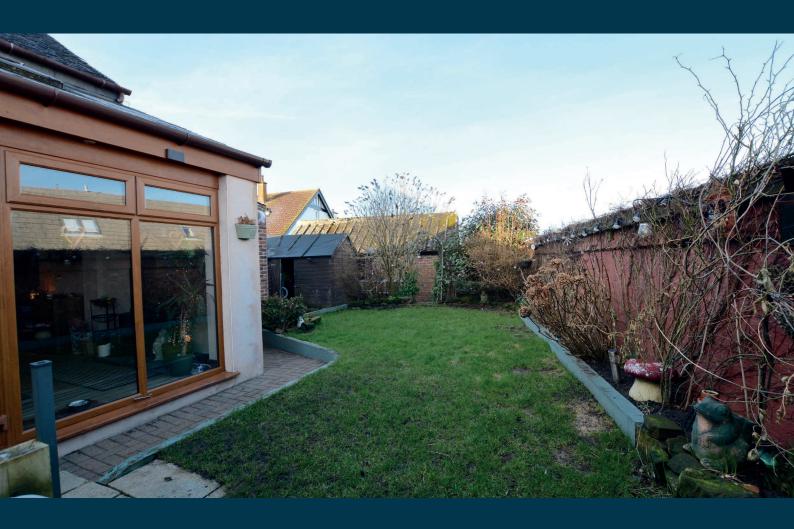

Externally the front garden is laid to lawn with block paved pathways. To the side there is block paved driveway parking for three vehicles. The majority of the gardens are to the side and are fully enclosed with areas of lawn, shrubbery borders and a covered patio area perfect for entertaining. Included in the sale will be the garden shed. Also, to the side there is gated entry off Carrick Place which in turn gives access to the detached garage.