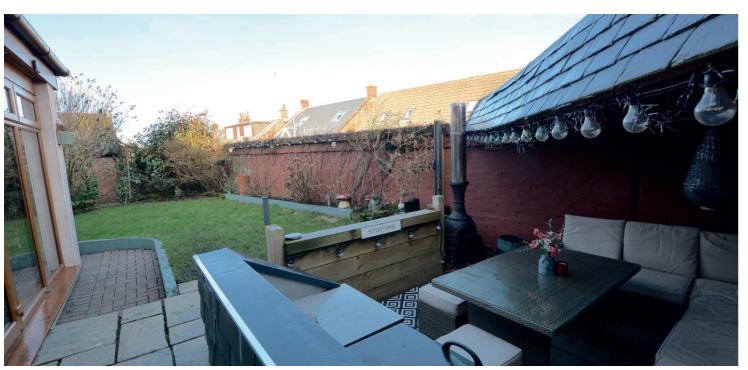

Externally the front garden is laid to lawn with block paved pathways. To the side there is block paved driveway parking for three vehicles. The majority of the gardens are to the side and are fully enclosed with areas of lawn, shrubbery borders and a covered patio area perfect for entertaining. Included in the sale will be the garden shed. Also, to the side there is gated entry off Carrick Place which in turn gives access to the detached garage.