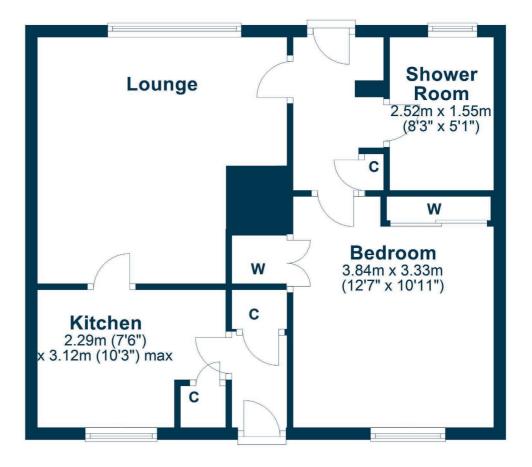

The accommodation comprises a reception hall, a spacious lounge, a kitchen, rear vestibule with storage cupboard, a double sized bedroom, and a shower room, but it does require full refurbishment to bring it back to its best. Whether you are a first-time buyer looking for a project, an investor seeking a renovation, or someone keen to downsize and put your own stamp on a home, this bungalow has great potential.

## **Ground Floor**

Mossblown is a popular village with local amenities and located a short distance from the seaside towns of Ayr and Prestwick, which both have a comprehensive range of amenities, including schools, restaurants and bars, transport links to Glasgow and beyond, shops, supermarkets and leisure facilities.