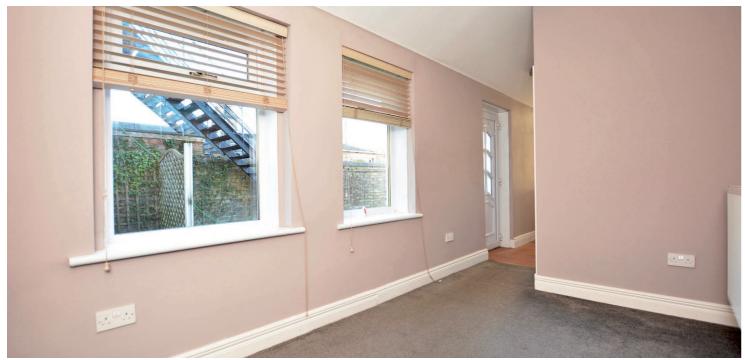

Features and benefits include a modern fitted kitchen, double glazing, gas central heating, three piece bathroom and neutral decoration. Period features include cornice work, high ceilings, generous room proportions and original doors and skirtings.

In summary the accommodation extends to a shared hall, reception hallway, front facing bay windowed lounge/bedroom, sitting room, open plan dining kitchen, further double bedroom, study, garden room, three piece bathroom and useful utility.