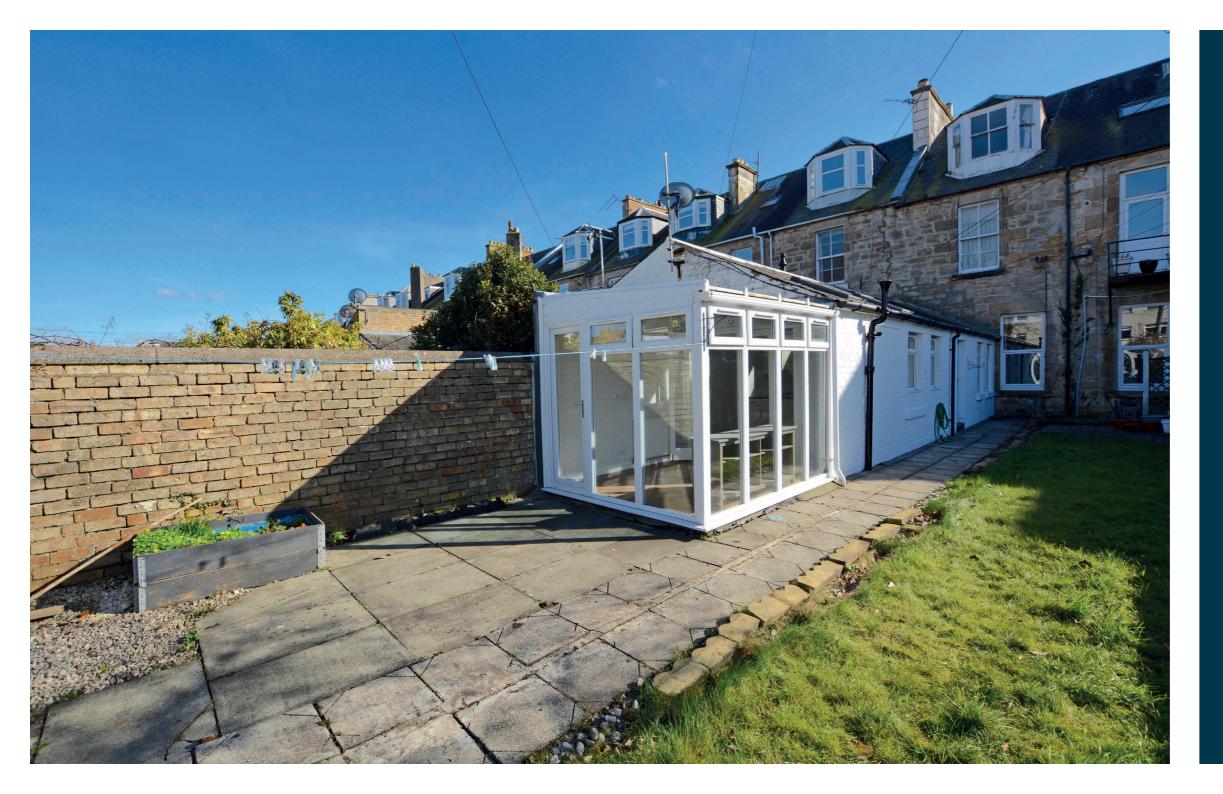

In summary the accommodation extends to a shared hall, reception hallway, front facing bay windowed lounge/bedroom, sitting room, open plan dining kitchen, further double bedroom, study, garden room, three piece bathroom and useful utility.

Externally the front garden is laid to decorative chips with surrounding shrubbery borders. The rear garden has shrubbery borders, slabbed patio area and access to the lane to the rear.

Bellevue Crescent is a charming tree lined Crescent considered one of Ayr's finest residential locations. It lies just south of the town centre and a short walk to the seafront and low green. Ayr town centre provides excellent amenities including mainline rail link to Glasgow as well as a variety of retail shopping, transport and recreational facilities.