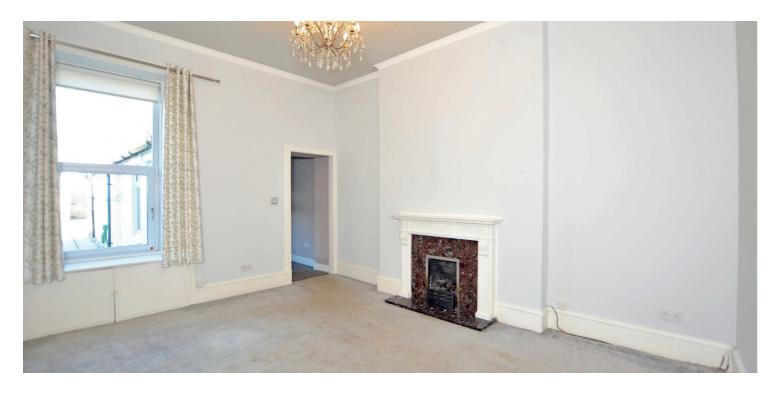

Features and benefits include a modern fitted kitchen, double glazing, gas central heating, three piece bathroom and neutral decoration. Period features include cornice work, high ceilings, generous room proportions and original doors and skirtings.

In summary the accommodation extends to a shared hall, reception hallway, front facing bay windowed lounge/bedroom, sitting room, open plan dining kitchen, further double bedroom, study, garden room, three piece bathroom and useful utility.