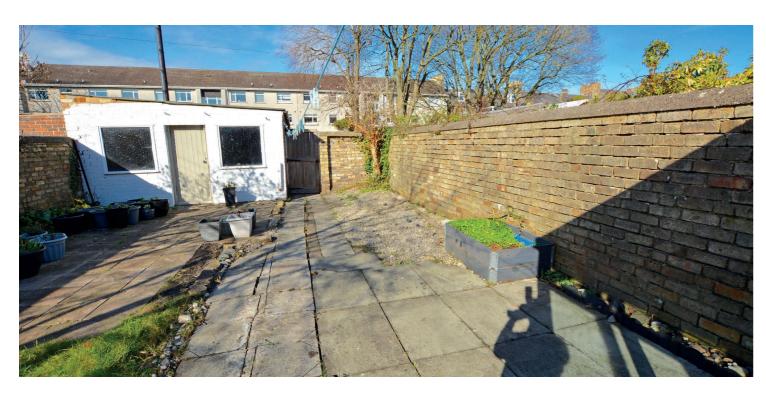

Externally the front garden is laid to decorative chips with surrounding shrubbery borders. The rear garden has shrubbery borders, slabbed patio area and access to the lane to the rear.

Bellevue Crescent is a charming tree lined Crescent considered one of Ayr's finest residential locations. It lies just south of the town centre and a short walk to the seafront and low green. Ayr town centre provides excellent amenities including mainline rail link to Glasgow as well as a variety of retail shopping, transport and recreational facilities.