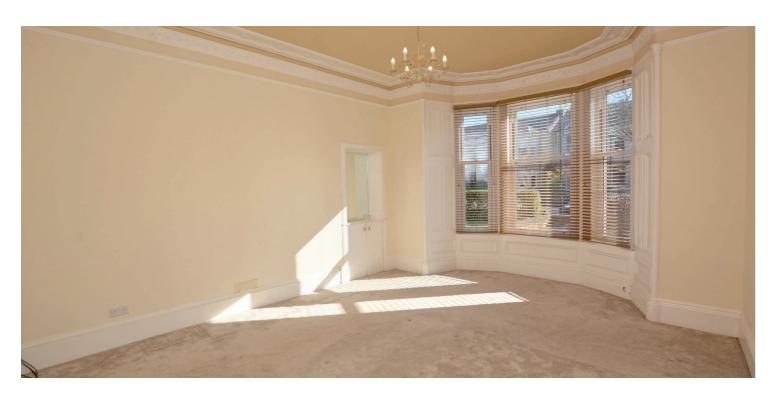

Features and benefits include a modern fitted kitchen, double glazing, gas central heating, three piece bathroom and neutral decoration. Period features include cornice work, high ceilings, generous room proportions and original doors and skirtings.

In summary the accommodation extends to a shared hall, reception hallway, front facing bay windowed lounge/bedroom, sitting room, open plan dining kitchen, further double bedroom, study, garden room, three piece bathroom and useful utility.