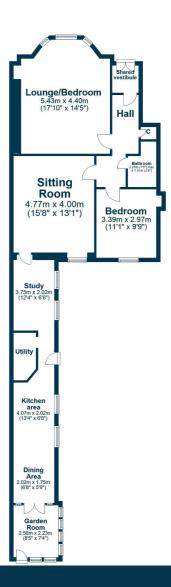

In summary the accommodation extends to a shared hall, reception hallway, front facing bay windowed lounge/bedroom, sitting room, open plan dining kitchen, further double bedroom, study, garden room, three piece bathroom and useful utility.

AY5175 | Sat Nav: 36 Bellevue Crescent, Ayr, KA7 2DR

For the full home report visit www.corumproperty.co.uk

\* All measurements and distances are approximate Floorplans are for illustration purposes and may not be to scale.