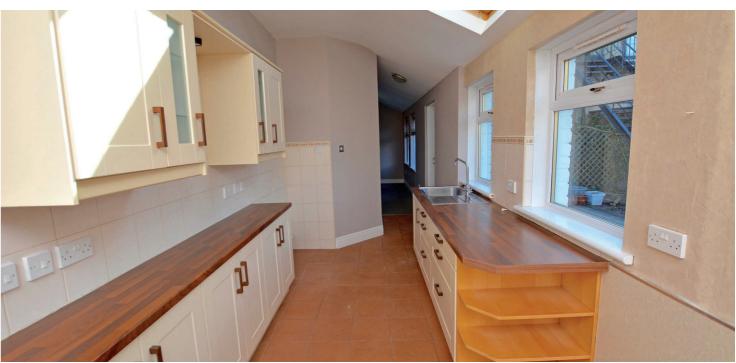

Features and benefits include a modern fitted kitchen, double glazing, gas central heating, three piece bathroom and neutral decoration. Period features include cornice work, high ceilings, generous room proportions and original doors and skirtings.

In summary the accommodation extends to a shared hall, reception hallway, front facing bay windowed lounge/bedroom, sitting room, open plan dining kitchen, further double bedroom, study, garden room, three piece bathroom and useful utility.