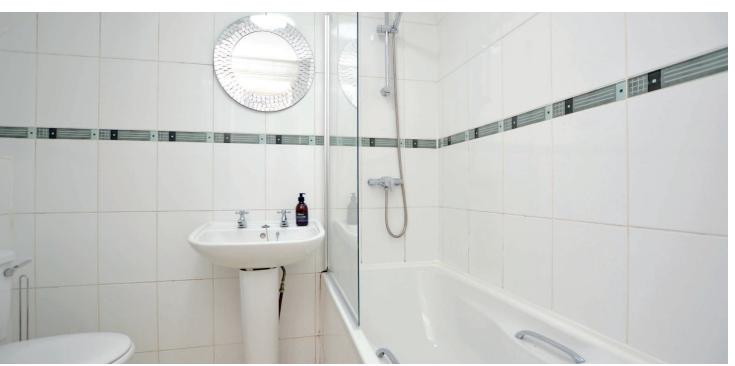

Features and benefits include a modern fitted kitchen, double glazing, gas central heating, three piece bathroom and neutral decoration. Period features include cornice work, high ceilings, generous room proportions and original doors and skirtings.

In summary the accommodation extends to a shared hall, reception hallway, front facing bay windowed lounge/bedroom, sitting room, open plan dining kitchen, further double bedroom, study, garden room, three piece bathroom and useful utility.