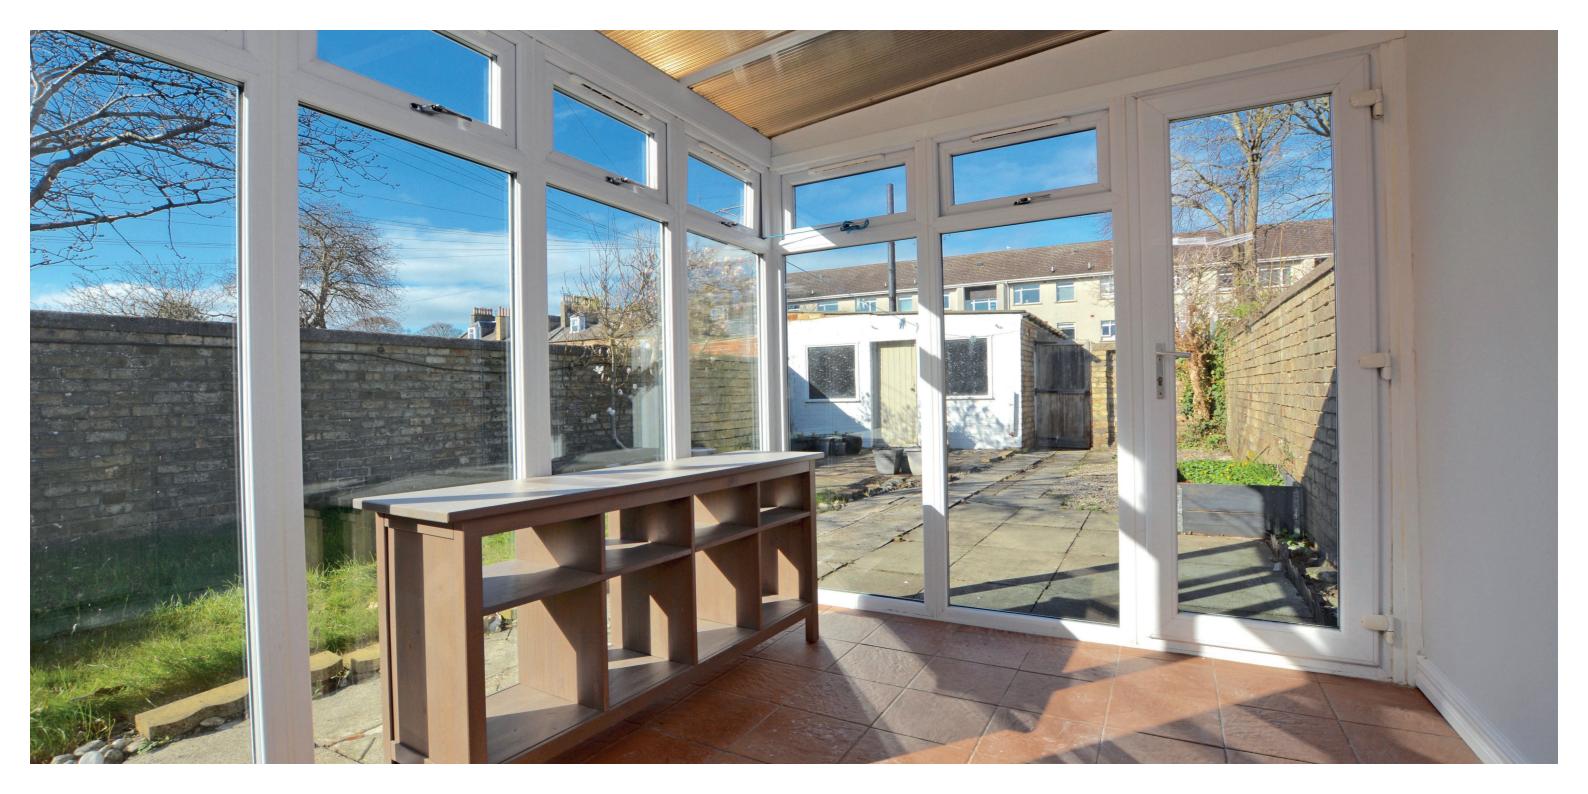

In summary the accommodation extends to a shared hall, reception hallway, front facing bay windowed lounge/bedroom, sitting room, open plan dining kitchen, further double bedroom, study, garden room, three piece bathroom and useful utility.

Externally the front garden is laid to decorative chips with surrounding shrubbery borders. The rear garden has shrubbery borders, slabbed patio area and access to the lane to the rear.

Bellevue Crescent is a charming tree lined Crescent considered one of Ayr's finest residential locations. It lies just south of the town centre and a short walk to the seafront and low green. Ayr town centre provides excellent amenities including mainline rail link to Glasgow as well as a variety of retail shopping, transport and recreational facilities.