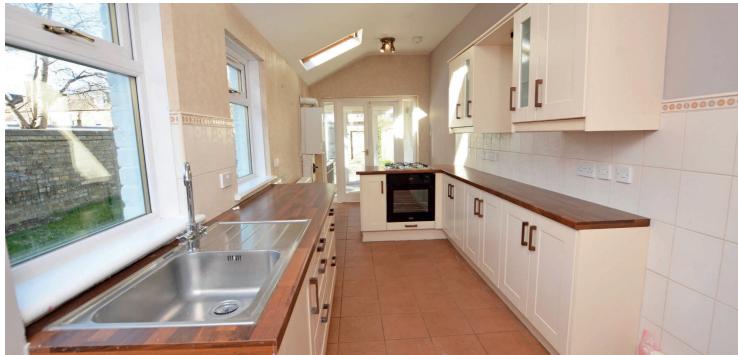

Features and benefits include a modern fitted kitchen, double glazing, gas central heating, three piece bathroom and neutral decoration. Period features include cornice work, high ceilings, generous room proportions and original doors and skirtings.

In summary the accommodation extends to a shared hall, reception hallway, front facing bay windowed lounge/bedroom, sitting room, open plan dining kitchen, further double bedroom, study, garden room, three piece bathroom and useful utility.