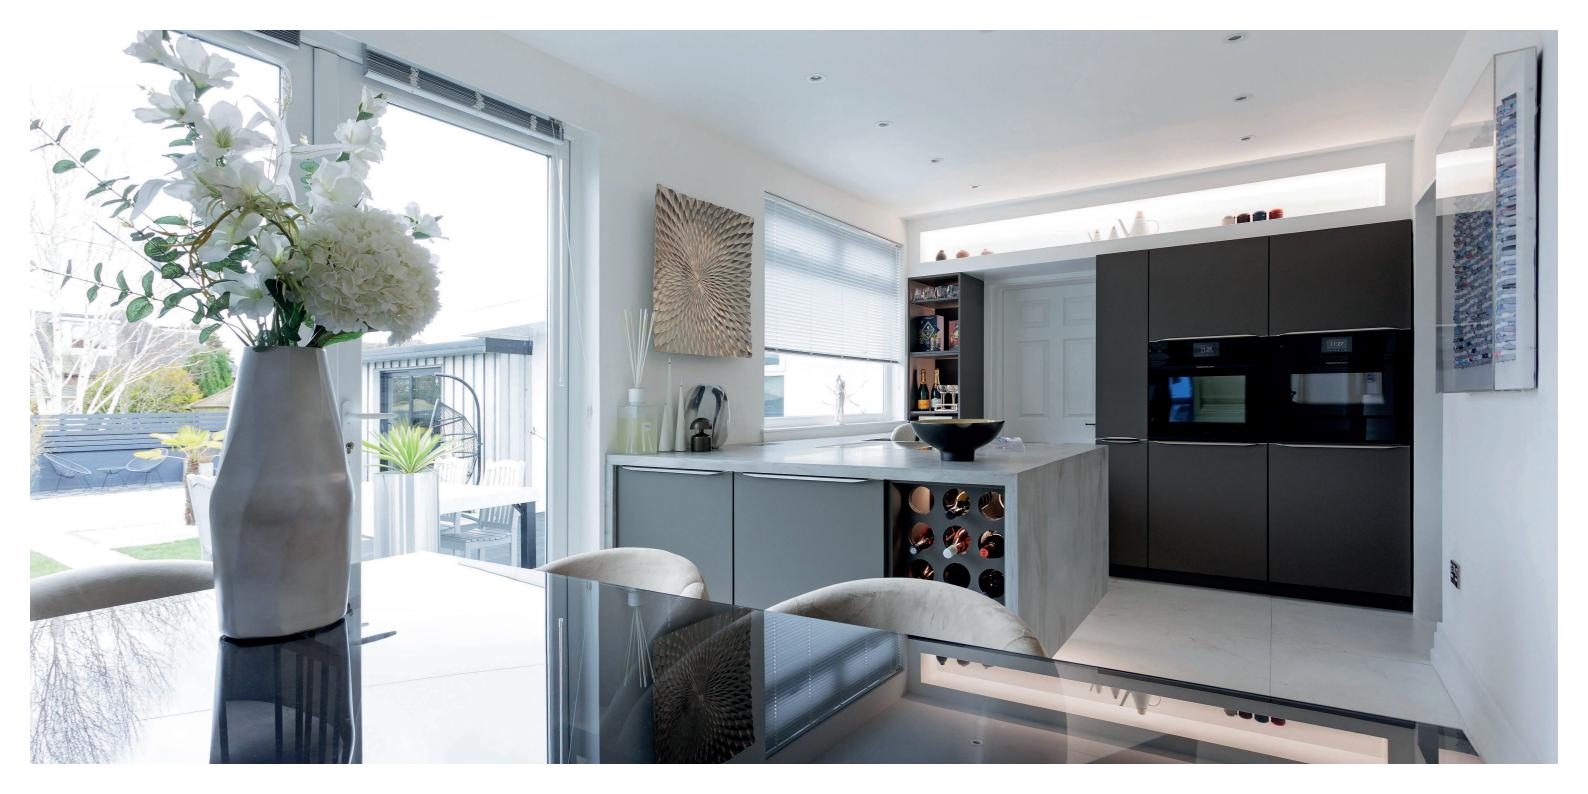

The flexible layout comprises six principal apartments formed over two levels with the focal point, a fabulous open plan designer kitchen/dining room extension with patio doors that lead directly onto a large decked area ideal for outdoor entertaining. In addition, the tandem garage extension gives direct access to the kitchen and a superb garden room with double glazed doors.

In more detail, the accommodation comprises reception hall, modern shower room with Porcenalosa tiling, formal bay window lounge, family/TV room, dining room open plan to a German designer kitchen, useful separate utility room, upstairs three good bedrooms and breathtaking luxury bathroom.