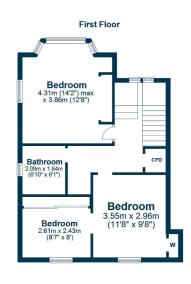

The flexible layout comprises six principal apartments formed over two levels with the focal point, a fabulous open plan designer kitchen/dining room extension with patio doors that lead directly onto a large decked area ideal for outdoor entertaining. In addition, the tandem garage extension gives direct access to the kitchen and a superb garden room with double glazed doors.

In more detail, the accommodation comprises reception hall, modern shower room with Porcenalosa tiling, formal bay window lounge, family/TV room, dining room open plan to a German designer kitchen, useful separate utility room, upstairs three good bedrooms and breathtaking luxury bathroom.

AY5180 | Sat Nav: 49 Monument Road, Ayr, KA7 2UD

For the full home report visit www.corumproperty.co.uk

\* All measurements and distances are approximate Floorplans are for illustration purposes and may not be to scale.