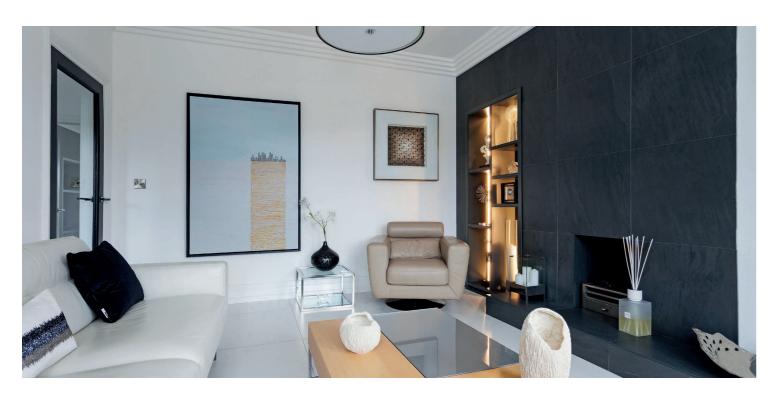

The flexible layout comprises six principal apartments formed over two levels with the focal point, a fabulous open plan designer kitchen/dining room extension with patio doors that lead directly onto a large decked area ideal for outdoor entertaining. In addition, the tandem garage extension gives direct access to the kitchen and a superb garden room with double glazed doors.

In more detail, the accommodation comprises reception hall, modern shower room with Porcenalosa tiling, formal bay window lounge, family/TV room, dining room open plan to a German designer kitchen, useful separate utility room, upstairs three good bedrooms and breathtaking luxury bathroom.