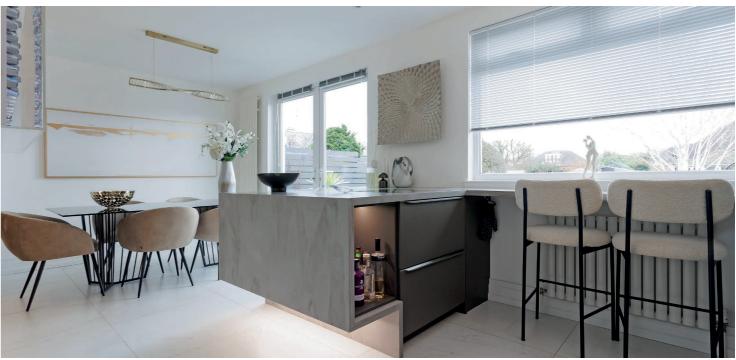

The flexible layout comprises six principal apartments formed over two levels with the focal point, a fabulous open plan designer kitchen/dining room extension with patio doors that lead directly onto a large decked area ideal for outdoor entertaining. In addition, the tandem garage extension gives direct access to the kitchen and a superb garden room with double glazed doors.

In more detail, the accommodation comprises reception hall, modern shower room with Porcenalosa tiling, formal bay window lounge, family/TV room, dining room open plan to a German designer kitchen, useful separate utility room, upstairs three good bedrooms and breathtaking luxury bathroom.