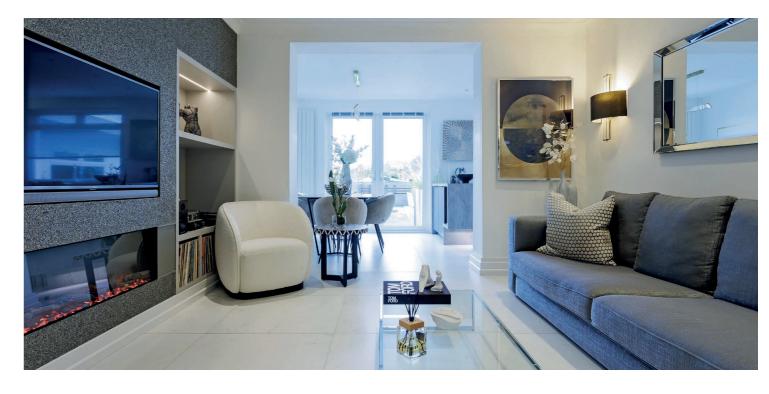

The flexible layout comprises six principal apartments formed over two levels with the focal point, a fabulous open plan designer kitchen/dining room extension with patio doors that lead directly onto a large decked area ideal for outdoor entertaining. In addition, the tandem garage extension gives direct access to the kitchen and a superb garden room with double glazed doors.

In more detail, the accommodation comprises reception hall, modern shower room with Porcenalosa tiling, formal bay window lounge, family/TV room, dining room open plan to a German designer kitchen, useful separate utility room, upstairs three good bedrooms and breathtaking luxury bathroom.