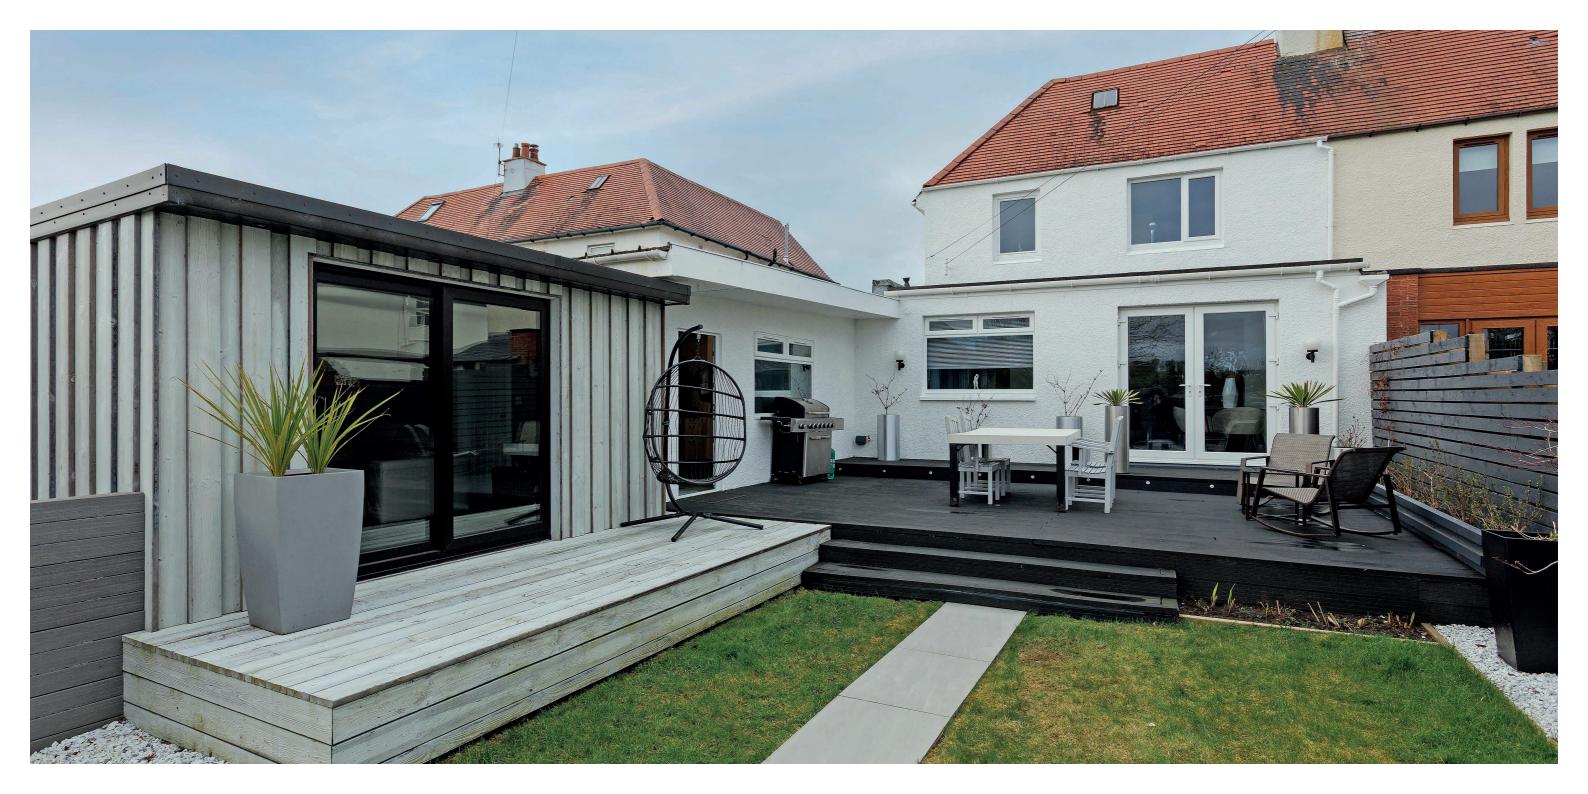

The flexible layout comprises six principal apartments formed over two levels with the focal point, a fabulous open plan designer kitchen/dining room extension with patio doors that lead directly onto a large decked area ideal for outdoor entertaining. In addition, the tandem garage extension gives direct access to the kitchen and a superb garden room with double glazed doors.

Outside, the gardens are professionally landscaped for ease of maintenance. The rear garden has two all weather decked patios, raised flower beds, quartz chipped decorative areas and paved pathways. The front garden has ample hard standing for vehicles and private parking. The garage is a tandem style with an extended workshop area with access to garden room.