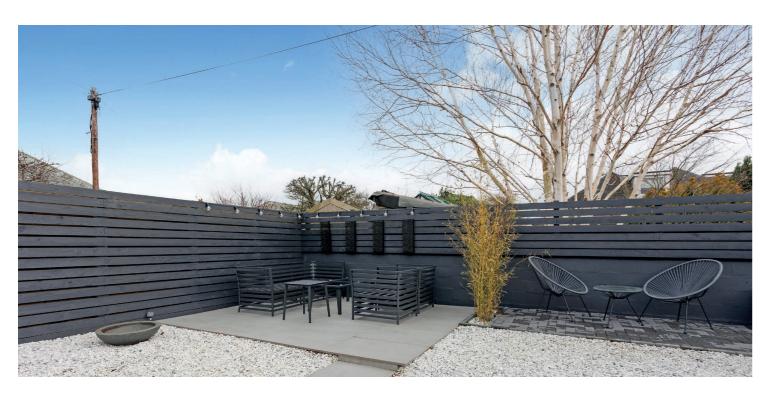

Outside, the gardens are professionally landscaped for ease of maintenance. The rear garden has two all weather decked patios, raised flower beds, quartz chipped decorative areas and paved pathways. The front garden has ample hard standing for vehicles and private parking. The garage is a tandem style with an extended workshop area with access to garden room.