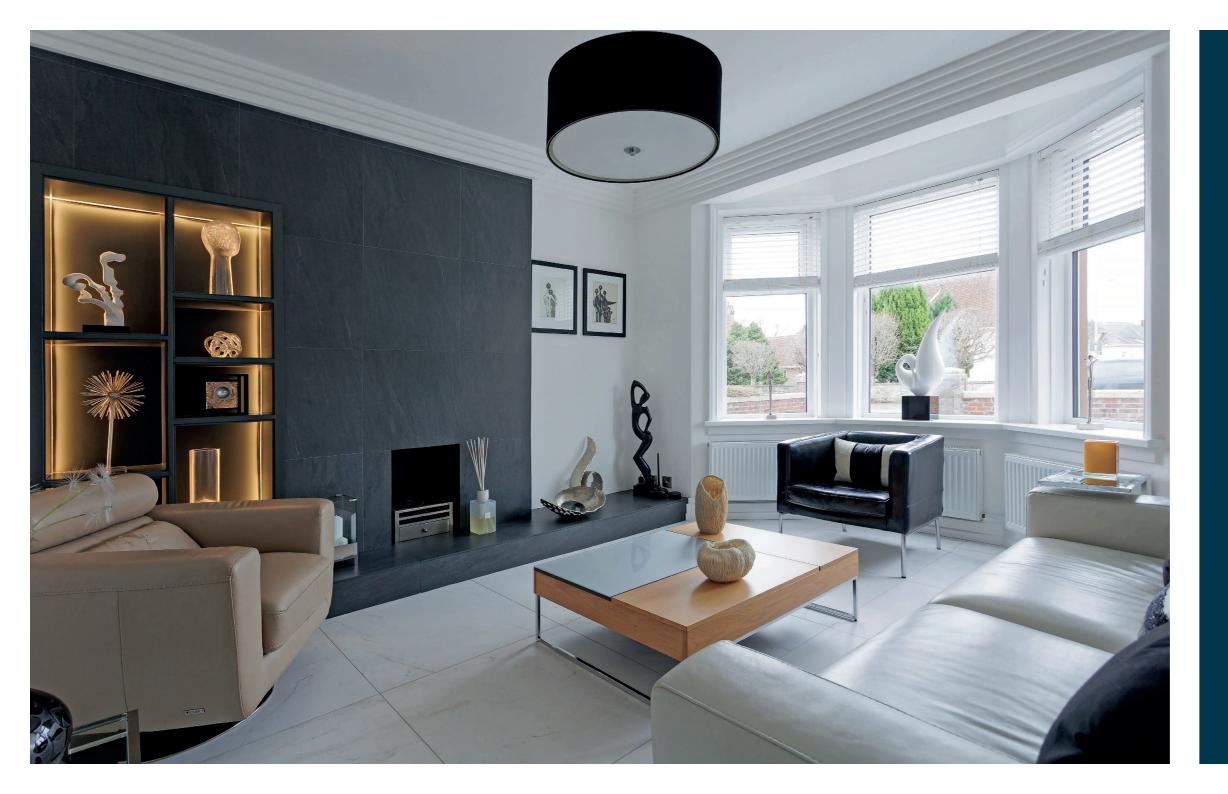

The flexible layout comprises six principal apartments formed over two levels with the focal point, a fabulous open plan designer kitchen/dining room extension with patio doors that lead directly onto a large decked area ideal for outdoor entertaining. In addition, the tandem garage extension gives direct access to the kitchen and a superb garden room with double glazed doors.

In more detail, the accommodation comprises reception hall, modern shower room with Porcenalosa tiling, formal bay window lounge, family/TV room, dining room open plan to a German designer kitchen, useful separate utility room, upstairs three good bedrooms and breathtaking luxury bathroom.