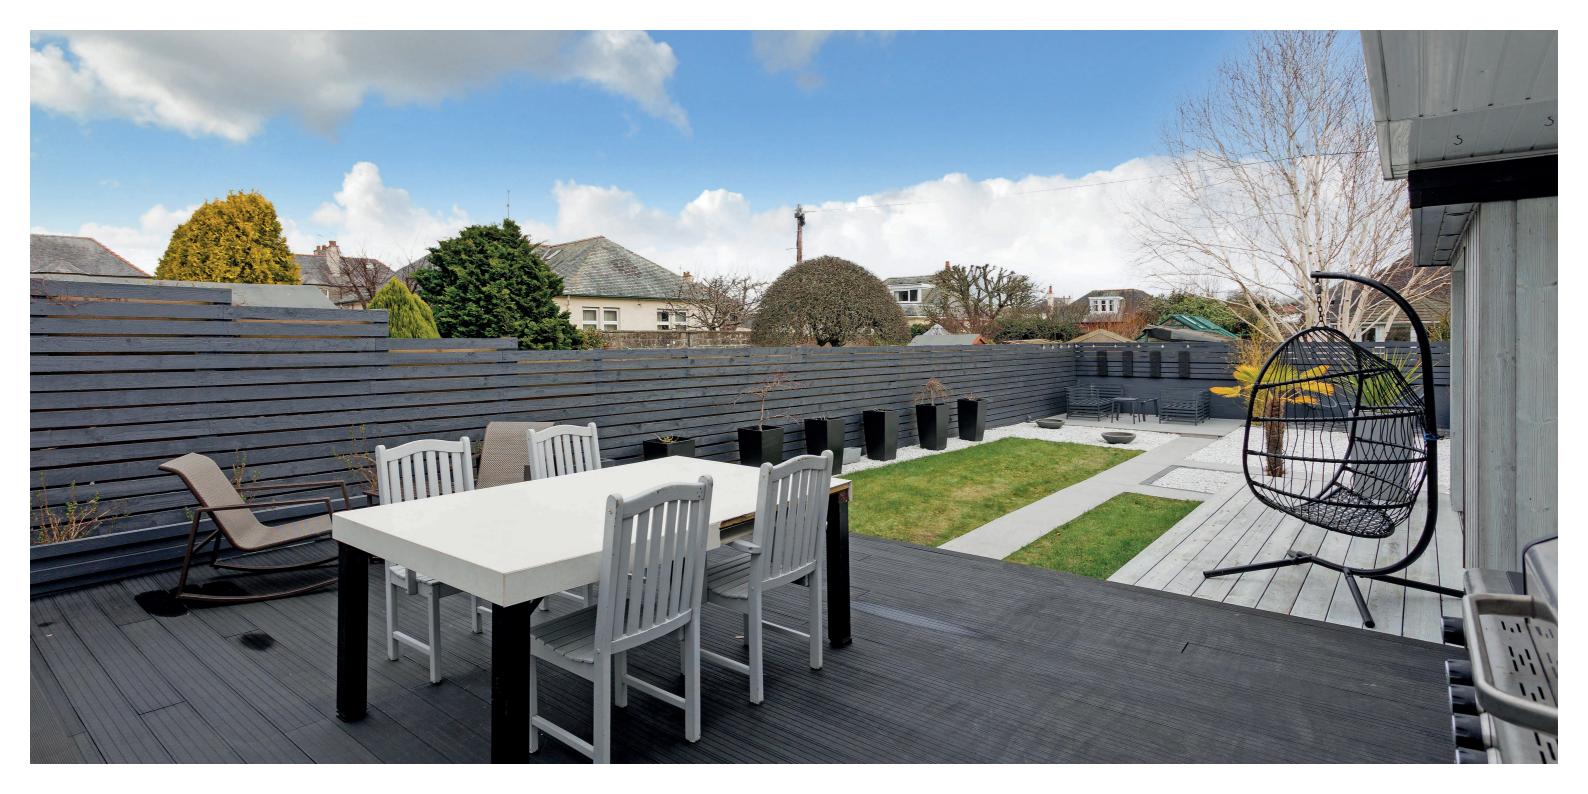

The flexible layout comprises six principal apartments formed over two levels with the focal point, a fabulous open plan designer kitchen/dining room extension with patio doors that lead directly onto a large decked area ideal for outdoor entertaining. In addition, the tandem garage extension gives direct access to the kitchen and a superb garden room with double glazed doors.

Outside, the gardens are professionally landscaped for ease of maintenance. The rear garden has two all weather decked patios, raised flower beds, quartz chipped decorative areas and paved pathways. The front garden has ample hard standing for vehicles and private parking. The garage is a tandem style with an extended workshop area with access to garden room.