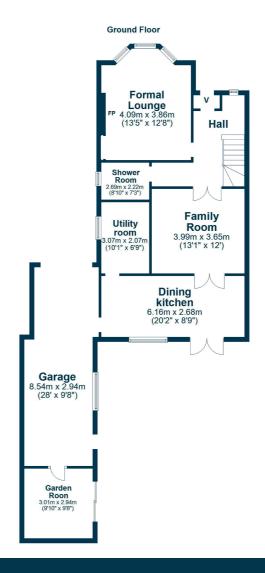

The flexible layout comprises six principal apartments formed over two levels with the focal point, a fabulous open plan designer kitchen/dining room extension with patio doors that lead directly onto a large decked area ideal for outdoor entertaining. In addition, the tandem garage extension gives direct access to the kitchen and a superb garden room with double glazed doors.

In more detail, the accommodation comprises reception hall, modern shower room with Porcenalosa tiling, formal bay window lounge, family/TV room, dining room open plan to a German designer kitchen, useful separate utility room, upstairs three good bedrooms and breathtaking luxury bathroom.