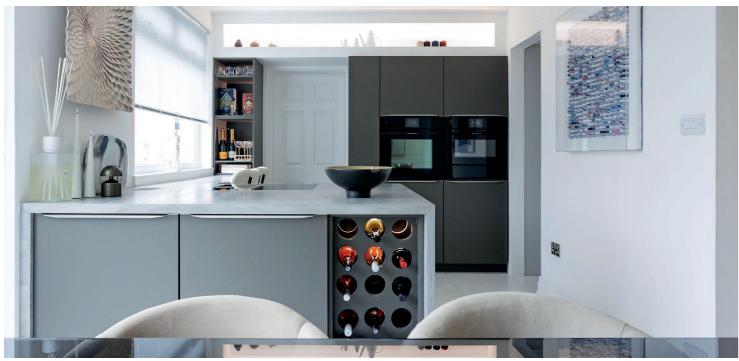

The flexible layout comprises six principal apartments formed over two levels with the focal point, a fabulous open plan designer kitchen/dining room extension with patio doors that lead directly onto a large decked area ideal for outdoor entertaining. In addition, the tandem garage extension gives direct access to the kitchen and a superb garden room with double glazed doors.

In more detail, the accommodation comprises reception hall, modern shower room with Porcenalosa tiling, formal bay window lounge, family/TV room, dining room open plan to a German designer kitchen, useful separate utility room, upstairs three good bedrooms and breathtaking luxury bathroom.