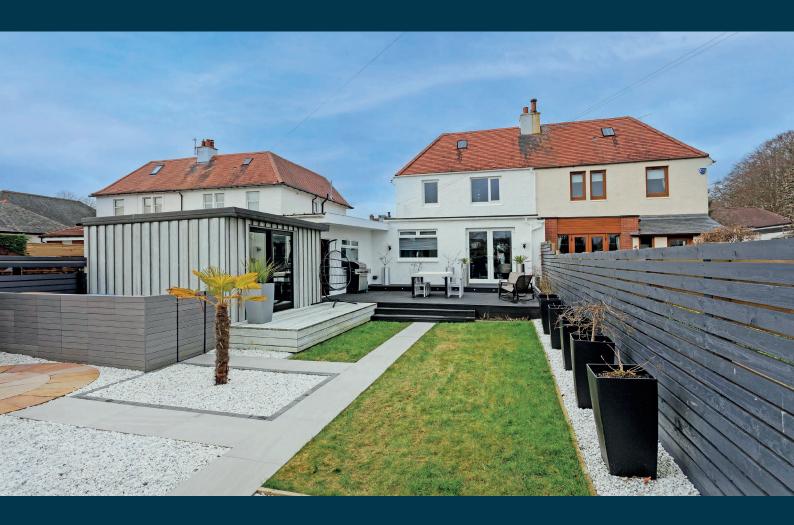

This absolutely stunning home offers an incredible specification and sits within professionally landscaped gardens that are enclosed to the rear. The property is presented to the market in true walk in condition and combines luxurious fixtures and fittings, perfectly matched to a stylish and contemporary interior. It would ideally suit the medium sized family or equally the discerning professional couple/single market.

Outside, the gardens are professionally landscaped for ease of maintenance. The rear garden has two all weather decked patios, raised flower beds, quartz chipped decorative areas and paved pathways. The front garden has ample hard standing for vehicles and private parking. The garage is a tandem style with an extended workshop area with access to garden room.