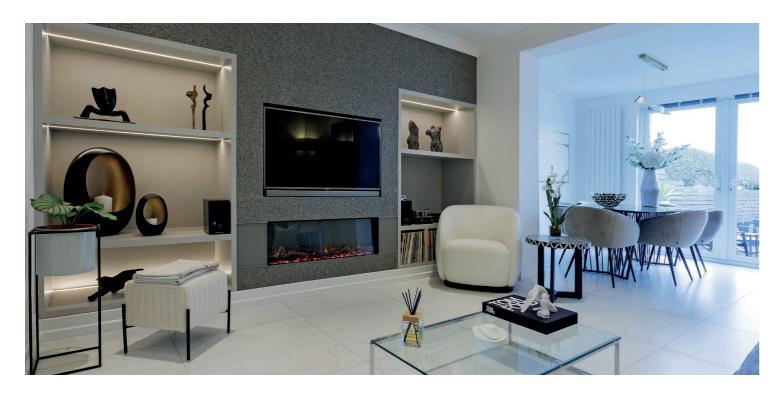

The flexible layout comprises six principal apartments formed over two levels with the focal point, a fabulous open plan designer kitchen/dining room extension with patio doors that lead directly onto a large decked area ideal for outdoor entertaining. In addition, the tandem garage extension gives direct access to the kitchen and a superb garden room with double glazed doors.

In more detail, the accommodation comprises reception hall, modern shower room with Porcenalosa tiling, formal bay window lounge, family/TV room, dining room open plan to a German designer kitchen, useful separate utility room, upstairs three good bedrooms and breathtaking luxury bathroom.