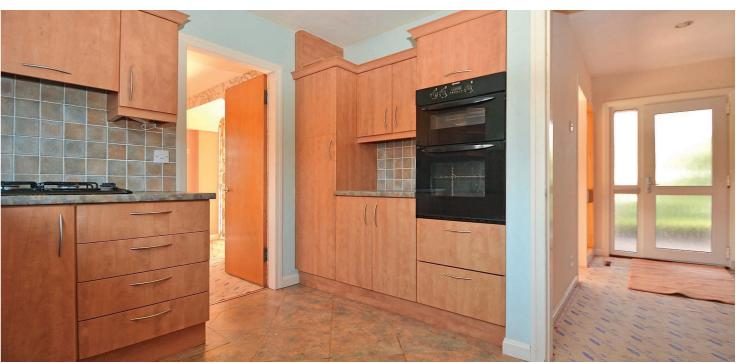

In more detail, the accommodation on the ground floor comprises a grand reception hall with storage cupboard, a superb lounge with sliding patio doors onto the beautiful south facing landscaped garden, a modern fitted kitchen, offering plenty of storage, with a door leading through to the semi open plan dining room/adjacent to the lounge, and the sun room, which also leads out on to the rear garden.