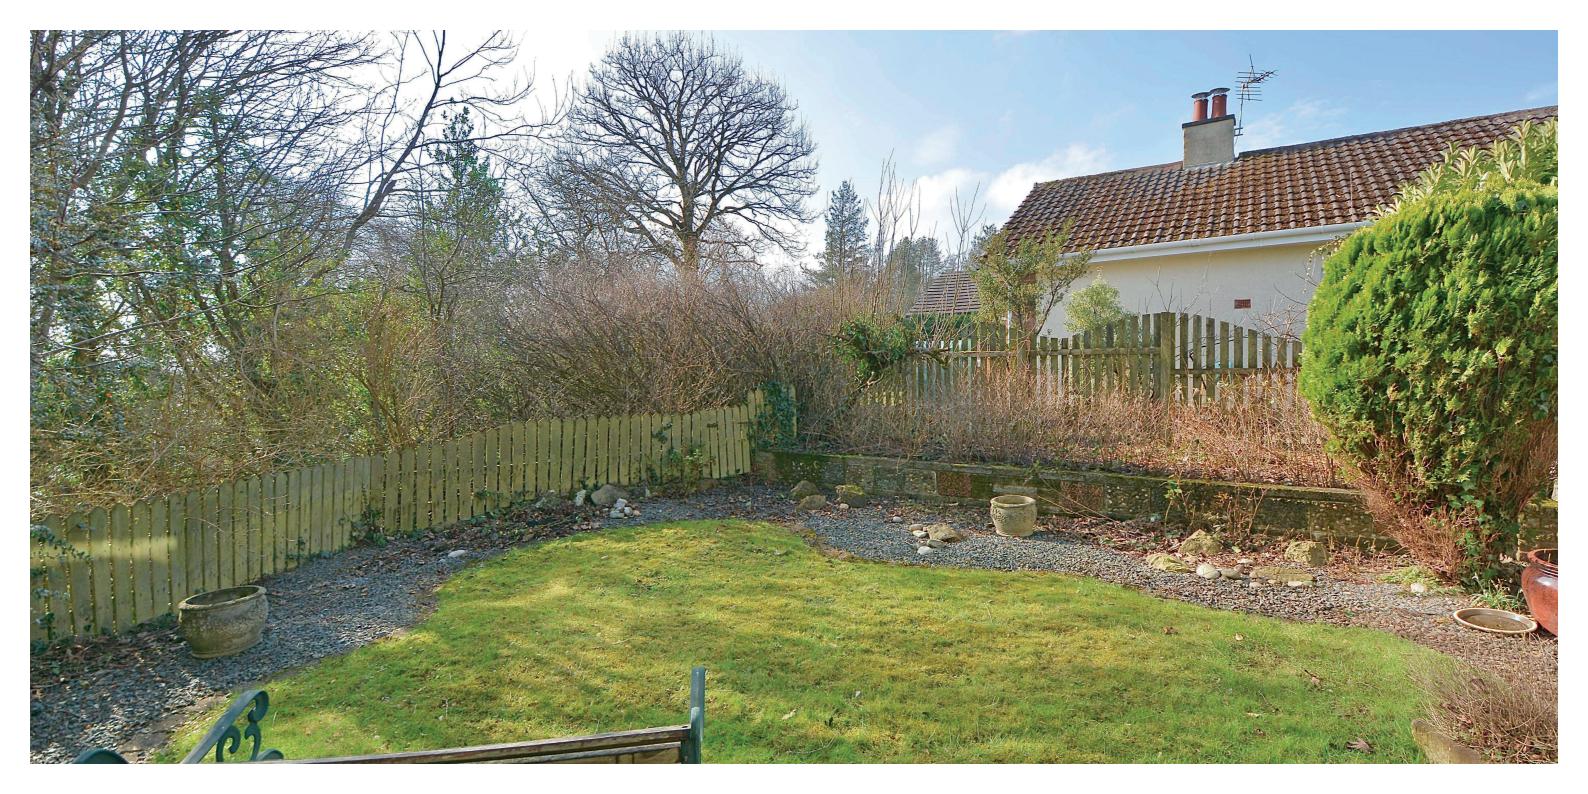

Number 82 is a generous four bedroom, three reception room detached family home that sits in a quiet location backing onto a cycle path. It has private south facing rear gardens and a pleasant woodland outlook.

Outside, the fully enclosed gardens offer a high degree of privacy with a good size lawn surrounded by mature tree and shrubs. There is a large patio area, ideal for outdoor entertaining. To the front is an easily maintained garden with a monoblock driveway and access to a single garage.