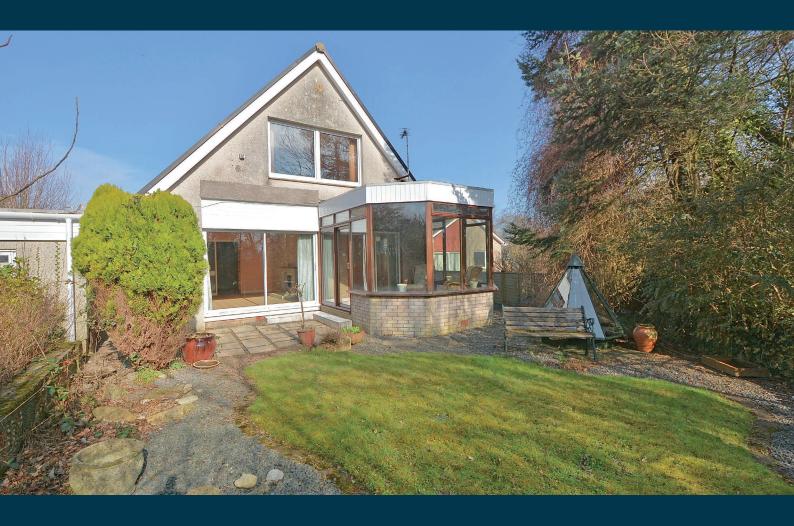

Number 82 is a generous four bedroom, three reception room detached family home that sits in a quiet location backing onto a cycle path. It has private south facing rear gardens and a pleasant woodland outlook.

Outside, the fully enclosed gardens offer a high degree of privacy with a good size lawn surrounded by mature tree and shrubs. There is a large patio area, ideal for outdoor entertaining. To the front is an easily maintained garden with a monoblock driveway and access to a single garage.