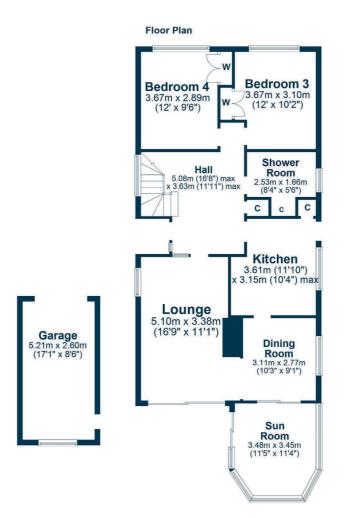

In more detail, the accommodation on the ground floor comprises a grand reception hall with storage cupboard, a superb lounge with sliding patio doors onto the beautiful south facing landscaped garden, a modern fitted kitchen, offering plenty of storage, with a door leading through to the semi open plan dining room/adjacent to the lounge, and the sun room, which also leads out on to the rear garden.

Completing the ground floor accommodation are two double sized bedrooms (both with built-in wardrobes), and a family bathroom with three-piece suite to include a walk-in shower.

On the upper floor, a superb 22ft master bedroom with fitted wardrobes, eaves storage and a further double sized bedroom, with storage. The family bathroom with three-piece suite, shower over bath, completes the accommodation.

Outside, the fully enclosed gardens offer a high degree of privacy with a good size lawn surrounded by mature tree and shrubs. There is a large patio area, ideal for outdoor entertaining. To the front is an easily maintained garden with a monoblock driveway and access to a single garage.

AY5183 | Sat Nav: 82 Bathurst Drive, Alloway, KA7 4UE

For the full home report visit www.corumproperty.co.uk

\* All measurements and distances are approximate Floorplans are for illustration purposes and may not be to scale.