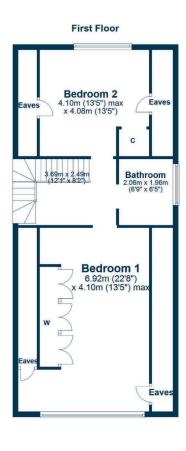

Completing the ground floor accommodation are two double sized bedrooms (both with built-in wardrobes), and a family bathroom with three-piece suite to include a walk-in shower.

On the upper floor, a superb 22ft master bedroom with fitted wardrobes, eaves storage and a further double sized bedroom, with storage. The family bathroom with three-piece suite, shower over bath, completes the accommodation.

AY5183 | Sat Nav: 82 Bathurst Drive, Alloway, KA7 4UE

For the full home report visit www.corumproperty.co.uk

\* All measurements and distances are approximate Floorplans are for illustration purposes and may not be to scale.