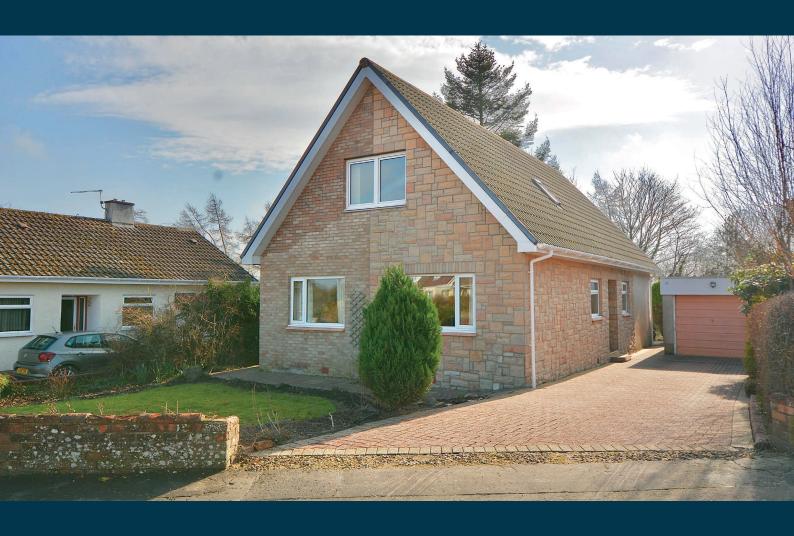

- 4 | BEDROOMS
- 2 | BATHROOMS
- 3 | PUBLIC ROOMS

A well presented four bedroom, three reception room detached family villa occupying a quiet residential pocket of Alloway with a beautiful south facing rear garden, monoblock driveway and a single garage.

Number 82 is a generous four bedroom, three reception room detached family home that sits in a quiet location backing onto a cycle path. It has private south facing rear gardens and a pleasant woodland outlook.

Outside, the fully enclosed gardens offer a high degree of privacy with a good size lawn surrounded by mature tree and shrubs. There is a large patio area, ideal for outdoor entertaining. To the front is an easily maintained garden with a monoblock driveway and access to a single garage.