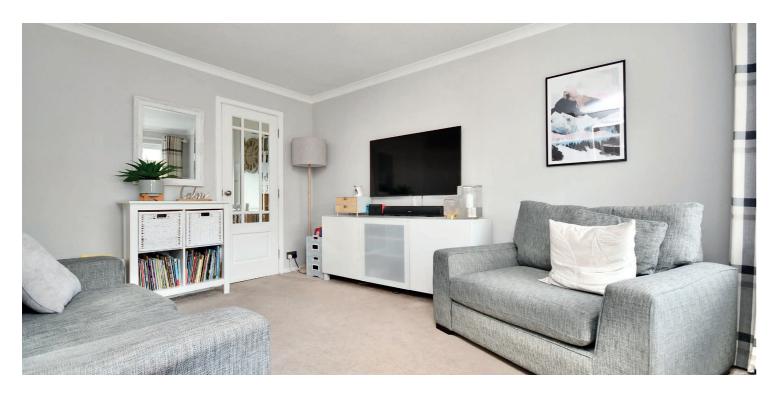

In more detail, the internal accommodation extends to an entrance porch, a bright, spacious lounge with under stairs storage, and a modern dining kitchen, with ample wall and base units and sliding patio doors out to the garden. On the upper floor there is a fully tiled family bathroom suite, with a shower over the bath, loft access and two bedrooms, both with fitted wardrobes.