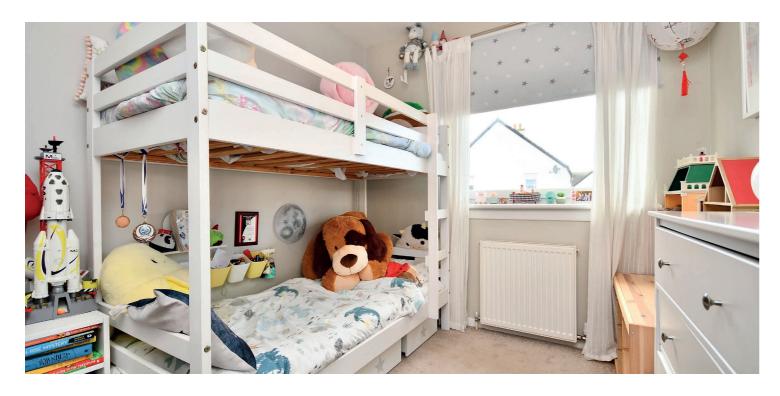

In more detail, the internal accommodation extends to an entrance porch, a bright, spacious lounge with under stairs storage, and a modern dining kitchen, with ample wall and base units and sliding patio doors out to the garden. On the upper floor there is a fully tiled family bathroom suite, with a shower over the bath, loft access and two bedrooms, both with fitted wardrobes.