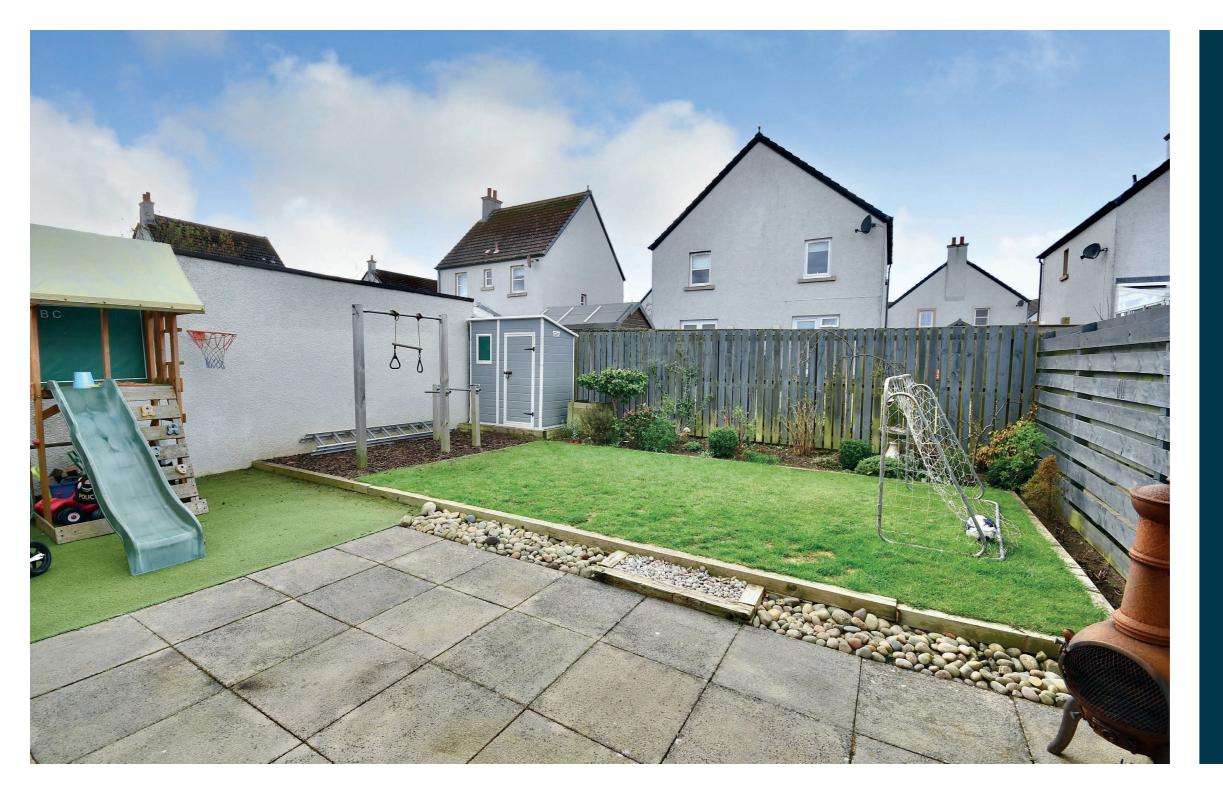

Externally the gardens to front are laid with lawn, decorative borders and a driveway that leads along the side of the property to allow off road parking for a number of vehicles. There is gated access at the side round to a fully enclosed rear garden with lawn, a paved patio, decorative bark, shrubs and a large garden shed.