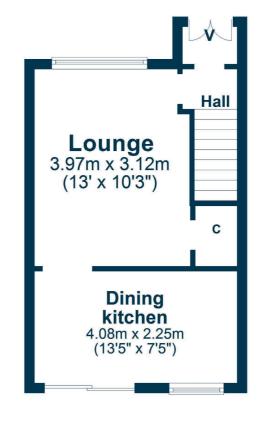

In more detail, the internal accommodation extends to an entrance porch, a bright, spacious lounge with under stairs storage, and a modern dining kitchen, with ample wall and base units and sliding patio doors out to the garden. On the upper floor there is a fully tiled family bathroom suite, with a shower over the bath, loft access and two bedrooms, both with fitted wardrobes.

AY5186 | Sat Nav: 7 Greenan Way, Doonfoot, KA7 4EJ

For the full home report visit www.corumproperty.co.uk

\* All measurements and distances are approximate Floorplans are for illustration purposes and may not be to scale.