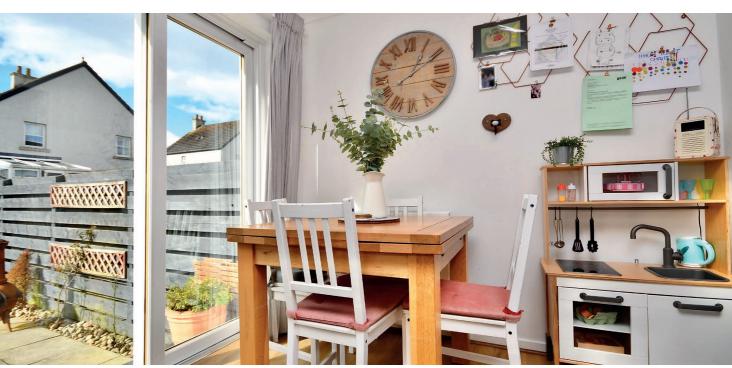

In more detail, the internal accommodation extends to an entrance porch, a bright, spacious lounge with under stairs storage, and a modern dining kitchen, with ample wall and base units and sliding patio doors out to the garden. On the upper floor there is a fully tiled family bathroom suite, with a shower over the bath, loft access and two bedrooms, both with fitted wardrobes.