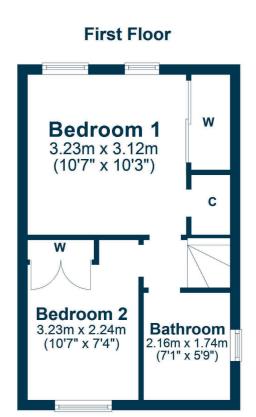

In more detail, the internal accommodation extends to an entrance porch, a bright, spacious lounge with under stairs storage, and a modern dining kitchen, with ample wall and base units and sliding patio doors out to the garden. On the upper floor there is a fully tiled family bathroom suite, with a shower over the bath, loft access and two bedrooms, both with fitted wardrobes.

AY5186 | Sat Nav: 7 Greenan Way, Doonfoot, KA7 4EJ

For the full home report visit www.corumproperty.co.uk

\* All measurements and distances are approximate Floorplans are for illustration purposes and may not be to scale.