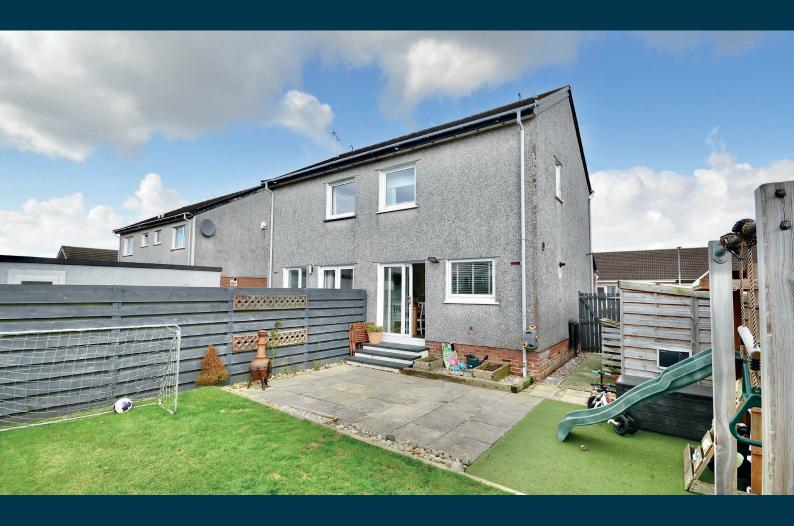

Externally the gardens to front are laid with lawn, decorative borders and a driveway that leads along the side of the property to allow off road parking for a number of vehicles. There is gated access at the side round to a fully enclosed rear garden with lawn, a paved patio, decorative bark, shrubs and a large garden shed.