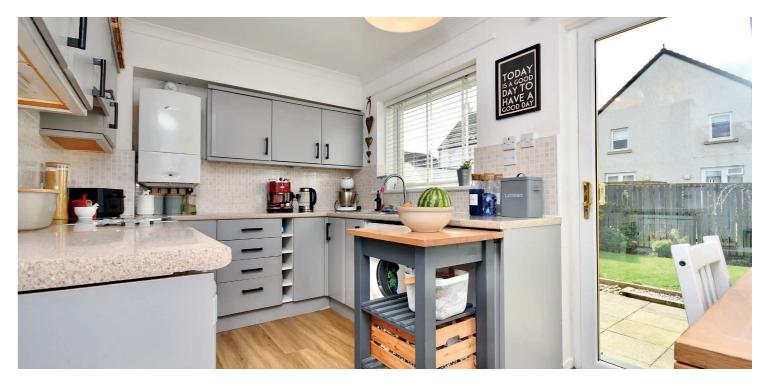

In more detail, the internal accommodation extends to an entrance porch, a bright, spacious lounge with under stairs storage, and a modern dining kitchen, with ample wall and base units and sliding patio doors out to the garden. On the upper floor there is a fully tiled family bathroom suite, with a shower over the bath, loft access and two bedrooms, both with fitted wardrobes.