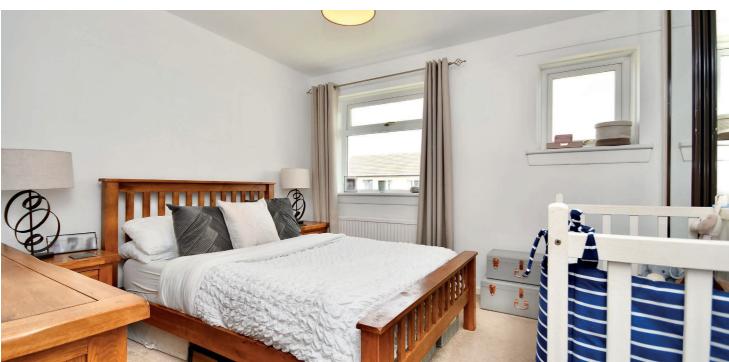

In more detail, the internal accommodation extends to an entrance porch, a bright, spacious lounge with under stairs storage, and a modern dining kitchen, with ample wall and base units and sliding patio doors out to the garden. On the upper floor there is a fully tiled family bathroom suite, with a shower over the bath, loft access and two bedrooms, both with fitted wardrobes.