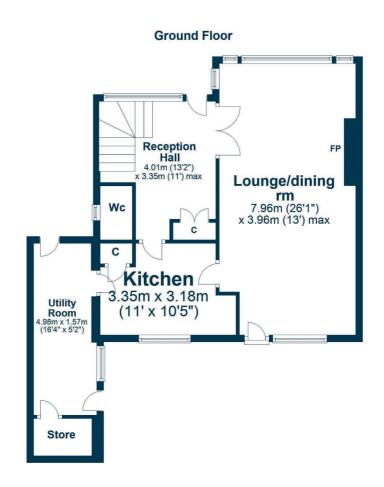

In summary the accommodation extends to, on the ground floor, a welcoming reception hallway with two piece WC off which leads to the spacious lounge with feature gas fireplace and is open plan to the dining area, spacious kitchen, useful utility/rear hallway and storage. Upstairs there is a generous landing, three double bedrooms and a quality four piece bathroom.