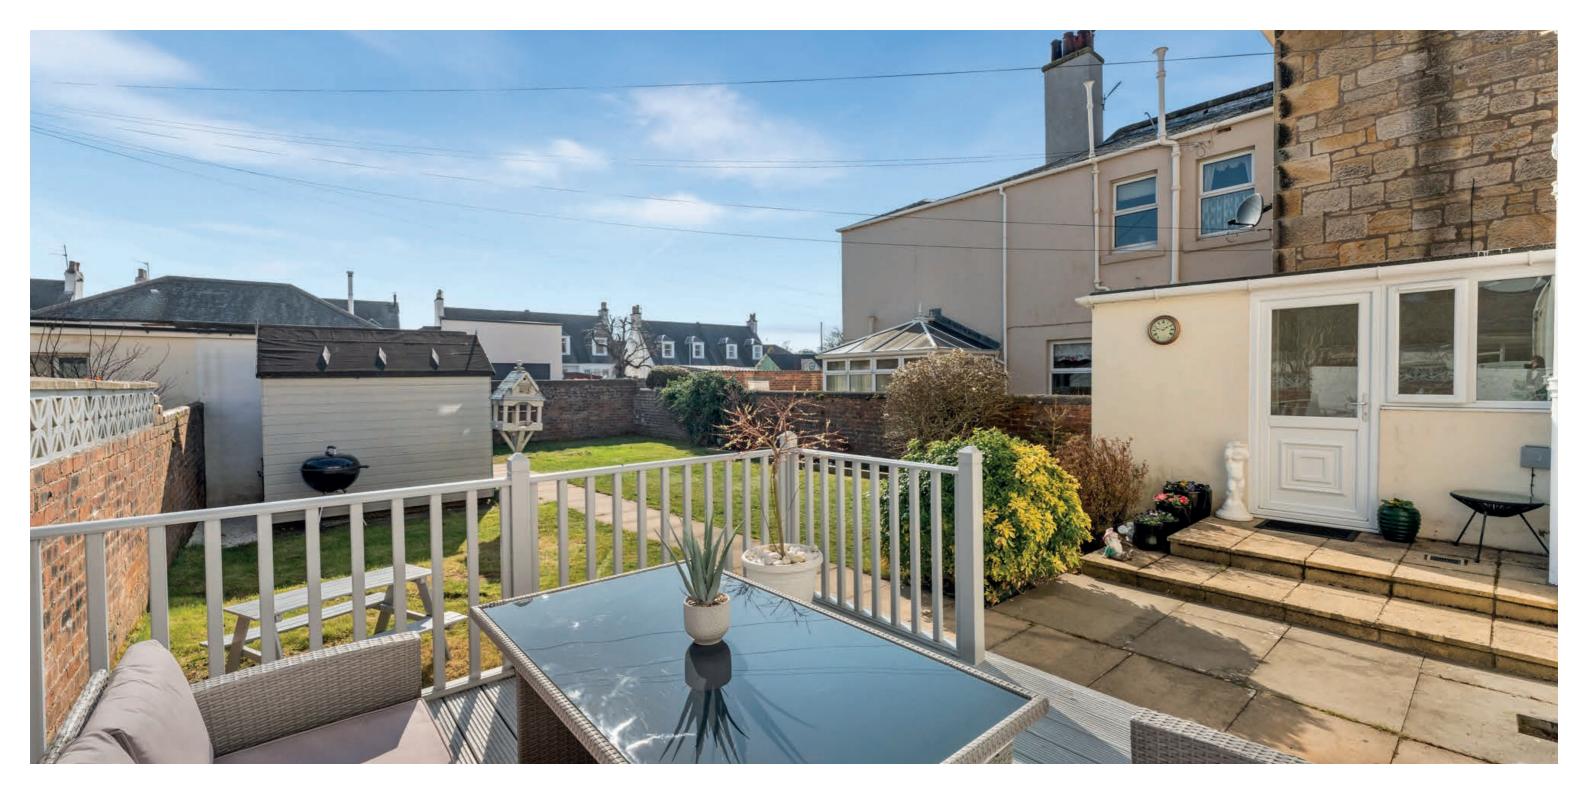

Externally the property is equally impressive. There are well tended gardens to the front and rear. The front garden is laid to decorative chips with shrubbery borders. The beautifully landscaped south facing rear garden is a true sun trap featuring a decked entertaining area with feature deck directly accessed from the dining area, ideal for summer gatherings. In addition there is lawn, patio and shrubbery borders. Included in the sale will be the garden shed. There is a single garage (18' x 10') at the rear providing secure parking and further storage with access from Marchmont Road Lane.