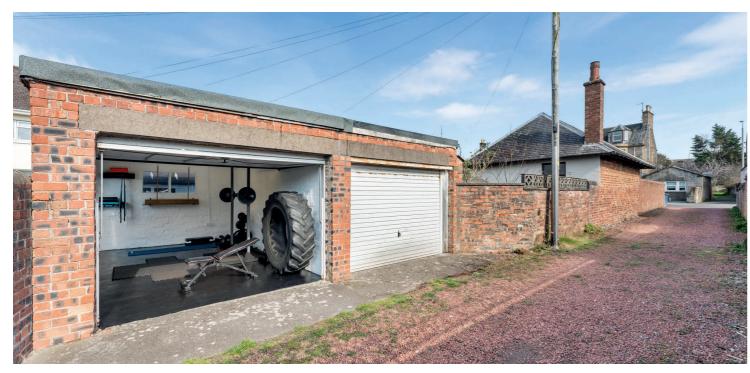

Externally the property is equally impressive. There are well tended gardens to the front and rear. The front garden is laid to decorative chips with shrubbery borders. The beautifully landscaped south facing rear garden is a true sun trap featuring a decked entertaining area with feature deck directly accessed from the dining area, ideal for summer gatherings. In addition there is lawn, patio and shrubbery borders. Included in the sale will be the garden shed. There is a single garage (18' x 10') at the rear providing secure parking and further storage with access from Marchmont Road Lane.