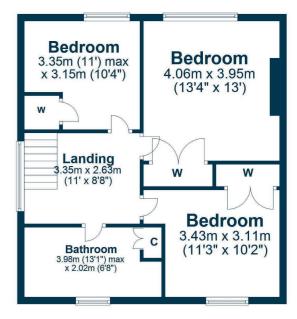

In summary the accommodation extends to, on the ground floor, a welcoming reception hallway with two piece WC off which leads to the spacious lounge with feature gas fireplace and is open plan to the dining area, spacious kitchen, useful utility/rear hallway and storage. Upstairs there is a generous landing, three double bedrooms and a quality four piece bathroom.

#### First Floor

AY5191 | Sat Nav: 15 Bellevue Road, Ayr, KA7 2SA For the full home report visit **www.corumproperty.co.uk** \* All measurements and distances are approximate Floorplans are for illustration purposes and may not be to scale.