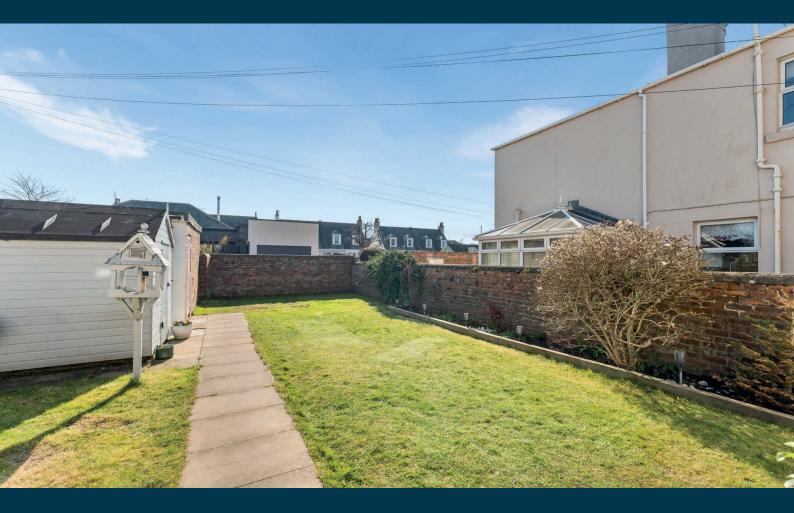

Externally the property is equally impressive. There are well tended gardens to the front and rear. The front garden is laid to decorative chips with shrubbery borders. The beautifully landscaped south facing rear garden is a true sun trap featuring a decked entertaining area with feature deck directly accessed from the dining area, ideal for summer gatherings. In addition there is lawn, patio and shrubbery borders. Included in the sale will be the garden shed. There is a single garage (18' x 10') at the rear providing secure parking and further storage with access from Marchmont Road Lane.