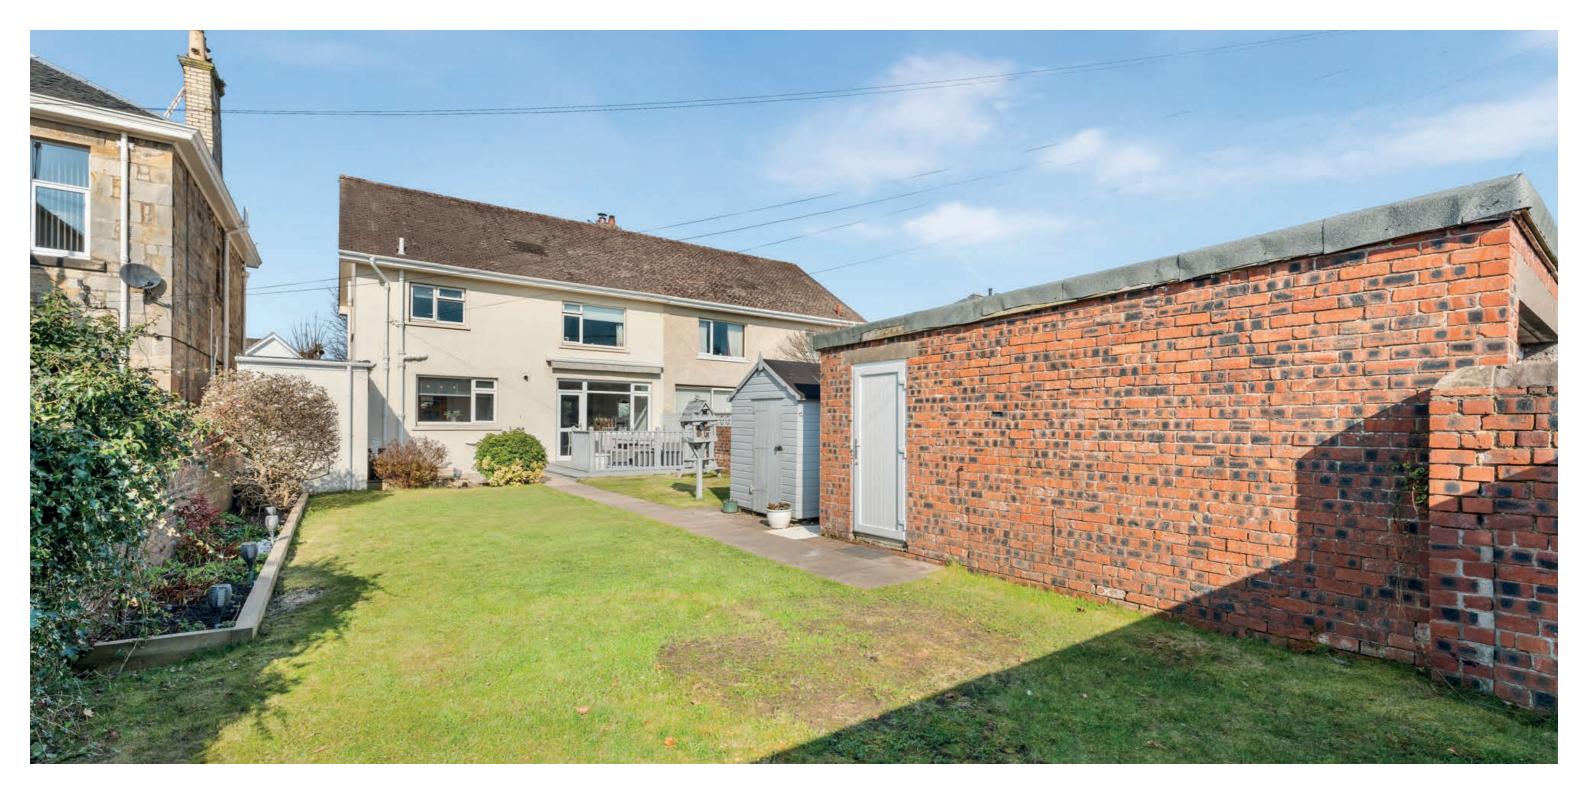

Externally the property is equally impressive. There are well tended gardens to the front and rear. The front garden is laid to decorative chips with shrubbery borders. The beautifully landscaped south facing rear garden is a true sun trap featuring a decked entertaining area with feature deck directly accessed from the dining area, ideal for summer gatherings. In addition there is lawn, patio and shrubbery borders. Included in the sale will be the garden shed. There is a single garage (18' x 10') at the rear providing secure parking and further storage with access from Marchmont Road Lane.