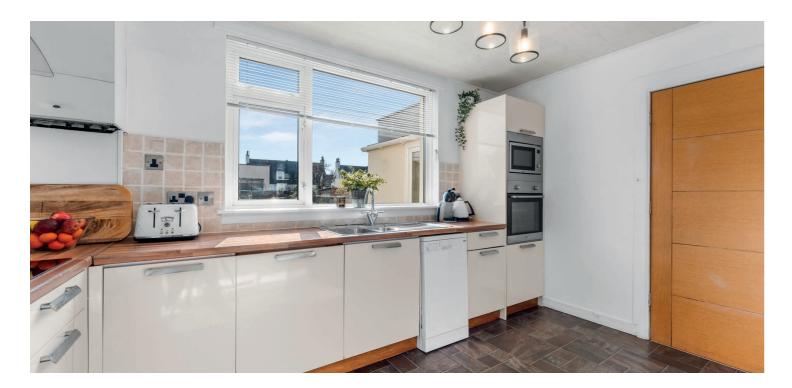

Features and benefits include a modern fitted kitchen, luxury sanitary ware, quality floor-coverings, double glazing, gas central heating with a 'Worcester' boiler and neutral decoration. The loft space is accessed via a pull down ladder in the upper landing and currently provides excellent storage although potential purchasers could develop this space if desired.

In summary the accommodation extends to, on the ground floor, a welcoming reception hallway with two piece WC off which leads to the spacious lounge with feature gas fireplace and is open plan to the dining area, spacious kitchen, useful utility/rear hallway and storage. Upstairs there is a generous landing, three double bedrooms and a quality four piece bathroom.