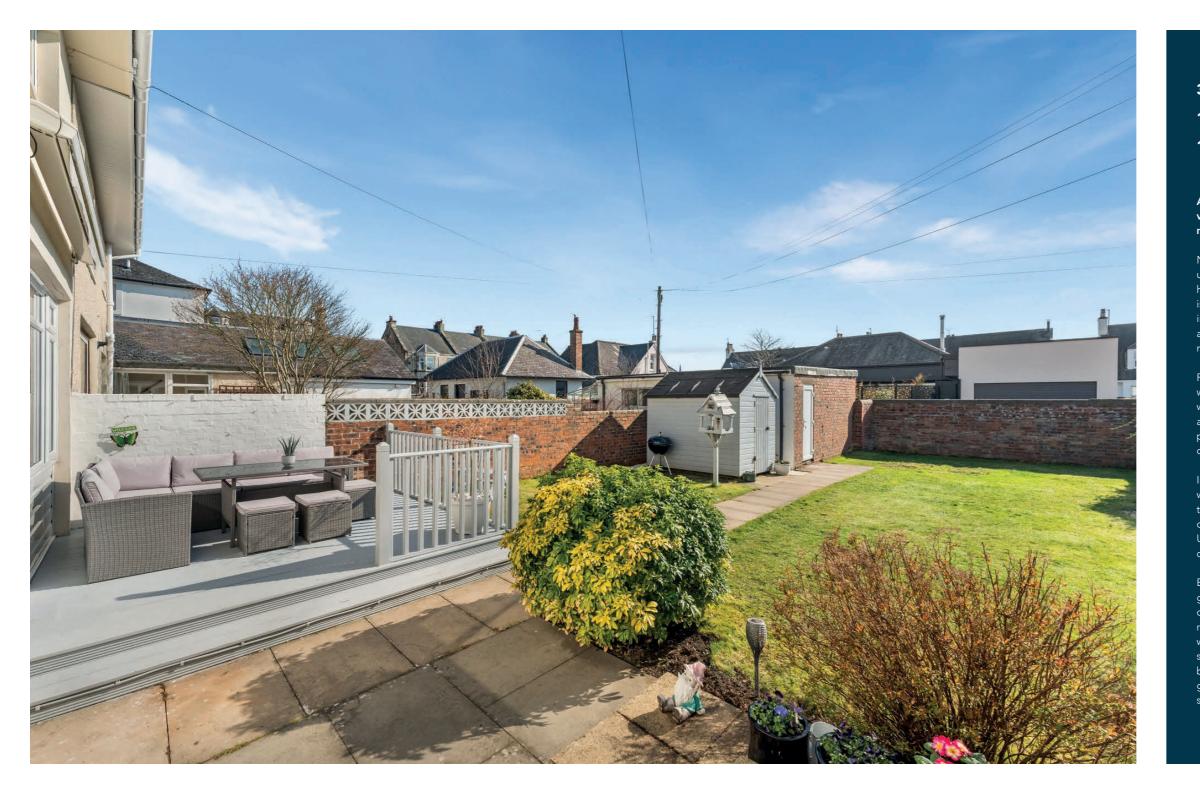

Externally the property is equally impressive. There are well tended gardens to the front and rear. The front garden is laid to decorative chips with shrubbery borders. The beautifully landscaped south facing rear garden is a true sun trap featuring a decked entertaining area with feature deck directly accessed from the dining area, ideal for summer gatherings. In addition there is lawn, patio and shrubbery borders. Included in the sale will be the garden shed. There is a single garage (18' x 10') at the rear providing secure parking and further storage with access from Marchmont Road Lane.