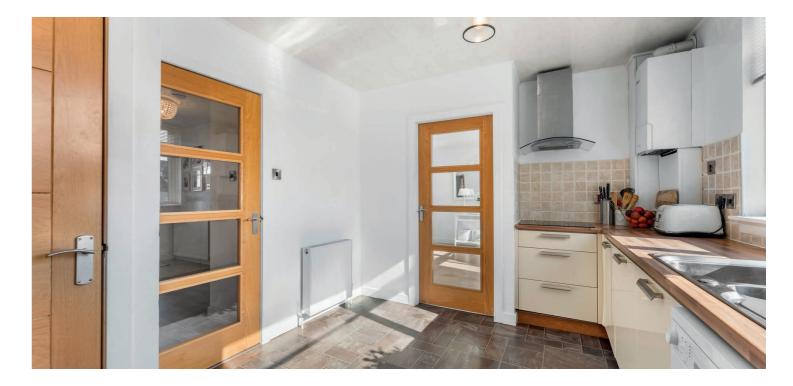

Features and benefits include a modern fitted kitchen, luxury sanitary ware, quality floor-coverings, double glazing, gas central heating with a 'Worcester' boiler and neutral decoration. The loft space is accessed via a pull down ladder in the upper landing and currently provides excellent storage although potential purchasers could develop this space if desired.

In summary the accommodation extends to, on the ground floor, a welcoming reception hallway with two piece WC off which leads to the spacious lounge with feature gas fireplace and is open plan to the dining area, spacious kitchen, useful utility/rear hallway and storage. Upstairs there is a generous landing, three double bedrooms and a quality four piece bathroom.