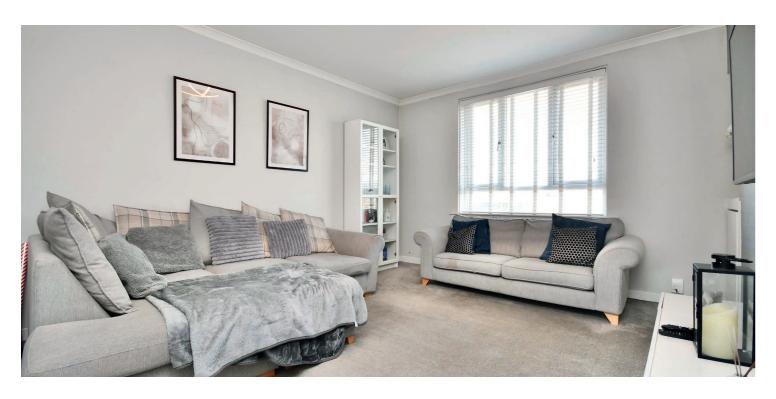

In summary, the internal accommodation extends to an entrance hallway with stairs leading to the main hall, which has access into the loft, a spacious lounge, a modern fitted kitchen with ample wall and base units, two large bedrooms, including one with two fitted wardrobes, and a luxury shower room suite.