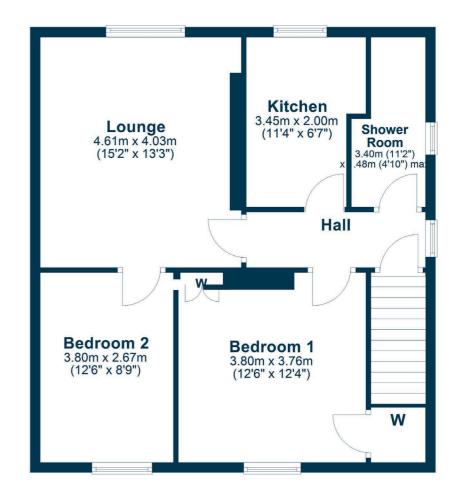

In summary, the internal accommodation extends to an entrance hallway with stairs leading to the main hall, which has access into the loft, a spacious lounge, a modern fitted kitchen with ample wall and base units, two large bedrooms, including one with two fitted wardrobes, and a luxury shower room suite.