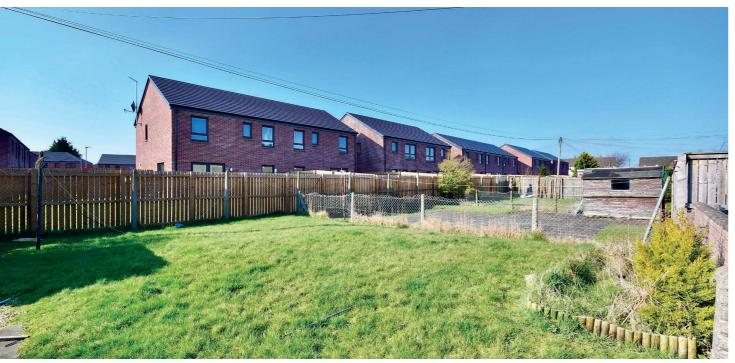

Externally there is a large driveway shared with the ground floor and access round to a fully enclosed south-facing garden, with lawn, a garden shed and a paved patio area.

Sherwood Road is a sought after residential address due to its close proximity to Prestwick Main Street and local schools. The town centre provides a plethora of boutique shops, bars and restaurants while there are excellent road and rail links to Glasgow. Prestwick also provides a comprehensive range of sporting and recreational facilities, including golf courses, a vibrant sailing club, tennis, cricket and bowling clubs and an indoor swimming pool complex.