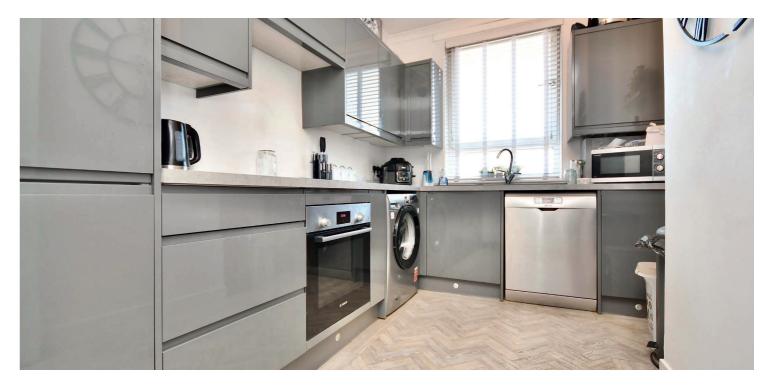

In summary, the internal accommodation extends to an entrance hallway with stairs leading to the main hall, which has access into the loft, a spacious lounge, a modern fitted kitchen with ample wall and base units, two large bedrooms, including one with two fitted wardrobes, and a luxury shower room suite.