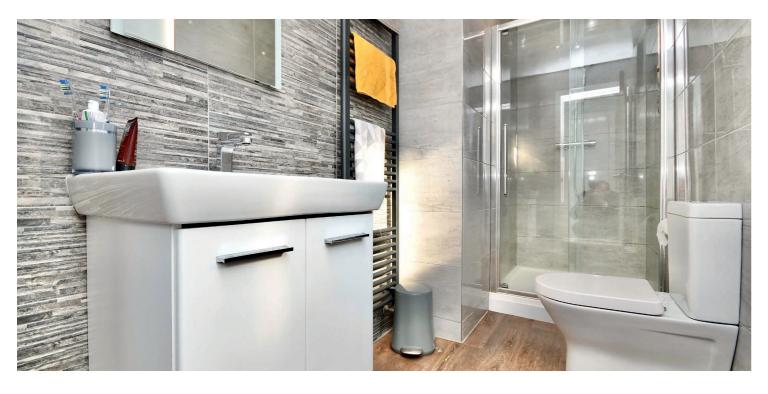

In summary, the internal accommodation extends to an entrance hallway with stairs leading to the main hall, which has access into the loft, a spacious lounge, a modern fitted kitchen with ample wall and base units, two large bedrooms, including one with two fitted wardrobes, and a luxury shower room suite.