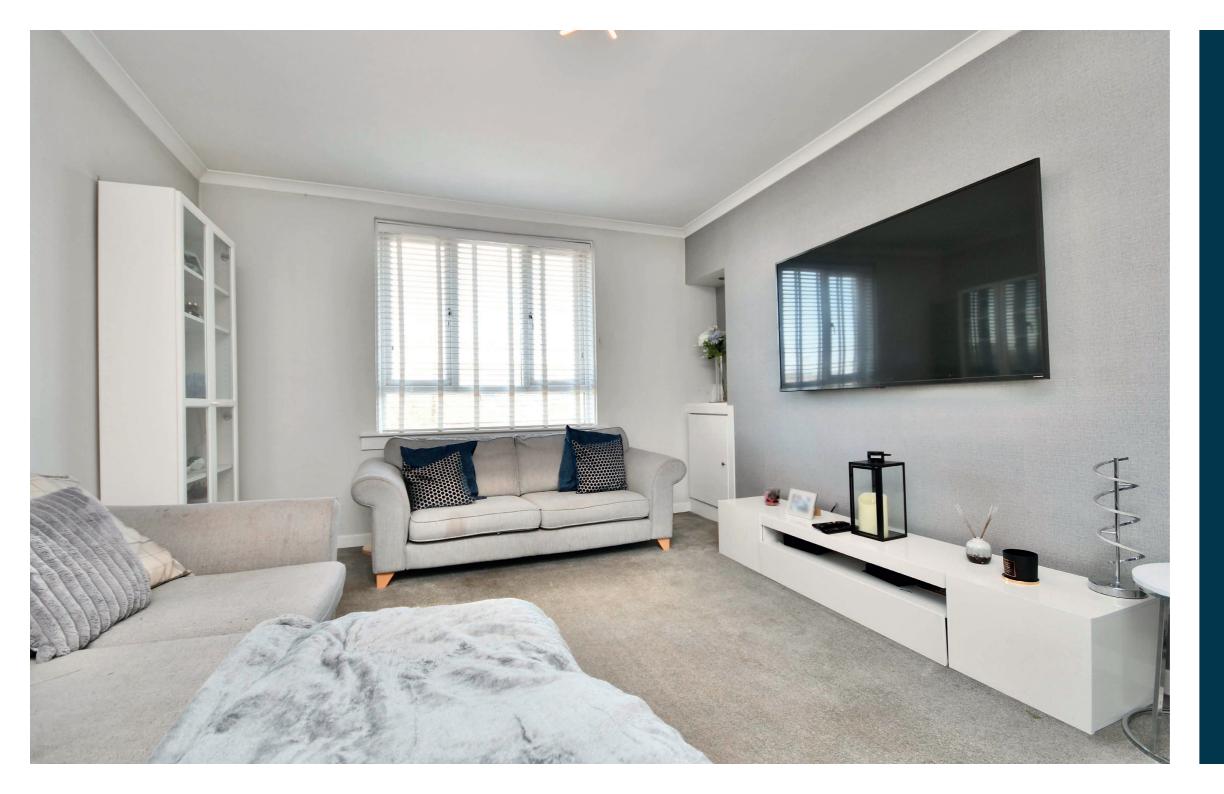

In summary, the internal accommodation extends to an entrance hallway with stairs leading to the main hall, which has access into the loft, a spacious lounge, a modern fitted kitchen with ample wall and base units, two large bedrooms, including one with two fitted wardrobes, and a luxury shower room suite.