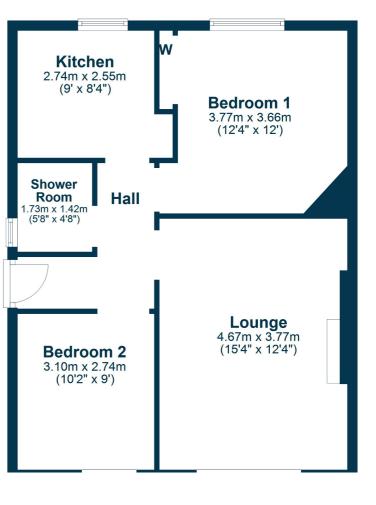

In more detail, the internal accommodation extends to an entrance vestibule, a hallway, a spacious lounge, a large bedroom to the rear with fitted wardrobes and a single bedroom to the front, a modern luxury fitted kitchen, and a fitted modern shower room. There is also loft access, double glazing and gas central heating.

### **Floor Plan**

AY5195 | Sat Nav: 16 Gould Street, Ayr, KA8 9PW For the full home report visit **www.corumproperty.co.uk** \* All measurements and distances are approximate Floorplans are for illustration purposes and may not be to scale.