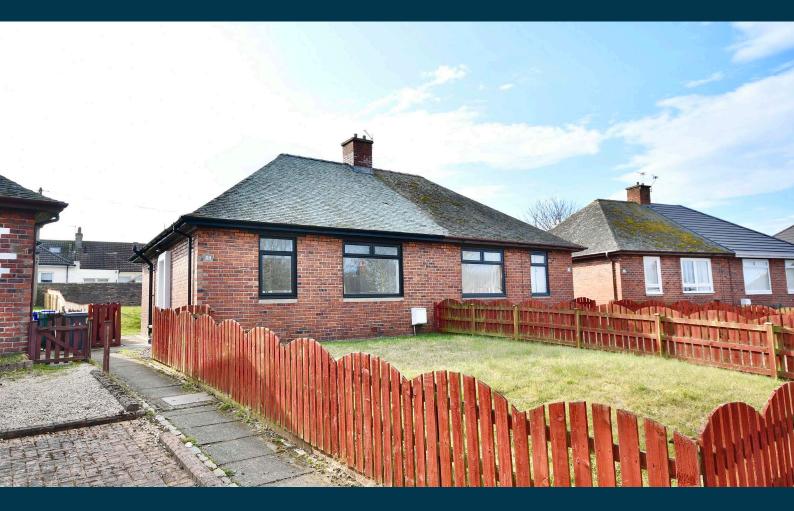

#### A simply stunning semi detached bungalow, presented in immaculate condition with low maintenance south-facing gardens and close to the amenities offered by the market town of Ayr.

16 Gould Street is a well-appointed and spacious semi detached bungalow, with generous on-the-level accommodation that will suit a range of potential purchasers. This fantastic home is set in a perfect location for walking-distance access to supermarkets, schools, transport links and the amenities of the town centre, with an open outlook across public green space to the front and landscaped south-facing gardens to the rear. The property has undergone a thorough renovation with modern fixtures and fittings, quality floor coverings, tasteful decor, ample storage throughout and early viewing is highly recommended to fully appreciate the interior and the excellent location.

Externally the gated front garden is laid predominantly with lawn, with ample on street parking. There is access to the rear, which is south-facing with a mixture of hard and soft landscaping, including lawn, paved pathways, decorative aggregate and a garden shed.