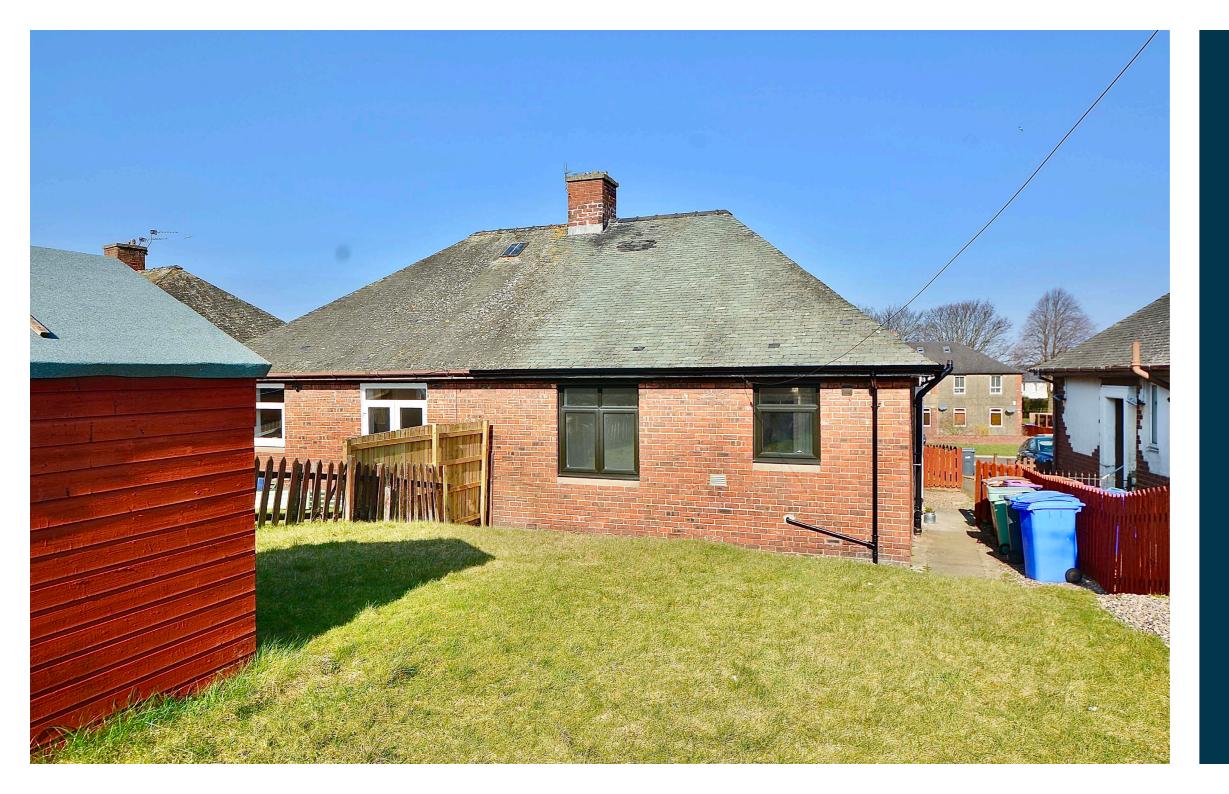

Externally the gated front garden is laid predominantly with lawn, with ample on street parking. There is access to the rear, which is south-facing with a mixture of hard and soft landscaping, including lawn, paved pathways, decorative aggregate and a garden shed.