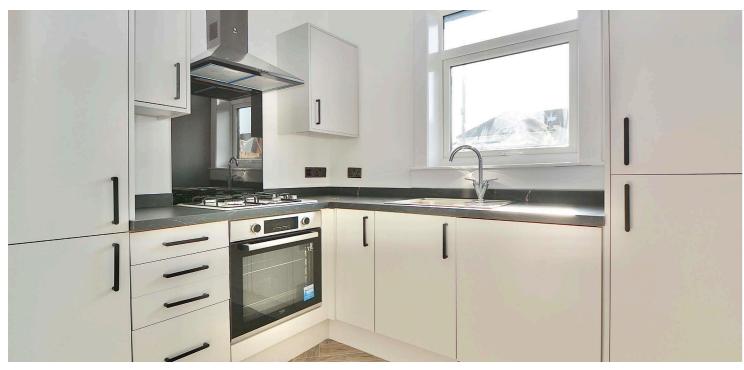

In more detail, the internal accommodation extends to an entrance vestibule, a hallway, a spacious lounge, a large bedroom to the rear with fitted wardrobes and a single bedroom to the front, a modern luxury fitted kitchen, and a fitted modern shower room. There is also loft access, double glazing and gas central heating.