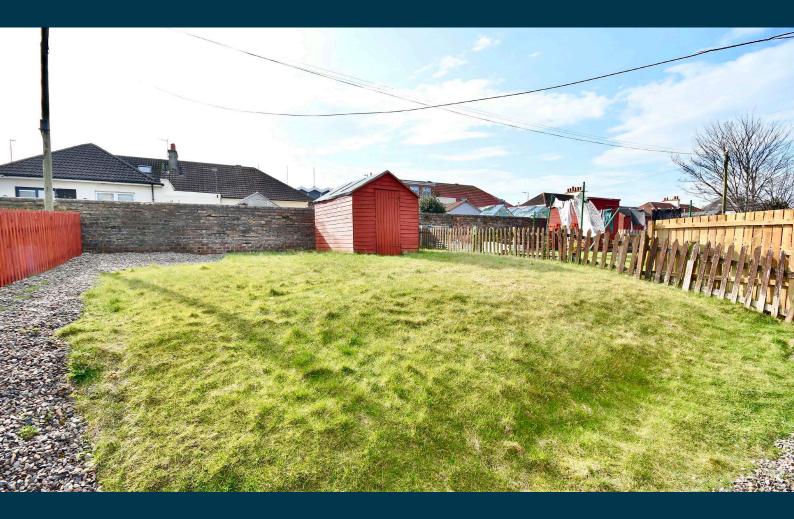

Externally the gated front garden is laid predominantly with lawn, with ample on street parking. There is access to the rear, which is south-facing with a mixture of hard and soft landscaping, including lawn, paved pathways, decorative aggregate and a garden shed.