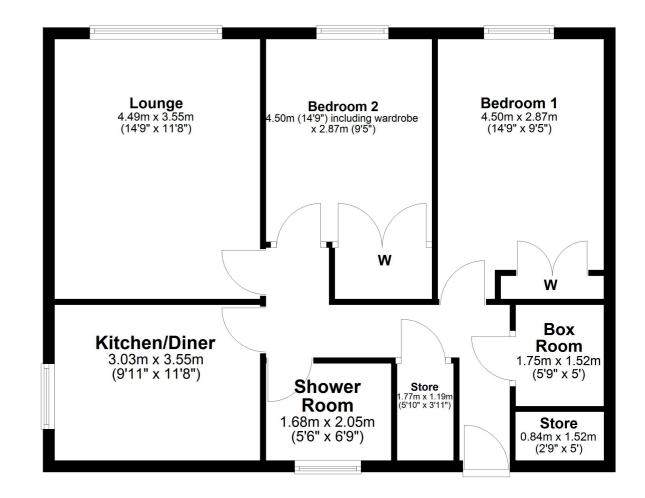

## 8 ETTRICK PLACE

AYR

www.corumproperty.co.uk

- 2 | BEDROOMS
- 1 | BATHROOM
- 1 | PUBLIC ROOM

A fantastic top floor two bedroom flat in Ayr with views towards Arran. This spacious flat has a garage and features two double bedrooms with built-in wardrobes, a kitchen diner, a modern shower room. With a prime location between Ayr and Prestwick, this is a must-see.

Enjoy views towards Arran from this impressive two bedroom top floor flat, perfectly positioned between Ayr and Prestwick. Offering a spacious and well-designed layout, the property features a welcoming reception hall with three excellent storage cupboards, while both double bedrooms come complete with built-in wardrobes. The kitchen diner provides plenty of space for a dining table and chairs, and the modern shower room adds a fresh, contemporary touch.

AY5197 | Sat Nav: 8 Ettrick Place, Ayr, KA8 9HH

For the full home report visit www.corumproperty.co.uk

 $^{*}$  All measurements and distances are approximate Floorplans are for illustration purposes and may not be to scale.