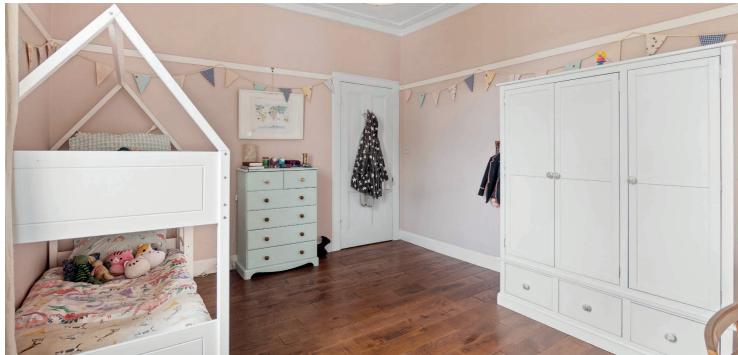

Ascending the elegant staircase, a beautiful cupola ceiling provides an abundance of natural light. The upper level offers three well-proportioned bedrooms. The principal bedroom is a particularly impressive space, featuring a bay window and generous dimensions. In addition, there is a large second double bedroom to the rear and a third charming single bedroom to the front. The family bathroom, located at the half landing, is finished to an excellent standard, featuring a three-piece white suite, an over-bath thermostatic shower, and a discreet yet practical integrated storage/utility cupboard housing a combi boiler. Further storage space is provided by the floored attic space which is accessed via the spacious upstairs landing.