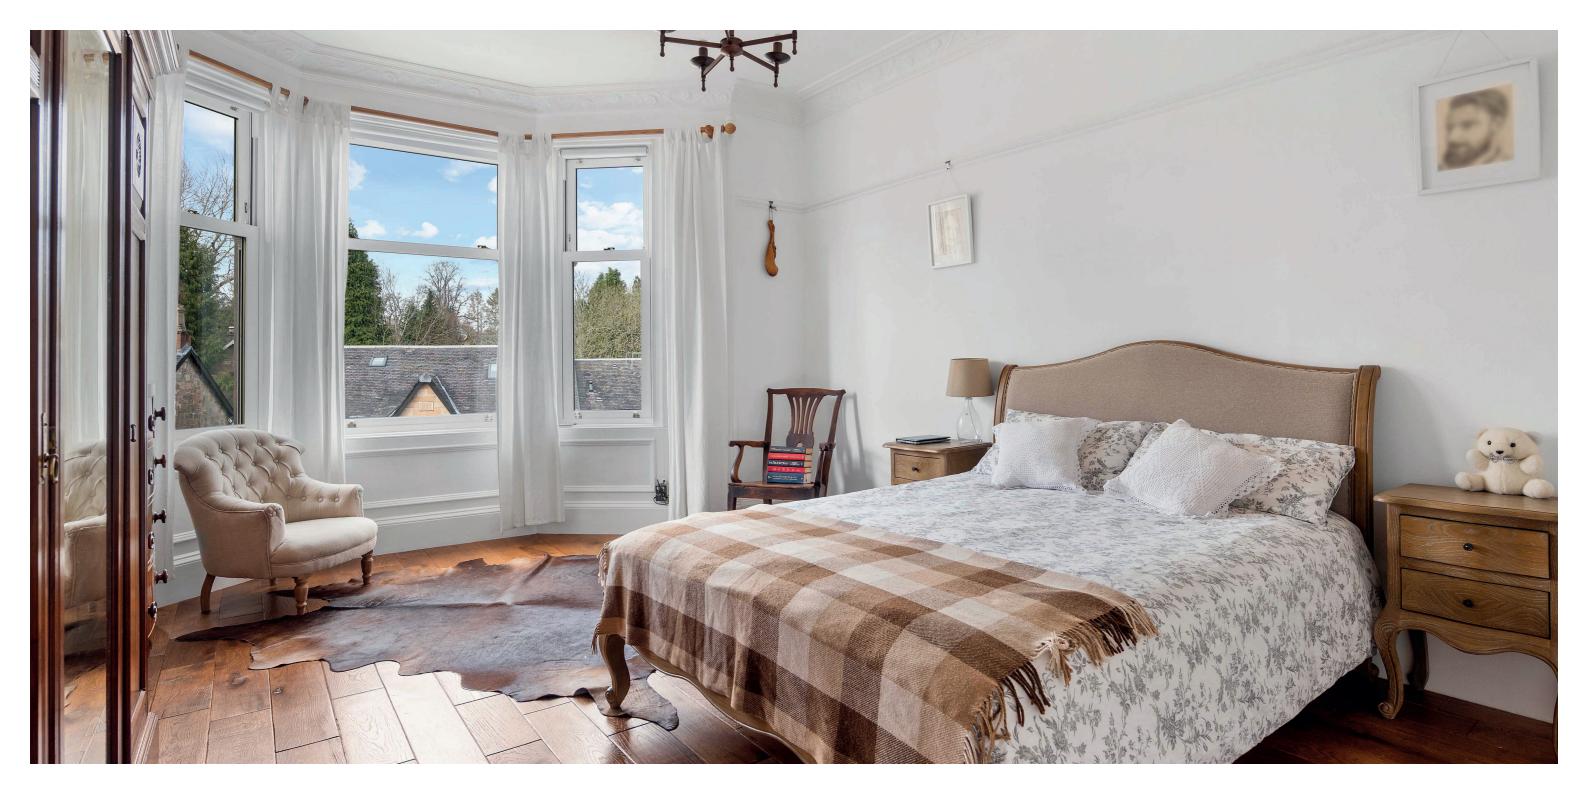

Ascending the elegant staircase, a beautiful cupola ceiling provides an abundance of natural light. The upper level offers three well-proportioned bedrooms. The principal bedroom is a particularly impressive space, featuring a bay window and generous dimensions. In addition, there is a large second double bedroom to the rear and a third charming single bedroom to the front. The family bathroom, located at the half landing, is finished to an excellent standard, featuring a three-piece white suite, an over-bath thermostatic shower, and a discreet yet practical integrated storage/utility cupboard housing a combi boiler. Further storage space is provided by the floored attic space which is accessed via the spacious upstairs landing.