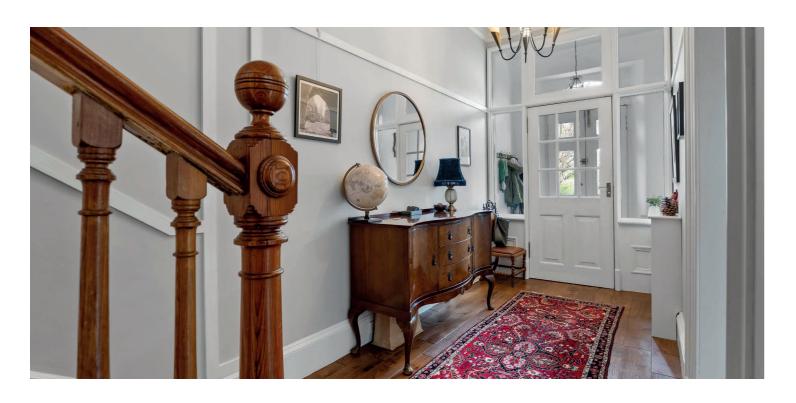

Meticulously upgraded and maintained, the property benefits from double glazing throughout, solid oak hardwood flooring, and a rear extension enhancing both space and functionality.

Beyond the original storm doors, a grand reception hallway sets a welcoming tone, featuring a magnificent staircase and a convenient WC. To the front, the formal bay-windowed lounge is a beautifully bright and elegant space, enhanced by intricate cornicing and a striking period fireplace housing a wood burning stove at its focal point.

Ascending the elegant staircase, a beautiful cupola ceiling provides an abundance of natural light. The upper level offers three well-proportioned bedrooms. The principal bedroom is a particularly impressive space, featuring a bay window and generous dimensions. In addition, there is a large second double bedroom to the rear and a third charming single bedroom to the front. The family bathroom, located at the half landing, is finished to an excellent standard, featuring a three-piece white suite, an over-bath thermostatic shower, and a discreet yet practical integrated storage/utility cupboard housing a combi boiler. Further storage space is provided by the floored attic space which is accessed via the spacious upstairs landing.