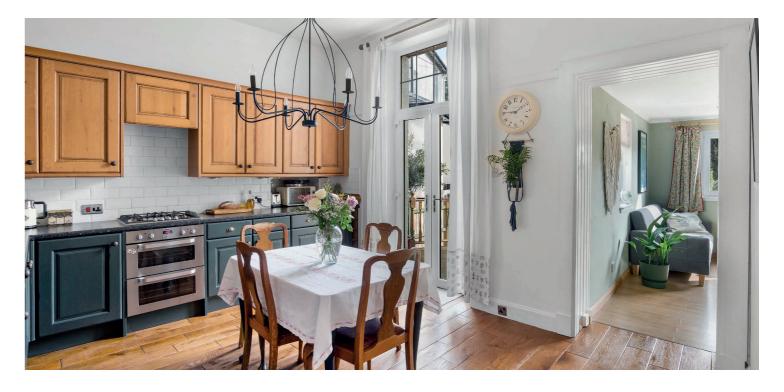

The heart of the home is a well-appointed dining kitchen with an array of wall and floor units. Full height French doors bathe the kitchen with light and afford a full view of the decking area and enclosed south-facing rear garden. The garden is laid mainly to lawn, with a lovely patio, play area and mature beds.