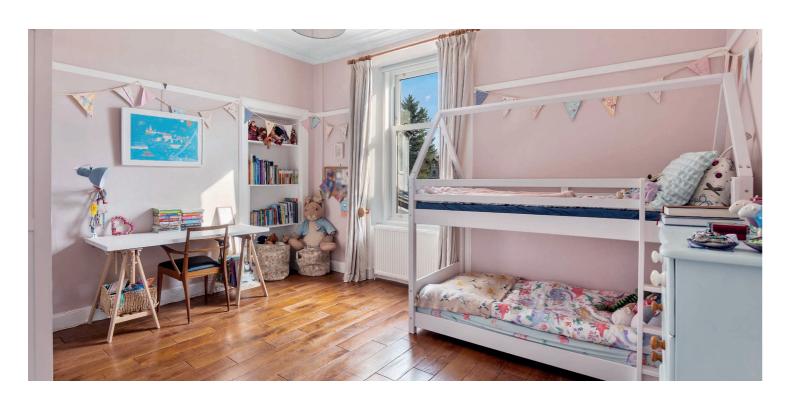

Ascending the elegant staircase, a beautiful cupola ceiling provides an abundance of natural light. The upper level offers three well-proportioned bedrooms. The principal bedroom is a particularly impressive space, featuring a bay window and generous dimensions. In addition, there is a large second double bedroom to the rear and a third charming single bedroom to the front. The family bathroom, located at the half landing, is finished to an excellent standard, featuring a three-piece white suite, an over-bath thermostatic shower, and a discreet yet practical integrated storage/utility cupboard housing a combi boiler. Further storage space is provided by the floored attic space which is accessed via the spacious upstairs landing.