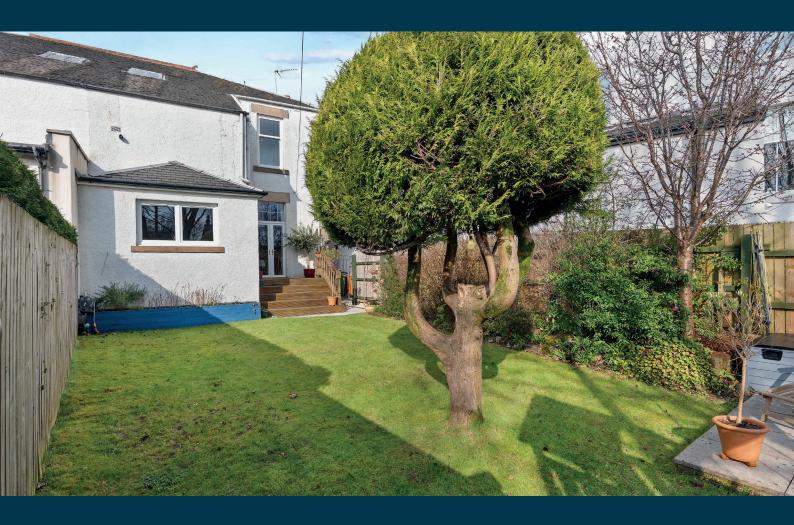

The heart of the home is a well-appointed dining kitchen with an array of wall and floor units. Full height French doors bathe the kitchen with light and afford a full view of the decking area and enclosed south-facing rear garden. The garden is laid mainly to lawn, with a lovely patio, play area and mature beds.