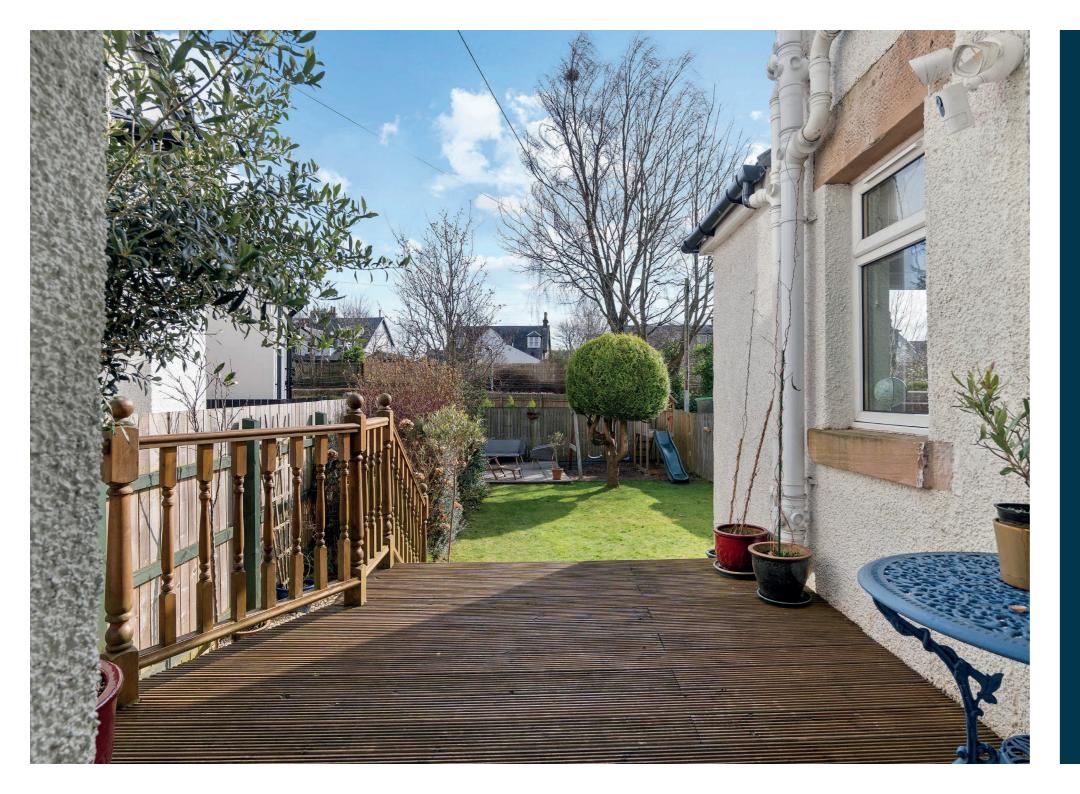

The heart of the home is a well-appointed dining kitchen with an array of wall and floor units. Full height French doors bathe the kitchen with light and afford a full view of the decking area and enclosed south-facing rear garden. The garden is laid mainly to lawn, with a lovely patio, play area and mature beds.

Further enhancing the appeal of this magnificent home is plentiful driveway parking to the front and detached single car garage.

In summary, Balcairn is an exceptional home for discerning buyers seeking a blend of heritage, style, and modern convenience."