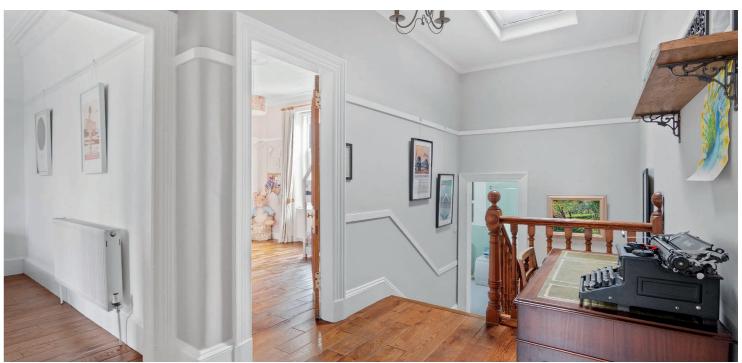

Meticulously upgraded and maintained, the property benefits from double glazing throughout, solid oak hardwood flooring, and a rear extension enhancing both space and functionality.

Beyond the original storm doors, a grand reception hallway sets a welcoming tone, featuring a magnificent staircase and a convenient WC. To the front, the formal bay-windowed lounge is a beautifully bright and elegant space, enhanced by intricate cornicing and a striking period fireplace housing a wood burning stove at its focal point.

Ascending the elegant staircase, a beautiful cupola ceiling provides an abundance of natural light. The upper level offers three well-proportioned bedrooms. The principal bedroom is a particularly impressive space, featuring a bay window and generous dimensions. In addition, there is a large second double bedroom to the rear and a third charming single bedroom to the front. The family bathroom, located at the half landing, is finished to an excellent standard, featuring a three-piece white suite, an over-bath thermostatic shower, and a discreet yet practical integrated storage/utility cupboard housing a combi boiler. Further storage space is provided by the floored attic space which is accessed via the spacious upstairs landing.