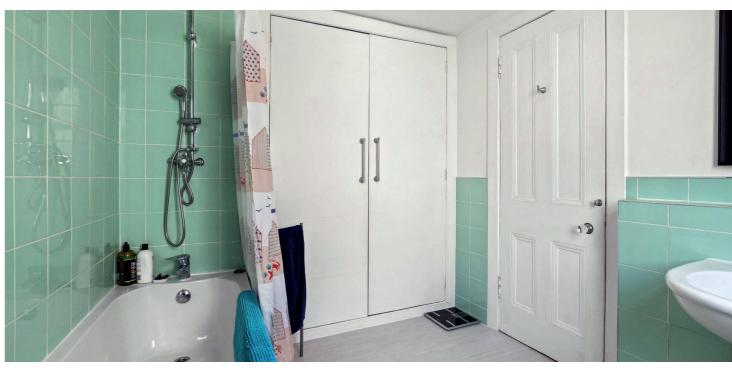

Ascending the elegant staircase, a beautiful cupola ceiling provides an abundance of natural light. The upper level offers three well-proportioned bedrooms. The principal bedroom is a particularly impressive space, featuring a bay window and generous dimensions. In addition, there is a large second double bedroom to the rear and a third charming single bedroom to the front. The family bathroom, located at the half landing, is finished to an excellent standard, featuring a three-piece white suite, an over-bath thermostatic shower, and a discreet yet practical integrated storage/utility cupboard housing a combi boiler. Further storage space is provided by the floored attic space which is accessed via the spacious upstairs landing.