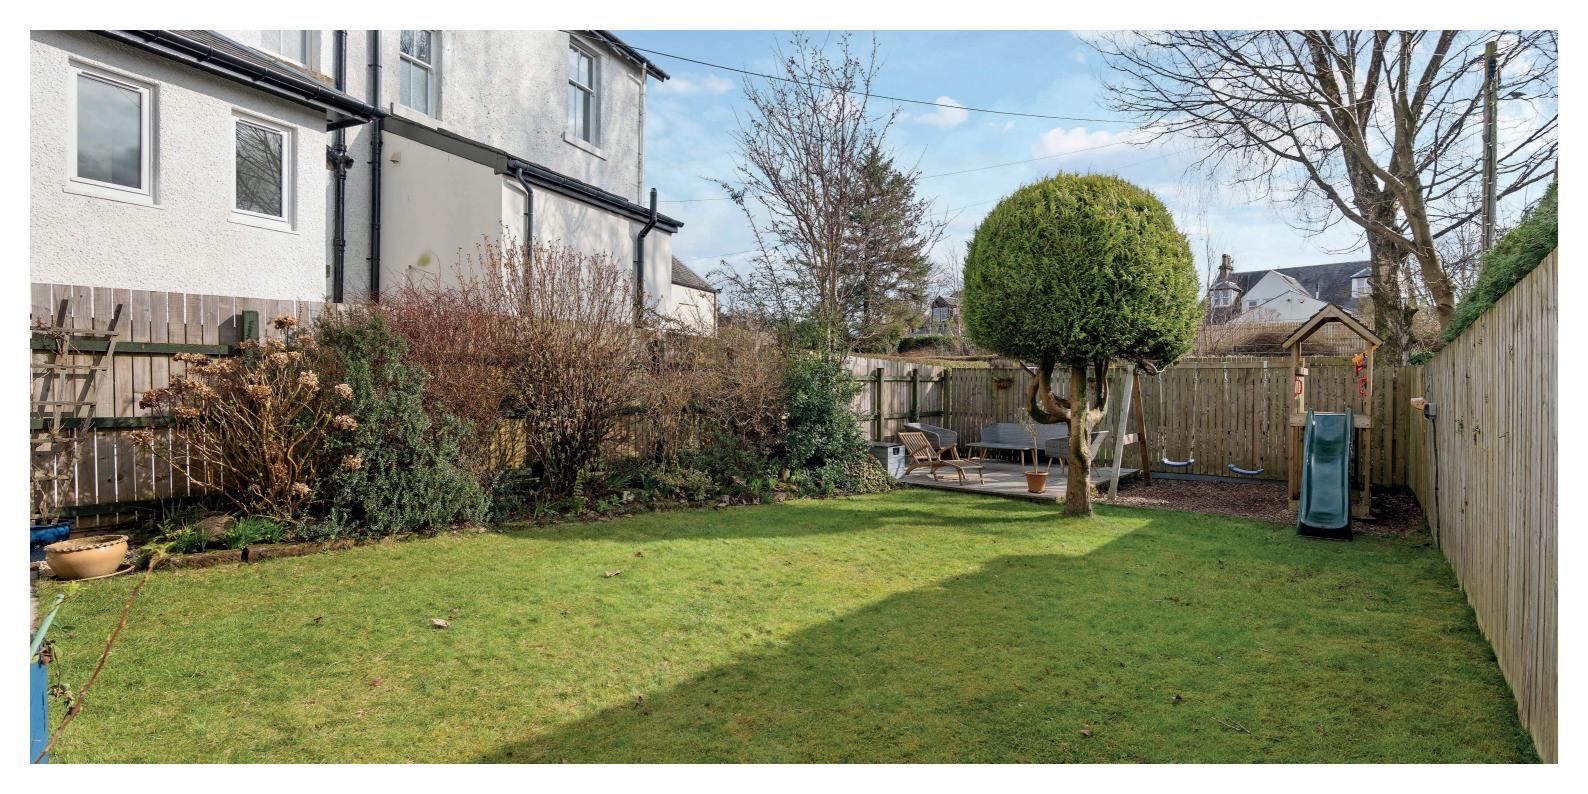

The heart of the home is a well-appointed dining kitchen with an array of wall and floor units. Full height French doors bathe the kitchen with light and afford a full view of the decking area and enclosed south-facing rear garden. The garden is laid mainly to lawn, with a lovely patio, play area and mature beds.

Further enhancing the appeal of this magnificent home is plentiful driveway parking to the front and detached single car garage.

In summary, Balcairn is an exceptional home for discerning buyers seeking a blend of heritage, style, and modern convenience."