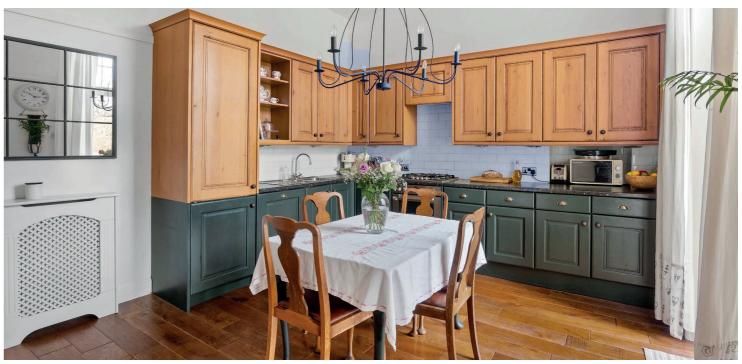

The heart of the home is a well-appointed dining kitchen with an array of wall and floor units. Full height French doors bathe the kitchen with light and afford a full view of the decking area and enclosed south-facing rear garden. The garden is laid mainly to lawn, with a lovely patio, play area and mature beds.