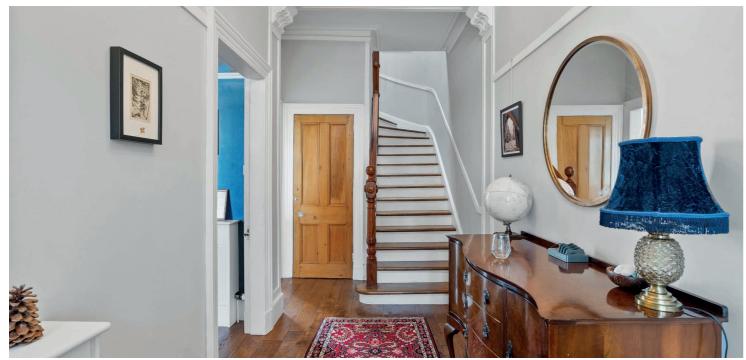

Meticulously upgraded and maintained, the property benefits from double glazing throughout, solid oak hardwood flooring, and a rear extension enhancing both space and functionality.

Beyond the original storm doors, a grand reception hallway sets a welcoming tone, featuring a magnificent staircase and a convenient WC. To the front, the formal bay-windowed lounge is a beautifully bright and elegant space, enhanced by intricate cornicing and a striking period fireplace housing a wood burning stove at its focal point.

Ascending the elegant staircase, a beautiful cupola ceiling provides an abundance of natural light. The upper level offers three well-proportioned bedrooms. The principal bedroom is a particularly impressive space, featuring a bay window and generous dimensions. In addition, there is a large second double bedroom to the rear and a third charming single bedroom to the front. The family bathroom, located at the half landing, is finished to an excellent standard, featuring a three-piece white suite, an over-bath thermostatic shower, and a discreet yet practical integrated storage/utility cupboard housing a combi boiler. Further storage space is provided by the floored attic space which is accessed via the spacious upstairs landing.