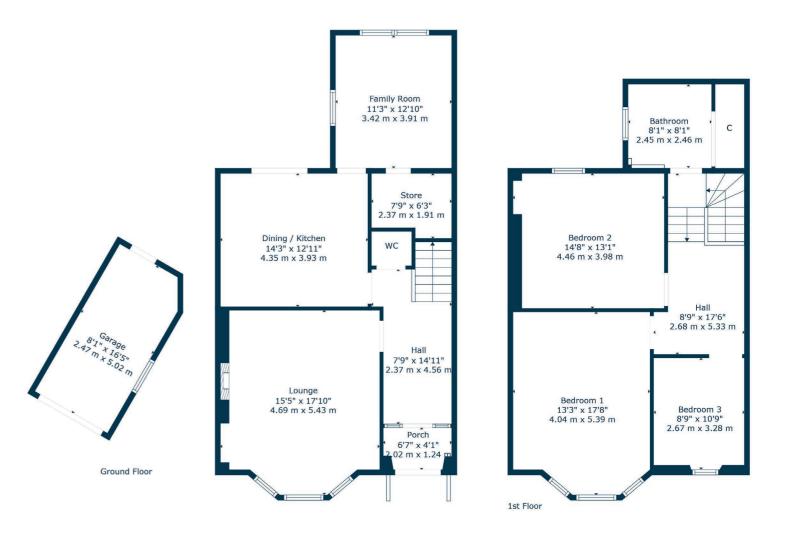

Meticulously upgraded and maintained, the property benefits from double glazing throughout, solid oak hardwood flooring, and a rear extension enhancing both space and functionality.

Beyond the original storm doors, a grand reception hallway sets a welcoming tone, featuring a magnificent staircase and a convenient WC. To the front, the formal bay-windowed lounge is a beautifully bright and elegant space, enhanced by intricate cornicing and a striking period fireplace housing a wood burning stove at its focal point.

The heart of the home is a well-appointed dining kitchen with an array of wall and floor units. Full height French doors bathe the kitchen with light and afford a full view of the decking area and enclosed south-facing rear garden. The garden is laid mainly to lawn, with a lovely patio, play area and mature beds.

Off the kitchen there is a superb rear extension which provides a stylish and spacious family room which is ideal for relaxation and entertaining, alongside a dedicated study area, thoughtfully designed with integrated storage—a perfect work-from-home solution.

Ascending the elegant staircase, a beautiful cupola ceiling provides an abundance of natural light. The upper level offers three well-proportioned bedrooms. The principal bedroom is a particularly impressive space, featuring a bay window and generous dimensions. In addition, there is a large second double bedroom to the rear and a third charming single bedroom to the front. The family bathroom, located at the half landing, is finished to an excellent standard, featuring a three-piece white suite, an over-bath thermostatic shower, and a discreet yet practical integrated storage/utility cupboard housing a combi boiler. Further storage space is provided by the floored attic space which is accessed via the spacious upstairs landing.

Further enhancing the appeal of this magnificent home is plentiful driveway parking to the front and detached single car garage.

In summary, Balcairn is an exceptional home for discerning buyers seeking a blend of heritage, style, and modern convenience."