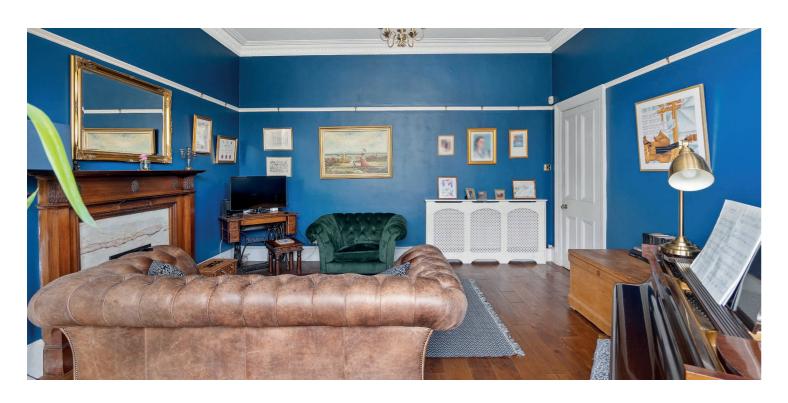

Meticulously upgraded and maintained, the property benefits from double glazing throughout, solid oak hardwood flooring, and a rear extension enhancing both space and functionality.

Beyond the original storm doors, a grand reception hallway sets a welcoming tone, featuring a magnificent staircase and a convenient WC. To the front, the formal bay-windowed lounge is a beautifully bright and elegant space, enhanced by intricate cornicing and a striking period fireplace housing a wood burning stove at its focal point.