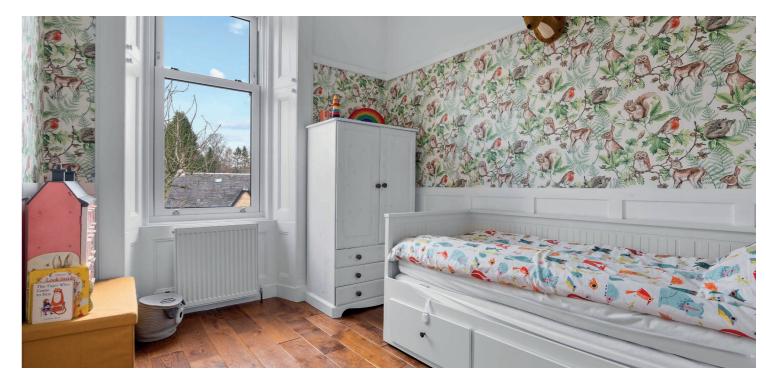

Ascending the elegant staircase, a beautiful cupola ceiling provides an abundance of natural light. The upper level offers three well-proportioned bedrooms. The principal bedroom is a particularly impressive space, featuring a bay window and generous dimensions. In addition, there is a large second double bedroom to the rear and a third charming single bedroom to the front. The family bathroom, located at the half landing, is finished to an excellent standard, featuring a three-piece white suite, an over-bath thermostatic shower, and a discreet yet practical integrated storage/utility cupboard housing a combi boiler. Further storage space is provided by the floored attic space which is accessed via the spacious upstairs landing.