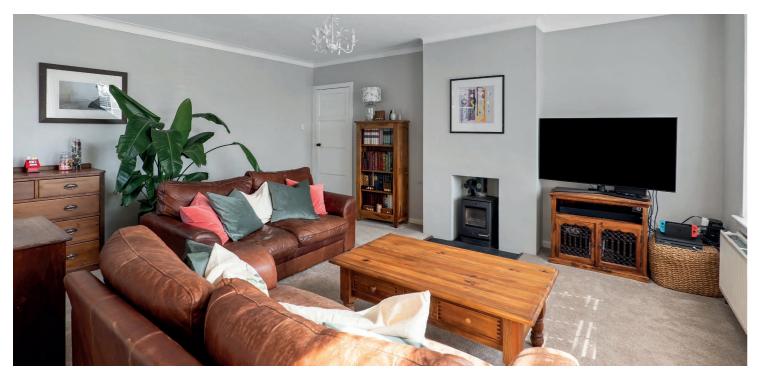

The specification includes gas central heating, double glazing and an EV charging point.

Internally, the ground floor welcomes you with a bright and expansive hallway, providing access to all lower accommodation. There is a superb open planned modern fitted kitchen, with adjoining dining area, providing a sociable hub for everyday meals and entertaining alike, an elegant and generously sized rear facing lounge, which is flooded with natural light and has views over the rear gardens. This area opens through to a charming garden room. There are two excellent double bedrooms, one to the front and one to the side, alongside a well appointed family bathroom. From a small internal hall, accessed off the kitchen, there is an additional WC and internal access to the garage.