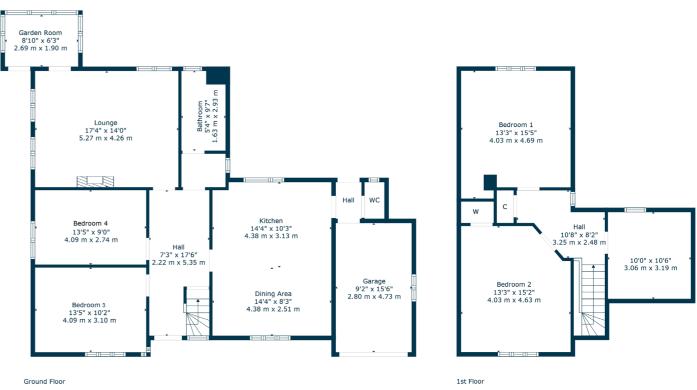

## 4 | BEDROOMS 2 | BATHROOMS 3 | PUBLIC ROOMS

Set on an extremely generous plot, this impressive home delivers well-proportioned interiors and a thoughtfully designed layout, ideal for modern family living. Externally, the rear garden is extremely impressive, particularly large, private and enclosed, whilst, to the front, there is a lovely mature garden and large gravelled drive leading to an attached garage.

Upstairs, the first floor offers two further bedrooms, a superb principal bedroom, with excellent proportions, built-in storage and attractive outlooks, and a second, spacious, double bedroom. There is also the addition of a useful extra room, which could be used for a multitude of different purposes.

The specification includes gas central heating, double glazing and an EV charging point.

Internally, the ground floor welcomes you with a bright and expansive hallway, providing access to all lower accommodation. There is a superb open planned modern fitted kitchen, with adjoining dining area, providing a sociable hub for everyday meals and entertaining alike, an elegant and generously sized rear facing lounge, which is flooded with natural light and has views over the rear gardens. This area opens through to a charming garden room. There are two excellent double bedrooms, one to the front and one to the side, alongside a well appointed family bathroom. From a small internal hall, accessed off the kitchen, there is an additional WC and internal access to the garage.