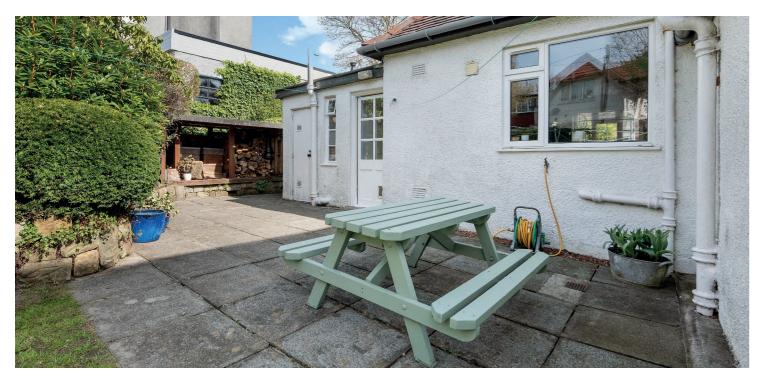

Externally, the home benefits from mature garden grounds, a private driveway, and a convenient attached garage. The rear garden enjoys excellent privacy - ideal for relaxing or outdoor entertaining - while the overall plot size offers exciting potential for further landscaping or extension (subject to permissions).