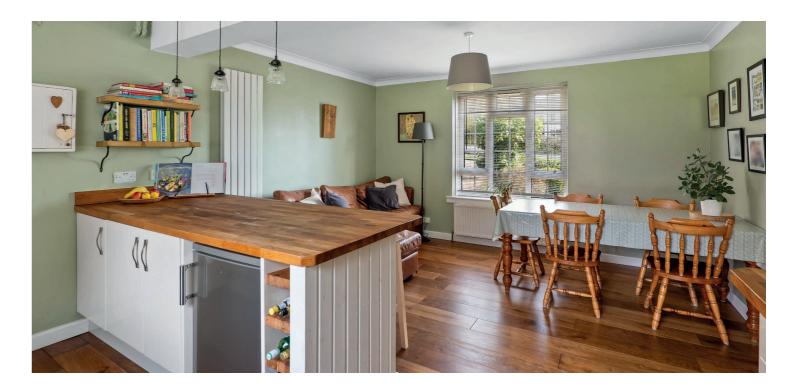

The specification includes gas central heating, double glazing and an EV charging point.

Internally, the ground floor welcomes you with a bright and expansive hallway, providing access to all lower accommodation. There is a superb open planned modern fitted kitchen, with adjoining dining area, providing a sociable hub for everyday meals and entertaining alike, an elegant and generously sized rear facing lounge, which is flooded with natural light and has views over the rear gardens. This area opens through to a charming garden room. There are two excellent double bedrooms, one to the front and one to the side, alongside a well appointed family bathroom. From a small internal hall, accessed off the kitchen, there is an additional WC and internal access to the garage.