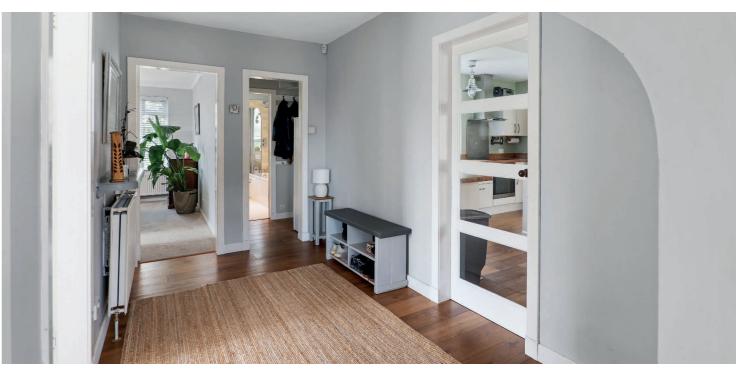

The specification includes gas central heating, double glazing and an EV charging point.

Internally, the ground floor welcomes you with a bright and expansive hallway, providing access to all lower accommodation. There is a superb open planned modern fitted kitchen, with adjoining dining area, providing a sociable hub for everyday meals and entertaining alike, an elegant and generously sized rear facing lounge, which is flooded with natural light and has views over the rear gardens. This area opens through to a charming garden room. There are two excellent double bedrooms, one to the front and one to the side, alongside a well appointed family bathroom. From a small internal hall, accessed off the kitchen, there is an additional WC and internal access to the garage.