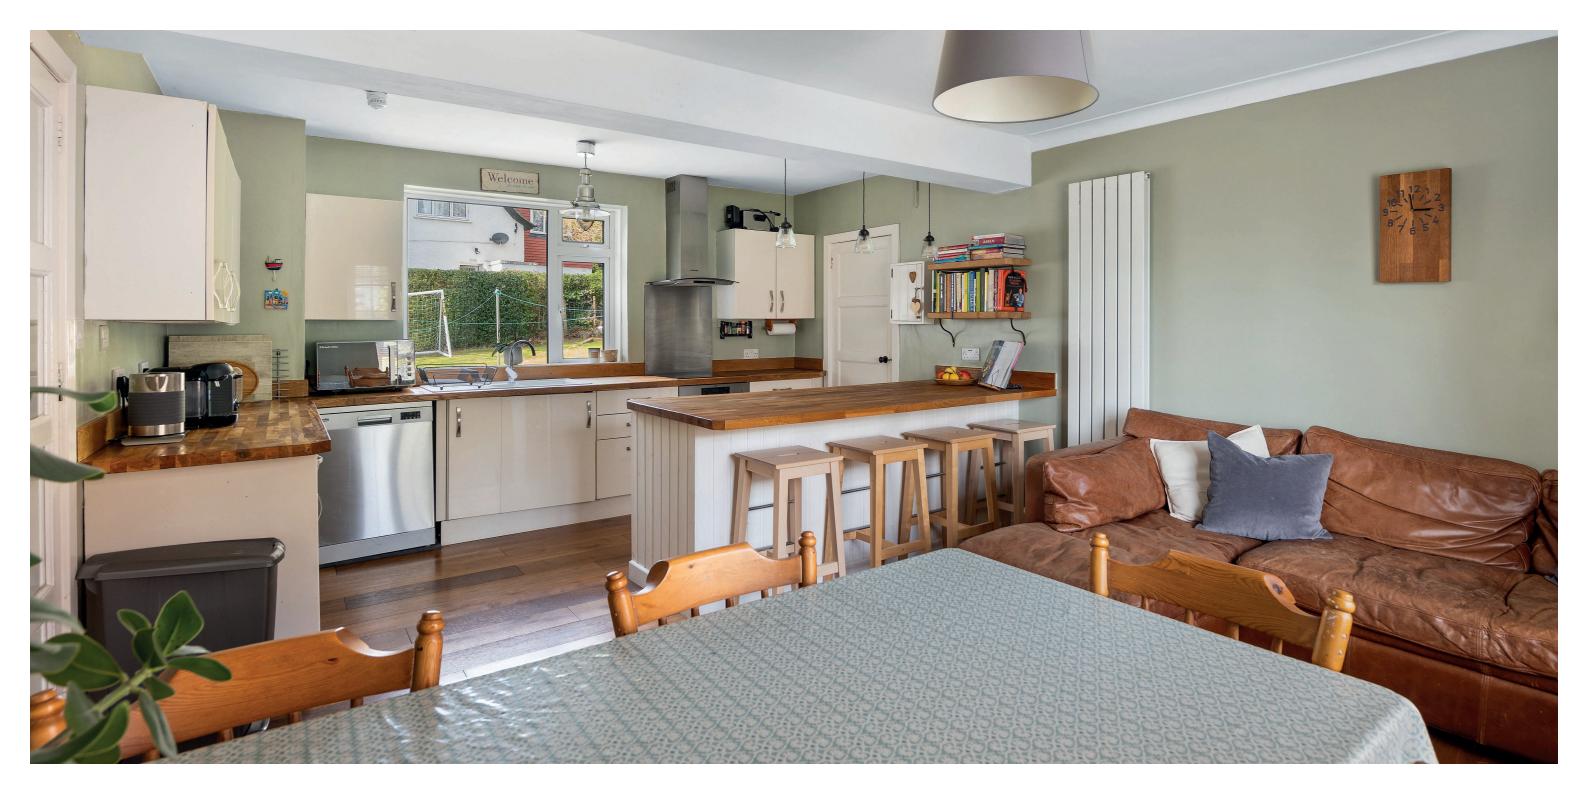

The specification includes gas central heating, double glazing and an EV charging point.

Internally, the ground floor welcomes you with a bright and expansive hallway, providing access to all lower accommodation. There is a superb open planned modern fitted kitchen, with adjoining dining area, providing a sociable hub for everyday meals and entertaining alike, an elegant and generously sized rear facing lounge, which is flooded with natural light and has views over the rear gardens. This area opens through to a charming garden room. There are two excellent double bedrooms, one to the front and one to the side, alongside a well appointed family bathroom. From a small internal hall, accessed off the kitchen, there is an additional WC and internal access to the garage.