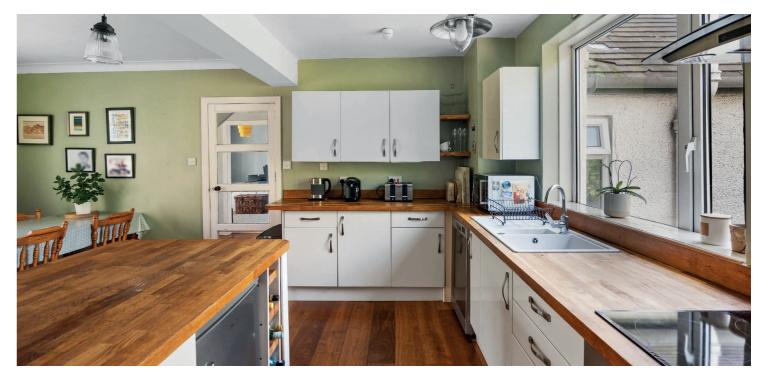

The specification includes gas central heating, double glazing and an EV charging point.

Internally, the ground floor welcomes you with a bright and expansive hallway, providing access to all lower accommodation. There is a superb open planned modern fitted kitchen, with adjoining dining area, providing a sociable hub for everyday meals and entertaining alike, an elegant and generously sized rear facing lounge, which is flooded with natural light and has views over the rear gardens. This area opens through to a charming garden room. There are two excellent double bedrooms, one to the front and one to the side, alongside a well appointed family bathroom. From a small internal hall, accessed off the kitchen, there is an additional WC and internal access to the garage.