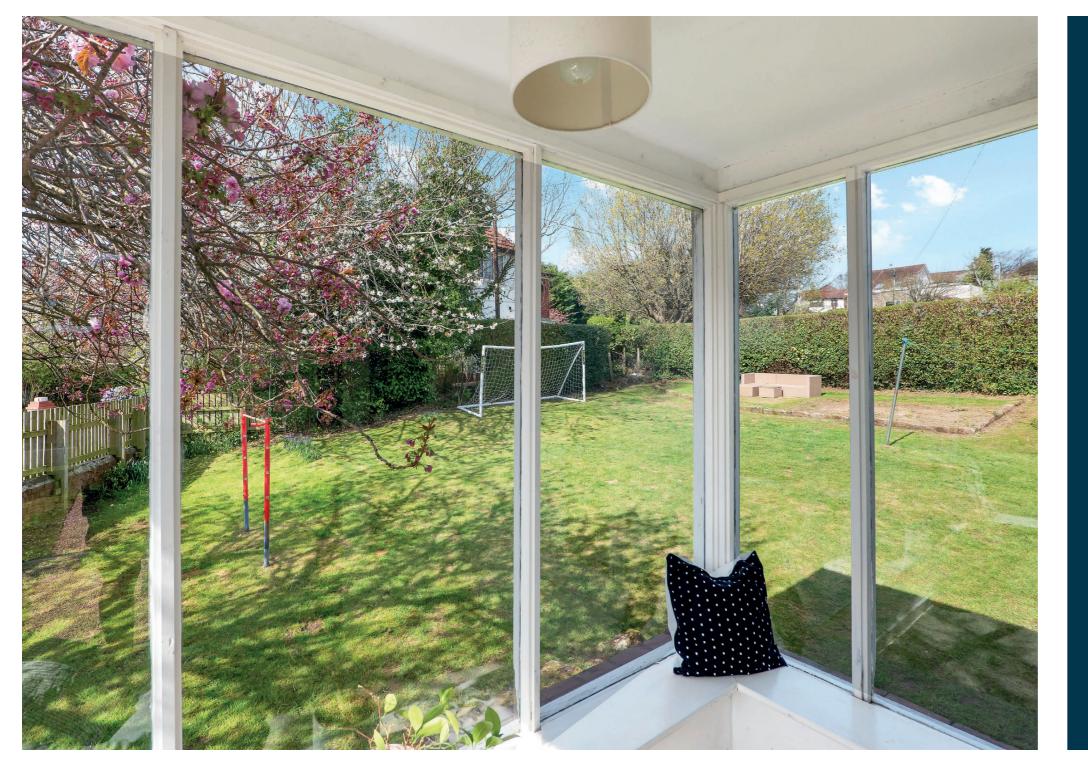

Externally, the home benefits from mature garden grounds, a private driveway, and a convenient attached garage. The rear garden enjoys excellent privacy - ideal for relaxing or outdoor entertaining - while the overall plot size offers exciting potential for further landscaping or extension (subject to permissions).

The specification includes gas central heating, double glazing and an EV charging point.

Internally, the ground floor welcomes you with a bright and expansive hallway, providing access to all lower accommodation. There is a superb open planned modern fitted kitchen, with adjoining dining area, providing a sociable hub for everyday meals and entertaining alike, an elegant and generously sized rear facing lounge, which is flooded with natural light and has views over the rear gardens. This area opens through to a charming garden room. There are two excellent double bedrooms, one to the front and one to the side, alongside a well appointed family bathroom. From a small internal hall, accessed off the kitchen, there is an additional WC and internal access to the garage.