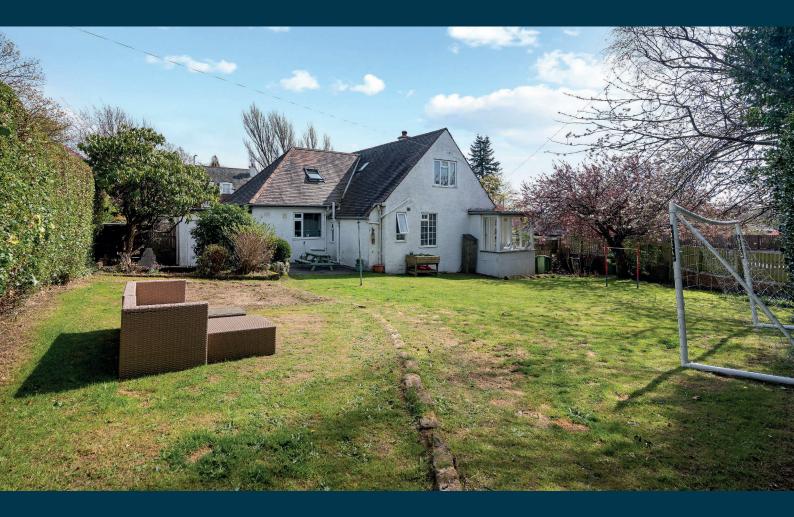

## 4 | BEDROOMS 2 | BATHROOMS 3 | PUBLIC ROOMS

Set on an extremely generous plot, this impressive home delivers well-proportioned interiors and a thoughtfully designed layout, ideal for modern family living. Externally, the rear garden is extremely impressive, particularly large, private and enclosed, whilst, to the front, there is a lovely mature garden and large gravelled drive leading to an attached garage.

Externally, the home benefits from mature garden grounds, a private driveway, and a convenient attached garage. The rear garden enjoys excellent privacy - ideal for relaxing or outdoor entertaining - while the overall plot size offers exciting potential for further landscaping or extension (subject to permissions).