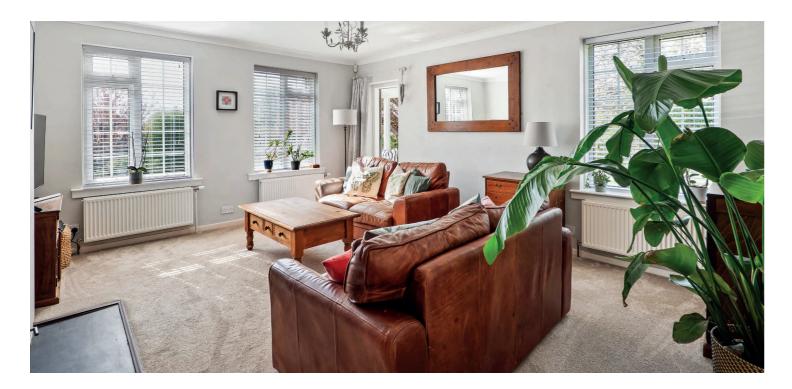

The specification includes gas central heating, double glazing and an EV charging point.

Internally, the ground floor welcomes you with a bright and expansive hallway, providing access to all lower accommodation. There is a superb open planned modern fitted kitchen, with adjoining dining area, providing a sociable hub for everyday meals and entertaining alike, an elegant and generously sized rear facing lounge, which is flooded with natural light and has views over the rear gardens. This area opens through to a charming garden room. There are two excellent double bedrooms, one to the front and one to the side, alongside a well appointed family bathroom. From a small internal hall, accessed off the kitchen, there is an additional WC and internal access to the garage.