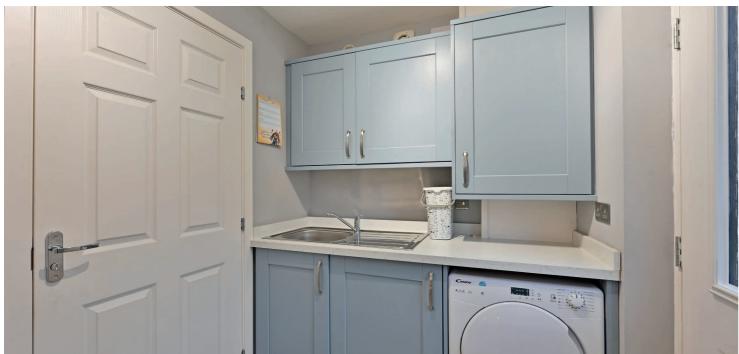

The accommodation comprises a reception hallway with a staircase to the upper level. There is a front facing lounge, while at the rear, the open plan kitchen diner is fitted with a range of bespoke base and wall mounted units, integrated appliances, French door access to the rear garden grounds. The utility suite has further base and wall mounted storage, a washing sink, and integrated washer and dryer, along with external access to the rear of the home.