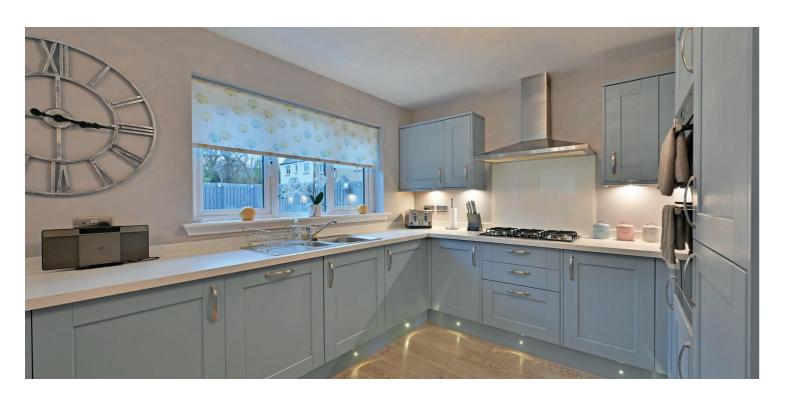

The accommodation comprises a reception hallway with a staircase to the upper level. There is a front facing lounge, while at the rear, the open plan kitchen diner is fitted with a range of bespoke base and wall mounted units, integrated appliances, French door access to the rear garden grounds. The utility suite has further base and wall mounted storage, a washing sink, and integrated washer and dryer, along with external access to the rear of the home.