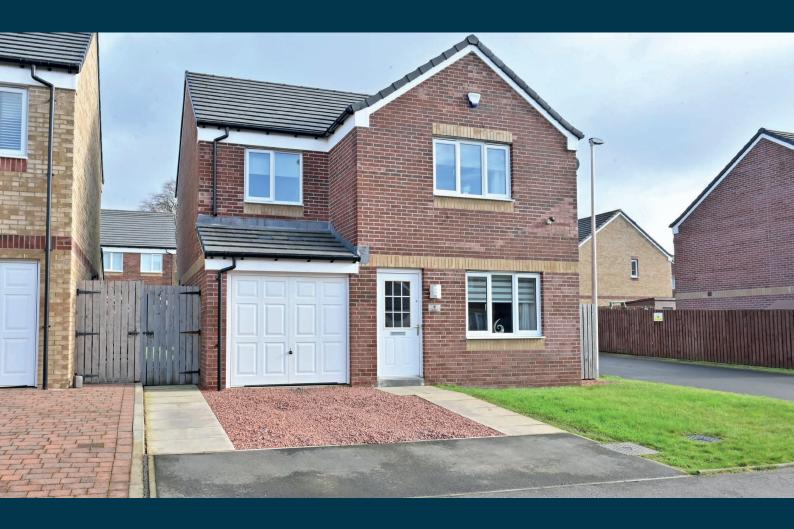

## 9 ELIE DRIVE

BISHOPTON

www.corumproperty.co.uk

- 4 | BEDROOMS
- 3 | BATHROOMS
- 2 | PUBLIC ROOMS

A fabulous four bedroom detached villa located to the back of Dargavel with quick walking access to Bishopton Village.

This fabulous four bedroom detached family home by Persimmon Homes was completed in 2020, offering generous family accommodation over two levels, featuring an open plan kitchen and dining area and a separate utility suite.

Externally, the front of the property offers private parking for two vehicles leading to an integral single garage, ideal for storage and provides scope for conversion into an additional reception room. Gated entry to the side provides access to the rear garden. The rear garden is fully fenced for both security and privacy, there are two patio areas separated by laid lawn.