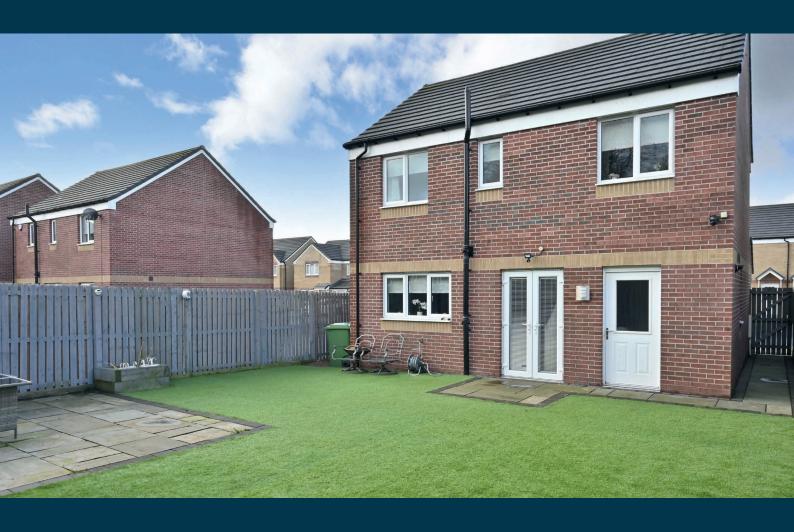

Externally, the front of the property offers private parking for two vehicles leading to an integral single garage, ideal for storage and provides scope for conversion into an additional reception room. Gated entry to the side provides access to the rear garden. The rear garden is fully fenced for both security and privacy, there are two patio areas separated by laid lawn.