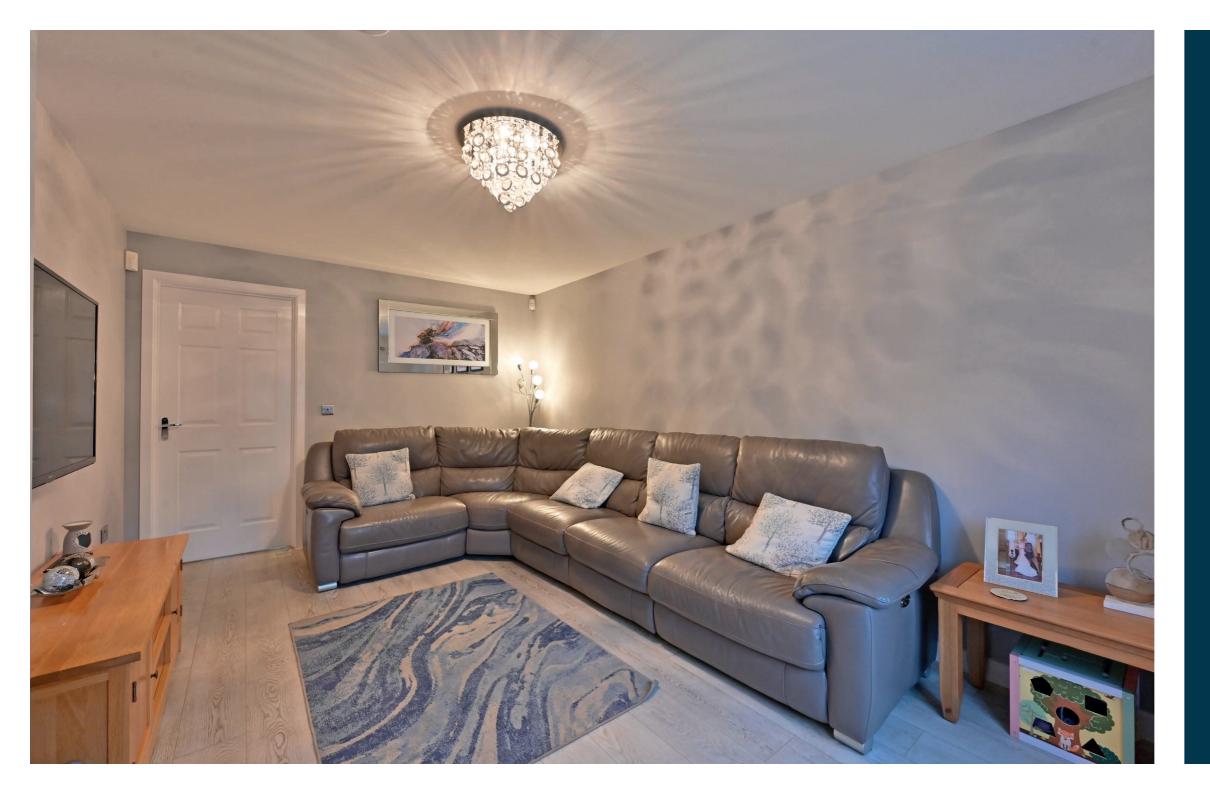

The accommodation comprises a reception hallway with a staircase to the upper level. There is a front facing lounge, while at the rear, the open plan kitchen diner is fitted with a range of bespoke base and wall mounted units, integrated appliances, French door access to the rear garden grounds. The utility suite has further base and wall mounted storage, a washing sink, and integrated washer and dryer, along with external access to the rear of the home.