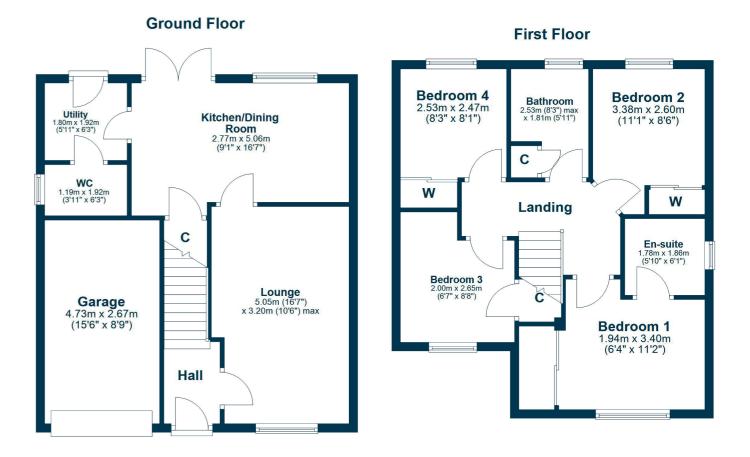

The accommodation comprises a reception hallway with a staircase to the upper level. There is a front facing lounge, while at the rear, the open plan kitchen diner is fitted with a range of bespoke base and wall mounted units, integrated appliances, French door access to the rear garden grounds. The utility suite has further base and wall mounted storage, a washing sink, and integrated washer and dryer, along with external access to the rear of the home.

The spacious landing on the upper level provides access to four bedrooms and the family bathroom. The principal bedroom boasts a three-piece ensuite shower room and sliding fitted wardrobes. Bedrooms two and three are set at the rear of the home and bedroom four to the front. The family bathroom is partially tiled and fitted with a three-piece suite, and linen closet.

Externally, the front of the property offers private parking for two vehicles leading to an integral single garage, ideal for storage and provides scope for conversion into an additional reception room. Gated entry to the side provides access to the rear garden. The rear garden is fully fenced for both security and privacy, there are two patio areas separated by laid lawn.