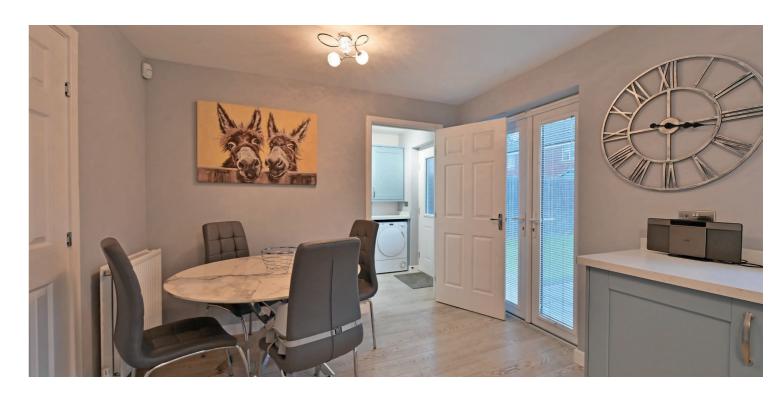

The accommodation comprises a reception hallway with a staircase to the upper level. There is a front facing lounge, while at the rear, the open plan kitchen diner is fitted with a range of bespoke base and wall mounted units, integrated appliances, French door access to the rear garden grounds. The utility suite has further base and wall mounted storage, a washing sink, and integrated washer and dryer, along with external access to the rear of the home.