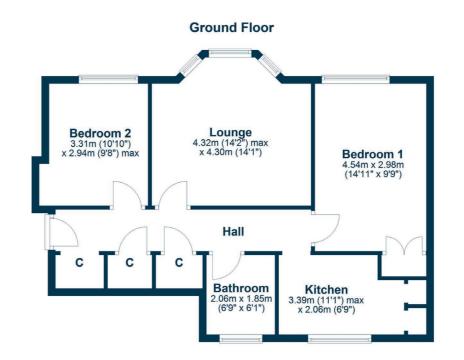

## FLAT 0/1, 1 LAWERS ROAD

RENFREW

www.corumproperty.co.uk

- 2 | BEDROOMS
- 1 | BATHROOM
- 1 | PUBLIC ROOM

An impressive 2 bedroom ground floor flat with private front and side gardens including a driveway area.

- Spacious ground floor flat
- Private gardens with driveway
- Fitted kitchen
- Upgraded modern tiled bathroom
- Spacious lounge, two double bedrooms
- Gas central heating, double glazing