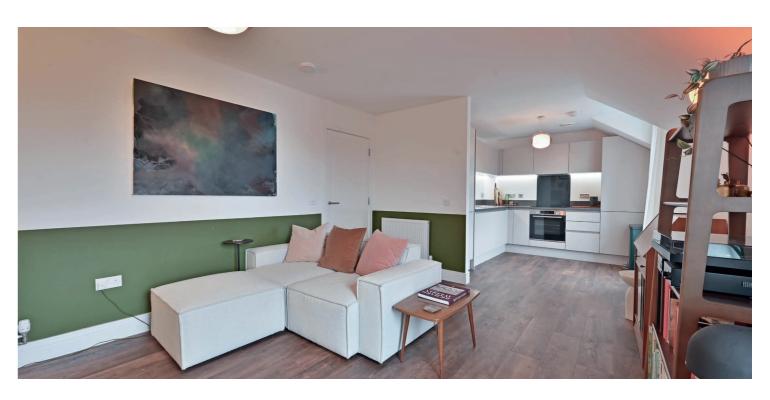

Access to the apartment via secure entry system into a well kept communal hallway with stairwell to the upper apartments. A broad reception hallways with storage provides access to all rooms. The attractive open plan lounge/kitchen enjoys a duel window formation allowing for excellent natural lighting. The modern fitted kitchen provides a range of base and wall mounted units, ample work surfaces and modern integrated appliances.