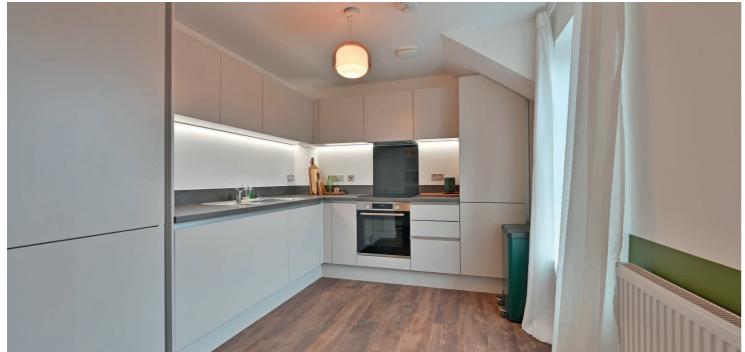

Access to the apartment via secure entry system into a well kept communal hallway with stairwell to the upper apartments. A broad reception hallways with storage provides access to all rooms. The attractive open plan lounge/kitchen enjoys a duel window formation allowing for excellent natural lighting. The modern fitted kitchen provides a range of base and wall mounted units, ample work surfaces and modern integrated appliances.