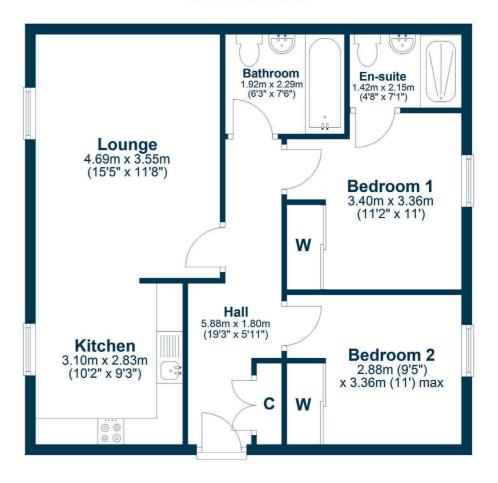

Access to the apartment via secure entry system into a well kept communal hallway with stairwell to the upper apartments. A broad reception hallways with storage provides access to all rooms. The attractive open plan lounge/kitchen enjoys a duel window formation allowing for excellent natural lighting. The modern fitted kitchen provides a range of base and wall mounted units, ample work surfaces and modern integrated appliances.

The principal bedroom has fitted, sliding mirror wardrobes and a lovely three-piece ensuite shower room, there is a second double bedroom with further mirrored wardrobes and a generous three-piece modern bathroom.

The specification includes a gas fired central heating system, double glazing and allocated parking space with further visitor space available.

BW2570 | Sat Nav: 2/3 2 Lochwynd, Lochwinnoch, PA12 4FA

For the full home report visit www.corumproperty.co.uk

 $^{*}$  All measurements and distances are approximate Floorplans are for illustration purposes and may not be to scale.