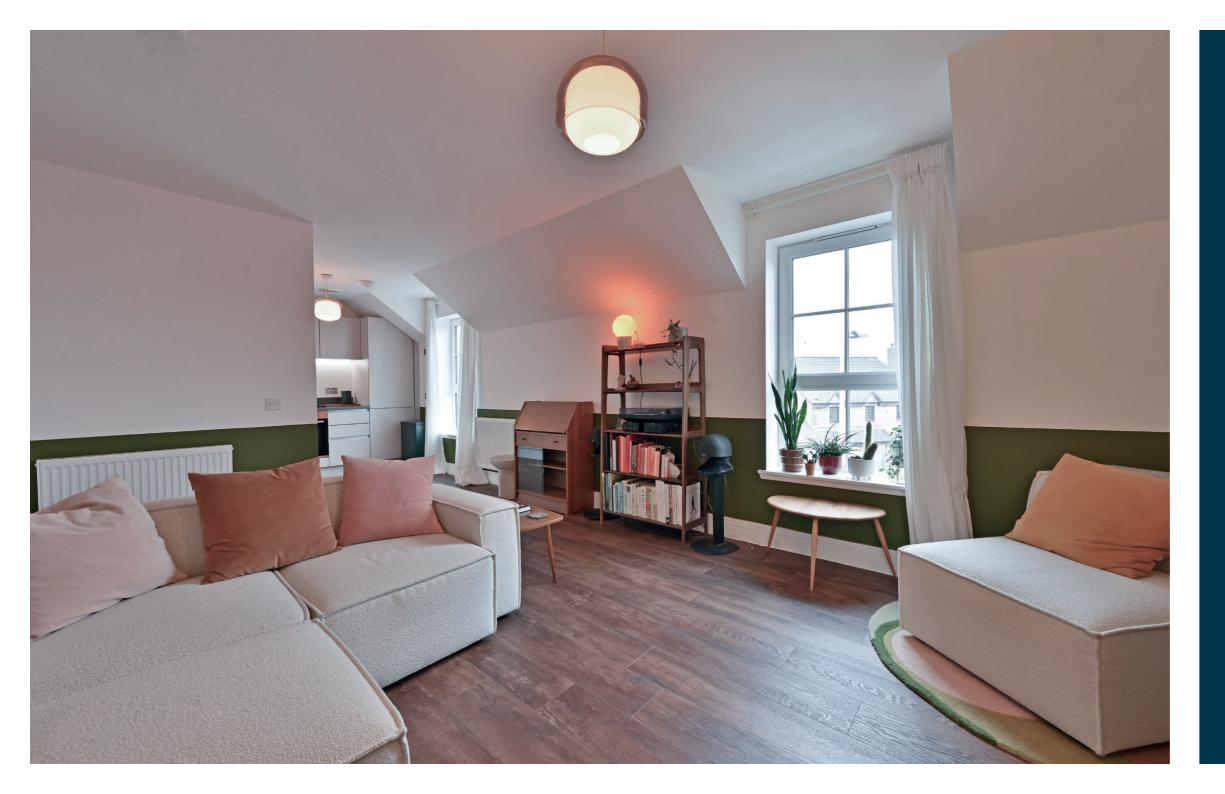

Access to the apartment via secure entry system into a well kept communal hallway with stairwell to the upper apartments. A broad reception hallways with storage provides access to all rooms. The attractive open plan lounge/kitchen enjoys a duel window formation allowing for excellent natural lighting. The modern fitted kitchen provides a range of base and wall mounted units, ample work surfaces and modern integrated appliances.