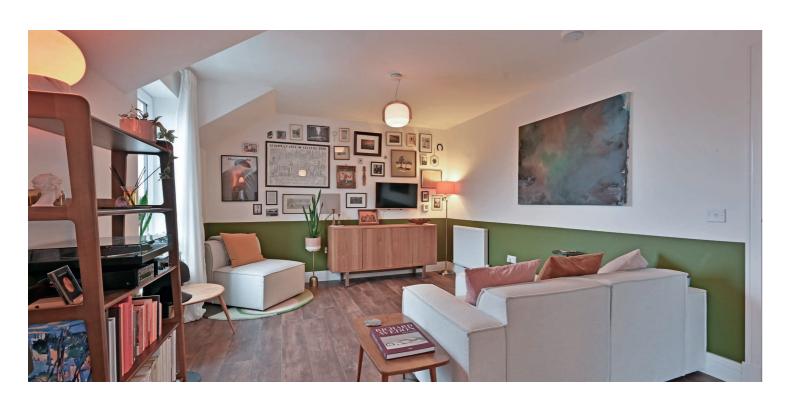

Access to the apartment via secure entry system into a well kept communal hallway with stairwell to the upper apartments. A broad reception hallways with storage provides access to all rooms. The attractive open plan lounge/kitchen enjoys a duel window formation allowing for excellent natural lighting. The modern fitted kitchen provides a range of base and wall mounted units, ample work surfaces and modern integrated appliances.