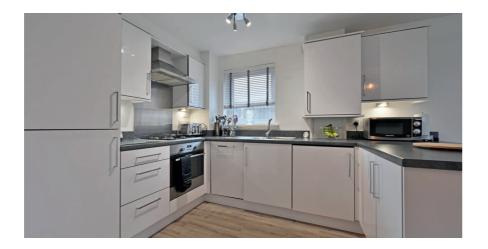

- Ground floor two bedroom apartment
- Open plan living area
- Fitted kitchen with peninsula breakfast bar
- Principal bedroom with fitted wardrobe and ensuite
- Allocated parking with guest spaces available
- Secure entry system into the building
- Set to the back of Dargavel Village
- 15 minute walk to Bishopton Rail station