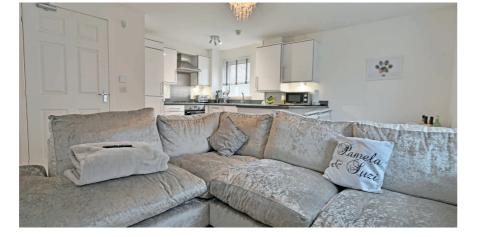

- Ground floor two bedroom apartment
- Open plan living area
- Fitted kitchen with peninsula breakfast bar
- Principal bedroom with fitted wardrobe and ensuite
- Allocated parking with guest spaces available
- Secure entry system into the building
- Set to the back of Dargavel Village
- 15 minute walk to Bishopton Rail station