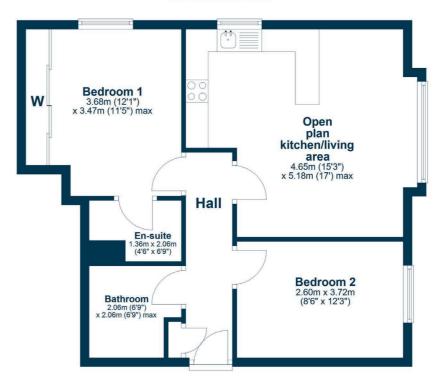

## **Ground Floor**

Sat Nav: 0/1 41 elie drive, Bishopton, PA7 5RD

BW2582

\*All measurements and distances are approximate.
Floorplans are for illustration purposes and may
not be to scale.

For the full home report visit www.corumproperty.co.uk