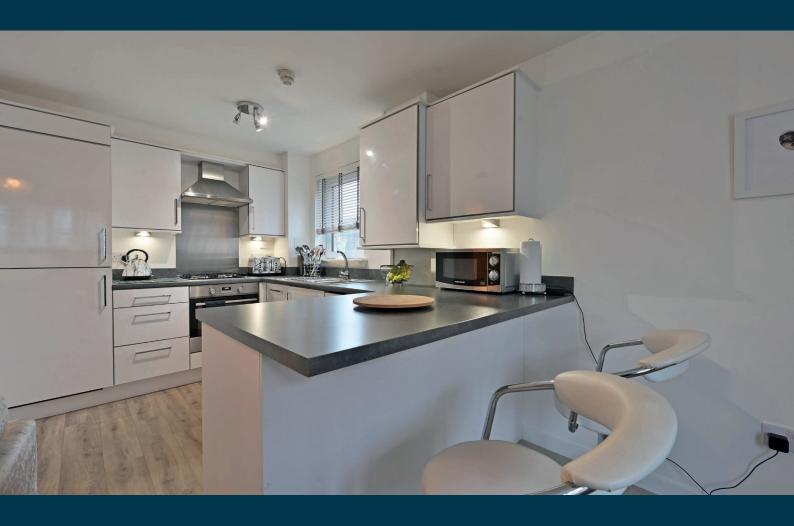

- Ground floor two bedroom apartment
- Open plan living area
- Fitted kitchen with peninsula breakfast bar
- Principal bedroom with fitted wardrobe and ensuite
- Allocated parking with guest spaces available
- Secure entry system into the building
- Set to the back of Dargavel Village
- 15 minute walk to Bishopton Rail station