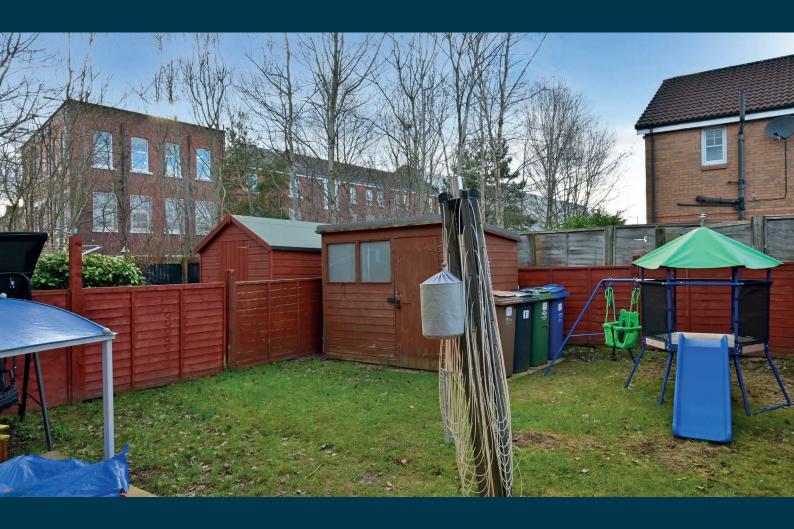

Externally the home provides allocated parking to the front, side gated access into the rear garden grounds which are laid to lawn with patio area and garden shed.