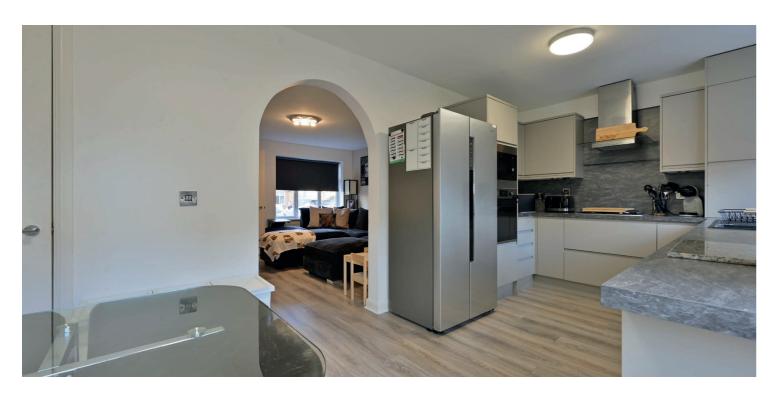

This wonderful three-bedroom semi-detached home is set within a quiet end cul-de-sac on Nethergreen Crescent.

Entry into welcoming reception hall with staircase to upper level and guest W.C, large front facing lounge with open archway into the kitchen diner to the rear of the home. The kitchen itself provides a range of base and wall mounted matt grey units, under stair storage in the dining area and French doors onto rear garden grounds.