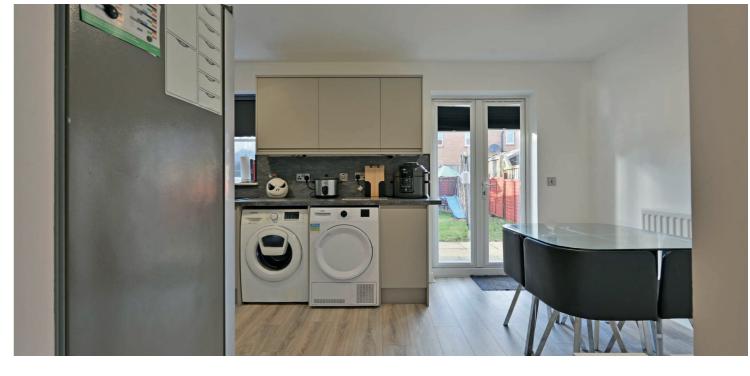

This wonderful three-bedroom semi-detached home is set within a quiet end cul-de-sac on Nethergreen Crescent.

Entry into welcoming reception hall with staircase to upper level and guest W.C, large front facing lounge with open archway into the kitchen diner to the rear of the home. The kitchen itself provides a range of base and wall mounted matt grey units, under stair storage in the dining area and French doors onto rear garden grounds.