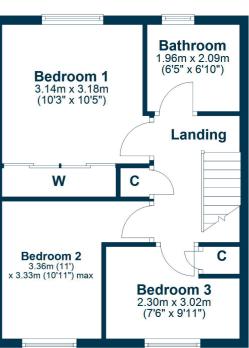

The upper landing provides access to three bedroom and the family bathroom. The principal bedroom boasts double sliding mirror wardrobes, bedroom two a double room and bedroom three provides a storage closet. The family bathroom is fitted with a three-piece white suite including an over bath shower.

## First Floor

The town of Renfrew offers a convenient location between the River Clyde and the M8 motorway on the Western edge of Glasgow. The established town centre has a broad selection of amenities including local schooling and leisure facilities. A wide variety of shopping and leisure facilities are located at Braehead and Xsite including a multi-screen cinema, restaurants, and indoor ski slope. The M8 motorway allows easy access to Glasgow city center, Glasgow International Airport and via the A737 to the Ayrshire coast.