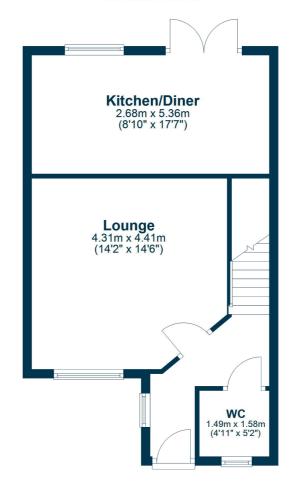

This wonderful three-bedroom semi-detached home is set within a quiet end cul-de-sac on Nethergreen Crescent.

Entry into welcoming reception hall with staircase to upper level and guest W.C, large front facing lounge with open archway into the kitchen diner to the rear of the home. The kitchen itself provides a range of base and wall mounted matt grey units, under stair storage in the dining area and French doors onto rear garden grounds.

## **Ground Floor**