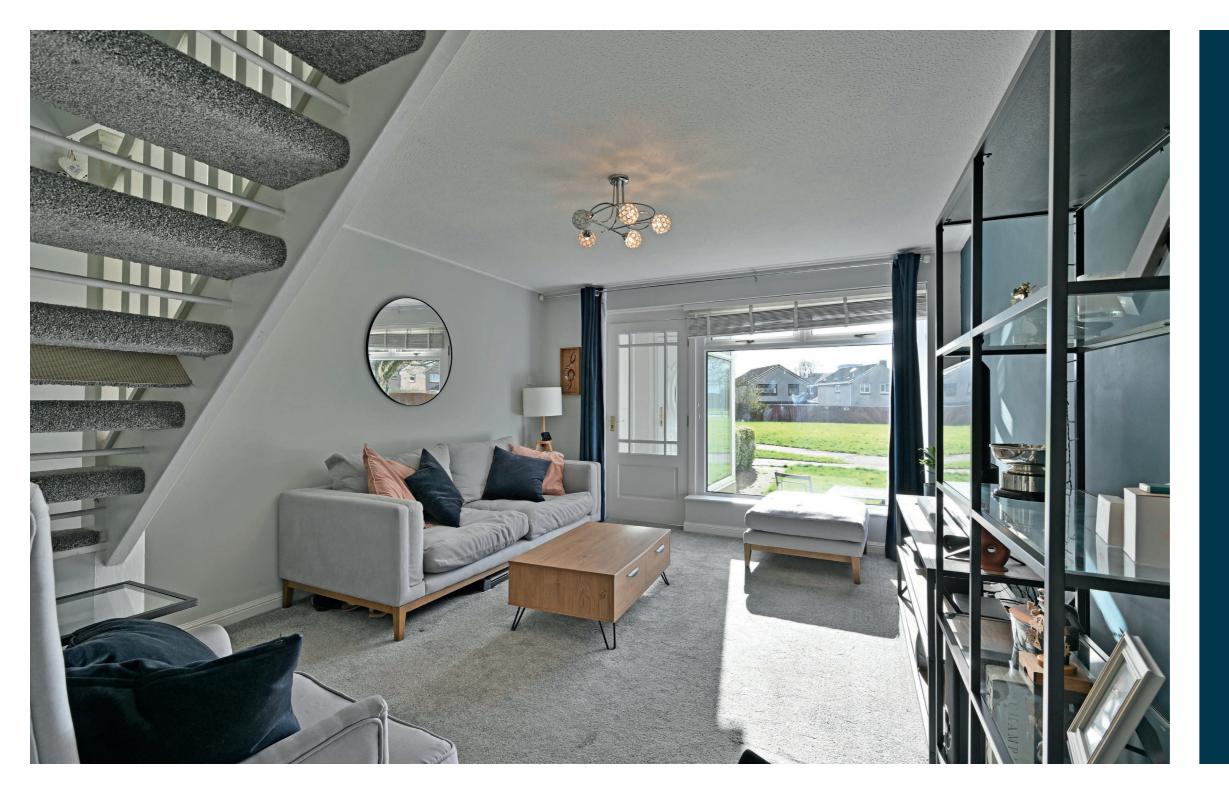

The accommodation comprises of an entrance porch, a spacious lounge, a dining sized fitted kitchen and a conservatory. On the first floor there is a central hallway with two double bedrooms and a shower room. A stair leads to the attic room with a Velux Window and access to eaves storage.