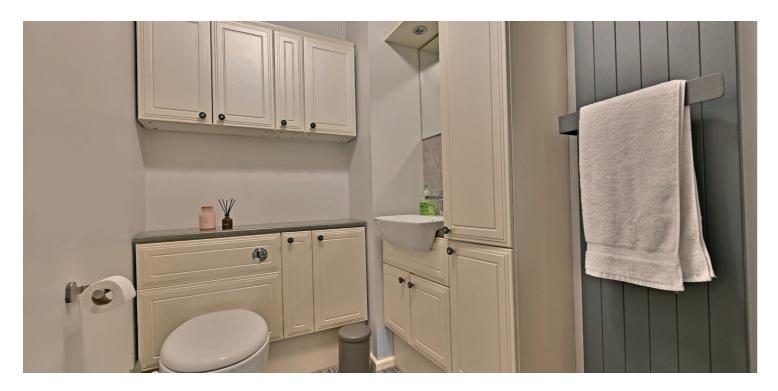

This home is well presented, and the specification includes a gas fired central heating system and double glazing to external windows. There is a range of contemporary fitted kitchen furniture, a modern shower room and a converted attic room with a stair from the first floor level.

The accommodation comprises of an entrance porch, a spacious lounge, a dining sized fitted kitchen and a conservatory. On the first floor there is a central hallway with two double bedrooms and a shower room. A stair leads to the attic room with a Velux Window and access to eaves storage.