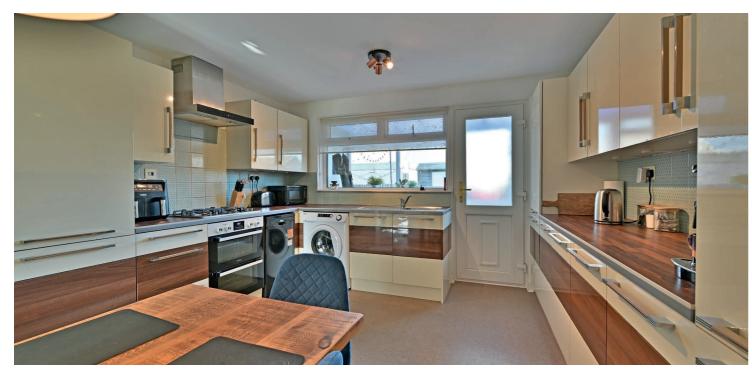

This home is well presented, and the specification includes a gas fired central heating system and double glazing to external windows. There is a range of contemporary fitted kitchen furniture, a modern shower room and a converted attic room with a stair from the first floor level.

The accommodation comprises of an entrance porch, a spacious lounge, a dining sized fitted kitchen and a conservatory. On the first floor there is a central hallway with two double bedrooms and a shower room. A stair leads to the attic room with a Velux Window and access to eaves storage.