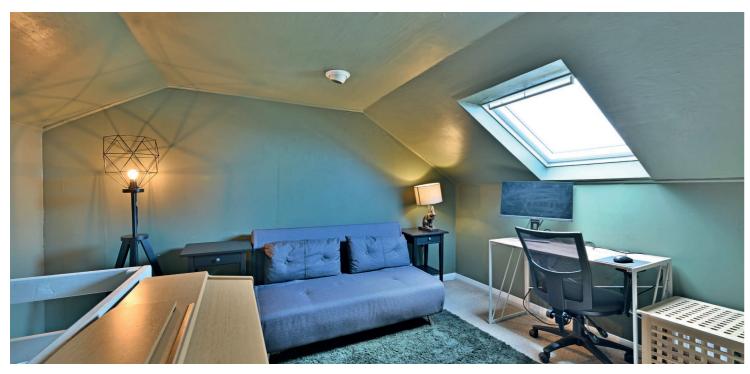

The accommodation comprises of an entrance porch, a spacious lounge, a dining sized fitted kitchen and a conservatory. On the first floor there is a central hallway with two double bedrooms and a shower room. A stair leads to the attic room with a Velux Window and access to eaves storage.