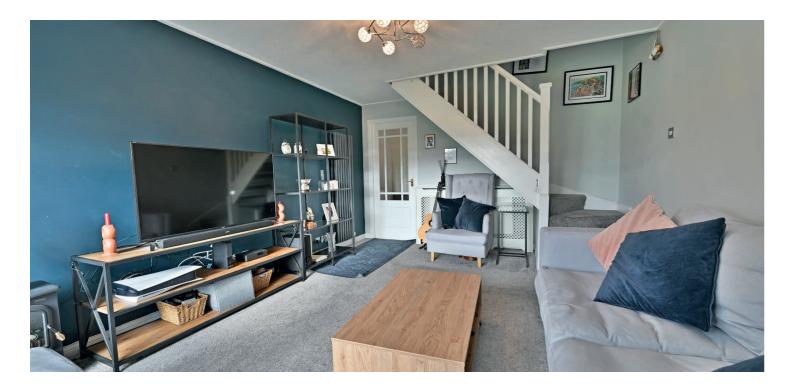

The accommodation comprises of an entrance porch, a spacious lounge, a dining sized fitted kitchen and a conservatory. On the first floor there is a central hallway with two double bedrooms and a shower room. A stair leads to the attic room with a Velux Window and access to eaves storage.