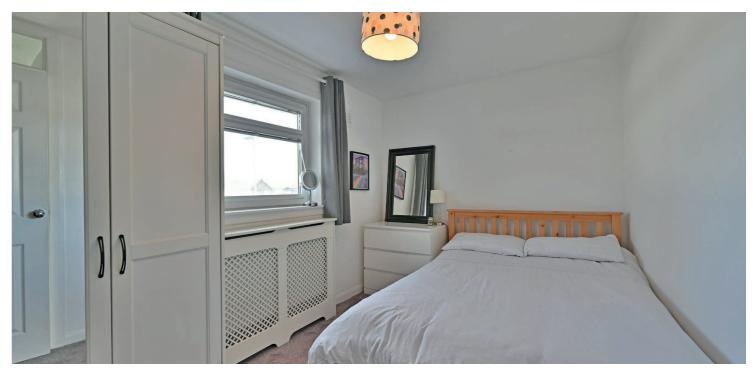

The accommodation comprises of an entrance porch, a spacious lounge, a dining sized fitted kitchen and a conservatory. On the first floor there is a central hallway with two double bedrooms and a shower room. A stair leads to the attic room with a Velux Window and access to eaves storage.