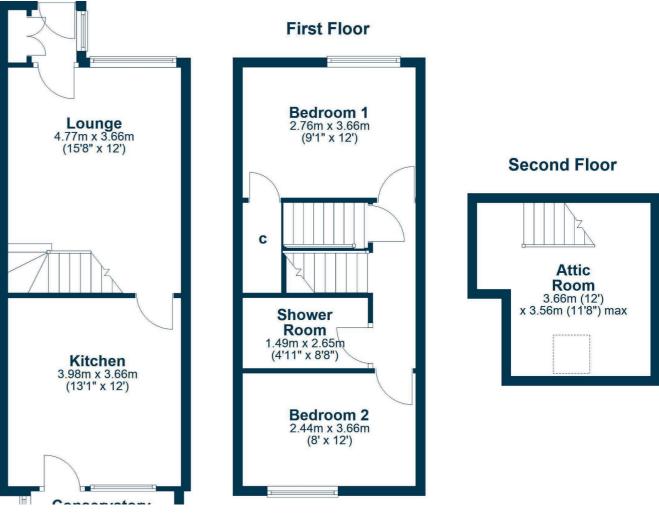

The accommodation comprises of an entrance porch, a spacious lounge, a dining sized fitted kitchen and a conservatory. On the first floor there is a central hallway with two double bedrooms and a shower room. A stair leads to the attic room with a Velux Window and access to eaves storage.

BW2596 | Sat Nav: 22 Esk Avenue, Renfrew, PA4 0UL For the full home report visit **www.corumproperty.co.uk** \* All measurements and distances are approximate Floorplans are for illustration purposes and may not be to scale.