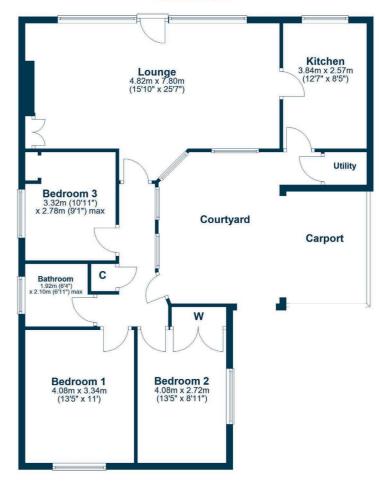

This charming three-bedroom detached bungalow enjoys a peaceful location on a residential cul-de-sac within the Renfrewshire village of Brookfield.

Entry via central courtyard into a bright reception hall with generous storage closet, to the rear of the home the exceptional lounge spans an impressive twenty five feet in length, with a fabulously large window formation providing views over the rear garden grounds with a rear door for access directly onto the garden. The kitchen just off is fully tiled and fitted with a modern range of base and wall mounted units, access out to the front courtyard with utility closet to the side.

There are three double bedrooms, bedrooms one and two set to the front, bedroom two providing fitted wardrobes, bedroom three with open wardrobe. The house bathroom is fitted with a modern, three-piece white suite with over bath shower and is fully tiled.

The home is fitted with double glazing throughout, electric radiators and electric immerser. Gas is available on the street and can be brought into the home for a full gas central heating system.