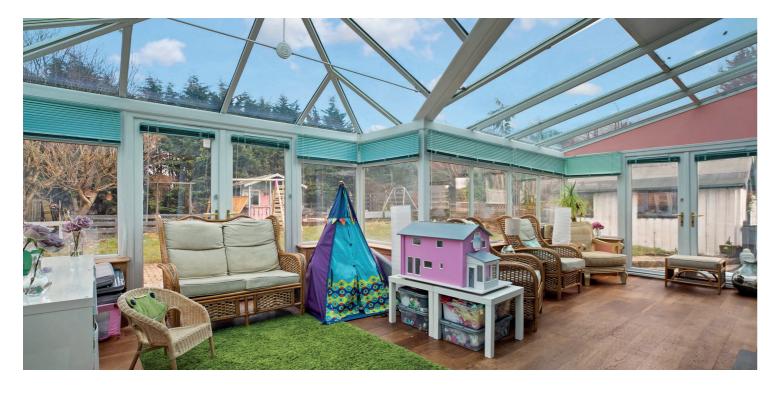

Entry into a large front vestibule with ample cloak and boot space, then onto the inner reception hall with guest W.C and staircase to the upper level. A rear facing, open plan lounge diner with focal point feature fireplace and masses of storage within the dining area. The incredible conservatory spans almost 24 feet and provides an excellent entertaining/family space with a focal point wood burning stove making the conservatory usable all year round, French doors open onto the rear garden.