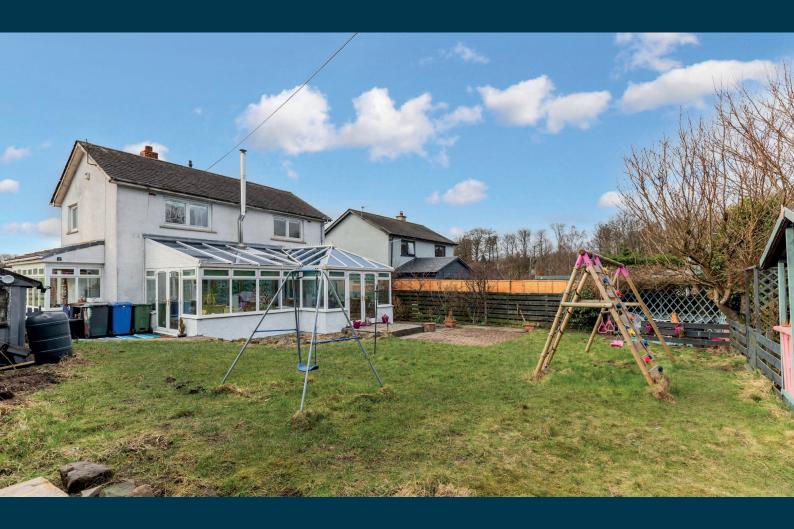

Entry into a large front vestibule with ample cloak and boot space, then onto the inner reception hall with guest W.C and staircase to the upper level. A rear facing, open plan lounge diner with focal point feature fireplace and masses of storage within the dining area. The incredible conservatory spans almost 24 feet and provides an excellent entertaining/family space with a focal point wood burning stove making the conservatory usable all year round, French doors open onto the rear garden.

This home is presented in contemporary order throughout, decoratively it is an exciting home to view, further benefits including full double glazing throughout and gas fired central heating.

Externally the home boasts substantial garden grounds, to the front monobloc driveway providing off road private parking, and the aforementioned front garden is fully enclosed. The rear garden is divided into several sections, a large laid lawn is surrounded by different points of interest, there is a small patio area, bordered flowerbed, raised decking area, kids summer house and an enclosed area ideal for growing fruit and vegetables. The garden is fully enclosed and private.