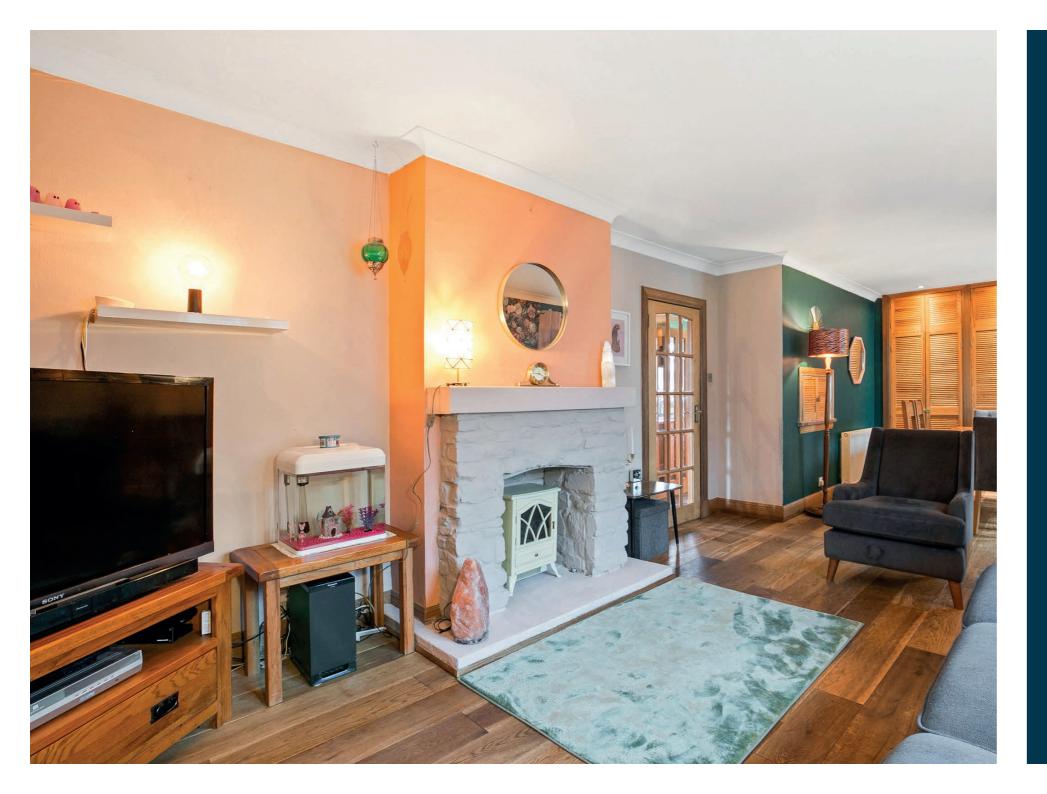

Entry into a large front vestibule with ample cloak and boot space, then onto the inner reception hall with guest W.C and staircase to the upper level. A rear facing, open plan lounge diner with focal point feature fireplace and masses of storage within the dining area. The incredible conservatory spans almost 24 feet and provides an excellent entertaining/family space with a focal point wood burning stove making the conservatory usable all year round, French doors open onto the rear garden.

This home is presented in contemporary order throughout, decoratively it is an exciting home to view, further benefits including full double glazing throughout and gas fired central heating.

Externally the home boasts substantial garden grounds, to the front monobloc driveway providing off road private parking, and the aforementioned front garden is fully enclosed. The rear garden is divided into several sections, a large laid lawn is surrounded by different points of interest, there is a small patio area, bordered flowerbed, raised decking area, kids summer house and an enclosed area ideal for growing fruit and vegetables. The garden is fully enclosed and private.