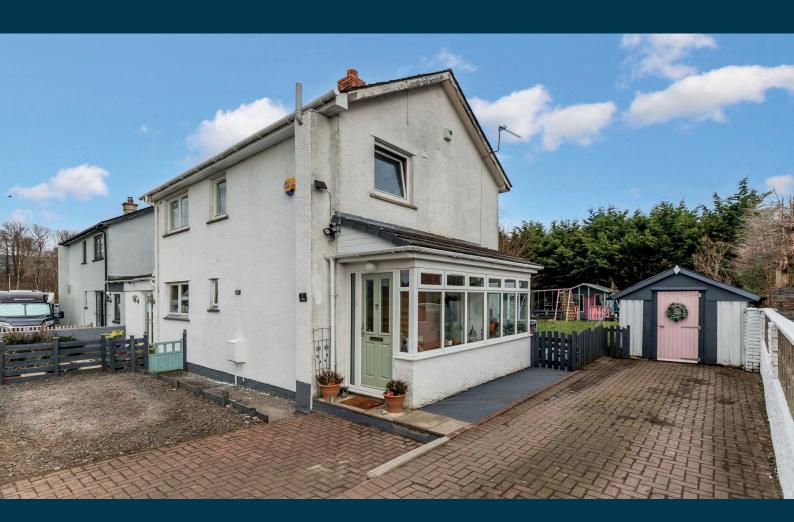

## 7 SHILTON LANE BISHOPTON

www.corumproperty.co.uk

- 3 | BEDROOMS
- 2 | BATHROOMS
- 2 | PUBLIC ROOMS

Situated within Boclair Brae, an exclusive modern development of only nine homes by Westpoint Homes, this spacious detached villa enjoys mature, enclosed gardens, driveway parking and an integral garage.

This wonderful family home boasts an exciting history, built as part of the original bridge manager's homes prior to the construction of Erskine bridge. The owners have taken the utmost care to ensure it is now presented as a contemporary family home with a substantial conservatory extension to the rear.

This home is presented in contemporary order throughout, decoratively it is an exciting home to view, further benefits including full double glazing throughout and gas fired central heating.

Externally the home boasts substantial garden grounds, to the front monobloc driveway providing off road private parking, and the aforementioned front garden is fully enclosed. The rear garden is divided into several sections, a large laid lawn is surrounded by different points of interest, there is a small patio area, bordered flowerbed, raised decking area, kids summer house and an enclosed area ideal for growing fruit and vegetables. The garden is fully enclosed and private.