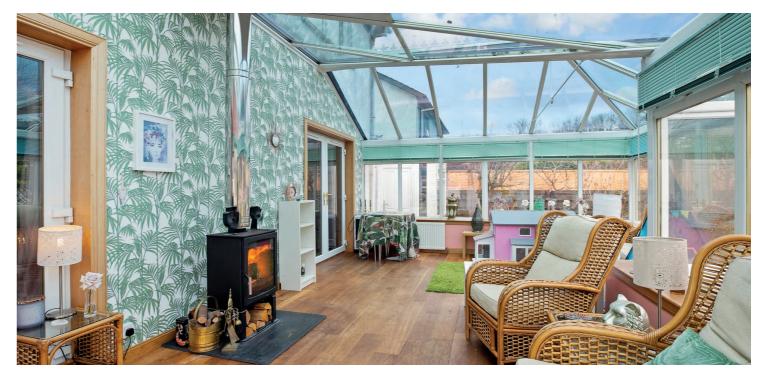

Entry into a large front vestibule with ample cloak and boot space, then onto the inner reception hall with guest W.C and staircase to the upper level. A rear facing, open plan lounge diner with focal point feature fireplace and masses of storage within the dining area. The incredible conservatory spans almost 24 feet and provides an excellent entertaining/family space with a focal point wood burning stove making the conservatory usable all year round, French doors open onto the rear garden.