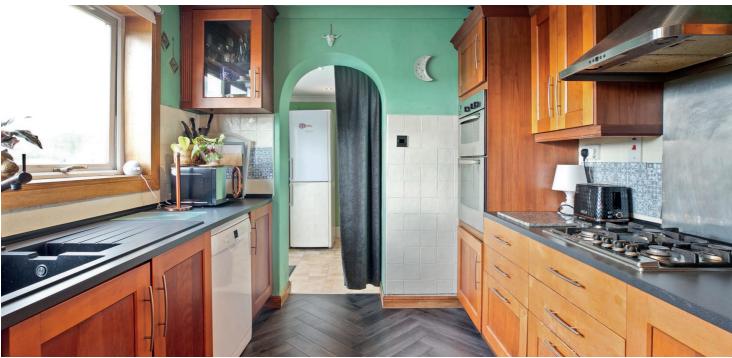

The front facing kitchen provides a range of base and wall mounted units with complimentary worktop and integrated appliances throughout with the front aspect allowing you to appreciate the rolling countryside view, a large utility suite just off the kitchen with French doors onto a private front garden facing to the south west making it a perfect spot for evening dining. A further room just off the utility suite currently used as a home office/games room provides access to the rear garden grounds.