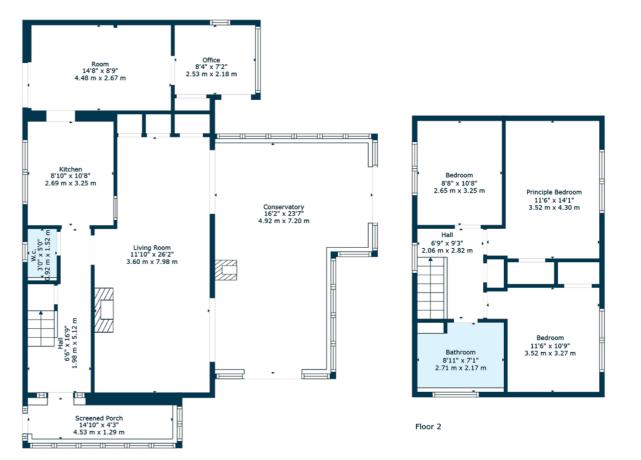

Floor 1

The homes semi-rural location places it in a beautiful setting between the Renfrewshire villages of Bishopton and Erskine with easy access the abundance of amenities they offer. The village of Bishopton is known for its excellent recreational and medical facilities along with Bishopton Railway station giving quick rail access into Glasgow City. Erskine provides the closest supermarket and schooling facilities including the modern Park Mains High School. Retail therapy can be found at Linwoods Phoenix and Braehead retail centre both a short distance away.