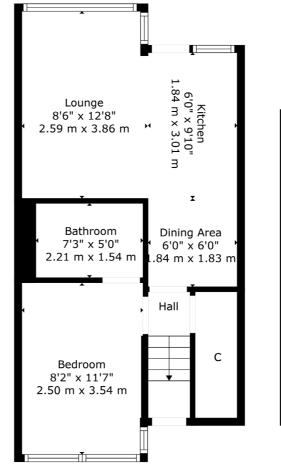

## FLAT 7 RADNOR COURT

9 LETHINGTON AVENUE, SHAWLANDS

www.corumproperty.co.uk

- 1 | BEDROOM
- 1 | BATHROOM
- 1 | PUBLIC ROOM

A well presented main door flat, set within an incredibly popular development surrounded by beautiful landscaped communal garden grounds.

- Ground floor flat
- Private front and back door
- Lounge open to kitchen
- Double bedroom & en-suite
- Double glazing, electric heating, private lockup garage
- Great location close to Queens Park and Shawlands amenities