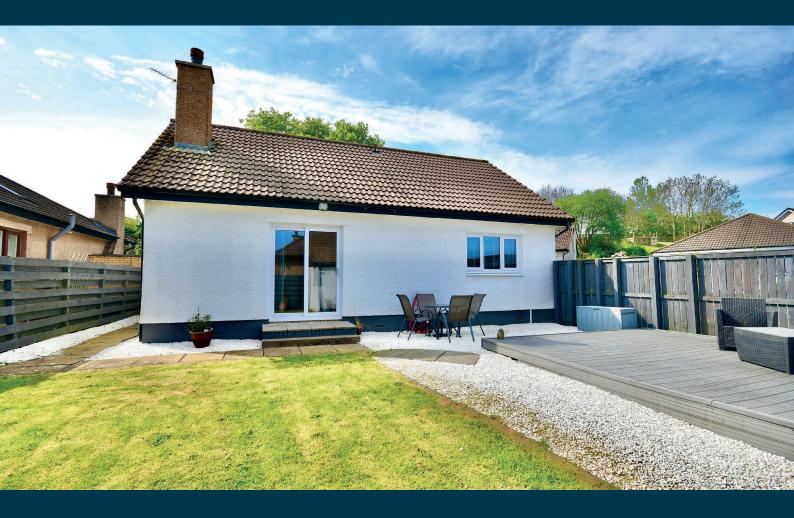

## 1 | PUBLIC ROOM

A simply stunning modern detached bungalow set on a preferred corner plot in a quiet residential locale close to Doonfoot Primary School and the seafront.

Number 9 is a modern detached bungalow built by Messrs MacTaggart & Mickel with flexible accommodation suited to a variety of potential purchasers, particularly those clients looking for all on-the-level living space in a quiet residential area. There is a detached garage, a driveway and private landscaped garden grounds at the rear, which complement the interior. The property is presented to the market in truly show home condition, with an open plan, luxury kitchen leading into the lounge, quality flooring throughout, an impressive bathroom suite and tasteful, neutral decor.

Externally there are gardens to the front, laid with lawn and mature shrubs, with paved pathways and a driveway to the front. There is also a driveway to the side that leads to the detached garage. There is gated access into the private rear garden, which has lawn, a decked patio area, paved pathways and decorative aggregate.