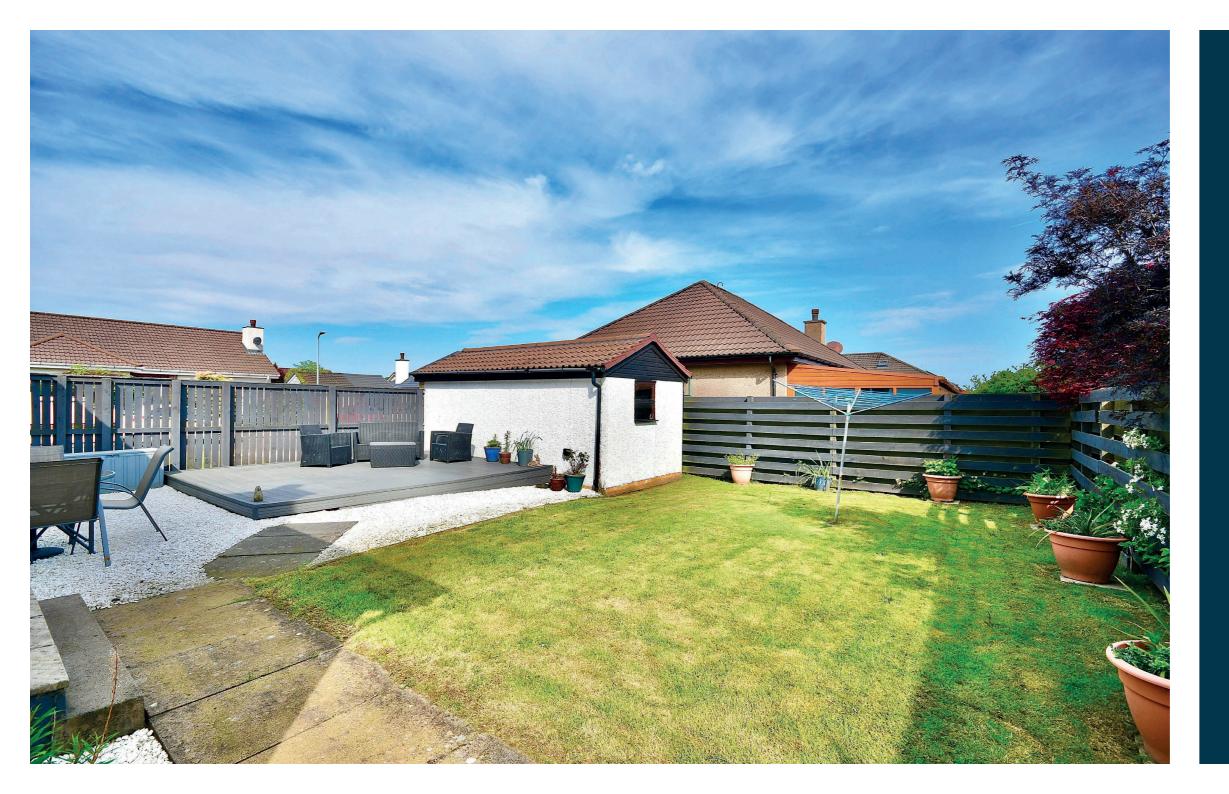

Externally there are gardens to the front, laid with lawn and mature shrubs, with paved pathways and a driveway to the front. There is also a driveway to the side that leads to the detached garage. There is gated access into the private rear garden, which has lawn, a decked patio area, paved pathways and decorative aggregate.