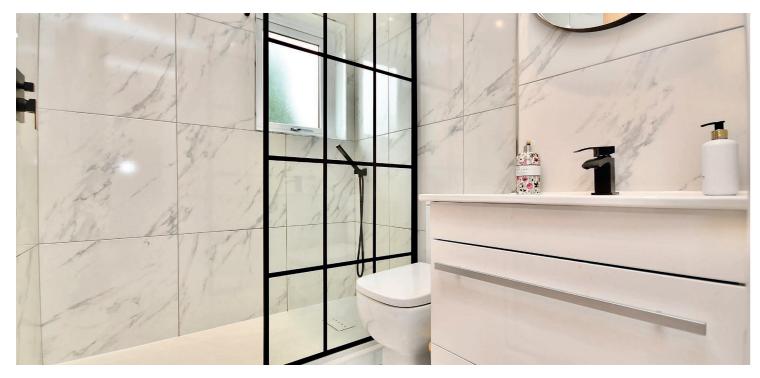

In more detail, the internal accommodation extends to an entrance vestibule, a welcoming hallway with a storage cupboard, a bright lounge to the rear with a feature fireplace and open into a luxury fitted kitchen with highend integrated appliances and a breakfast bar, two double bedrooms, both with fitted mirrored wardrobes, and a fully tiled shower room suite.