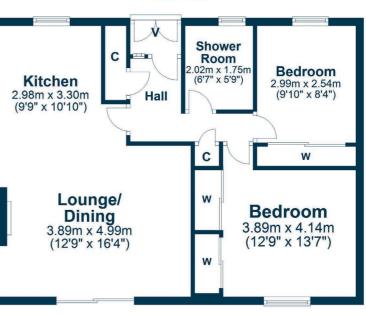

In more detail, the internal accommodation extends to an entrance vestibule, a welcoming hallway with a storage cupboard, a bright lounge to the rear with a feature fireplace and open into a luxury fitted kitchen with highend integrated appliances and a breakfast bar, two double bedrooms, both with fitted mirrored wardrobes, and a fully tiled shower room suite.

## Floor Plan

AY4929 | Sat Nav: 9 Kilbrandon Crescent, Doonfoot, KA7 4JX For the full home report visit **www.corumproperty.co.uk** \* All measurements and distances are approximate Floorplans are for illustration purposes and may not be to scale.