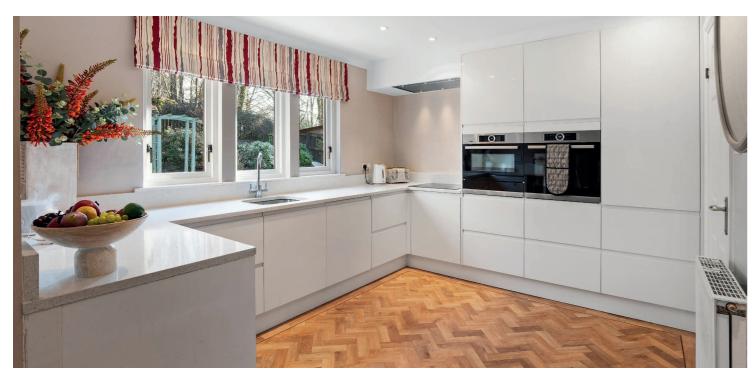

Composite double-glazed door leads into lovely traditional hallway with feature parquet flooring and generous storage provided, contemporary fitted WC, beautiful lounge with focal point fireplace and feature panelling, sliding pocket doors leading into a dining/family area with two sets of doors to gardens, snug/TV room, contemporary styled dining kitchen with integrated appliances with doors to gardens and the utility room completes the ground floor. Bright and spacious landing area with generous storage, five bedrooms, two with en-suites and storage and in addition a main family bathroom with contemporary fitments. Partially floored attic.