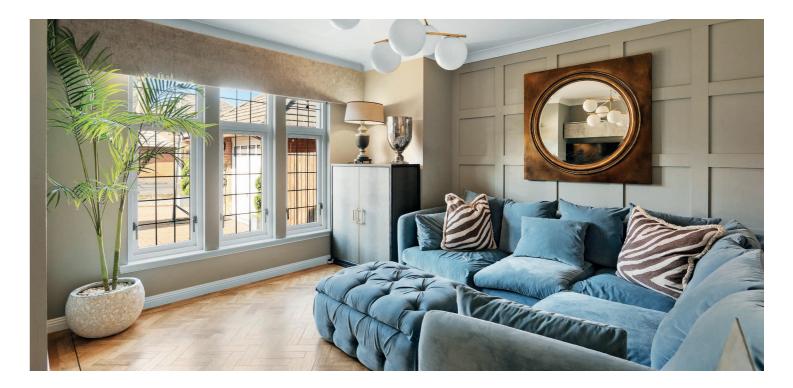

Displaying a contemporary/modern interior the house has some exceptional features including high performance gas central heating, double glazed windows, security alarm system and the house displays a beautiful interior with quality flooring and modern finishes.

Composite double-glazed door leads into lovely traditional hallway with feature parquet flooring and generous storage provided, contemporary fitted WC, beautiful lounge with focal point fireplace and feature panelling, sliding pocket doors leading into a dining/family area with two sets of doors to gardens, snug/TV room, contemporary styled dining kitchen with integrated appliances with doors to gardens and the utility room completes the ground floor. Bright and spacious landing area with generous storage, five bedrooms, two with en-suites and storage and in addition a main family bathroom with contemporary fitments. Partially floored attic.