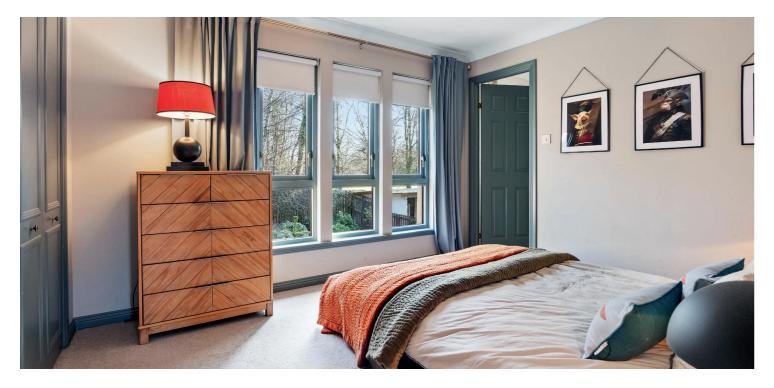

Composite double-glazed door leads into lovely traditional hallway with feature parquet flooring and generous storage provided, contemporary fitted WC, beautiful lounge with focal point fireplace and feature panelling, sliding pocket doors leading into a dining/family area with two sets of doors to gardens, snug/TV room, contemporary styled dining kitchen with integrated appliances with doors to gardens and the utility room completes the ground floor. Bright and spacious landing area with generous storage, five bedrooms, two with en-suites and storage and in addition a main family bathroom with contemporary fitments. Partially floored attic.