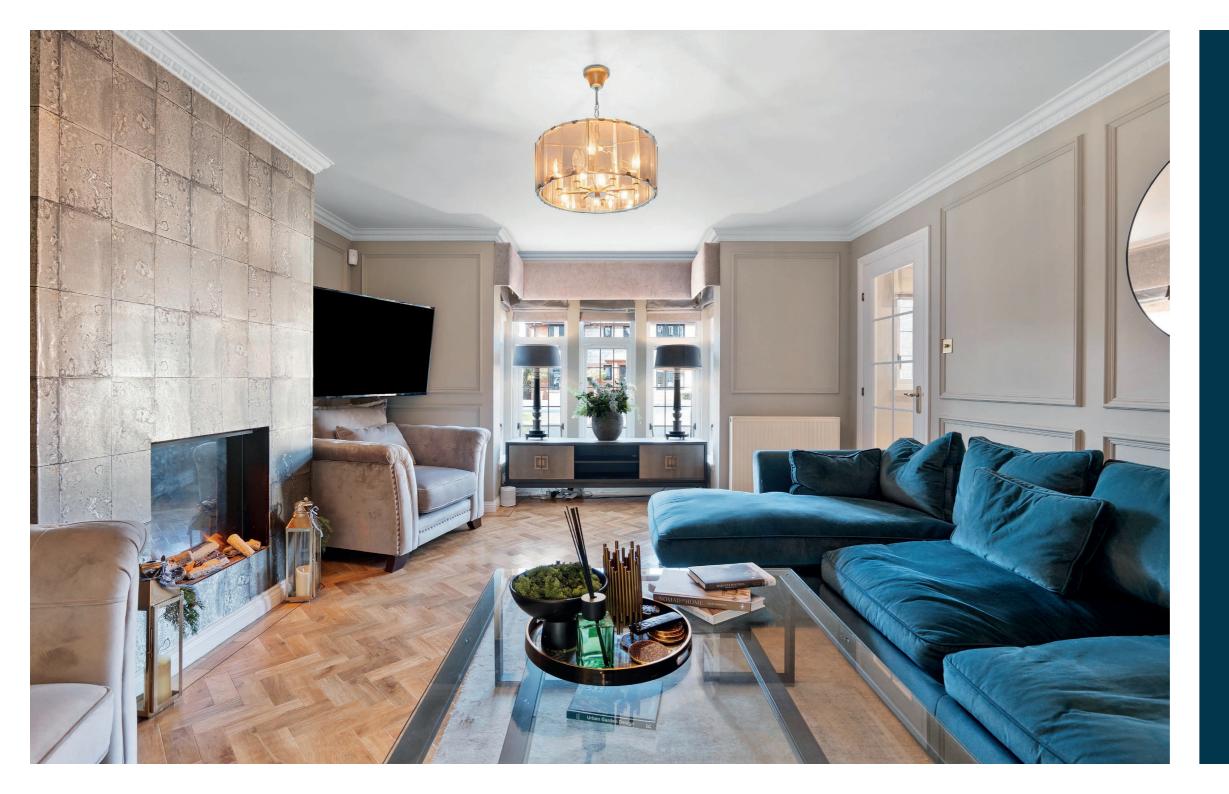

Displaying a contemporary/modern interior the house has some exceptional features including high performance gas central heating, double glazed windows, security alarm system and the house displays a beautiful interior with quality flooring and modern finishes.

Composite double-glazed door leads into lovely traditional hallway with feature parquet flooring and generous storage provided, contemporary fitted WC, beautiful lounge with focal point fireplace and feature panelling, sliding pocket doors leading into a dining/family area with two sets of doors to gardens, snug/TV room, contemporary styled dining kitchen with integrated appliances with doors to gardens and the utility room completes the ground floor. Bright and spacious landing area with generous storage, five bedrooms, two with en-suites and storage and in addition a main family bathroom with contemporary fitments. Partially floored attic.