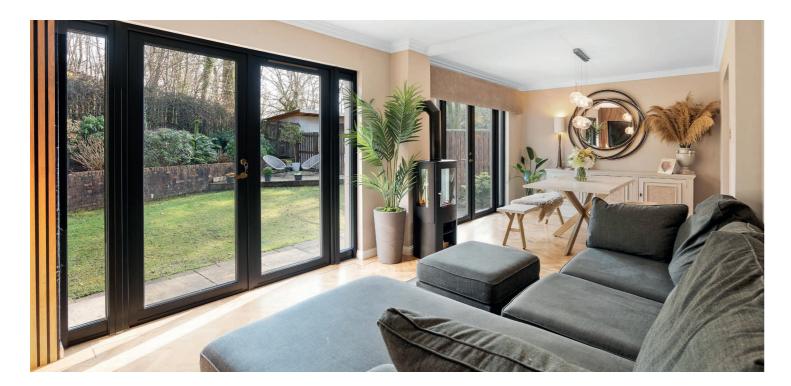

Composite double-glazed door leads into lovely traditional hallway with feature parquet flooring and generous storage provided, contemporary fitted WC, beautiful lounge with focal point fireplace and feature panelling, sliding pocket doors leading into a dining/family area with two sets of doors to gardens, snug/TV room, contemporary styled dining kitchen with integrated appliances with doors to gardens and the utility room completes the ground floor. Bright and spacious landing area with generous storage, five bedrooms, two with en-suites and storage and in addition a main family bathroom with contemporary fitments. Partially floored attic.

The house displays a particularly broad fronted plot with driveway parking for multiple vehicles leading to detached double garage. Gated side garden area providing privacy with lawn area to the rear with patio and decking area.