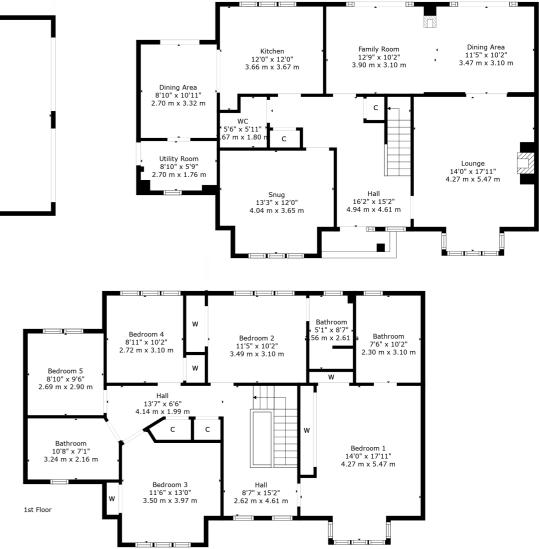

## 5 | BEDROOMS3 | BATHROOMS3/4 | PUBLIC ROOMS

Composite double-glazed door leads into lovely traditional hallway with feature parquet flooring and generous storage provided, contemporary fitted WC, beautiful lounge with focal point fireplace and feature panelling, sliding pocket doors leading into a dining/family area with two sets of doors to gardens, snug/TV room, contemporary styled dining kitchen with integrated appliances with doors to gardens and the utility room completes the ground floor. Bright and spacious landing area with generous storage, five bedrooms, two with en-suites and storage and in addition a main family bathroom with contemporary fitments. Partially floored attic.

Utility Room 8'10" x 5'9"

Ground Floor

The property is superbly located for nearby high achieving primary and secondary East Renfrewshire schooling. Mearns Cross Shopping Centre and Greenlaw Village are both a short distance away, and retail outlets, motorway, road and train links (Whitecraigs Station) providing swift access to the city centre are within easy reach. There is a myriad of sport and leisure facilities available within the area and the property is also a short distance away from the countryside and equestrian facilities.

NM4531 | Sat Nav: 4 Garrick Avenue, Newton Mearns, G77 5GF For the full home report visit **www.corumproperty.co.uk** \* All measurements and distances are approximate. Floorplans are for illustration purposes and may not be to scale.