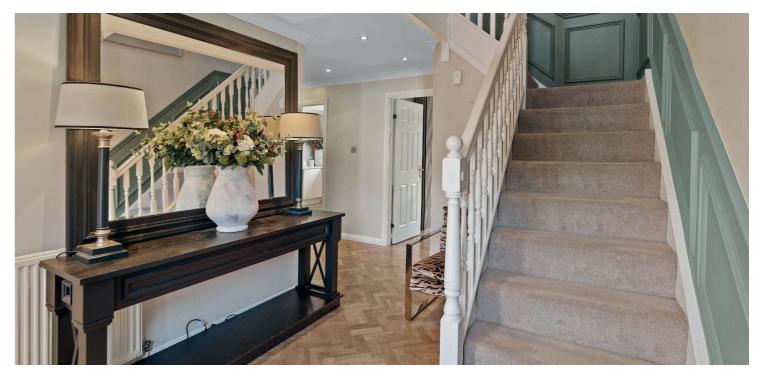

Composite double-glazed door leads into lovely traditional hallway with feature parquet flooring and generous storage provided, contemporary fitted WC, beautiful lounge with focal point fireplace and feature panelling, sliding pocket doors leading into a dining/family area with two sets of doors to gardens, snug/TV room, contemporary styled dining kitchen with integrated appliances with doors to gardens and the utility room completes the ground floor. Bright and spacious landing area with generous storage, five bedrooms, two with en-suites and storage and in addition a main family bathroom with contemporary fitments. Partially floored attic.