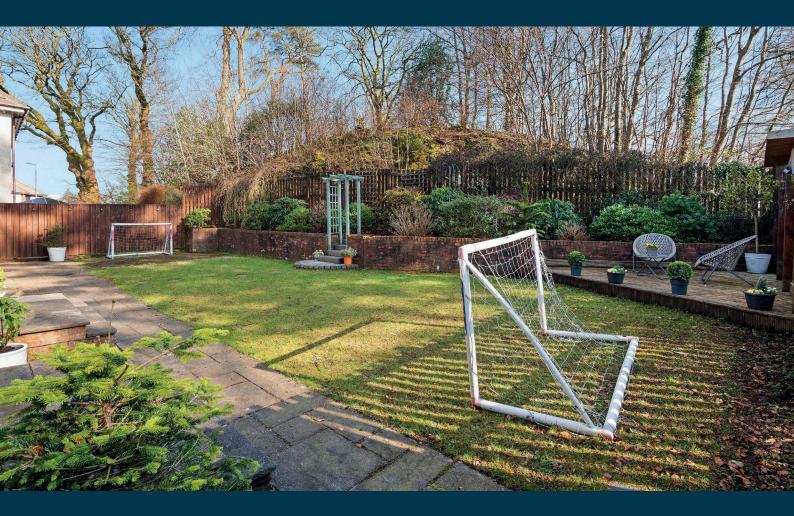

The house displays a particularly broad fronted plot with driveway parking for multiple vehicles leading to detached double garage. Gated side garden area providing privacy with lawn area to the rear with patio and decking area.