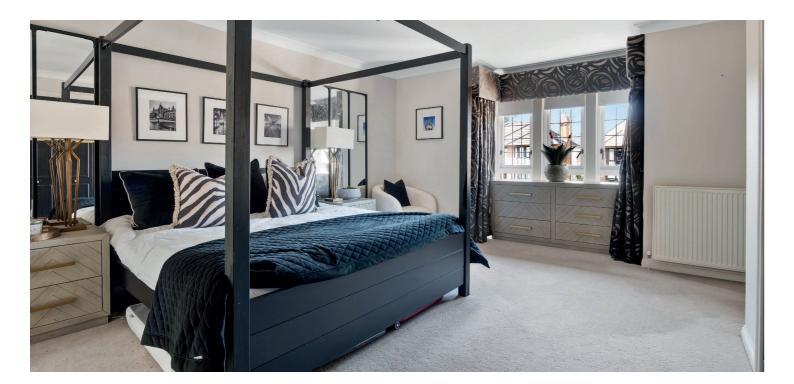

Composite double-glazed door leads into lovely traditional hallway with feature parquet flooring and generous storage provided, contemporary fitted WC, beautiful lounge with focal point fireplace and feature panelling, sliding pocket doors leading into a dining/family area with two sets of doors to gardens, snug/TV room, contemporary styled dining kitchen with integrated appliances with doors to gardens and the utility room completes the ground floor. Bright and spacious landing area with generous storage, five bedrooms, two with en-suites and storage and in addition a main family bathroom with contemporary fitments. Partially floored attic.