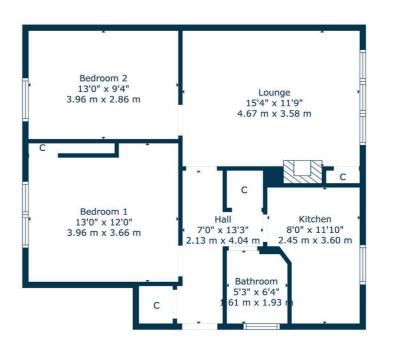

## 22 MOORHILL CRESCENT

NEWTON MEARNS

www.corumproperty.co.uk

- 2 | BEDROOMS
- 1 | BATHROOM
- 1 | PUBLIC ROOM

Beautifully presented lower cottage flat in a popular and convenient Newton Mearns location.

- Lower cottage flat.
- Two bedrooms.
- Well proportioned rooms throughout.
- Private and mature garden grounds.
- Driveway.
- Excellent proximity to amenities and transport links.

Sat Nav: 22 Moorhill Crescent, Newton Mearns G77 6BN

NM4533

\*All measurements and distances are approximate.
Floorplans are for illustration purposes and may
not be to scale.

For the full home report visit www.corumproperty.co.uk