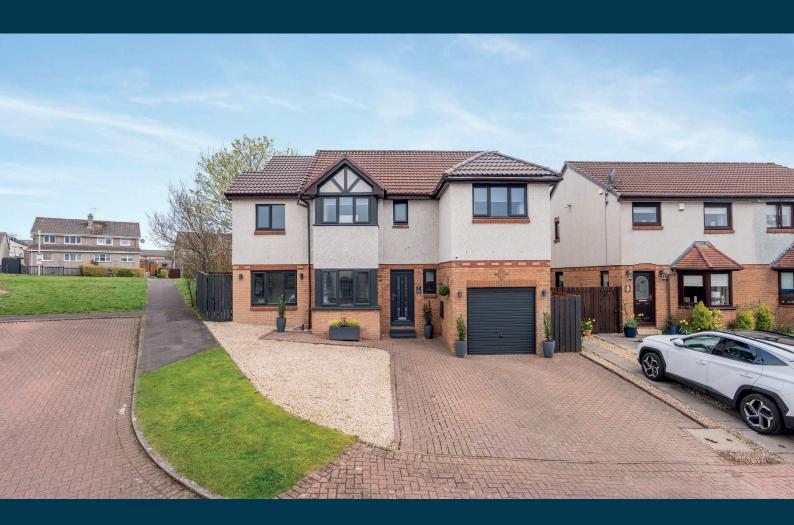

## An extended detached villa enjoying a popular location.

This modern detached villa has been significantly extended and upgraded to deliver a fantastic family home. Enjoying a quiet residential location within this lovely cul-de-sac, the property offers a great opportunity to the local marketplace.

Externally the property is set within private, level and easily maintained rear gardens. Vehicular parking to front leading to garage.

Newton Mearns is one of the most sought-after suburbs within the south side of Glasgow. The property is superbly placed for a wide range of amenities and indeed nationally recognised schooling. The property is a short distance away from excellent shopping at The Avenue at Mearns Cross and Greenlaw Village. There are an abundance of sports and recreational facilities found within the district which include excellent golf courses, parks, tennis clubs and there are a variety of country pursuits found nearby. Local train stations include Patterton Station and Whitecraigs Station.