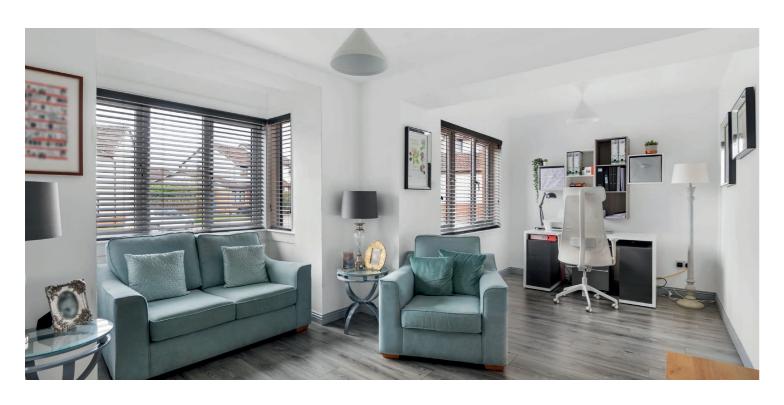

Ground floor accommodation extends to reception hallway with WC adjacent, modern fitted kitchen with a range of wall and base mounted units and access through to separate utility/laundry room, wonderful open plan family/dining area with access to gardens at rear. The ground floor is completed by a useful lounge/den/home office. Upstairs a bright and spacious landing area gives access to four great bedrooms, all with en-suite shower rooms and principal having walk in wardrobe. The specification of the property includes a system of gas central heating, double glazing, upgraded kitchen and bathrooms, and the subjects are well presented and decorated throughout.