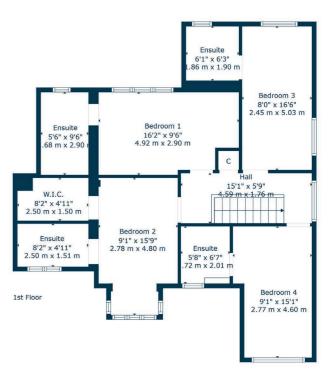

Ground floor accommodation extends to reception hallway with WC adjacent, modern fitted kitchen with a range of wall and base mounted units and access through to separate utility/laundry room, wonderful open plan family/dining area with access to gardens at rear. The ground floor is completed by a useful lounge/den/home office. Upstairs a bright and spacious landing area gives access to four great bedrooms, all with en-suite shower rooms and principal having walk in wardrobe. The specification of the property includes a system of gas central heating, double glazing, upgraded kitchen and bathrooms, and the subjects are well presented and decorated throughout.

NM4544 | Sat Nav: 10 Crarae Place, Newton Mearns, G77 6XX

For the full home report visit www.corumproperty.co.uk

\* All measurements and distances are approximate Floorplans are for illustration purposes and may not be to scale.