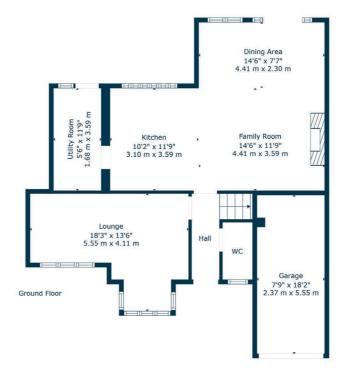

Ground floor accommodation extends to reception hallway with WC adjacent, modern fitted kitchen with a range of wall and base mounted units and access through to separate utility/laundry room, wonderful open plan family/dining area with access to gardens at rear. The ground floor is completed by a useful lounge/den/home office. Upstairs a bright and spacious landing area gives access to four great bedrooms, all with en-suite shower rooms and principal having walk in wardrobe. The specification of the property includes a system of gas central heating, double glazing, upgraded kitchen and bathrooms, and the subjects are well presented and decorated throughout.

NM4544 | Sat Nav: 10 Crarae Place, Newton Mearns, G77 6XX

For the full home report visit www.corumproperty.co.uk

\* All measurements and distances are approximate Floorplans are for illustration purposes and may not be to scale.