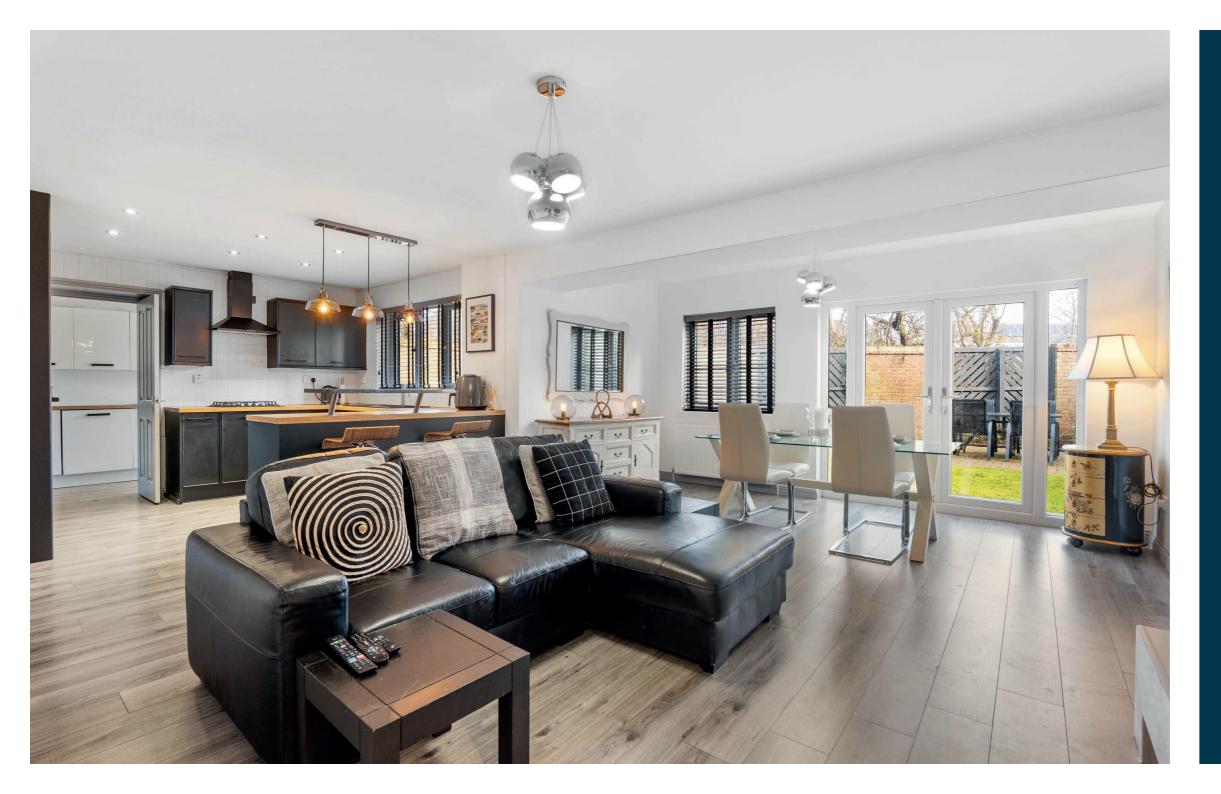

Ground floor accommodation extends to reception hallway with WC adjacent, modern fitted kitchen with a range of wall and base mounted units and access through to separate utility/laundry room, wonderful open plan family/dining area with access to gardens at rear. The ground floor is completed by a useful lounge/den/home office. Upstairs a bright and spacious landing area gives access to four great bedrooms, all with en-suite shower rooms and principal having walk in wardrobe. The specification of the property includes a system of gas central heating, double glazing, upgraded kitchen and bathrooms, and the subjects are well presented and decorated throughout.