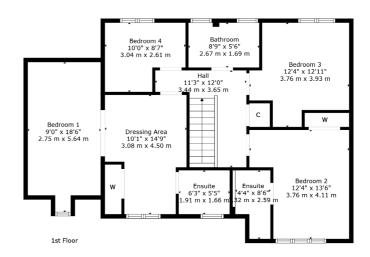

Internally, the property extends to: entrance hallway (door access to the double garage), formal lounge to the front with bay window and French doors leading to the dining / sitting area of the kitchen.

The substantial kitchen offers a great range of units and integrated appliances along with access to the gardens. Also on the ground floor is a utility room, W.C and large walk-in storage cupboard. On the first floor, there is a substantial main bedroom with dressing area and en-suite shower room, three further bedrooms (one with en-suite) and a well appointed main house bathroom.

**SS4943** | Sat Nav: 55 Raeswood Crescent, Crookston, G53 7HE

For the full home report visit www.corumproperty.co.uk

\* All measurements and distances are approximate Floorplans are for illustration purposes and may not be to scale.