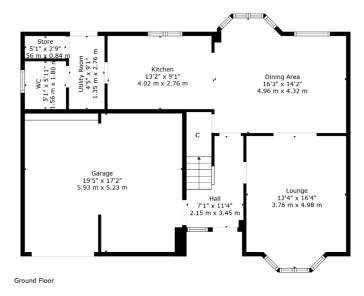

Internally, the property extends to: entrance hallway (door access to the double garage), formal lounge to the front with bay window and French doors leading to the dining / sitting area of the kitchen.

The substantial kitchen offers a great range of units and integrated appliances along with access to the gardens. Also on the ground floor is a utility room, W.C and large walk-in storage cupboard. On the first floor, there is a substantial main bedroom with dressing area and en-suite shower room, three further bedrooms (one with en-suite) and a well appointed main house bathroom.

**SS4943** | Sat Nav: 55 Raeswood Crescent, Crookston, G53 7HE

For the full home report visit www.corumproperty.co.uk

\* All measurements and distances are approximate Floorplans are for illustration purposes and may not be to scale.