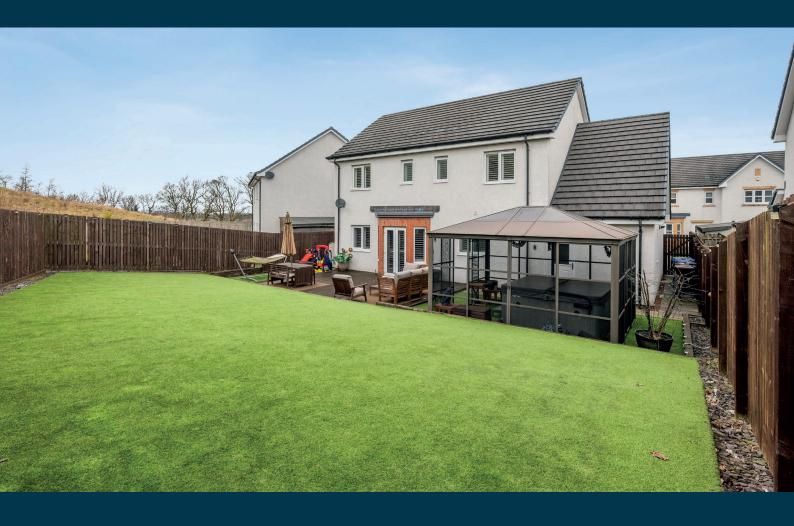

The property boasts a modern specification throughout with quality floor coverings and fresh contemporary décor. The gardens have been beautifully landscaped and are fully enclosed to the rear, with a patio and pergola. The wide driveway provides off street parking for multiple cars and leads to an integral double garage.