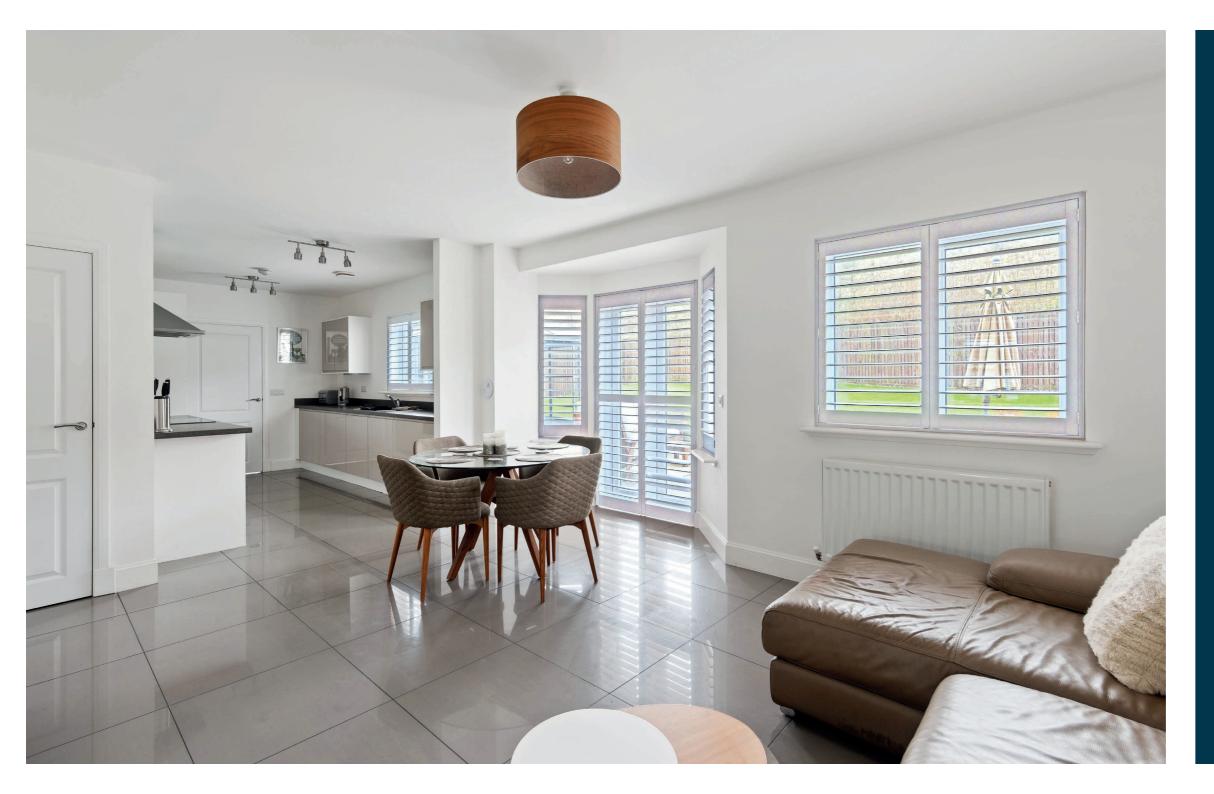

Internally, the property extends to: entrance hallway (door access to the double garage), formal lounge to the front with bay window and French doors leading to the dining / sitting area of the kitchen.

The substantial kitchen offers a great range of units and integrated appliances along with access to the gardens. Also on the ground floor is a utility room, W.C and large walk-in storage cupboard. On the first floor, there is a substantial main bedroom with dressing area and en-suite shower room, three further bedrooms (one with en-suite) and a well appointed main house bathroom.