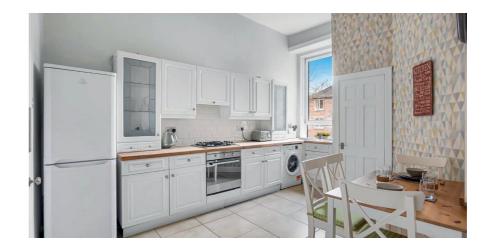

- Bright first floor tenement home
- Several amenities in close proximity
- Large bay windowed lounge to front
- Generous double sized bedroom
- Fitted dining kitchen to rear
- Double glazed and gas heating