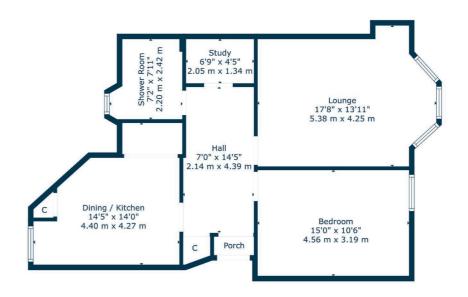

**Sat Nav:** 1/1, 100 Dundrennan Road, Battlefield, G42 9SH

SS4944

\*All measurements and distances are approximate.
Floorplans are for illustration purposes and may
not be to scale.

For the full home report visit www.corumproperty.co.uk