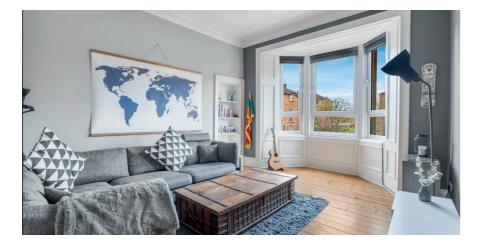

- Bright first floor tenement home
- Several amenities in close proximity
- Large bay windowed lounge to front
- Generous double sized bedroom
- Fitted dining kitchen to rear
- Double glazed and gas heating