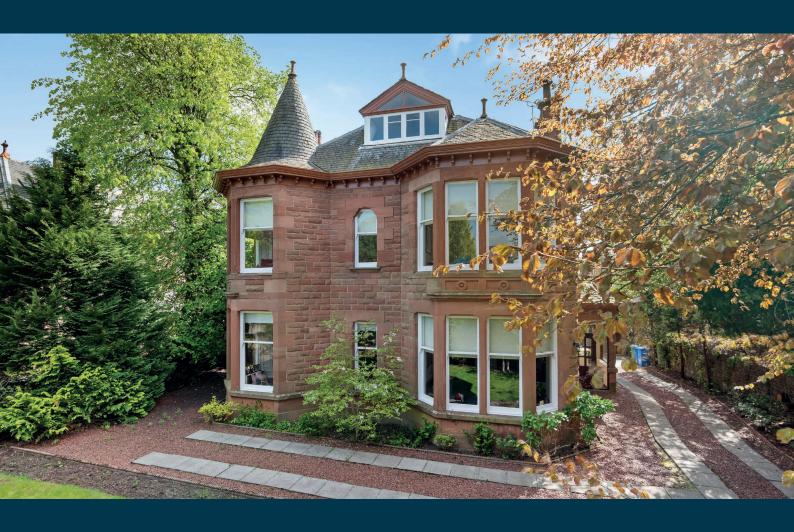

## RASCARREL 5 HAMILTON AVENUE, POLLOKSHIELDS

www.corumproperty.co.uk

- 6 | BEDROOMS
- 3 | BATHROOMS
- 4 | PUBLIC ROOMS

This tremendous detached home sits in level, gated grounds South facing and enclosed to the rear.

Rascarrel is a distinctive sandstone villa, originally dating from the early 1900s and found in the Avenues of West Pollokshields. The property has nine versatile apartments in total as well as some beautiful traditional features combined with tasteful contemporary fittings.

Externally the building sits in a level plot with driveway parking to the front and side via electric gates. The gardens are particularly private, of particular note to the rear where they are South facing and bound by perimeter walls. A double garage with dividing wall sits at the head of the driveway providing power and light provision.