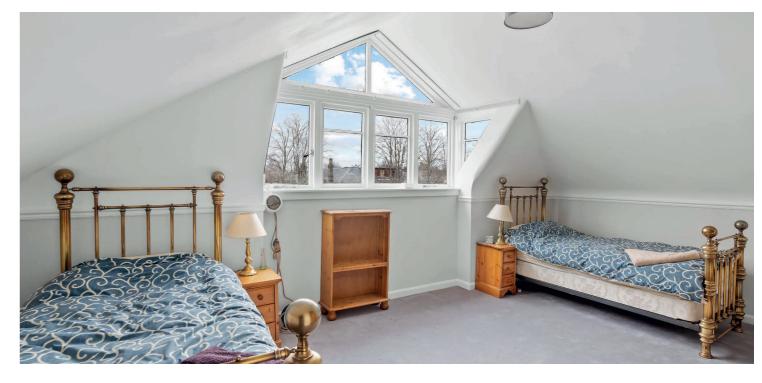

The main staircase leads to first floor revealing a corner bay windowed principal bedroom with a luxury four piece en-suite and double doors into a commodious dressing room. There are two further bedrooms at first floor level alongside a shower room/wc before a further fixed staircase leads to second floor level. There are two generous double bedrooms at second floor one of which has its own en-suite shower room.