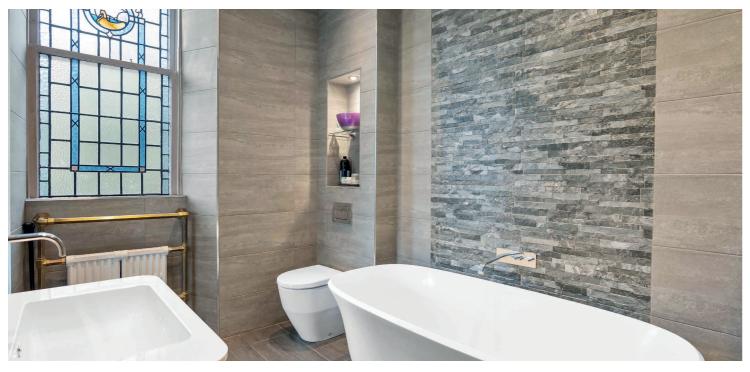

Sympathetic refurbishments have been carried out to the property, however, the manner of works allow period features to be retained such as detailed ceiling plasterwork, exposed timber flooring, moulded woodwork and an open working fire in the sitting room/snug. The property has gas fired central heating, partial double glazing and a security alarm system. A large basement is accessible from the under stair cupboard off the ground floor hallway.