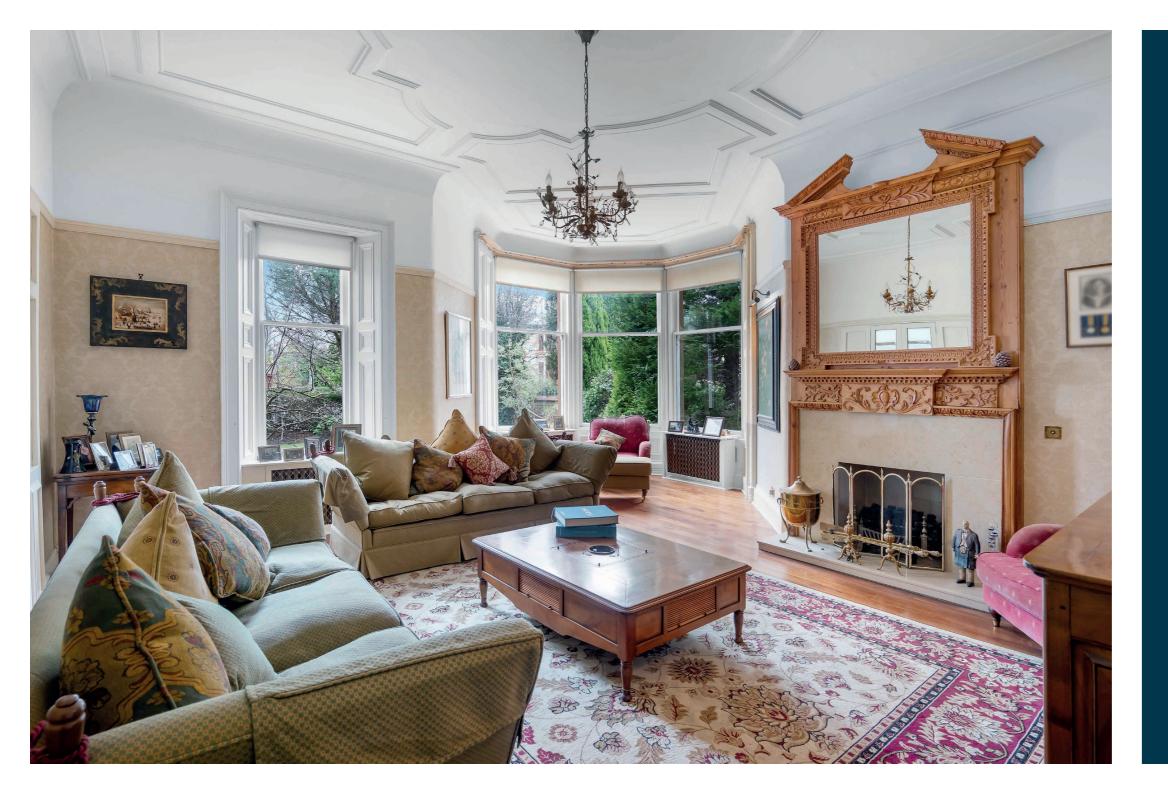

The accommodation in brief; gable end vestibule into reception hallway, cloakroom/wc, double aspect corner bay windowed lounge, comfortable sitting room/snug and a designated bay windowed dining room. A large fitted kitchen is accessed from both the dining room and the hallway with a utility room adjacent and door to the rear garden. A hidden staircase off the kitchen leads to mezzanine level into a customised bar/games room and a three piece bathroom suite.

Sympathetic refurbishments have been carried out to the property, however, the manner of works allow period features to be retained such as detailed ceiling plasterwork, exposed timber flooring, moulded woodwork and an open working fire in the sitting room/snug. The property has gas fired central heating, partial double glazing and a security alarm system. A large basement is accessible from the under stair cupboard off the ground floor hallway.