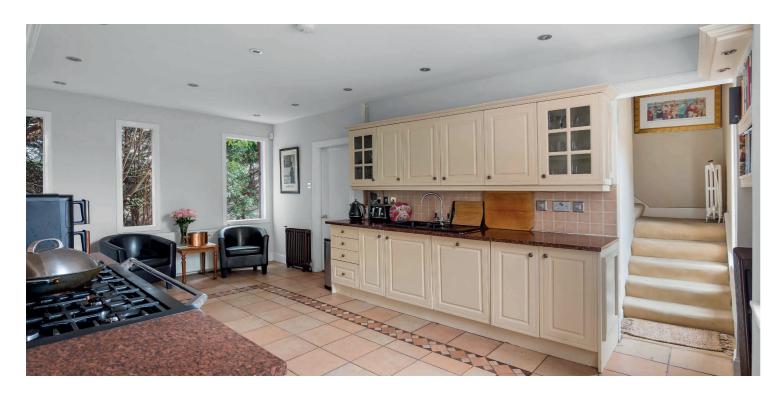

The accommodation in brief; gable end vestibule into reception hallway, cloakroom/wc, double aspect corner bay windowed lounge, comfortable sitting room/snug and a designated bay windowed dining room. A large fitted kitchen is accessed from both the dining room and the hallway with a utility room adjacent and door to the rear garden. A hidden staircase off the kitchen leads to mezzanine level into a customised bar/games room and a three piece bathroom suite.