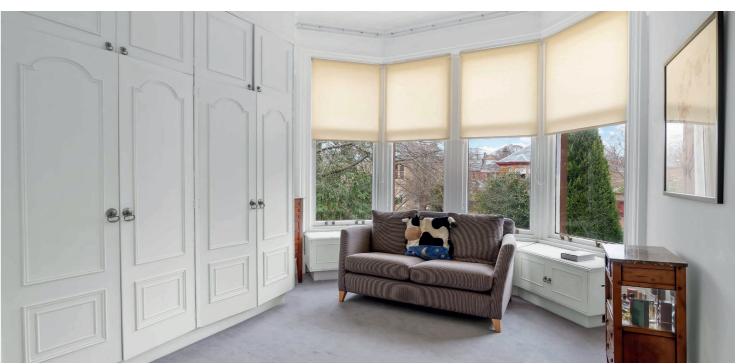

The main staircase leads to first floor revealing a corner bay windowed principal bedroom with a luxury four piece en-suite and double doors into a commodious dressing room. There are two further bedrooms at first floor level alongside a shower room/wc before a further fixed staircase leads to second floor level. There are two generous double bedrooms at second floor one of which has its own en-suite shower room.