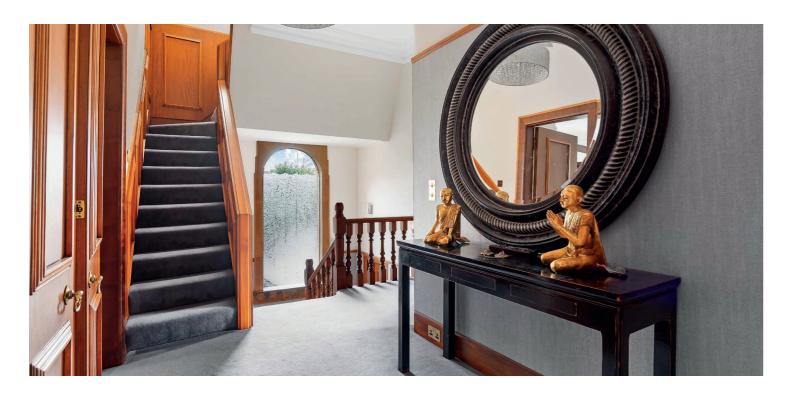

The accommodation in brief; gable end vestibule into reception hallway, cloakroom/wc, double aspect corner bay windowed lounge, comfortable sitting room/snug and a designated bay windowed dining room. A large fitted kitchen is accessed from both the dining room and the hallway with a utility room adjacent and door to the rear garden. A hidden staircase off the kitchen leads to mezzanine level into a customised bar/games room and a three piece bathroom suite.