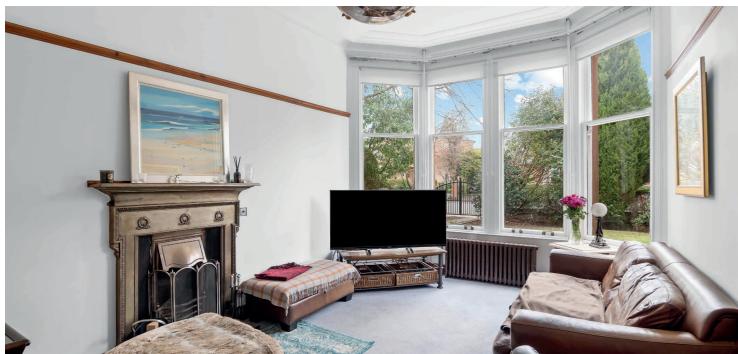

The accommodation in brief; gable end vestibule into reception hallway, cloakroom/wc, double aspect corner bay windowed lounge, comfortable sitting room/snug and a designated bay windowed dining room. A large fitted kitchen is accessed from both the dining room and the hallway with a utility room adjacent and door to the rear garden. A hidden staircase off the kitchen leads to mezzanine level into a customised bar/games room and a three piece bathroom suite.

Sympathetic refurbishments have been carried out to the property, however, the manner of works allow period features to be retained such as detailed ceiling plasterwork, exposed timber flooring, moulded woodwork and an open working fire in the sitting room/snug. The property has gas fired central heating, partial double glazing and a security alarm system. A large basement is accessible from the under stair cupboard off the ground floor hallway.