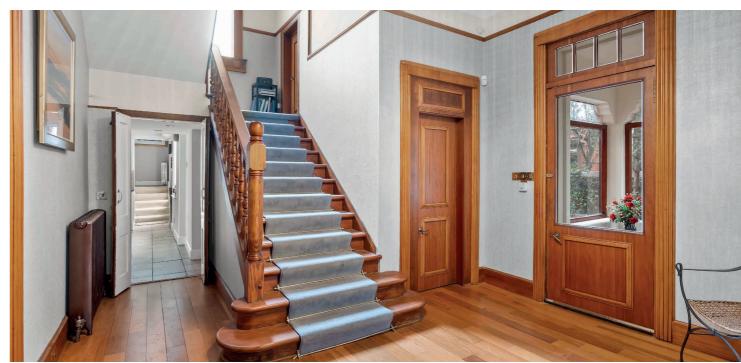

The accommodation in brief; gable end vestibule into reception hallway, cloakroom/wc, double aspect corner bay windowed lounge, comfortable sitting room/snug and a designated bay windowed dining room. A large fitted kitchen is accessed from both the dining room and the hallway with a utility room adjacent and door to the rear garden. A hidden staircase off the kitchen leads to mezzanine level into a customised bar/games room and a three piece bathroom suite.

Sympathetic refurbishments have been carried out to the property, however, the manner of works allow period features to be retained such as detailed ceiling plasterwork, exposed timber flooring, moulded woodwork and an open working fire in the sitting room/snug. The property has gas fired central heating, partial double glazing and a security alarm system. A large basement is accessible from the under stair cupboard off the ground floor hallway.