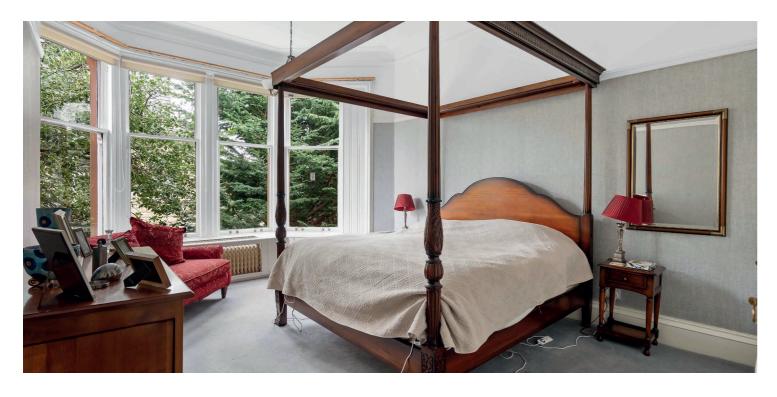

The main staircase leads to first floor revealing a corner bay windowed principal bedroom with a luxury four piece en-suite and double doors into a commodious dressing room. There are two further bedrooms at first floor level alongside a shower room/wc before a further fixed staircase leads to second floor level. There are two generous double bedrooms at second floor one of which has its own en-suite shower room.