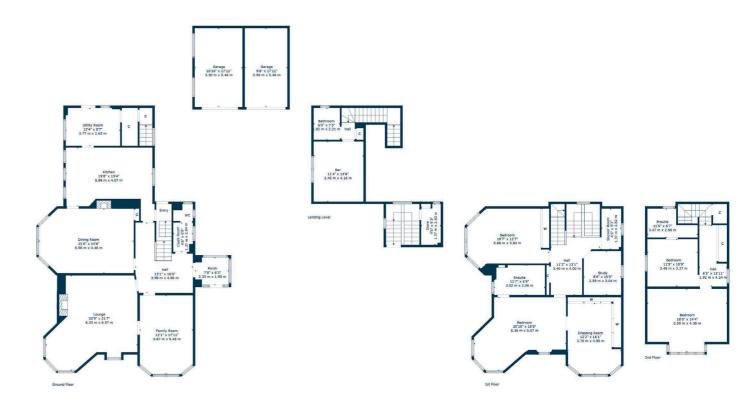

The accommodation in brief; gable end vestibule into reception hallway, cloakroom/wc, double aspect corner bay windowed lounge, comfortable sitting room/snug and a designated bay windowed dining room. A large fitted kitchen is accessed from both the dining room and the hallway with a utility room adjacent and door to the rear garden. A hidden staircase off the kitchen leads to mezzanine level into a customised bar/games room and a three piece bathroom suite.

The main staircase leads to first floor revealing a corner bay windowed principal bedroom with a luxury four piece en-suite and double doors into a commodious dressing room. There are two further bedrooms at first floor level alongside a shower room/wc before a further fixed staircase leads to second floor level. There are two generous double bedrooms at second floor one of which has its own en-suite shower room.

**\$\$4950** | Sat Nav: Rascarrel, 5 Hamilton Avenue, Pollokshields, G41 4JG

For the full home report visit www.corumproperty.co.uk

\* All measurements and distances are approximate Floorplans are for illustration purposes and may not be to scale.