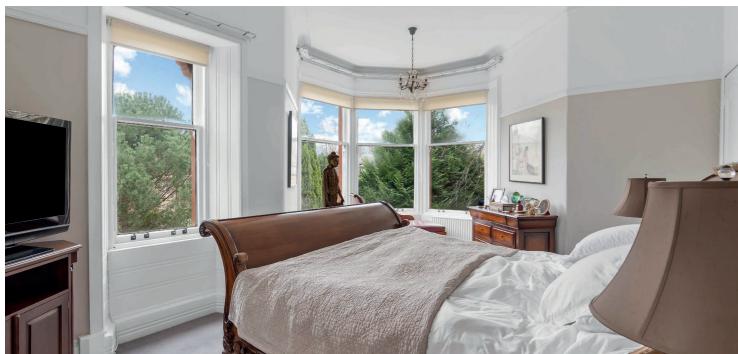

The main staircase leads to first floor revealing a corner bay windowed principal bedroom with a luxury four piece en-suite and double doors into a commodious dressing room. There are two further bedrooms at first floor level alongside a shower room/wc before a further fixed staircase leads to second floor level. There are two generous double bedrooms at second floor one of which has its own en-suite shower room.