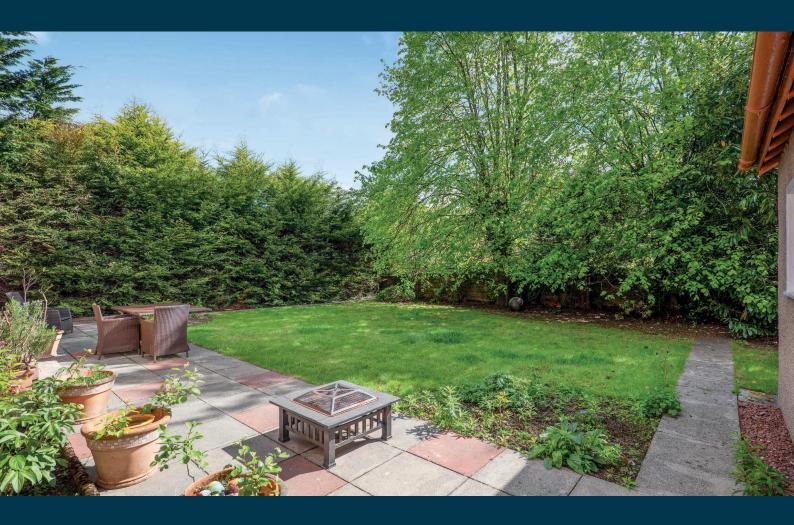

Externally the building sits in a level plot with driveway parking to the front and side via electric gates. The gardens are particularly private, of particular note to the rear where they are South facing and bound by perimeter walls. A double garage with dividing wall sits at the head of the driveway providing power and light provision.