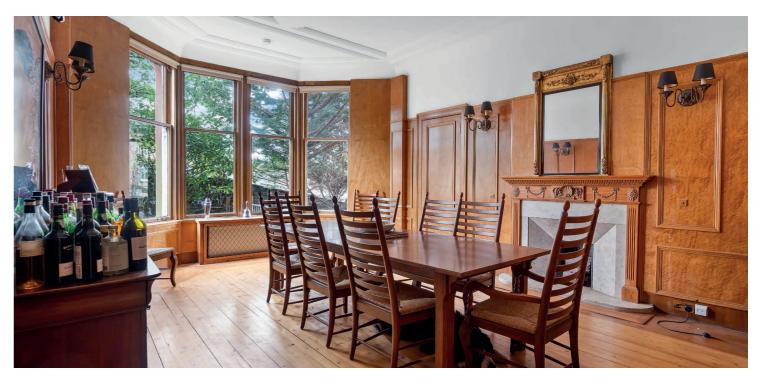

The accommodation in brief; gable end vestibule into reception hallway, cloakroom/wc, double aspect corner bay windowed lounge, comfortable sitting room/snug and a designated bay windowed dining room. A large fitted kitchen is accessed from both the dining room and the hallway with a utility room adjacent and door to the rear garden. A hidden staircase off the kitchen leads to mezzanine level into a customised bar/games room and a three piece bathroom suite.