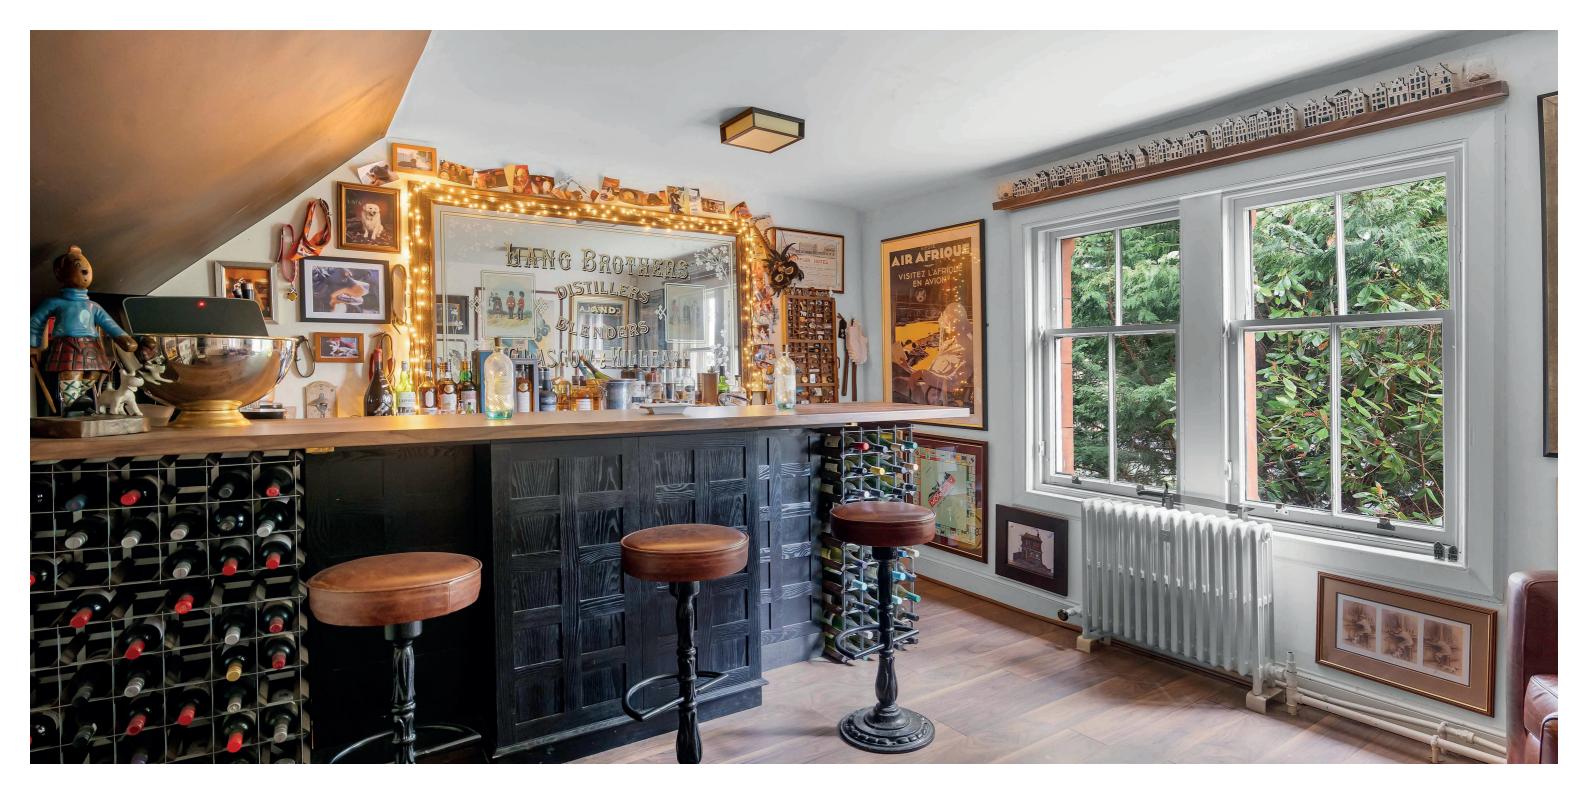

The accommodation in brief; gable end vestibule into reception hallway, cloakroom/wc, double aspect corner bay windowed lounge, comfortable sitting room/snug and a designated bay windowed dining room. A large fitted kitchen is accessed from both the dining room and the hallway with a utility room adjacent and door to the rear garden. A hidden staircase off the kitchen leads to mezzanine level into a customised bar/games room and a three piece bathroom suite.