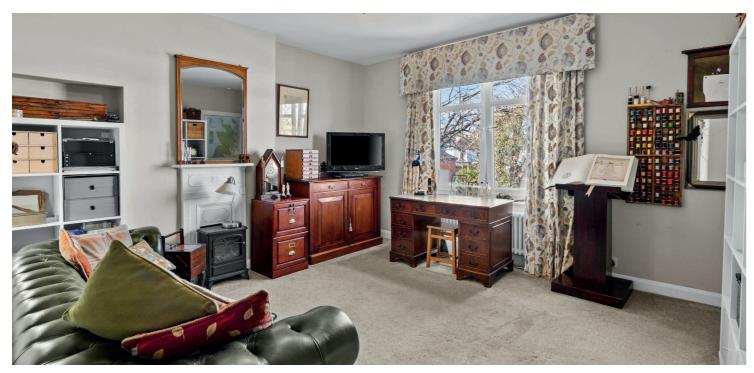

The original staircase leads to first floor level revealing a shower room/wc with underfloor heating and two double bedrooms (one currently used as a craft room/home office). A further fixed stair off the front bedroom gives access into a floored and lined attic space with rear facing Velux window, a cleverly created bathroom/wc and terrific eaves storage.