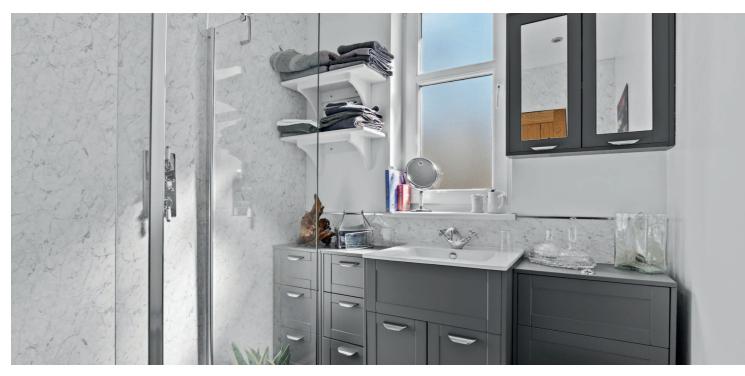

The original staircase leads to first floor level revealing a shower room/wc with underfloor heating and two double bedrooms (one currently used as a craft room/home office). A further fixed stair off the front bedroom gives access into a floored and lined attic space with rear facing Velux window, a cleverly created bathroom/wc and terrific eaves storage.