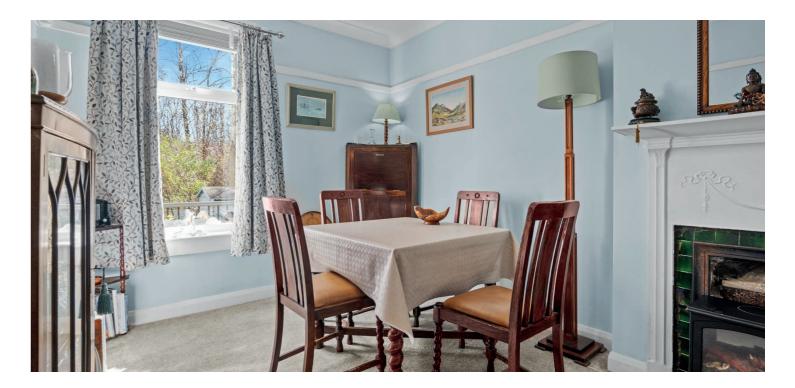

## 2 | PUBLIC ROOMS

This impressive end terrace has been carefully upgraded with cool quirks and a Southeast facing garden.

The accommodation in brief; front door into small hallway, comfortable lounge with a feature multi fuel stove, designated dining room and a fitted kitchen including underfloor heating, a convenient understair cupboard, a ceiling pulley and a stable door to the back garden.