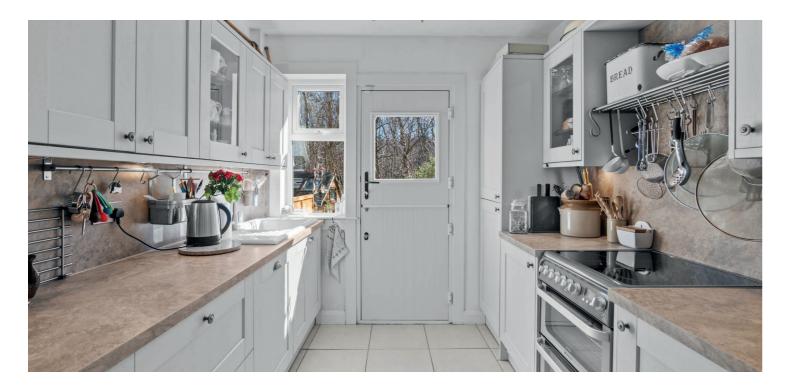

## 2 | PUBLIC ROOMS

This impressive end terrace has been carefully upgraded with cool quirks and a Southeast facing garden.

The accommodation in brief; front door into small hallway, comfortable lounge with a feature multi fuel stove, designated dining room and a fitted kitchen including underfloor heating, a convenient understair cupboard, a ceiling pulley and a stable door to the back garden.