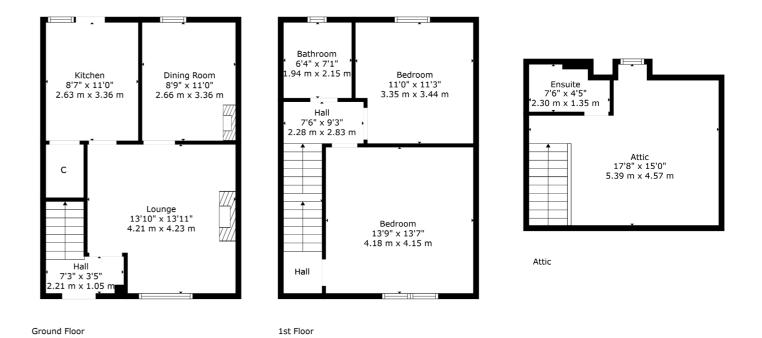

## 2 | PUBLIC ROOMS

This impressive end terrace has been carefully upgraded with cool quirks and a Southeast facing garden.

The accommodation in brief; front door into small hallway, comfortable lounge with a feature multi fuel stove, designated dining room and a fitted kitchen including underfloor heating, a convenient understair cupboard, a ceiling pulley and a stable door to the back garden.

The original staircase leads to first floor level revealing a shower room/wc with underfloor heating and two double bedrooms (one currently used as a craft room/home office). A further fixed stair off the front bedroom gives access into a floored and lined attic space with rear facing Velux window, a cleverly created bathroom/wc and terrific eaves storage.

SS4967 | Sat Nav: 173 Mosspark Drive, Bellahouston, G52 1LH For the full home report visit **www.corumproperty.co.uk** \* All measurements and distances are approximate Floorplans are for illustration purposes and may not be to scale.