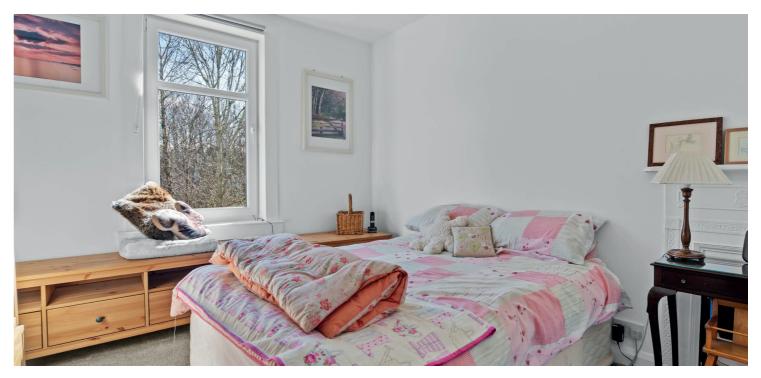

The original staircase leads to first floor level revealing a shower room/wc with underfloor heating and two double bedrooms (one currently used as a craft room/home office). A further fixed stair off the front bedroom gives access into a floored and lined attic space with rear facing Velux window, a cleverly created bathroom/wc and terrific eaves storage.