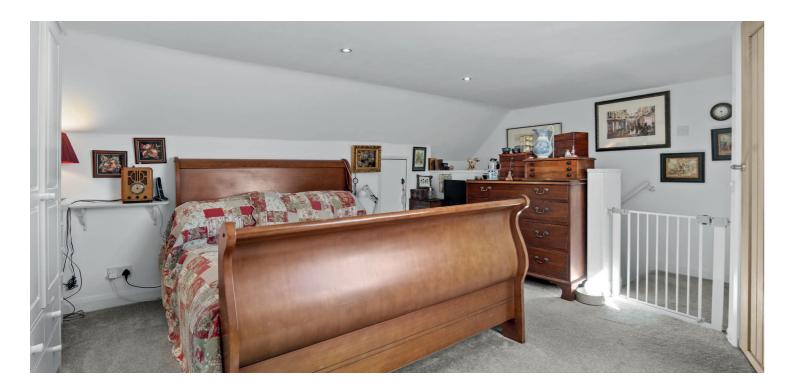

The original staircase leads to first floor level revealing a shower room/wc with underfloor heating and two double bedrooms (one currently used as a craft room/home office). A further fixed stair off the front bedroom gives access into a floored and lined attic space with rear facing Velux window, a cleverly created bathroom/wc and terrific eaves storage.