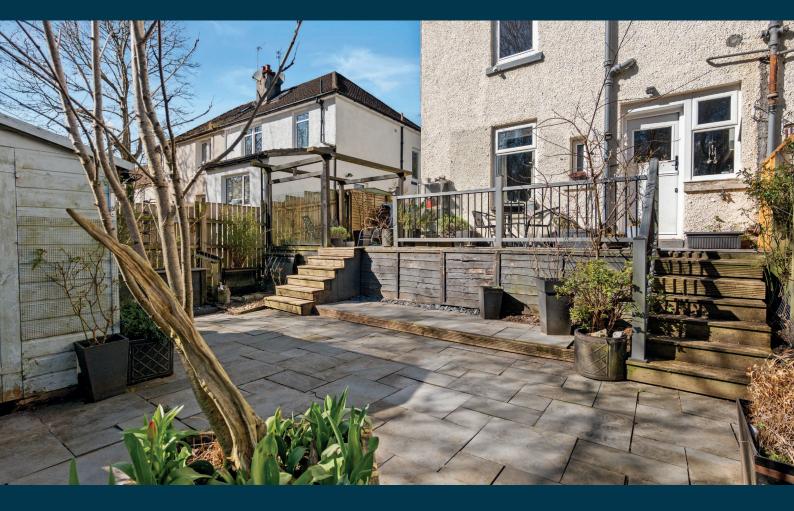

The property has gas central heating, double glazed windows and a security alarm. A wider than average path to the front of the terrace allows off street parking provision for our clients and the immediate neighbour nextdoor. There is a section of front garden as well as some more to the side and of particular note to the rear. Two outside sheds will be included in the sale and there is a wall mounted tap as well as external power points.