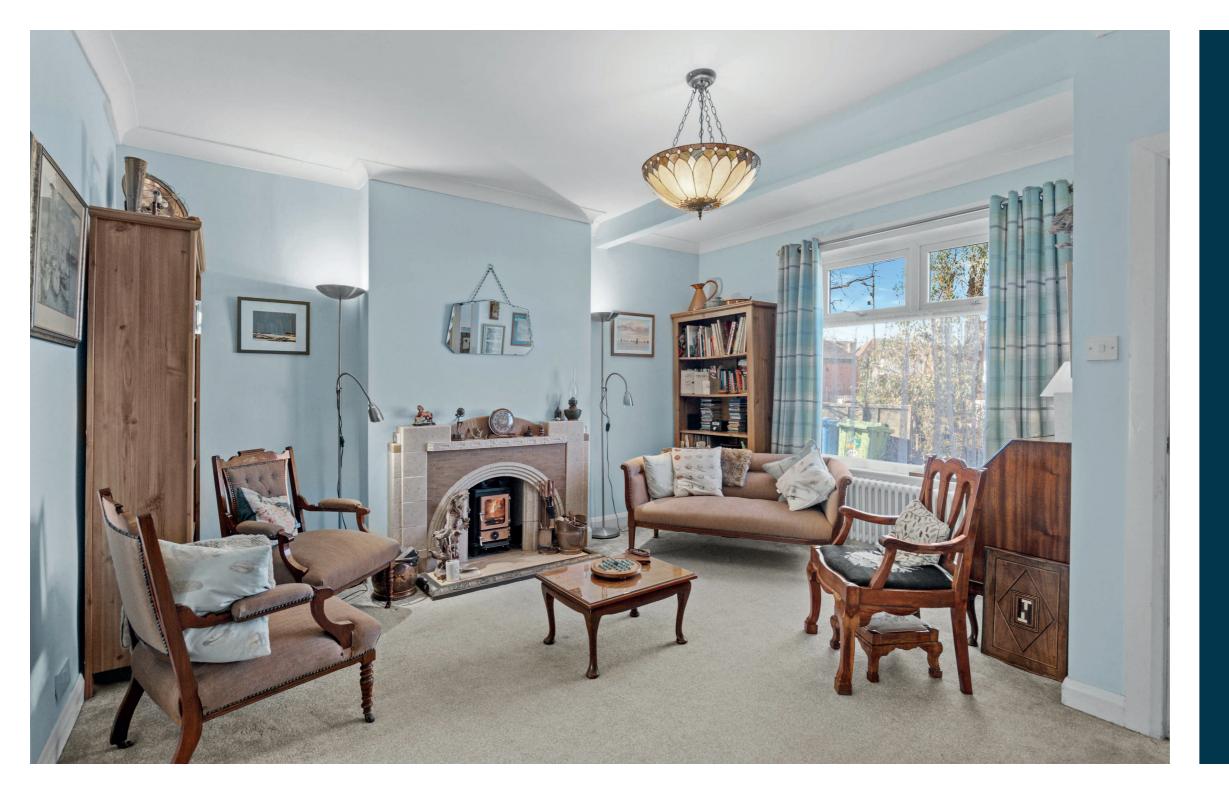

## 2 | PUBLIC ROOMS

This impressive end terrace has been carefully upgraded with cool quirks and a Southeast facing garden.

The accommodation in brief; front door into small hallway, comfortable lounge with a feature multi fuel stove, designated dining room and a fitted kitchen including underfloor heating, a convenient understair cupboard, a ceiling pulley and a stable door to the back garden.