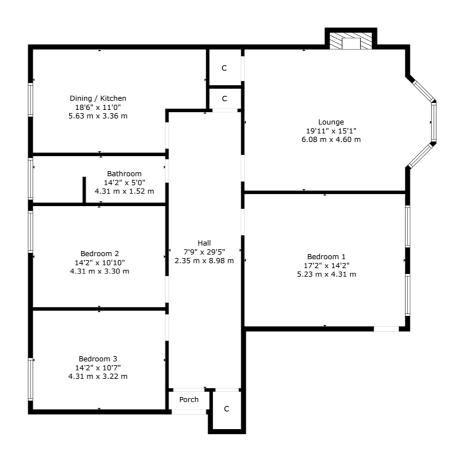

## FLAT 3, 16 MANSIONHOUSE ROAD LANGSIDE

www.corumproperty.co.uk

- 3 | BEDROOMS
- 1 | BATHROOM
- 1 | PUBLIC ROOM

An incredibly well finished and generously proportioned first floor town flat, which is close to a range of coffee shops, parks and transport links.

- First floor town flat
- 3 double bedrooms
- Large bay window lounge with wood burner
- Dining sized kitchen
- Great original features
- Amazing location

**Sat Nav:** 16 Mansionhouse Road, Langside, G41 3DN

SS4968

\*All measurements and distances are approximate.
Floorplans are for illustration purposes and may
not be to scale.

For the full home report visit www.corumproperty.co.uk