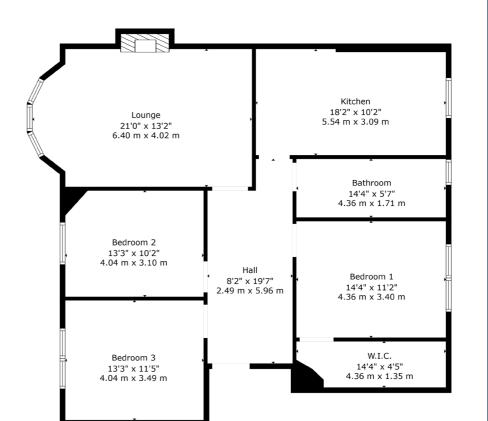

Sat Nav: 76 Deanston Drive, Shawlands, G41 3LH

SS4970

\*All measurements and distances are approximate.
Floorplans are for illustration purposes and may
not be to scale.

For the full home report visit www.corumproperty.co.uk