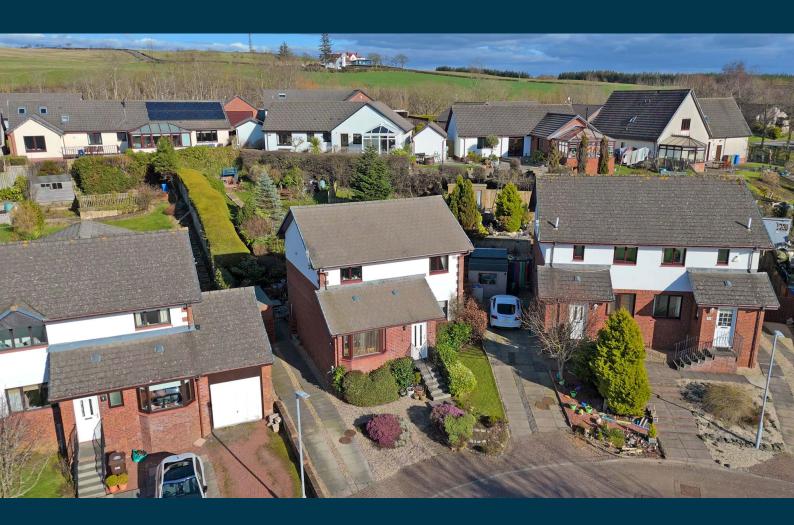

## 11 WARDLAW CRESCENT

LOANS

www.corumproperty.co.uk

- 3 | BEDROOMS
- 2 | BATHROOMS
- 2 | PUBLIC ROOMS

Welcome to 11 Wardlaw Crescent, a generous three bedroom (master en suite) detached villa nestled in the picturesque village of Loans, near Troon with views towards Arran. This delightful home has modern open-plan living areas, and a beautifully landscaped private garden, offering stunning views, all situated within a tranquil residential cul de sac.

11 Wardlaw Crescent is a well presented detached three bedroom villa located in the heart of Loans, a small village on the outskirts of Troon. This inviting home features a reception hall with storage cupboard, a formal 22ft lounge with focal point fireplace, sliding patio doors to the garden, a separate family room which is open plan to the dining kitchen, which in turn leads through to the lounge. On the upper floor there are three generously sized bedrooms, providing ample space for family living as all bedrooms benefit from built-in storage/wardrobes. The master bedroom has an en-suite shower room. The family bathroom completes the accommodation and has a three-piece suite.