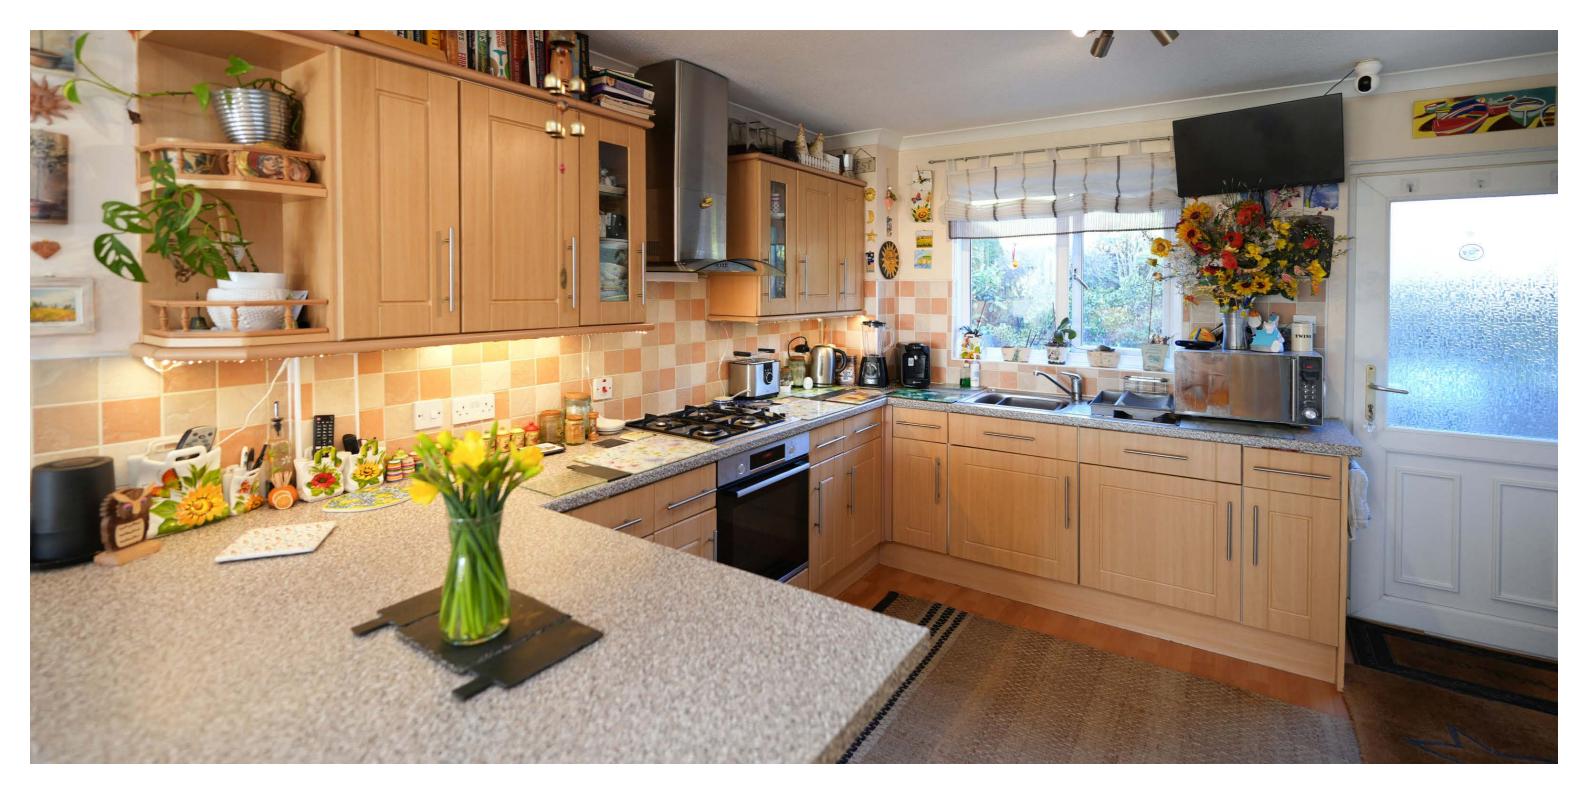

11 Wardlaw Crescent is a well presented detached three bedroom villa located in the heart of Loans, a small village on the outskirts of Troon. This inviting home features a reception hall with storage cupboard, a formal 22ft lounge with focal point fireplace, sliding patio doors to the garden, a separate family room which is open plan to the dining kitchen, which in turn leads through to the lounge. On the upper floor there are three generously sized bedrooms, providing ample space for family living as all bedrooms benefit from built-in storage/wardrobes. The master bedroom has an en-suite shower room. The family bathroom completes the accommodation and has a three-piece suite.