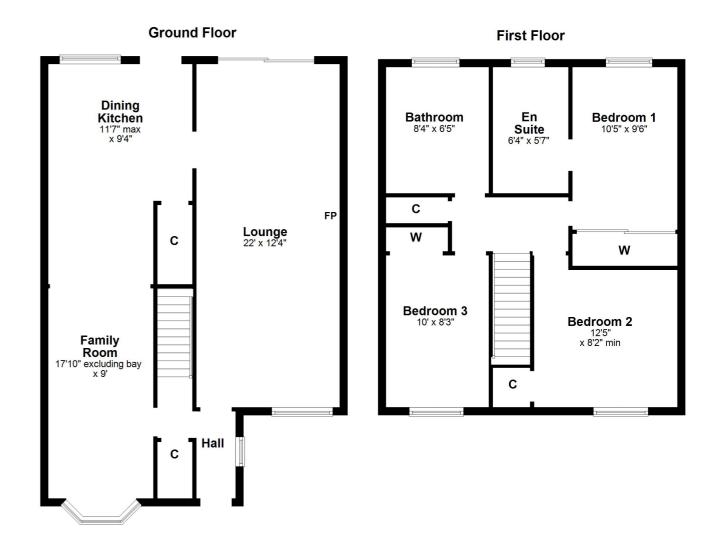

11 Wardlaw Crescent is a well presented detached three bedroom villa located in the heart of Loans, a small village on the outskirts of Troon. This inviting home features a reception hall with storage cupboard, a formal 22ft lounge with focal point fireplace, sliding patio doors to the garden, a separate family room which is open plan to the dining kitchen, which in turn leads through to the lounge. On the upper floor there are three generously sized bedrooms, providing ample space for family living as all bedrooms benefit from built-in storage/wardrobes. The master bedroom has an en-suite shower room. The family bathroom completes the accommodation and has a three-piece suite.