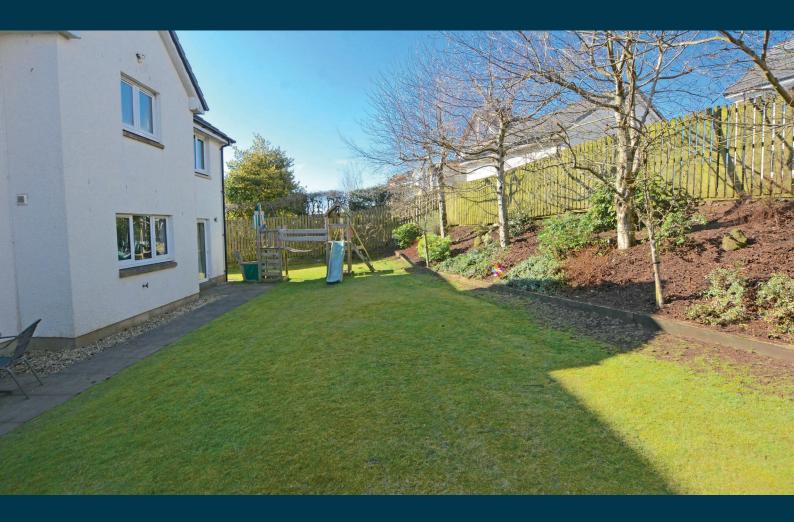

Externally the property is set in sizeable gardens which are predominantly laid to lawn with well stocked shrubbery borders and mature trees. To the side there is a double block paved driveway culminating in the double garage with courtesy door to the side, rafter storage, lighting and twin up and over doors.