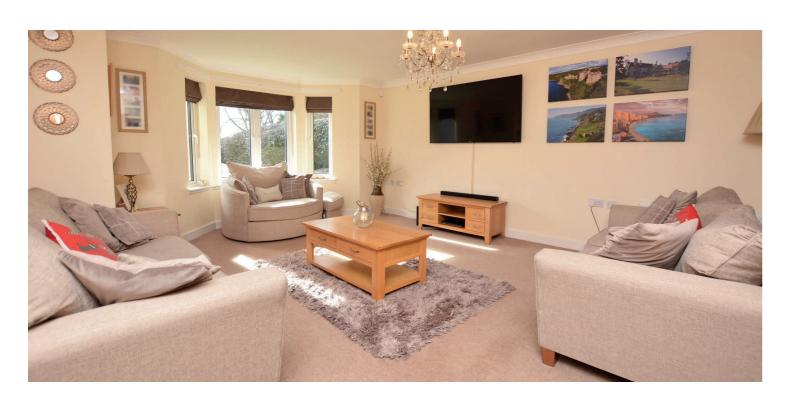

In summary, the accommodation extends to a broad and welcoming reception hallway with front facing bay windowed formal lounge semi open plan to the dining room, open plan kitchen-family/dining room, bay windowed sitting room (alternatively bedroom 5) and useful utility room with two piece wc off. Upstairs there is a spacious landing with space for a home office and access to four well proportioned double bedrooms. The master bedroom has a three piece en-suite shower room and the second bedroom benefits from a three piece en-suite shower room. Completing the accommodation is a four piece family bathroom.