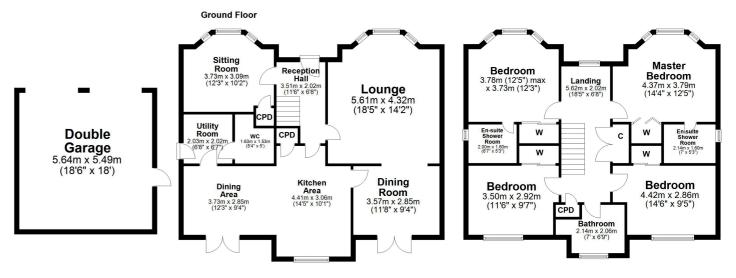

In summary, the accommodation extends to a broad and welcoming reception hallway with front facing bay windowed formal lounge semi open plan to the dining room, open plan kitchen-family/dining room, bay windowed sitting room (alternatively bedroom 5) and useful utility room with two piece wc off. Upstairs there is a spacious landing with space for a home office and access to four well proportioned double bedrooms. The master bedroom has a three piece en-suite shower room and the second bedroom benefits from a three piece en-suite shower room. Completing the accommodation is a four piece family bathroom.