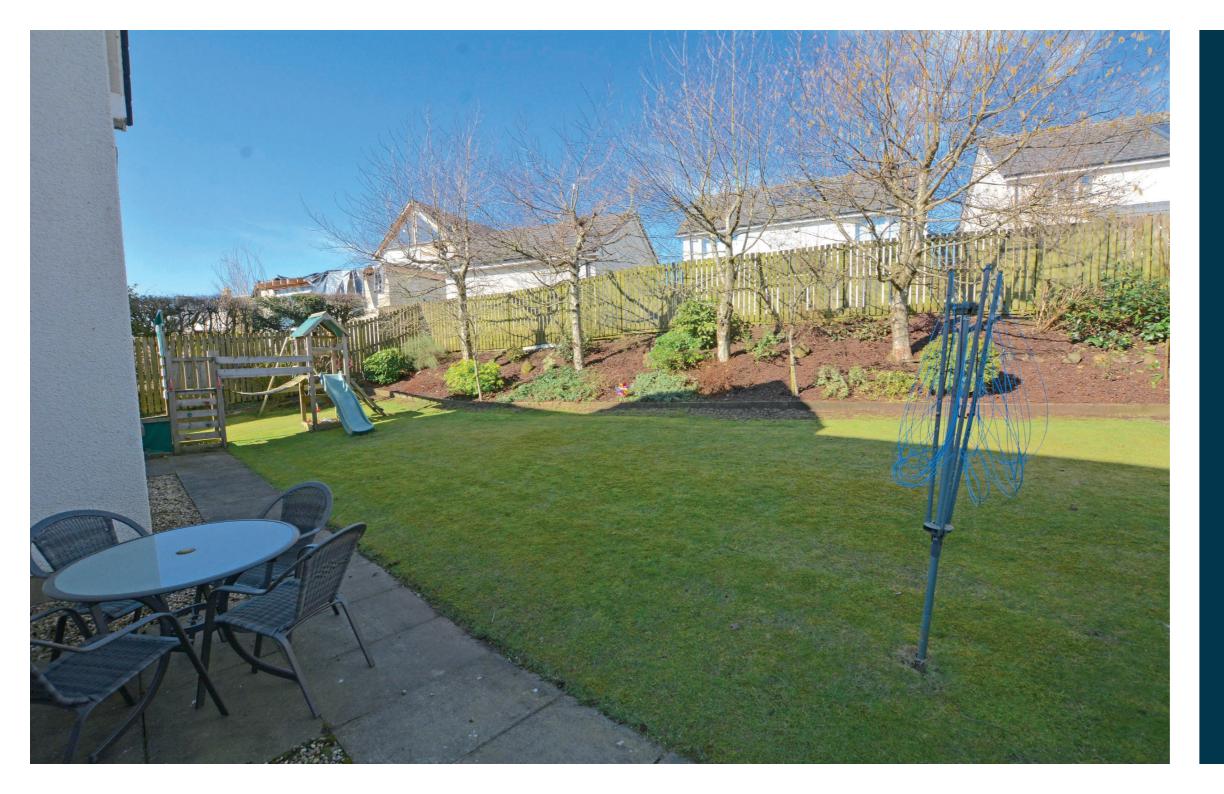

Externally the property is set in sizeable gardens which are predominantly laid to lawn with well stocked shrubbery borders and mature trees. To the side there is a double block paved driveway culminating in the double garage with courtesy door to the side, rafter storage, lighting and twin up and over doors.