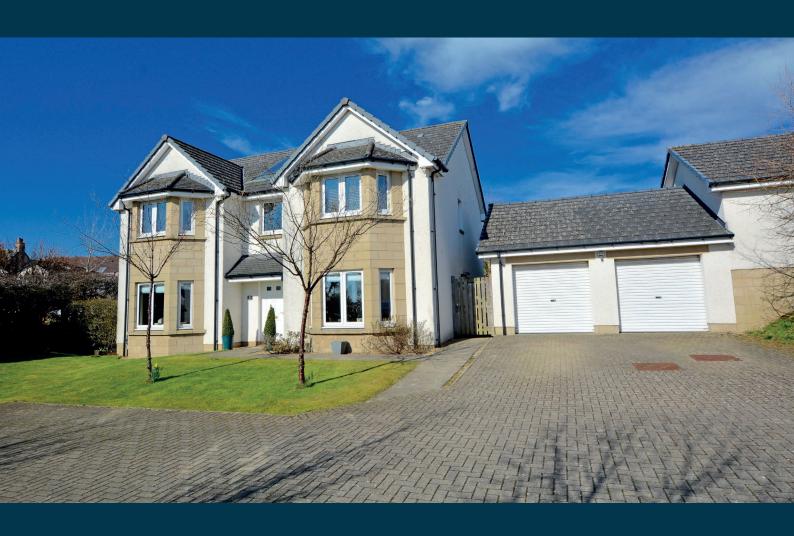

## 2 GUTHRIE'S GROVE

FENWICK

www.corumproperty.co.uk

- 4 | BEDROOMS
- 3 | BATHROOMS
- 4 | PUBLIC ROOMS

A beautifully presented modern detached villa with an exceptional level of fixture and finish, driveway parking and double garage all located within a quiet cul-de-sac on the edge of the village.

Number 2 occupies an enviable position within a quiet residential cul-de-sac with good sized gardens and generous, flexible accommodation extending to 8 principle apartments perfectly suited to the family market. The property is presented in walk-in condition and enjoys all the benefits of a new home including a bespoke fitted kitchen with integrated appliances and fitted breakfast bar, luxury sanitary ware, fitted wardrobes in all four bedrooms, generous storage, triple glazing, alarm system, gas central heating with a 'Vokera' boiler and solar powered water heating.

Externally the property is set in sizeable gardens which are predominantly laid to lawn with well stocked shrubbery borders and mature trees. To the side there is a double block paved driveway culminating in the double garage with courtesy door to the side, rafter storage, lighting and twin up and over doors.