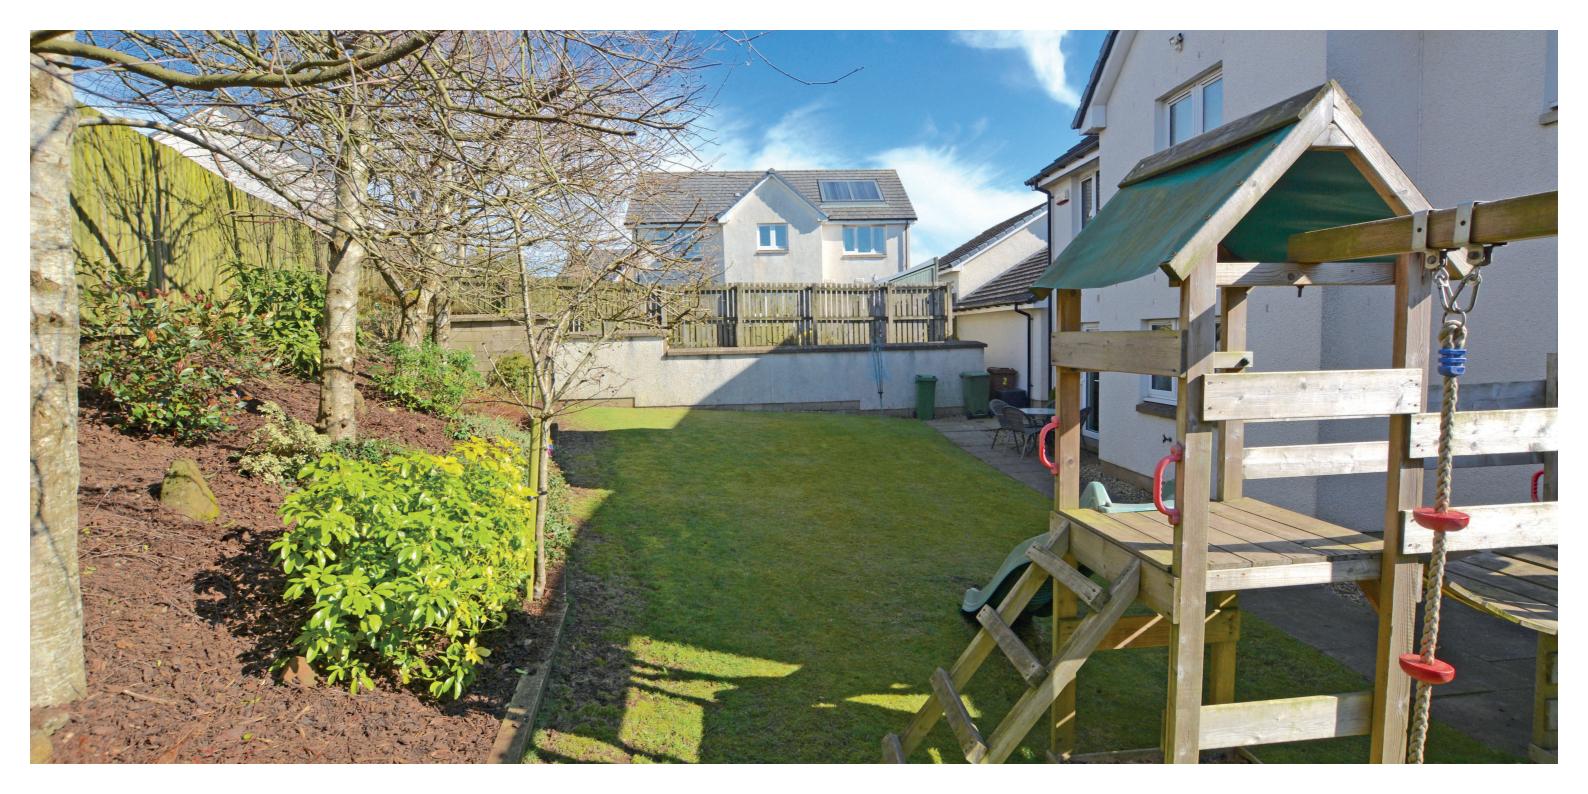

Externally the property is set in sizeable gardens which are predominantly laid to lawn with well stocked shrubbery borders and mature trees. To the side there is a double block paved driveway culminating in the double garage with courtesy door to the side, rafter storage, lighting and twin up and over doors.