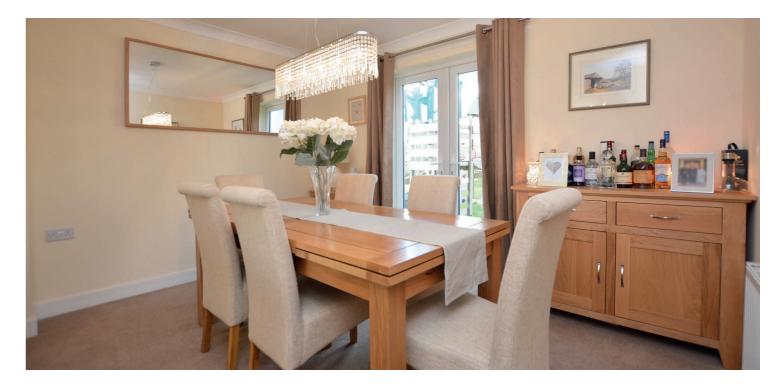

In summary, the accommodation extends to a broad and welcoming reception hallway with front facing bay windowed formal lounge semi open plan to the dining room, open plan kitchen-family/dining room, bay windowed sitting room (alternatively bedroom 5) and useful utility room with two piece wc off. Upstairs there is a spacious landing with space for a home office and access to four well proportioned double bedrooms. The master bedroom has a three piece en-suite shower room and the second bedroom benefits from a three piece en-suite shower room. Completing the accommodation is a four piece family bathroom.