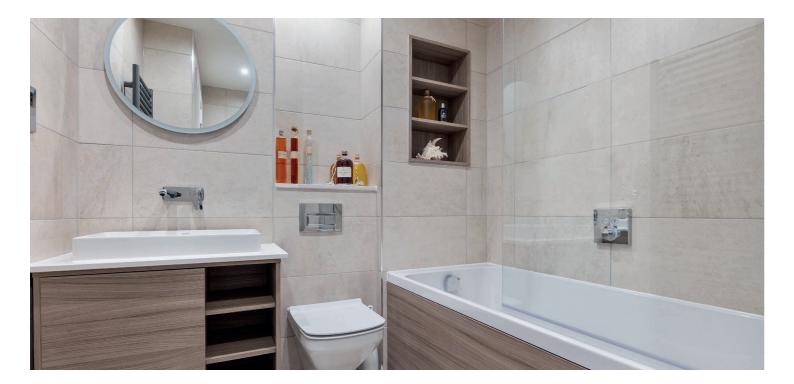

The apartment benefits from a beautiful Southerly aspect, which fills the space with natural light. The internal accommodation is immaculately presented, comprising a formal lounge, a separate dining kitchen, and two wellproportioned double bedrooms. Additionally, there is a contemporary three-piece en suite bathroom to the principal bedroom, as well as a stylish three-piece shower room located off the reception hall. The apartment is finished to a high standard, featuring Quartz worktops, integrated Neff appliances, and a kitchen designed by Jackton Moor. The Porcelanosa floor and wall tiles are complemented by Duravit and Hansgrohe sanitaryware, ensuring a luxurious feel throughout. The property further benefits from gas central heating, double glazing, utility room and large storage cupboard off the hall.