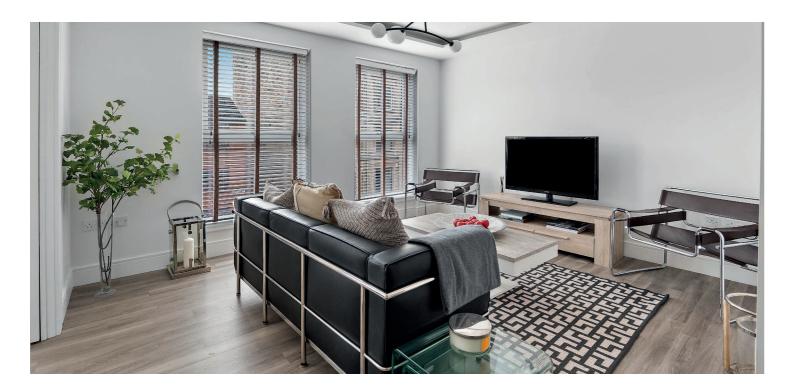

The apartment benefits from a beautiful Southerly aspect, which fills the space with natural light. The internal accommodation is immaculately presented, comprising a formal lounge, a separate dining kitchen, and two wellproportioned double bedrooms. Additionally, there is a contemporary three-piece en suite bathroom to the principal bedroom, as well as a stylish three-piece shower room located off the reception hall. The apartment is finished to a high standard, featuring Quartz worktops, integrated Neff appliances, and a kitchen designed by Jackton Moor. The Porcelanosa floor and wall tiles are complemented by Duravit and Hansgrohe sanitaryware, ensuring a luxurious feel throughout. The property further benefits from gas central heating, double glazing, utility room and large storage cupboard off the hall.