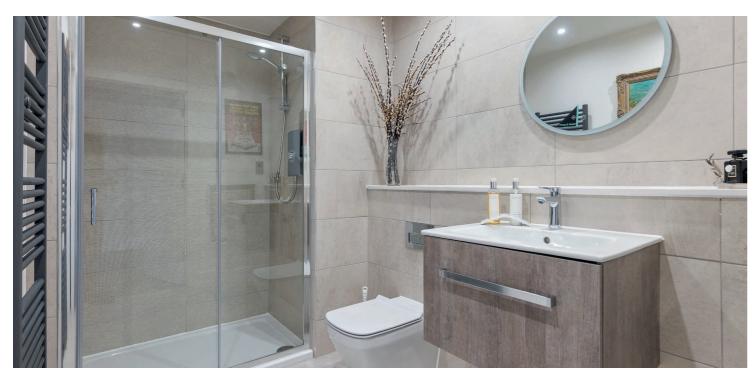

The apartment benefits from a beautiful Southerly aspect, which fills the space with natural light. The internal accommodation is immaculately presented, comprising a formal lounge, a separate dining kitchen, and two wellproportioned double bedrooms. Additionally, there is a contemporary three-piece en suite bathroom to the principal bedroom, as well as a stylish three-piece shower room located off the reception hall. The apartment is finished to a high standard, featuring Quartz worktops, integrated Neff appliances, and a kitchen designed by Jackton Moor. The Porcelanosa floor and wall tiles are complemented by Duravit and Hansgrohe sanitaryware, ensuring a luxurious feel throughout. The property further benefits from gas central heating, double glazing, utility room and large storage cupboard off the hall.