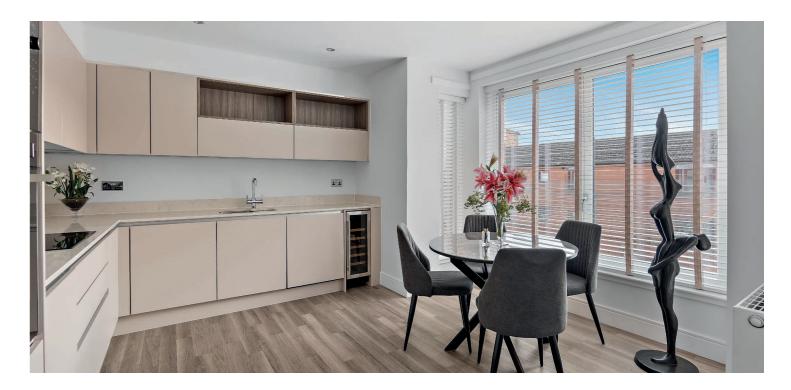

The apartment benefits from a beautiful Southerly aspect, which fills the space with natural light. The internal accommodation is immaculately presented, comprising a formal lounge, a separate dining kitchen, and two wellproportioned double bedrooms. Additionally, there is a contemporary three-piece en suite bathroom to the principal bedroom, as well as a stylish three-piece shower room located off the reception hall. The apartment is finished to a high standard, featuring Quartz worktops, integrated Neff appliances, and a kitchen designed by Jackton Moor. The Porcelanosa floor and wall tiles are complemented by Duravit and Hansgrohe sanitaryware, ensuring a luxurious feel throughout. The property further benefits from gas central heating, double glazing, utility room and large storage cupboard off the hall.