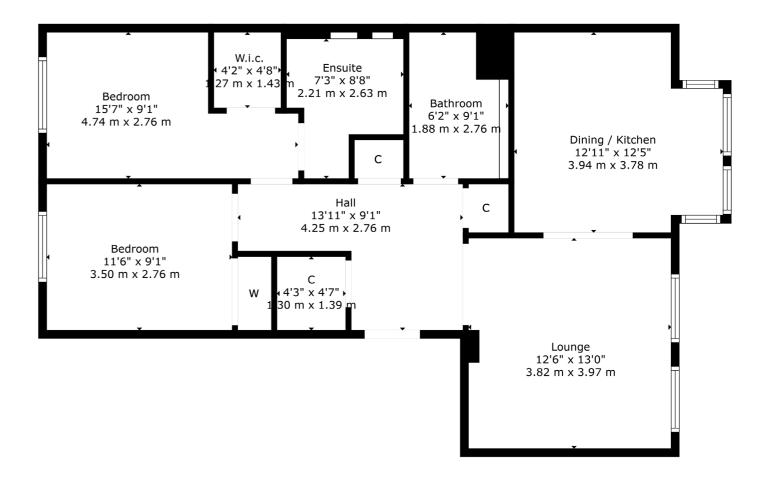

## 2/1 24 PARTICKHILL ROAD PARTICKHILL

www.corumproperty.co.uk

- 2 | BEDROOMS
- 2 | BATHROOMS
- 1 | PUBLIC ROOM

This exceptional two-bedroom apartment forms part of a stunning modern development by Westpoint Homes, completed in 2021. 'One Hyndland Avenue' is situated at the corner of Partickhill Road and Hyndland Avenue, offering a prime location in Glasgow's West End, and the apartment on offer occupies a second floor position, comes with an allocated parking space, lift access to all levels, and beautiful landscaped garden grounds.

The apartment benefits from a beautiful Southerly aspect, which fills the space with natural light. The internal accommodation is immaculately presented, comprising a formal lounge, a separate dining kitchen, and two wellproportioned double bedrooms. Additionally, there is a contemporary three-piece en suite bathroom to the principal bedroom, as well as a stylish three-piece shower room located off the reception hall. The apartment is finished to a high standard, featuring Quartz worktops, integrated Neff appliances, and a kitchen designed by Jackton Moor. The Porcelanosa floor and wall tiles are complemented by Duravit and Hansgrohe sanitaryware, ensuring a luxurious feel throughout. The property further benefits from gas central heating, double glazing, utility room and large storage cupboard off the hall.

The property is well placed for access to a number of major employers, including the BBC, STV, Glasgow University and several hospitals.

WE5269 | Sat Nav: 24 Partickhill Road, Partickhill, Glasgow, G11 5BE For the full home report visit **www.corumproperty.co.uk** \* All measurements and distances are approximate Floorplans are for illustration purposes and may not be to scale.