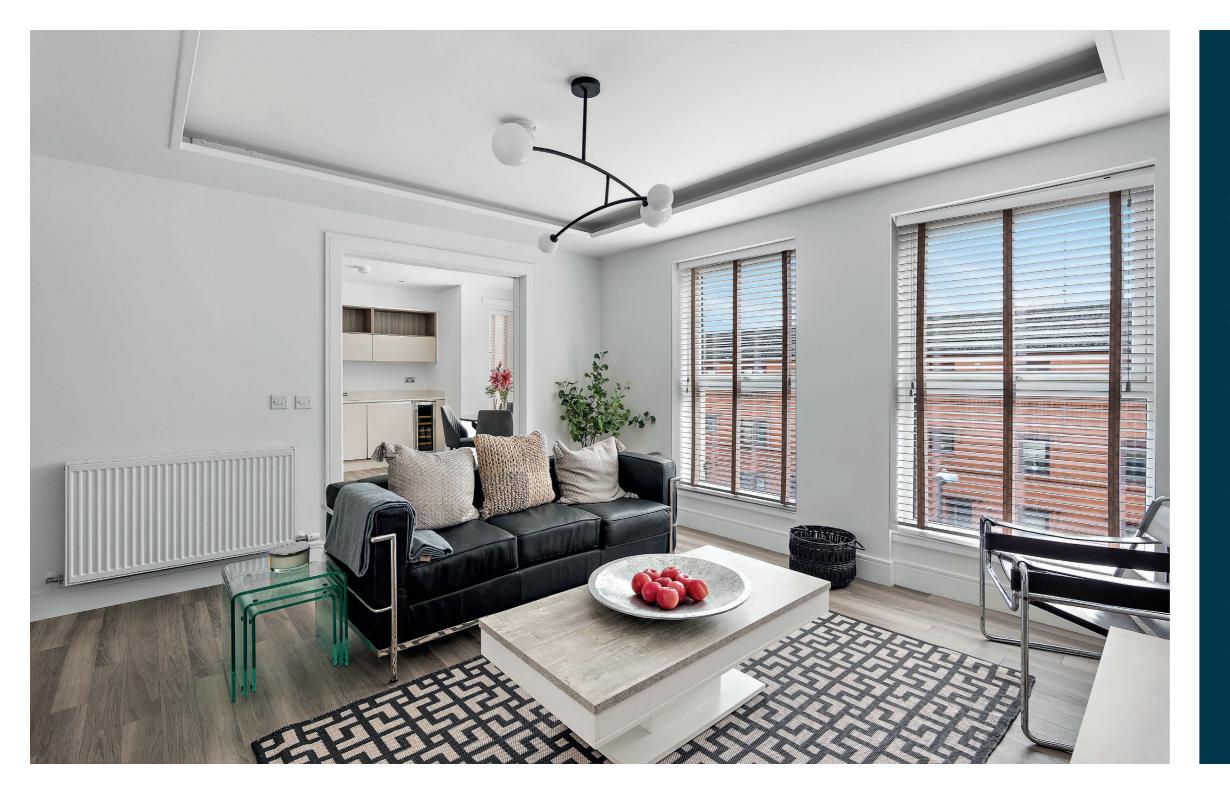

The apartment benefits from a beautiful Southerly aspect, which fills the space with natural light. The internal accommodation is immaculately presented, comprising a formal lounge, a separate dining kitchen, and two wellproportioned double bedrooms. Additionally, there is a contemporary three-piece en suite bathroom to the principal bedroom, as well as a stylish three-piece shower room located off the reception hall. The apartment is finished to a high standard, featuring Quartz worktops, integrated Neff appliances, and a kitchen designed by Jackton Moor. The Porcelanosa floor and wall tiles are complemented by Duravit and Hansgrohe sanitaryware, ensuring a luxurious feel throughout. The property further benefits from gas central heating, double glazing, utility room and large storage cupboard off the hall.