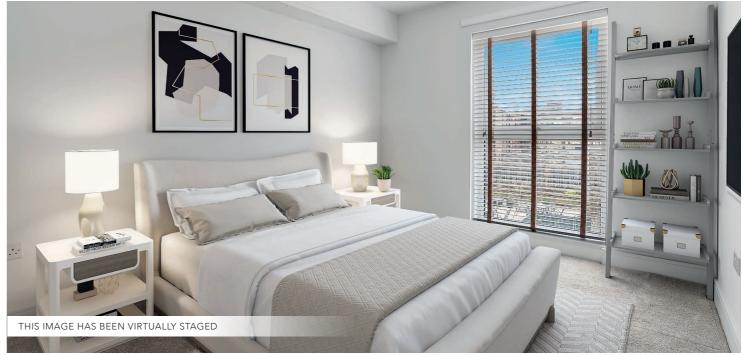

The apartment benefits from a beautiful Southerly aspect, which fills the space with natural light. The internal accommodation is immaculately presented, comprising a formal lounge, a separate dining kitchen, and two wellproportioned double bedrooms. Additionally, there is a contemporary three-piece en suite bathroom to the principal bedroom, as well as a stylish three-piece shower room located off the reception hall. The apartment is finished to a high standard, featuring Quartz worktops, integrated Neff appliances, and a kitchen designed by Jackton Moor. The Porcelanosa floor and wall tiles are complemented by Duravit and Hansgrohe sanitaryware, ensuring a luxurious feel throughout. The property further benefits from gas central heating, double glazing, utility room and large storage cupboard off the hall.