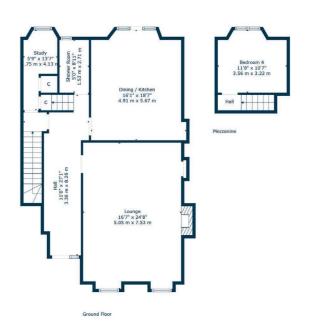

The internal accommodation comprises; welcoming reception hall, elegant lounge with wood-paneling and feature fireplace, bright dining kitchen, study, and four double bedrooms, with the principal bedroom further enhanced by an en suite and walk in wardrobe. A contemporary bathroom, additional shower room, and utility room completes the accommodation on offer.

WE5273 | Sat Nav: 6B Victoria Crescent Road, Dowanhill, Glasgow, G12 9DB

For the full home report visit www.corumproperty.co.uk

\* All measurements and distances are approximate Floorplans are for illustration purposes and may not be to scale.