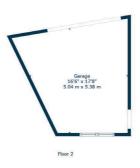

The property also benefits from gas central heating, private front and rear gardens, and private garage.

The leafy Dowanhill district is well placed for a wide selection of shops and amenities on both Byres Road and Hyndland Road. There are various supermarkets on Byres Road, including Waitrose, Marks & Spencer and a Tesco Metro. The famous Ashton Lane, just off Byres Road, offers a selection of bars, restaurants and the Grosvenor Cinema. At the top of Byres Road are the Botanic Gardens offering a beautiful green space in the city and greenhouses full of tropical plants. There are a number of bars, restaurants, cafés and delicatessens in the Hyndland Area, including Epicures, Shucks, Jelly Hill and Peckhams.

WE5273 | Sat Nav: 6B Victoria Crescent Road, Dowanhill, Glasgow, G12 9DB

For the full home report visit www.corumproperty.co.uk

\* All measurements and distances are approximate Floorplans are for illustration purposes and may not be to scale.