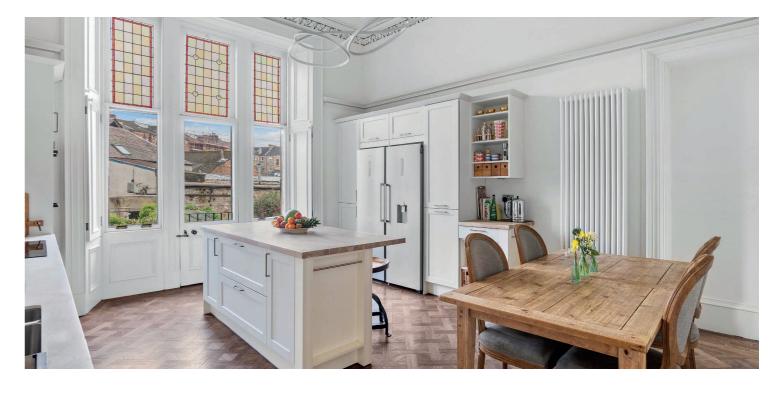

The internal accommodation comprises; welcoming reception hall, elegant lounge with wood-paneling and feature fireplace, bright dining kitchen, study, and four double bedrooms, with the principal bedroom further enhanced by an en suite and walk in wardrobe. A contemporary bathroom, additional shower room, and utility room completes the accommodation on offer.