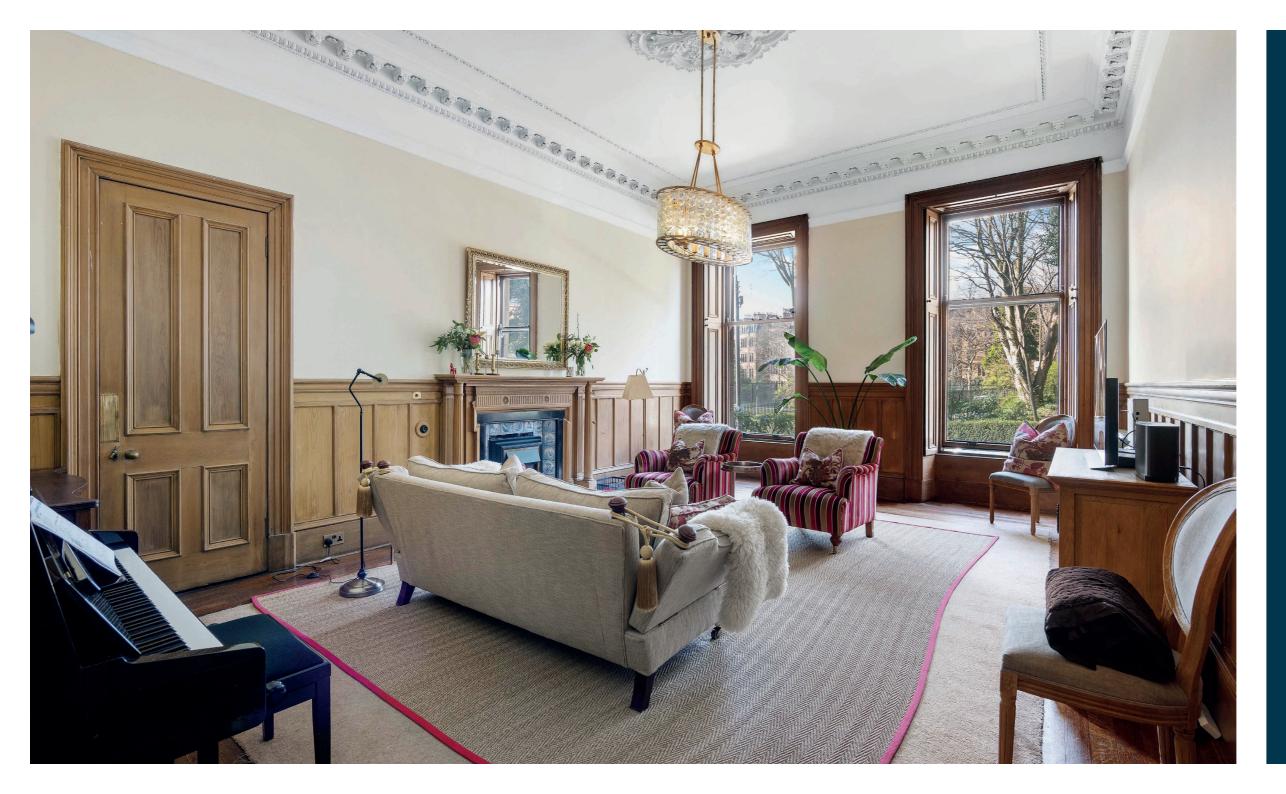

The internal accommodation comprises; welcoming reception hall, elegant lounge with wood-paneling and feature fireplace, bright dining kitchen, study, and four double bedrooms, with the principal bedroom further enhanced by an en suite and walk in wardrobe. A contemporary bathroom, additional shower room, and utility room completes the accommodation on offer.