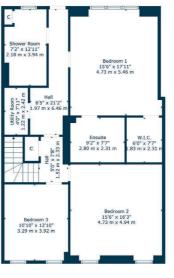

The internal accommodation comprises; welcoming reception hall, elegant lounge with wood-paneling and feature fireplace, bright dining kitchen, study, and four double bedrooms, with the principal bedroom further enhanced by an en suite and walk in wardrobe. A contemporary bathroom, additional shower room, and utility room completes the accommodation on offer.

WE5273 | Sat Nav: 6B Victoria Crescent Road, Dowanhill, Glasgow, G12 9DB

For the full home report visit www.corumproperty.co.uk

\* All measurements and distances are approximate Floorplans are for illustration purposes and may not be to scale.