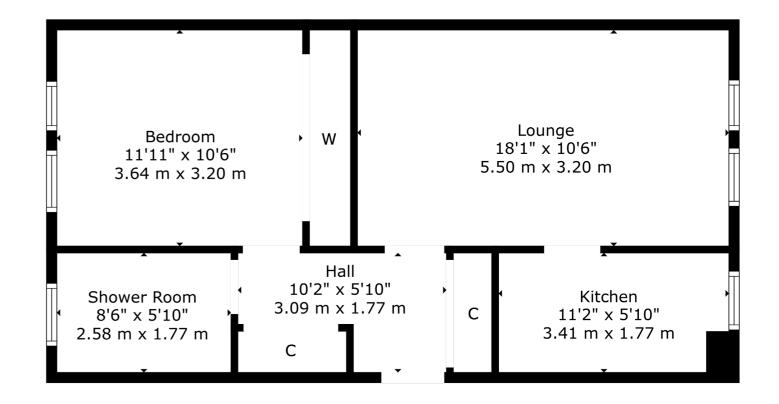

## 1 | BEDROOM1 | BATHROOM1 | PUBLIC ROOM

49B Bellshaugh Gardens is a superb, one bedroom ground floor apartment within an attractive, landscaped, modern development.

The building is entered via a secure entry system into a well-maintained communal hall and the internal accommodation comprises: welcoming hall with storage cupboard, lounge/dining room, fitted kitchen and double bedroom with fitted wardrobes. A modern shower room completes the accommodation on offer.

The area is home to Kelvinside Academy, a private school situated on the corner of Kirklee Road and Bellshaugh Road, and there is also excellent local schooling as well.

> WE5276 | Sat Nav: 49 Bellshaugh Gardens, Kelvinside, Glasgow, G12 0SA For the full home report visit **www.corumproperty.co.uk** \* All measurements and distances are approximate Floorplans are for illustration purposes and may not be to scale.