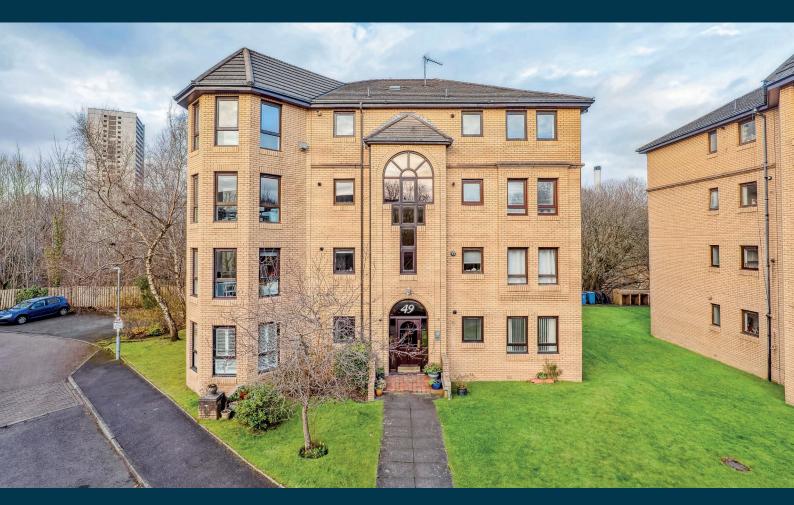

## **49B BELLSHAUGH GARDENS** KELVINSIDE

www.corumproperty.co.uk

## 1 | BEDROOM1 | BATHROOM1 | PUBLIC ROOM

49B Bellshaugh Gardens is a superb, one bedroom ground floor apartment within an attractive, landscaped, modern development.

The building is entered via a secure entry system into a well-maintained communal hall and the internal accommodation comprises: welcoming hall with storage cupboard, lounge/dining room, fitted kitchen and double bedroom with fitted wardrobes. A modern shower room completes the accommodation on offer.

The property also benefits from landscaped residents' gardens and parking.

Kelvinside is an affluent district in the heart of the West End. It is situated north of the River Clyde and is bounded by Broomhill, Dowanhill and Hyndland to the south, with Kelvindale and the River Kelvin to the north. The district boasts some superb large Victorian villas and terraces, along with fantastic new build properties.