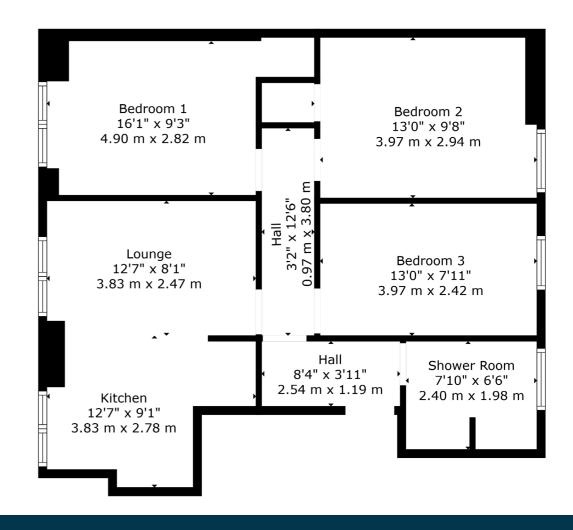

## TOP FLOOR 14 BANK STREET HILLHEAD

www.corumproperty.co.uk

- 3 | BEDROOMS
- 1 | BATHROOM
- 1 | PUBLIC ROOM

Occupying the entire top floor at 14 Bank Street, is this superb three-bedroom flat in a townhouse conversion in the highly sought after Hillhead area, with double glazed Velux and sash & case windows throughout, and modernised apartments.

The magnificent building is entered via the main door into a welcoming residents' reception hall with original banister leading to the upper levels. The internal accommodation comprises; a welcoming reception hall with access to all apartments and loft access. To the rear of the property, there is a bright and spacious open plan kitchen living area, boasting a range of base and wall mounted units, breakfast bar and lovely open outlook over the communal gardens. The principal double bedroom has built in storage, and there are an additional two good sized bedrooms to the front, one of which is a double bedroom with built in storage. A modern main shower room completes the accommodation on offer.

Glasgow University is situated on University Avenue and provides world class further education. The location is extremely popular for students, first time buyers and young professionals.

WE5284 | Sat Nav: 14 Bank Street, Hillhead, Glasgow, G12 8HQ For the full home report visit **www.corumproperty.co.uk** \* All measurements and distances are approximate Floorplans are for illustration purposes and may not be to scale.