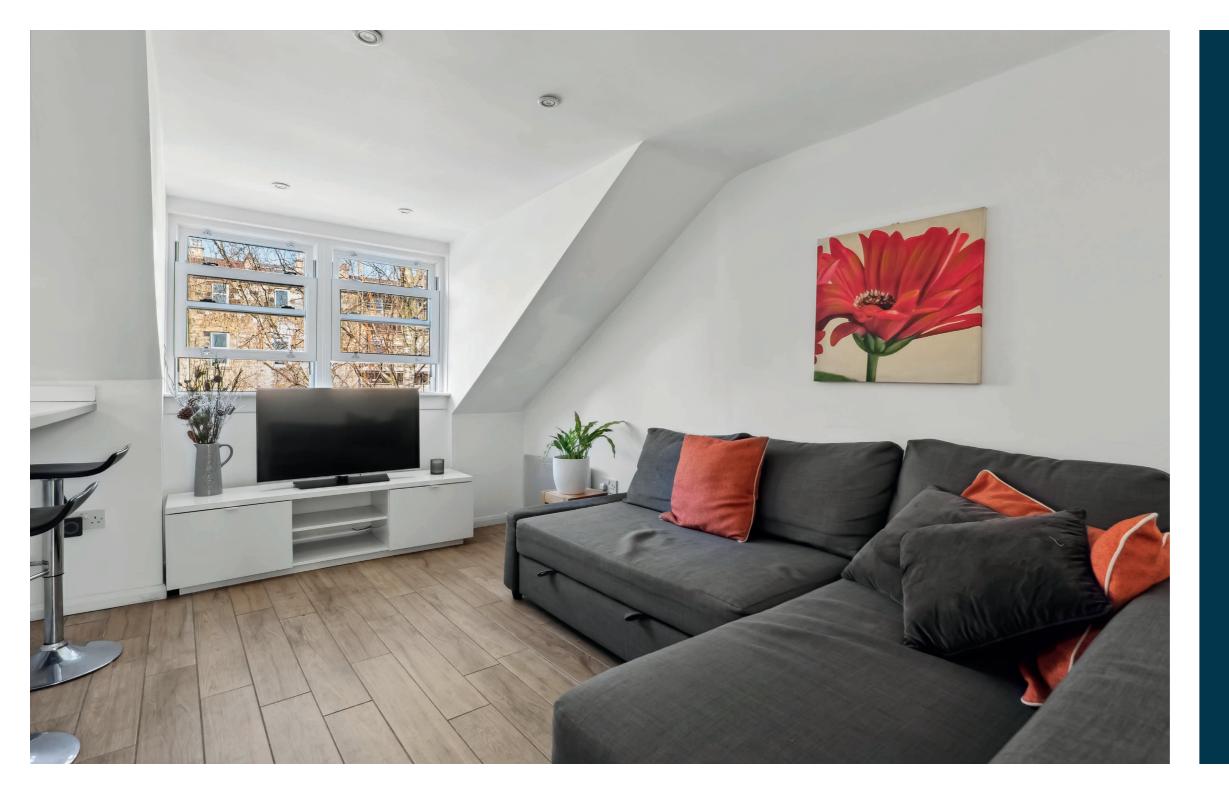

The magnificent building is entered via the main door into a welcoming residents' reception hall with original banister leading to the upper levels. The internal accommodation comprises; a welcoming reception hall with access to all apartments and loft access. To the rear of the property, there is a bright and spacious open plan kitchen living area, boasting a range of base and wall mounted units, breakfast bar and lovely open outlook over the communal gardens. The principal double bedroom has built in storage, and there are an additional two good sized bedrooms to the front, one of which is a double bedroom with built in storage. A modern main shower room completes the accommodation on offer.