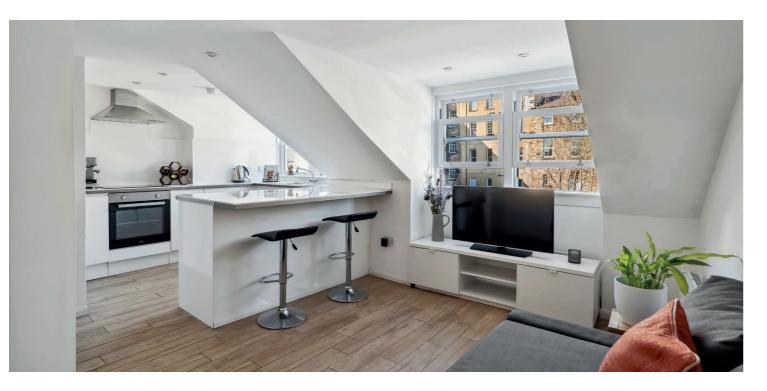

The magnificent building is entered via the main door into a welcoming residents' reception hall with original banister leading to the upper levels. The internal accommodation comprises; a welcoming reception hall with access to all apartments and loft access. To the rear of the property, there is a bright and spacious open plan kitchen living area, boasting a range of base and wall mounted units, breakfast bar and lovely open outlook over the communal gardens. The principal double bedroom has built in storage, and there are an additional two good sized bedrooms to the front, one of which is a double bedroom with built in storage. A modern main shower room completes the accommodation on offer.