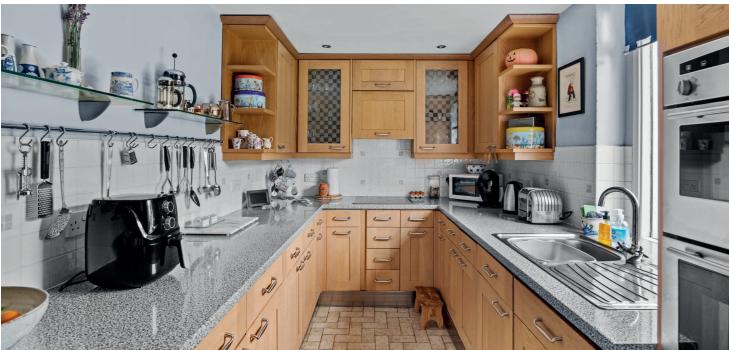

The internal accommodation comprises; large welcoming reception hall, stunning bay windowed lounge, beautiful formal dining room, rear sitting room and kitchen with sun room, leading into the fabulous garden. Upstairs, on the half landing, there are two bedrooms and a bathroom, and the first floor has three further bedrooms with the attic space benefitting from another bedroom, perfect for occasional guests, a games room or even a home office. The house also has three bathrooms.