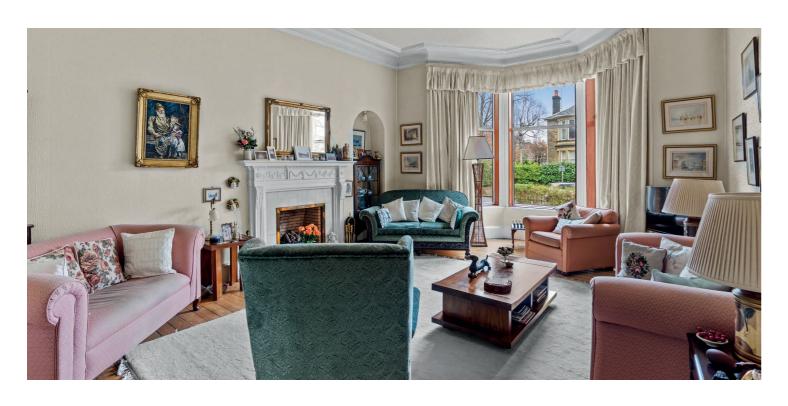

The internal accommodation comprises; large welcoming reception hall, stunning bay windowed lounge, beautiful formal dining room, rear sitting room and kitchen with sun room, leading into the fabulous garden. Upstairs, on the half landing, there are two bedrooms and a bathroom, and the first floor has three further bedrooms with the attic space benefitting from another bedroom, perfect for occasional guests, a games room or even a home office. The house also has three bathrooms.