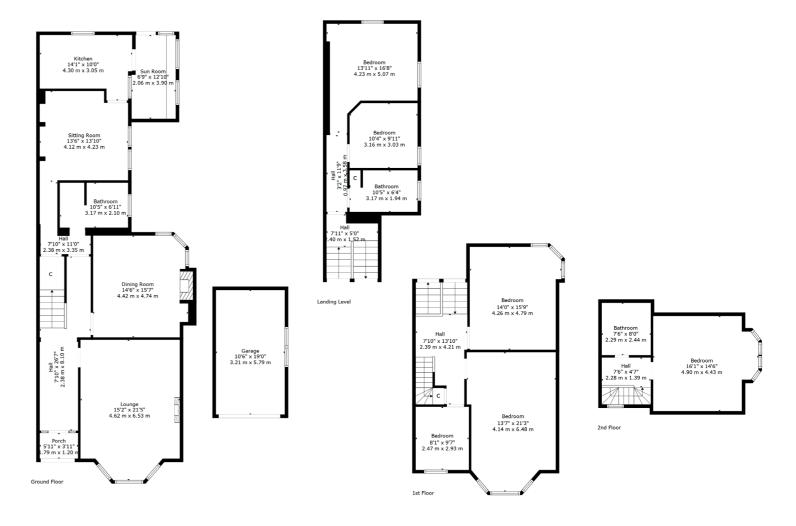

The internal accommodation comprises; large welcoming reception hall, stunning bay windowed lounge, beautiful formal dining room, rear sitting room and kitchen with sun room, leading into the fabulous garden. Upstairs, on the half landing, there are two bedrooms and a bathroom, and the first floor has three further bedrooms with the attic space benefitting from another bedroom, perfect for occasional guests, a games room or even a home office. The house also has three bathrooms.

WE5286 | Sat Nav: 287 Southbrae Drive, Jordanhill, Glasgow, G13 1TR

For the full home report visit www.corumproperty.co.uk

 $^{*}$  All measurements and distances are approximate Floorplans are for illustration purposes and may not be to scale.