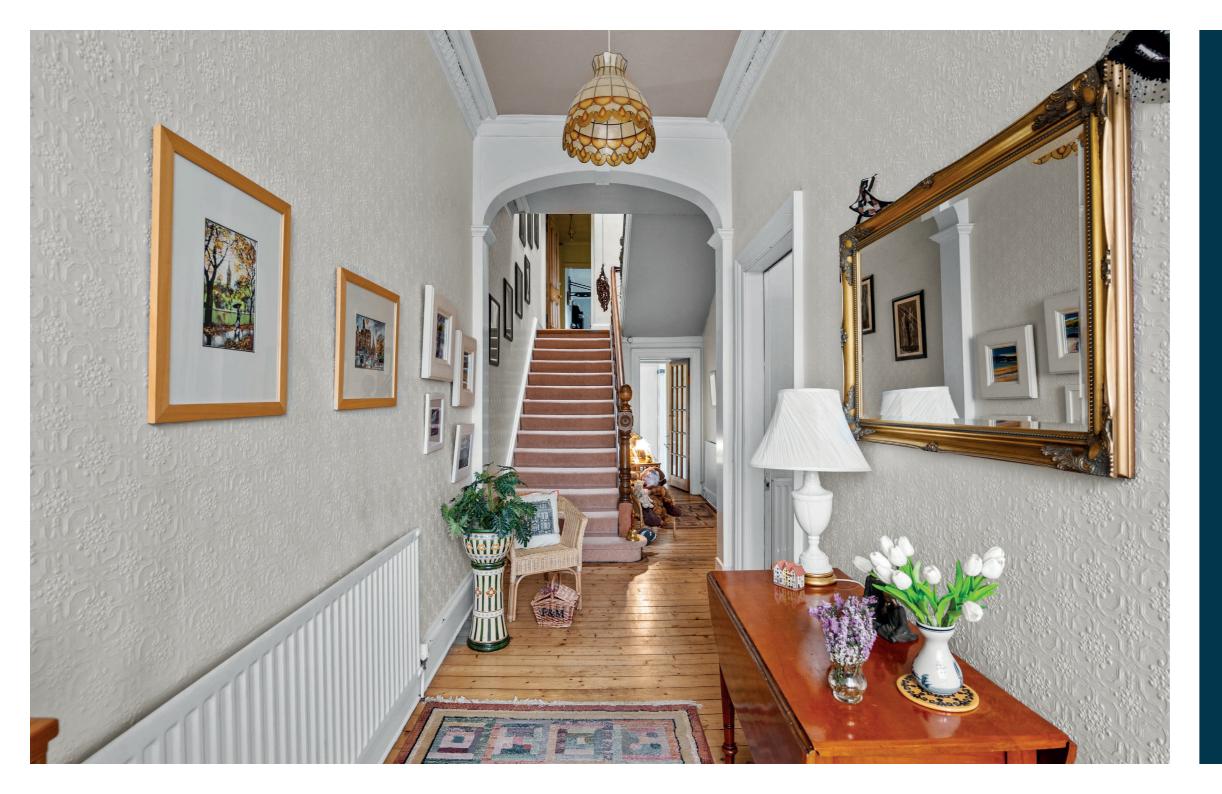

The internal accommodation comprises; large welcoming reception hall, stunning bay windowed lounge, beautiful formal dining room, rear sitting room and kitchen with sun room, leading into the fabulous garden. Upstairs, on the half landing, there are two bedrooms and a bathroom, and the first floor has three further bedrooms with the attic space benefitting from another bedroom, perfect for occasional guests, a games room or even a home office. The house also has three bathrooms.