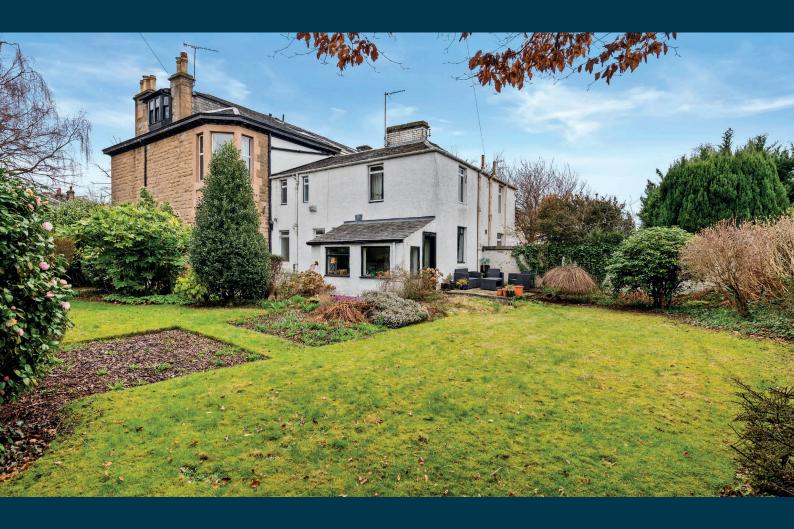

As previously mentioned, the south westerly garden grounds are magnificent and a tranquil haven with patio, lawn with beautiful shrubs and trees, and plenty of space to entertain and relax. Furthermore, there is an excellent driveway to the front and large garage.