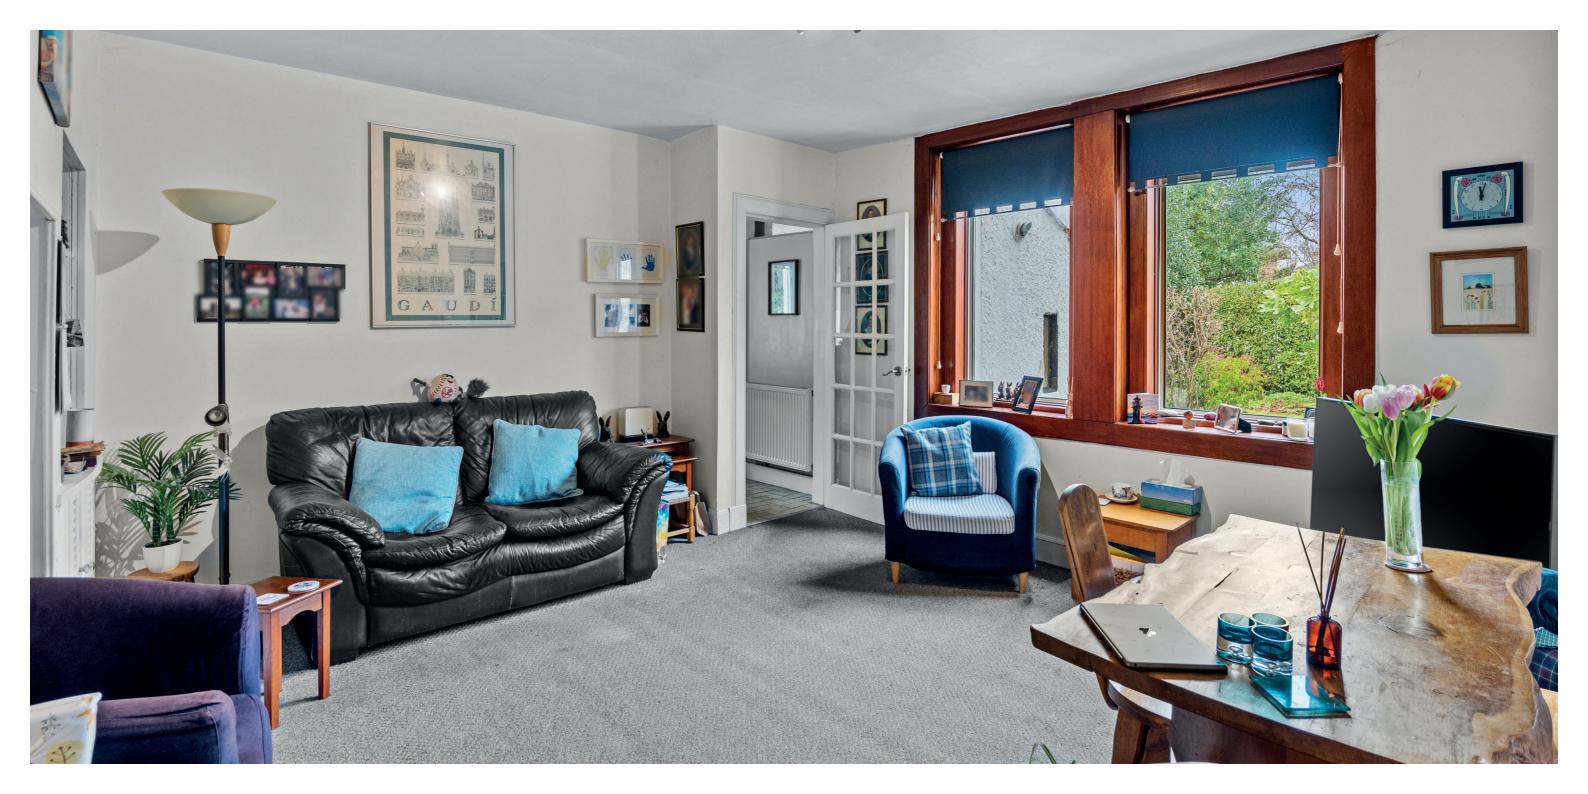

The internal accommodation comprises; large welcoming reception hall, stunning bay windowed lounge, beautiful formal dining room, rear sitting room and kitchen with sun room, leading into the fabulous garden. Upstairs, on the half landing, there are two bedrooms and a bathroom, and the first floor has three further bedrooms with the attic space benefitting from another bedroom, perfect for occasional guests, a games room or even a home office. The house also has three bathrooms.