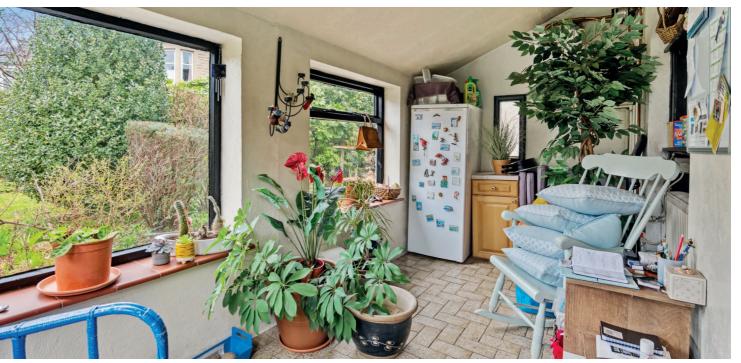

The internal accommodation comprises; large welcoming reception hall, stunning bay windowed lounge, beautiful formal dining room, rear sitting room and kitchen with sun room, leading into the fabulous garden. Upstairs, on the half landing, there are two bedrooms and a bathroom, and the first floor has three further bedrooms with the attic space benefitting from another bedroom, perfect for occasional guests, a games room or even a home office. The house also has three bathrooms.