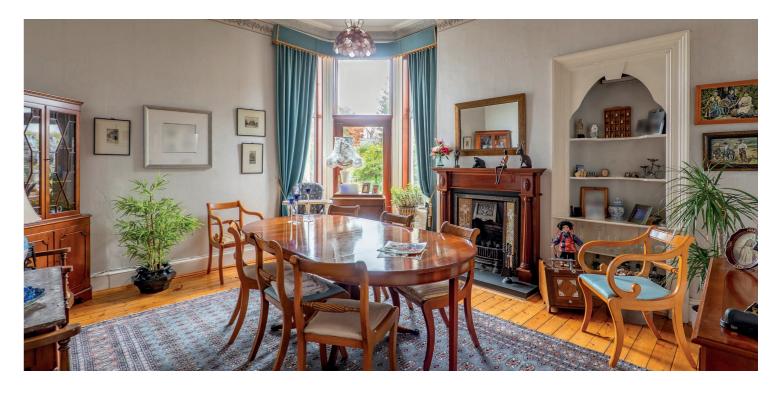

The internal accommodation comprises; large welcoming reception hall, stunning bay windowed lounge, beautiful formal dining room, rear sitting room and kitchen with sun room, leading into the fabulous garden. Upstairs, on the half landing, there are two bedrooms and a bathroom, and the first floor has three further bedrooms with the attic space benefitting from another bedroom, perfect for occasional guests, a games room or even a home office. The house also has three bathrooms.