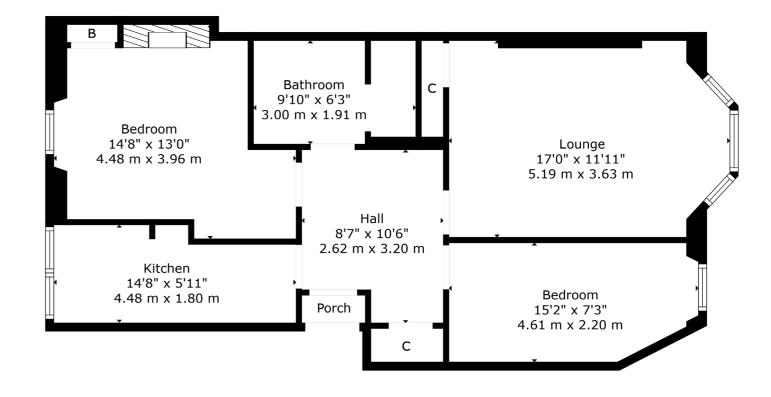

The beautiful blonde sandstone tenement has secure entry leading to a well-maintained, residents' close and well maintained rear gardens. The internal accommodation comprises; bay windowed lounge, two bedrooms, a galley style, stylish kitchen and a modern internal, four-piece bathroom.

In addition, the property has gas central heating, original hardwood floors, detailed cornicing, cast iron fireplace and has been presented in excellent condition.

Partickhill is equidistant to both Hyndland Road and Dumbarton Road and is ideally located for the wide variety of local shops, cafés, bars and eateries in the area.