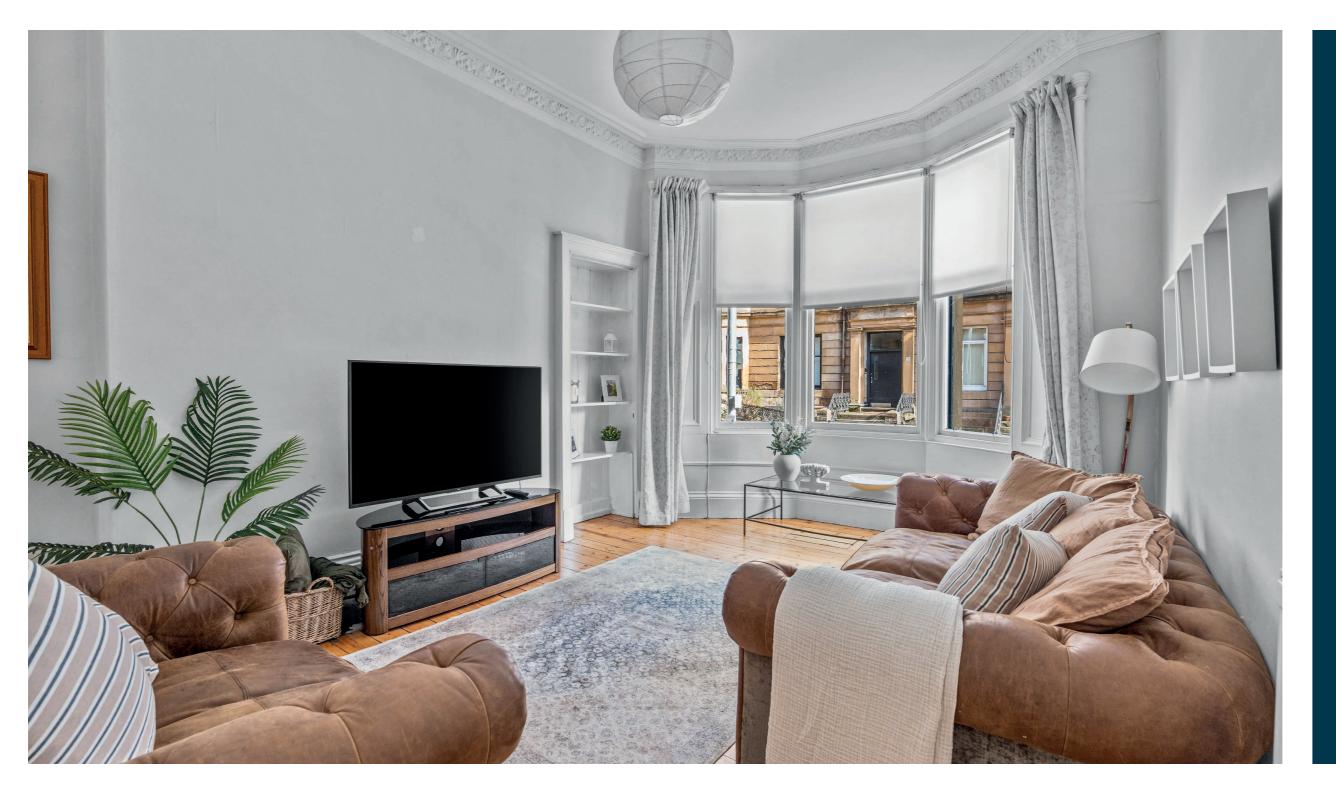

The beautiful blonde sandstone tenement has secure entry leading to a well-maintained, residents' close and well maintained rear gardens. The internal accommodation comprises; bay windowed lounge, two bedrooms, a galley style, stylish kitchen and a modern internal, four-piece bathroom.

In addition, the property has gas central heating, original hardwood floors, detailed cornicing, cast iron fireplace and has been presented in excellent condition.

Partickhill is equidistant to both Hyndland Road and Dumbarton Road and is ideally located for the wide variety of local shops, cafés, bars and eateries in the area.