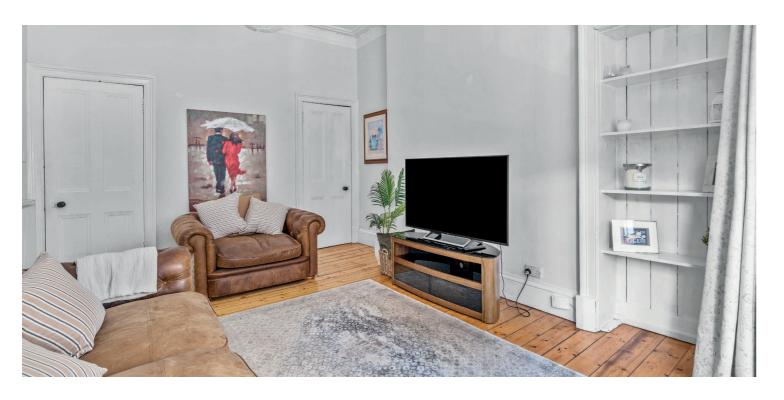

The beautiful blonde sandstone tenement has secure entry leading to a well-maintained, residents' close and well maintained rear gardens. The internal accommodation comprises; bay windowed lounge, two bedrooms, a galley style, stylish kitchen and a modern internal, four-piece bathroom.

In addition, the property has gas central heating, original hardwood floors, detailed cornicing, cast iron fireplace and has been presented in excellent condition.

Partickhill is equidistant to both Hyndland Road and Dumbarton Road and is ideally located for the wide variety of local shops, cafés, bars and eateries in the area.