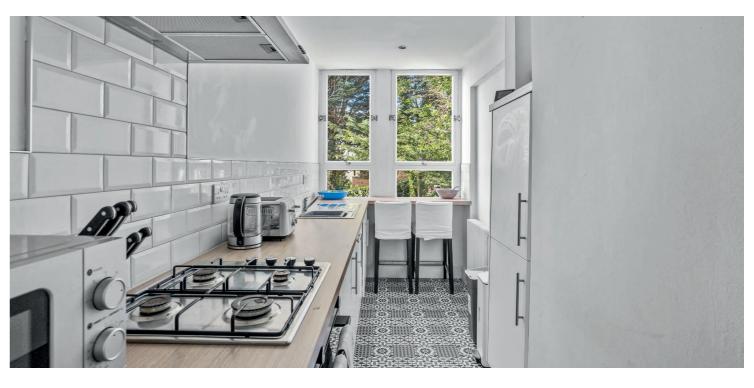

The beautiful blonde sandstone tenement has secure entry leading to a well-maintained, residents' close and well maintained rear gardens. The internal accommodation comprises; bay windowed lounge, two bedrooms, a galley style, stylish kitchen and a modern internal, four-piece bathroom.