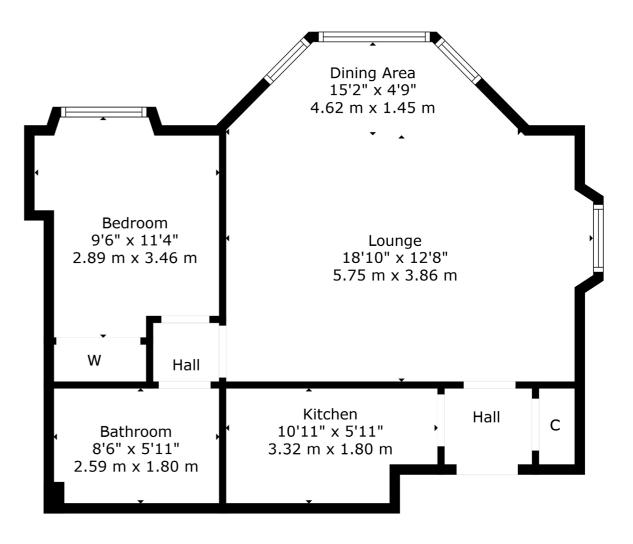

The internal accommodation comprises: welcoming reception hall with storage cupboard off, a stunning dual aspect bay windowed lounge to the front with beautiful cornicing and views over the pleasure gardens, and a galley style kitchen, which could be opened to the lounge with the correct planning consents. A spacious bedroom to the front, with built-in storage, and a well-appointed main bathroom with three piece suite, completes the internal accommodation on offer.

WE5290 | Sat Nav: 21 Huntly Gardens, Dowanhill, Glasgow, G12 9AU For the full home report visit **www.corumproperty.co.uk** \* All measurements and distances are approximate Floorplans are for illustration purposes and may not be to scale.