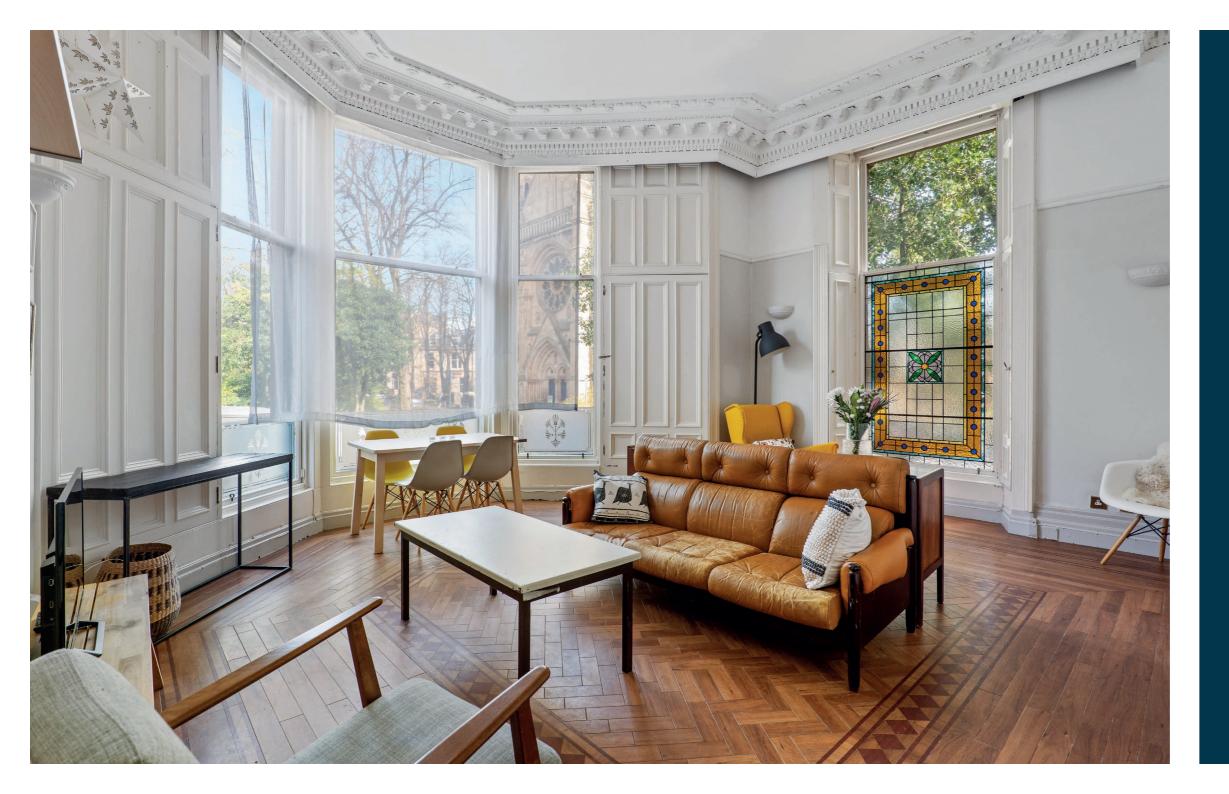

The internal accommodation comprises: welcoming reception hall with storage cupboard off, a stunning dual aspect bay windowed lounge to the front with beautiful cornicing and views over the pleasure gardens, and a galley style kitchen, which could be opened to the lounge with the correct planning consents. A spacious bedroom to the front, with built-in storage, and a well-appointed main bathroom with three piece suite, completes the internal accommodation on offer.