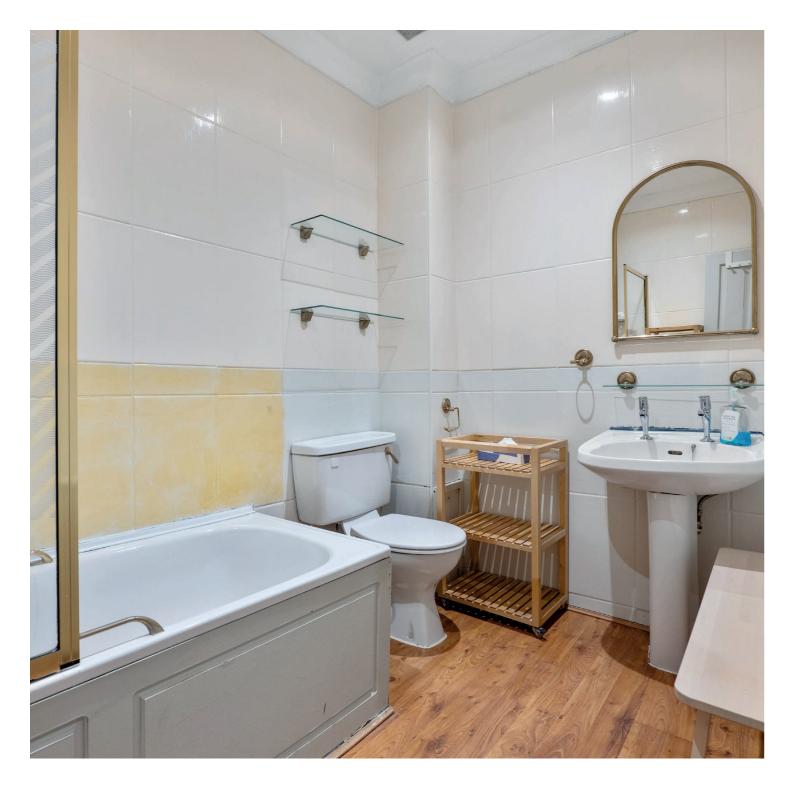

The internal accommodation comprises: welcoming reception hall with storage cupboard off, a stunning dual aspect bay windowed lounge to the front with beautiful cornicing and views over the pleasure gardens, and a galley style kitchen, which could be opened to the lounge with the correct planning consents. A spacious bedroom to the front, with built-in storage, and a well-appointed main bathroom with three piece suite, completes the internal accommodation on offer.