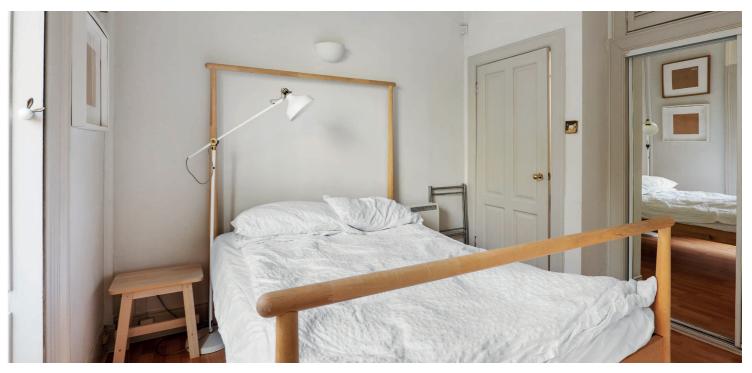

The internal accommodation comprises: welcoming reception hall with storage cupboard off, a stunning dual aspect bay windowed lounge to the front with beautiful cornicing and views over the pleasure gardens, and a galley style kitchen, which could be opened to the lounge with the correct planning consents. A spacious bedroom to the front, with built-in storage, and a well-appointed main bathroom with three piece suite, completes the internal accommodation on offer.