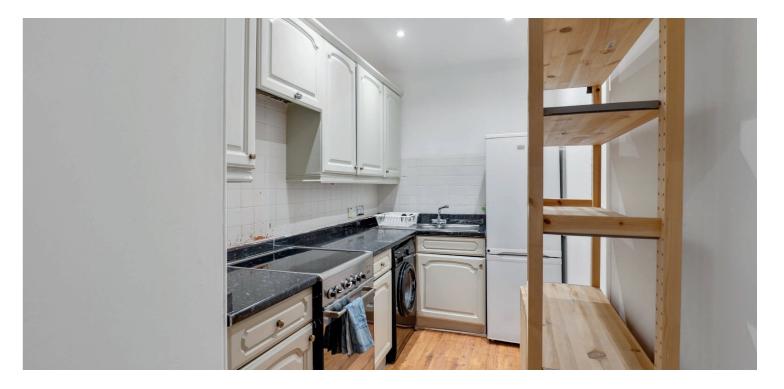

The internal accommodation comprises: welcoming reception hall with storage cupboard off, a stunning dual aspect bay windowed lounge to the front with beautiful cornicing and views over the pleasure gardens, and a galley style kitchen, which could be opened to the lounge with the correct planning consents. A spacious bedroom to the front, with built-in storage, and a well-appointed main bathroom with three piece suite, completes the internal accommodation on offer.