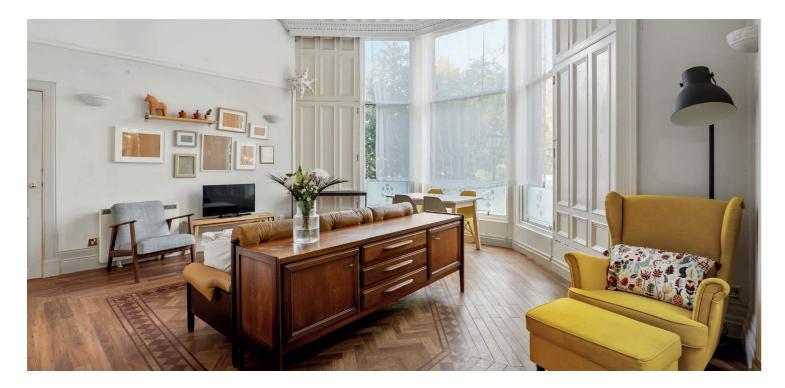

The internal accommodation comprises: welcoming reception hall with storage cupboard off, a stunning dual aspect bay windowed lounge to the front with beautiful cornicing and views over the pleasure gardens, and a galley style kitchen, which could be opened to the lounge with the correct planning consents. A spacious bedroom to the front, with built-in storage, and a well-appointed main bathroom with three piece suite, completes the internal accommodation on offer.