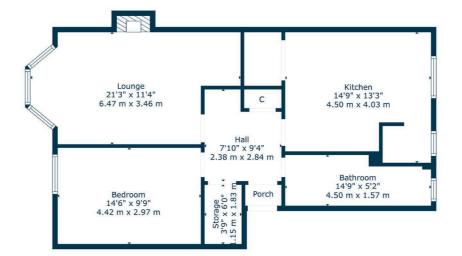

# 1 | BEDROOM1 | BATHROOM1 | PUBLIC ROOM

This first-floor home is found in a purpose built tenement building in Waverley Street, a very popular Shawlands address. The property has been meticulously cared for by our client and it represents a terrific opportunity to live in a thriving part of Glasgow's Southside.

- First floor flat in centre of Shawlands
- Fitted dining sized kitchen
- Tasteful décor and flooring throughout
- Gas heating & double glazed windows
- Fresh three piece bathroom suite
- Superb location, amenities & transport

#### SS4972

\*All measurements and distances are approximate. Floorplans are for illustration purposes and may not be to scale.

For the full home report visit **www.corumproperty.co.uk** 