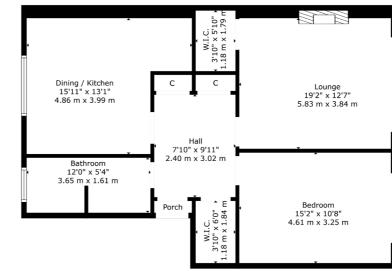

# 1 | BEDROOM1 | BATHROOM1 | PUBLIC ROOM

Occupying a particularly bright position in a popular Southside address, this excellent flat has impressive, fitted storage and a large dining sized kitchen. The property has been very well cared for and upgraded by our client since she took ownership.

- Bright second floor tenement home
- Several amenities in close proximity
- Large bay windowed lounge to front
- Generous double sized bedroom
- Fitted dining kitchen to rear
- Double glazed and gas heating

#### SS5003

\*All measurements and distances are approximate. Floorplans are for illustration purposes and may not be to scale.

For the full home report visit **www.corumproperty.co.uk** 