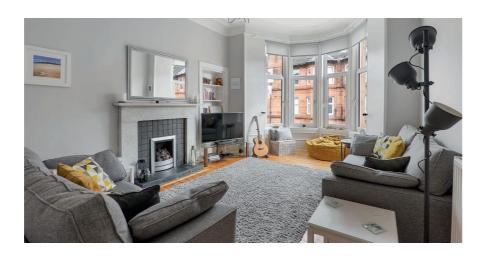

# 1 | BEDROOM1 | BATHROOM1 | PUBLIC ROOM

Occupying a particularly bright position in a popular Southside address, this excellent flat has impressive, fitted storage and a large dining sized kitchen. The property has been very well cared for and upgraded by our client since she took ownership.

- Bright second floor tenement home
- Several amenities in close proximity
- Large bay windowed lounge to front
- Generous double sized bedroom
- Fitted dining kitchen to rear
- Double glazed and gas heating