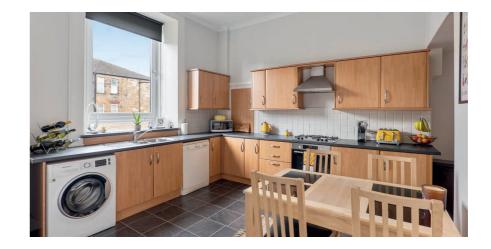

# 1 | BEDROOM1 | BATHROOM1 | PUBLIC ROOM

Occupying a particularly bright position in a popular Southside address, this excellent flat has impressive, fitted storage and a large dining sized kitchen. The property has been very well cared for and upgraded by our client since she took ownership.

- Bright second floor tenement home
- Several amenities in close proximity
- Large bay windowed lounge to front
- Generous double sized bedroom
- Fitted dining kitchen to rear
- Double glazed and gas heating