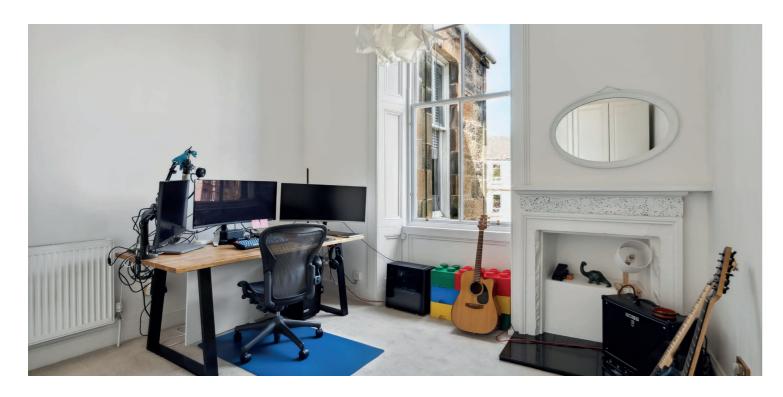

The complete accommodation extends to: stunning cupola within well maintained residents' close, broad reception hallway with two large storage cupboards off, a substantial bay windowed lounge has uninterrupted South West views towards Queen's Park while providing additional storage. Four double bedrooms provide flexible living, the principal bedroom of significant size along with sensational cornice detail and fireplace detail. A contemporary dining sized kitchen offers a walk-in pantry, base and wall mounted units, along with integrated appliances. The accommodation is completed by a charming three piece bathroom.