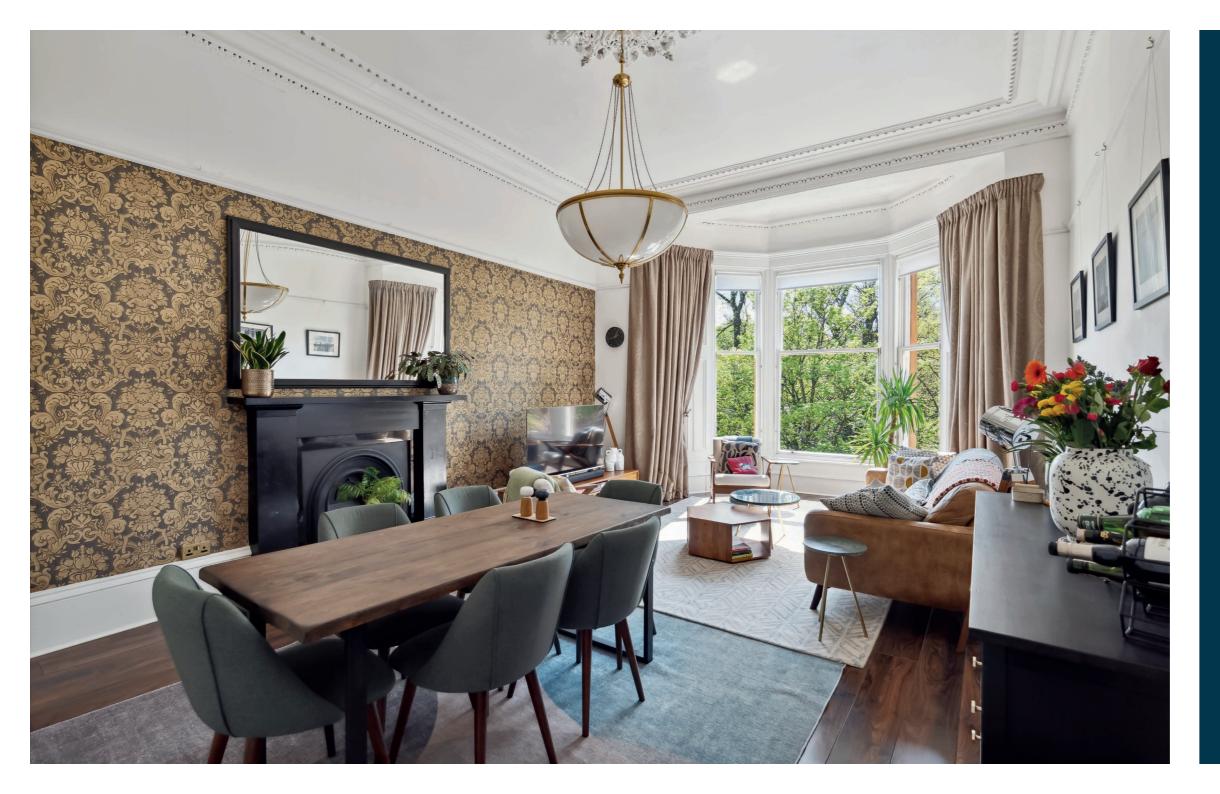

The complete accommodation extends to: stunning cupola within well maintained residents' close, broad reception hallway with two large storage cupboards off, a substantial bay windowed lounge has uninterrupted South West views towards Queen's Park while providing additional storage. Four double bedrooms provide flexible living, the principal bedroom of significant size along with sensational cornice detail and fireplace detail. A contemporary dining sized kitchen offers a walk-in pantry, base and wall mounted units, along with integrated appliances. The accommodation is completed by a charming three piece bathroom.

The specification includes: communal stairwell through secure door entry, gas central heating via combi boiler, and sash and casement windows. A number of traditional features are still in situ, namely detailed cornice, moulded doors, and deep skirtings. There is also a private storage cupboard in the cellar area.