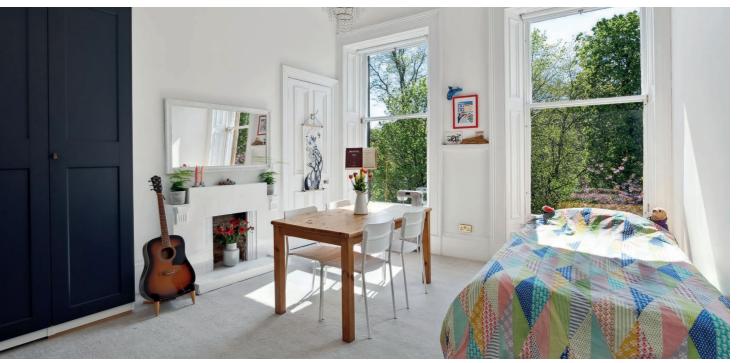

The complete accommodation extends to: stunning cupola within well maintained residents' close, broad reception hallway with two large storage cupboards off, a substantial bay windowed lounge has uninterrupted South West views towards Queen's Park while providing additional storage. Four double bedrooms provide flexible living, the principal bedroom of significant size along with sensational cornice detail and fireplace detail. A contemporary dining sized kitchen offers a walk-in pantry, base and wall mounted units, along with integrated appliances. The accommodation is completed by a charming three piece bathroom.

The specification includes: communal stairwell through secure door entry, gas central heating via combi boiler, and sash and casement windows. A number of traditional features are still in situ, namely detailed cornice, moulded doors, and deep skirtings. There is also a private storage cupboard in the cellar area.