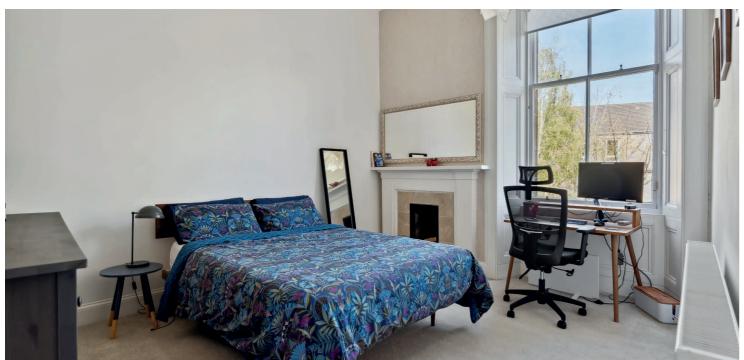

The complete accommodation extends to: stunning cupola within well maintained residents' close, broad reception hallway with two large storage cupboards off, a substantial bay windowed lounge has uninterrupted South West views towards Queen's Park while providing additional storage. Four double bedrooms provide flexible living, the principal bedroom of significant size along with sensational cornice detail and fireplace detail. A contemporary dining sized kitchen offers a walk-in pantry, base and wall mounted units, along with integrated appliances. The accommodation is completed by a charming three piece bathroom.

The specification includes: communal stairwell through secure door entry, gas central heating via combi boiler, and sash and casement windows. A number of traditional features are still in situ, namely detailed cornice, moulded doors, and deep skirtings. There is also a private storage cupboard in the cellar area.