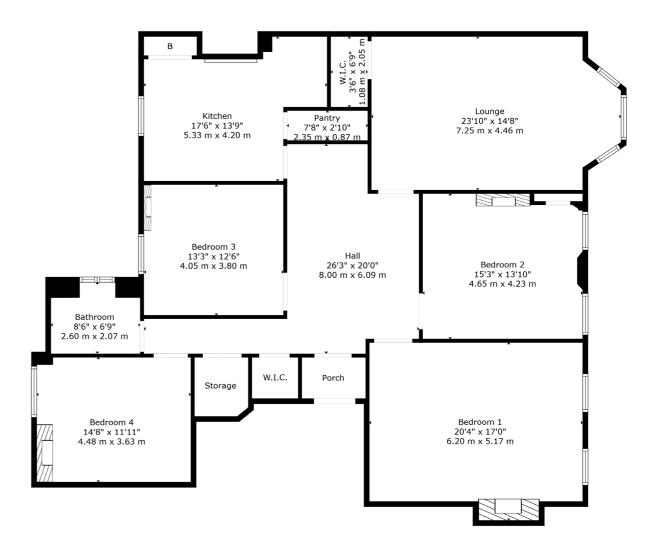

The complete accommodation extends to: stunning cupola within well maintained residents' close, broad reception hallway with two large storage cupboards off, a substantial bay windowed lounge has uninterrupted South West views towards Queen's Park while providing additional storage. Four double bedrooms provide flexible living, the principal bedroom of significant size along with sensational cornice detail and fireplace detail. A contemporary dining sized kitchen offers a walk-in pantry, base and wall mounted units, along with integrated appliances. The accommodation is completed by a charming three piece bathroom.

The specification includes: communal stairwell through secure door entry, gas central heating via combi boiler, and sash and casement windows. A number of traditional features are still in situ, namely detailed cornice, moulded doors, and deep skirtings. There is also a private storage cupboard in the cellar area.