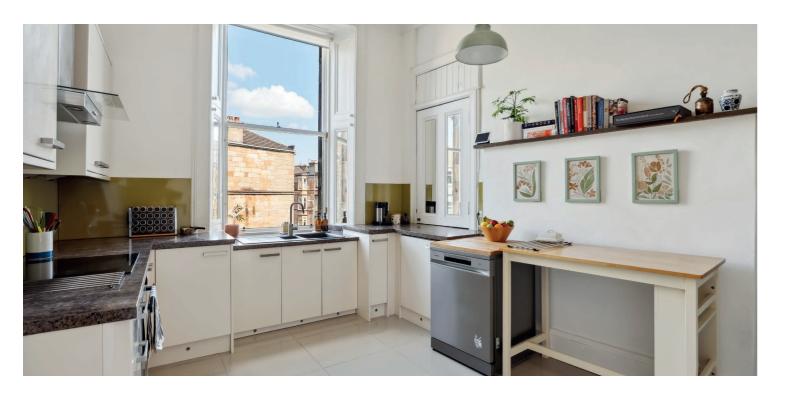

The complete accommodation extends to: stunning cupola within well maintained residents' close, broad reception hallway with two large storage cupboards off, a substantial bay windowed lounge has uninterrupted South West views towards Queen's Park while providing additional storage. Four double bedrooms provide flexible living, the principal bedroom of significant size along with sensational cornice detail and fireplace detail. A contemporary dining sized kitchen offers a walk-in pantry, base and wall mounted units, along with integrated appliances. The accommodation is completed by a charming three piece bathroom.