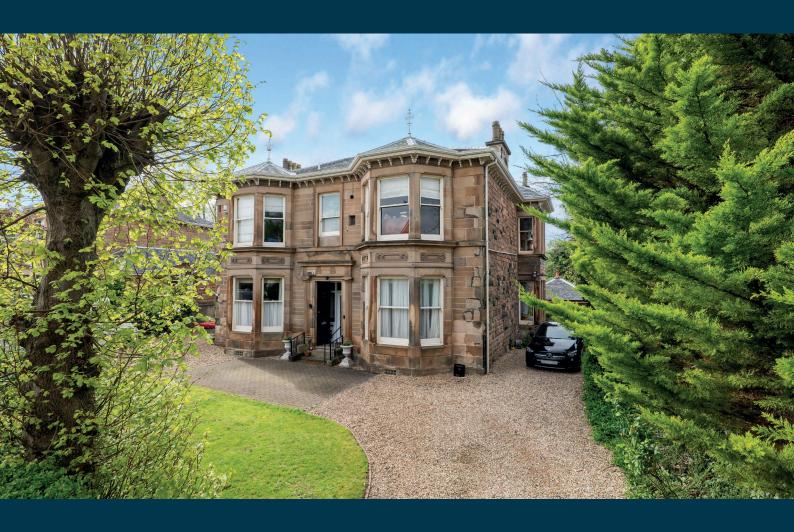

## 33 DALKEITH AVENUE

DUMBRECK

www.corumproperty.co.uk

- 3 | BEDROOMS
- 1 | BATHROOM
- 1 | PUBLIC ROOM

An exceptional lower conversion of a detached sandstone villa set towards the end of a no-through road.

- Main door lower conversion
- Impressive hallway
- 4 flexible apartments
- Modern kitchen and bathroom
- Lots of period features
- Private gardens, driveway, large stone outhouse