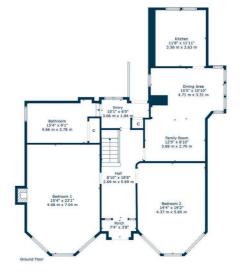

## 33 DALKEITH AVENUE

DUMBRECK

www.corumproperty.co.uk

- 3 | BEDROOMS
- 1 | BATHROOM
- 1 | PUBLIC ROOM

An exceptional lower conversion of a detached sandstone villa set towards the end of a no-through road.

- Main door lower conversion
- Impressive hallway
- 4 flexible apartments
- Modern kitchen and bathroom
- Lots of period features
- Private gardens, driveway, large stone outhouse

SS5011

\*All measurements and distances are approximate.
Floorplans are for illustration purposes and may
not be to scale.

For the full home report visit www.corumproperty.co.uk

WE'RE **SOLD** ON YOUR FUT<u>URE</u>