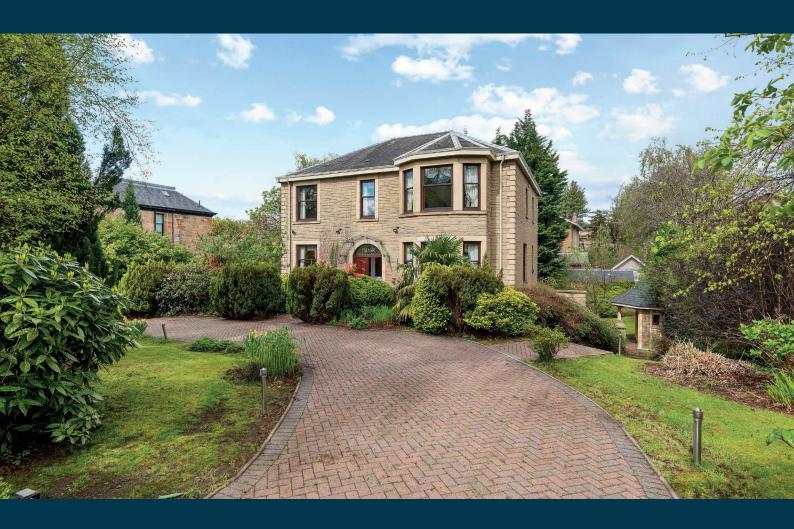

## **52 NEWARK DRIVE** POLLOKSHIELDS

www.corumproperty.co.uk

- 5 | BEDROOMS
- **5** | BATHROOMS
- 4 | PUBLIC ROOMS

This significant villa is available for immediate entry and delivers versatile accommodation adaptable for various purposes.

The property has gas central heating, double glazed windows and a security alarm system. Driveway parking is provided via two sets of twin gates and the driveway extends to the West facing side of the building into an integrated double garage. The property sits within established landscaped gardens bound by perimeter walls and fencing.