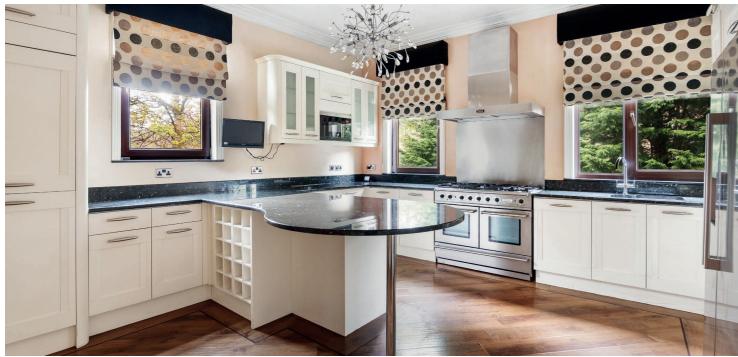

The accommodation at ground floor includes; vestibule via storm doors, reception hallway, bay windowed lounge, sitting room, dining room and a fitted kitchen. The dining room has a gable end glazed door leading onto a unique cantilever deck for outside entertainment. A designated utility room and a wc are also accessed off the reception hallway.