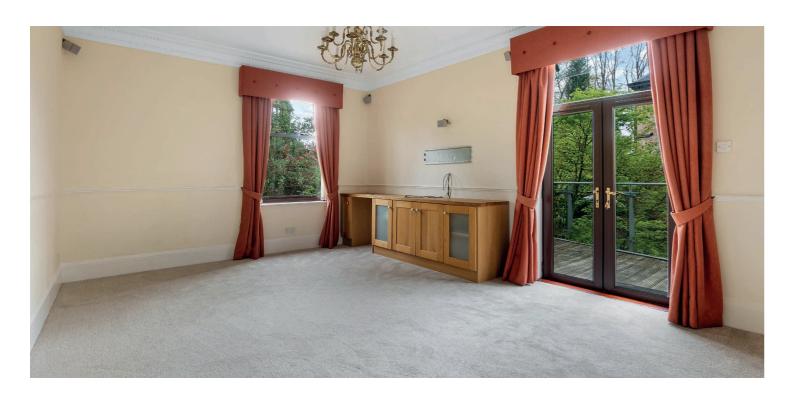

The accommodation at ground floor includes; vestibule via storm doors, reception hallway, bay windowed lounge, sitting room, dining room and a fitted kitchen. The dining room has a gable end glazed door leading onto a unique cantilever deck for outside entertainment. A designated utility room and a wc are also accessed off the reception hallway.