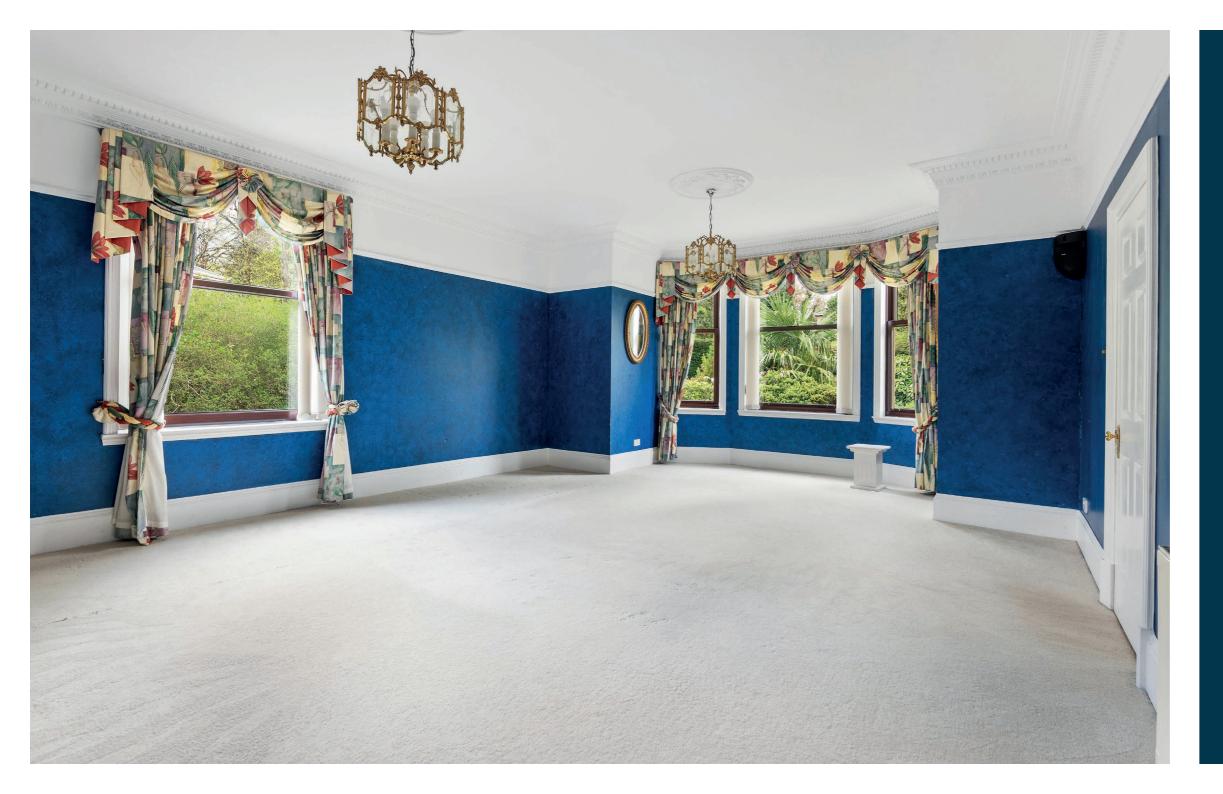

The accommodation at ground floor includes; vestibule via storm doors, reception hallway, bay windowed lounge, sitting room, dining room and a fitted kitchen. The dining room has a gable end glazed door leading onto a unique cantilever deck for outside entertainment. A designated utility room and a wc are also accessed off the reception hallway.