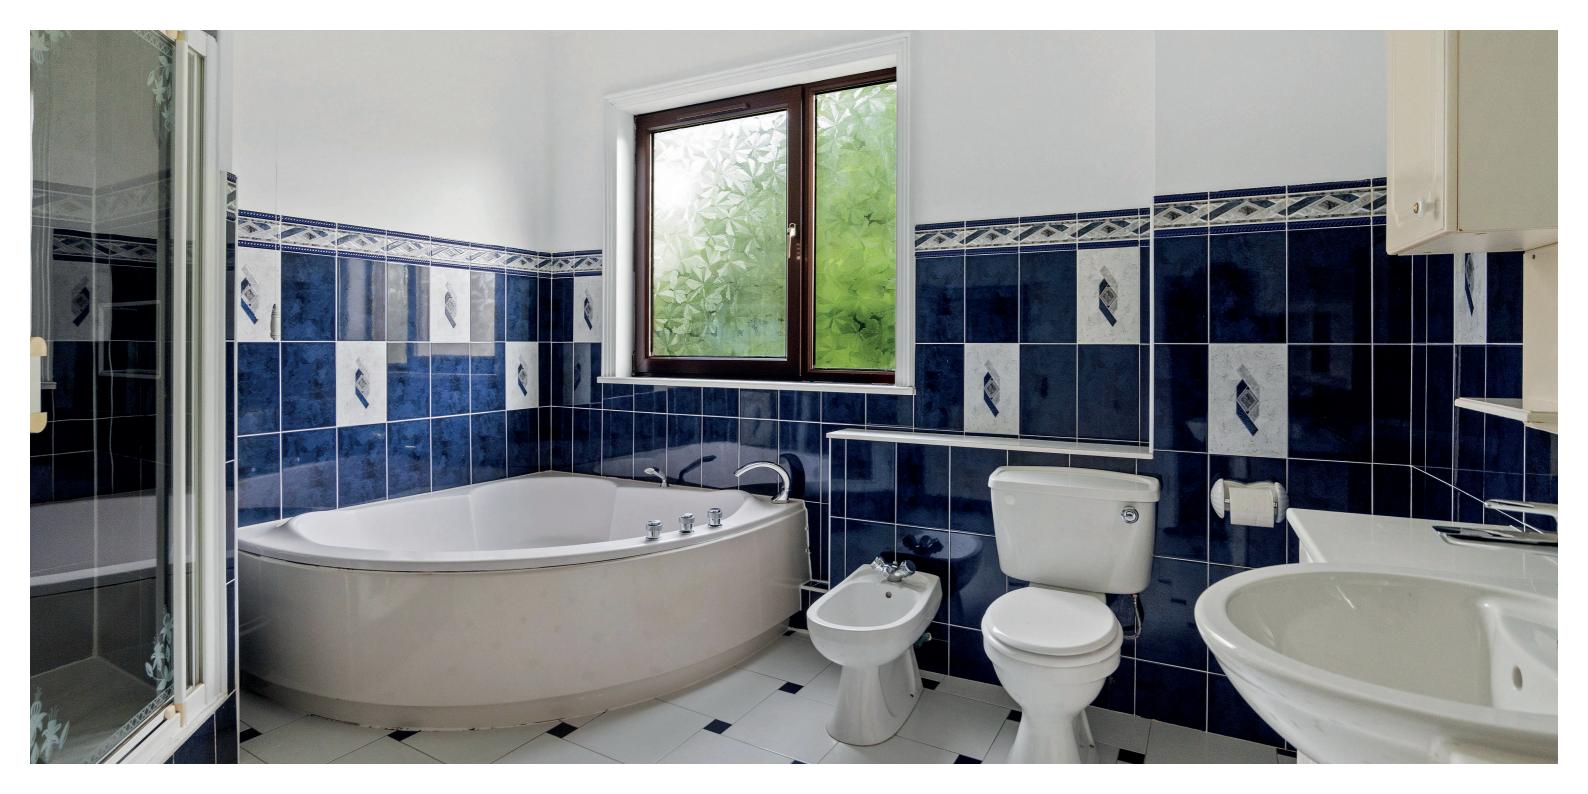

A fixed staircase then leads to a galleried first floor landing revealing five double bedrooms, two of which have en-suite shower rooms. A four piece main house bathroom is also found off the landing and a ceiling hatch leads into a large attic void.

An additional fixed staircase leads to garden level and into a large games room with sliding glazed doors to the side alongside a wc, shower enclosure and a jacuzzi bath. Garden level also houses an integrated double garage with remote control door, a plant/boiler room and two further doors out to the garden.