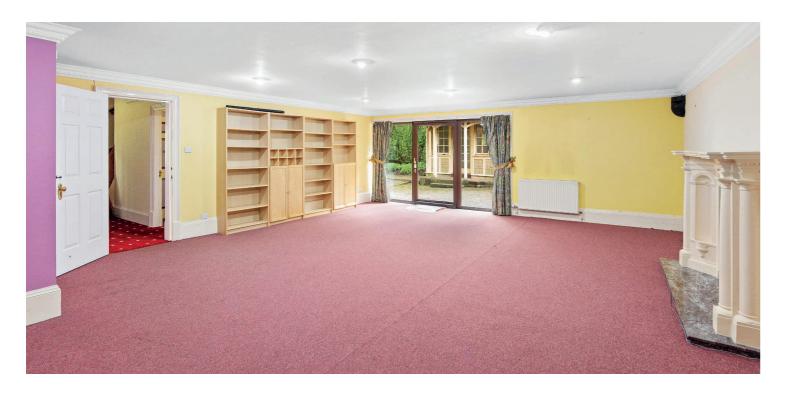

An additional fixed staircase leads to garden level and into a large games room with sliding glazed doors to the side alongside a wc, shower enclosure and a jacuzzi bath. Garden level also houses an integrated double garage with remote control door, a plant/boiler room and two further doors out to the garden.