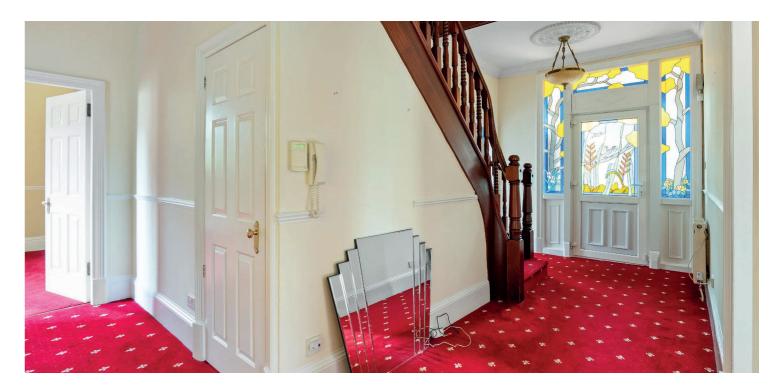

The accommodation at ground floor includes; vestibule via storm doors, reception hallway, bay windowed lounge, sitting room, dining room and a fitted kitchen. The dining room has a gable end glazed door leading onto a unique cantilever deck for outside entertainment. A designated utility room and a wc are also accessed off the reception hallway.

A fixed staircase then leads to a galleried first floor landing revealing five double bedrooms, two of which have en-suite shower rooms. A four piece main house bathroom is also found off the landing and a ceiling hatch leads into a large attic void.