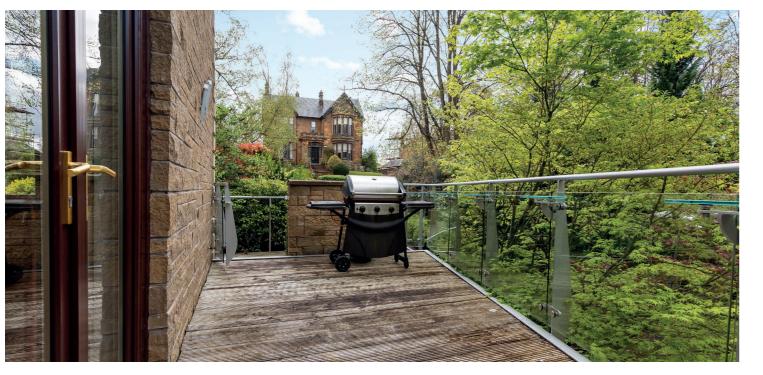

The accommodation at ground floor includes; vestibule via storm doors, reception hallway, bay windowed lounge, sitting room, dining room and a fitted kitchen. The dining room has a gable end glazed door leading onto a unique cantilever deck for outside entertainment. A designated utility room and a wc are also accessed off the reception hallway.