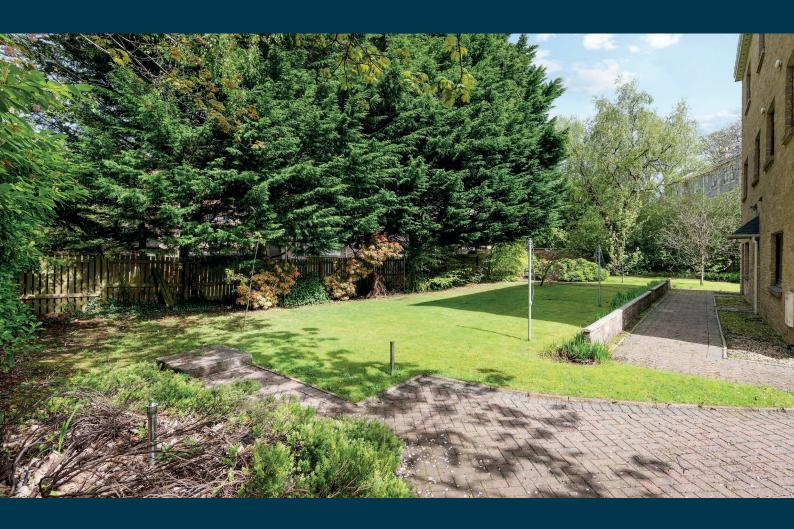

The property has gas central heating, double glazed windows and a security alarm system. Driveway parking is provided via two sets of twin gates and the driveway extends to the West facing side of the building into an integrated double garage. The property sits within established landscaped gardens bound by perimeter walls and fencing.