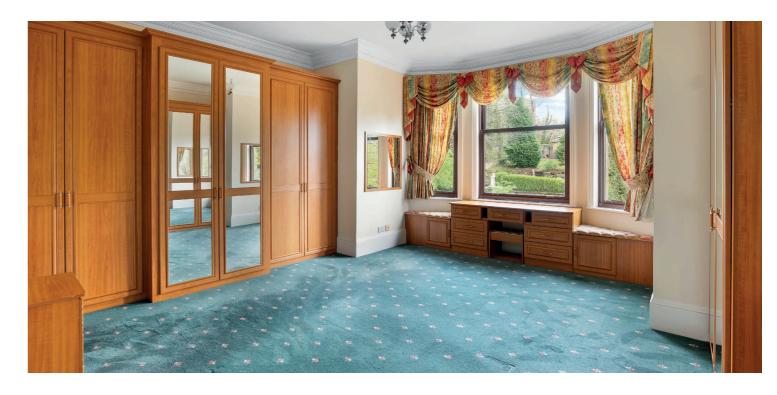

A fixed staircase then leads to a galleried first floor landing revealing five double bedrooms, two of which have en-suite shower rooms. A four piece main house bathroom is also found off the landing and a ceiling hatch leads into a large attic void.