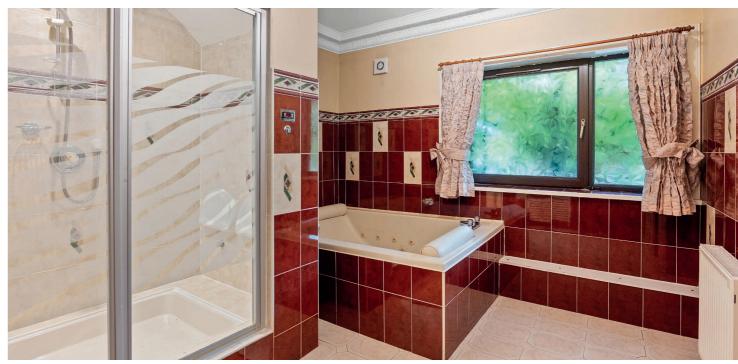

A fixed staircase then leads to a galleried first floor landing revealing five double bedrooms, two of which have en-suite shower rooms. A four piece main house bathroom is also found off the landing and a ceiling hatch leads into a large attic void.

An additional fixed staircase leads to garden level and into a large games room with sliding glazed doors to the side alongside a wc, shower enclosure and a jacuzzi bath. Garden level also houses an integrated double garage with remote control door, a plant/boiler room and two further doors out to the garden.