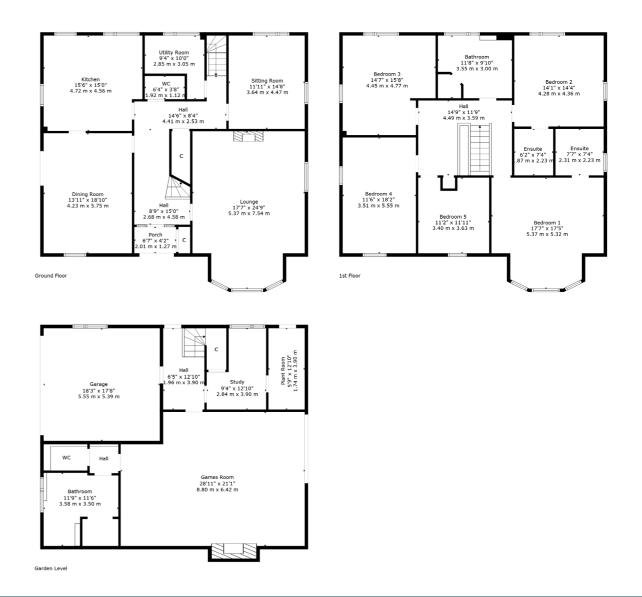

The accommodation at ground floor includes; vestibule via storm doors, reception hallway, bay windowed lounge, sitting room, dining room and a fitted kitchen. The dining room has a gable end glazed door leading onto a unique cantilever deck for outside entertainment. A designated utility room and a wc are also accessed off the reception hallway.

A fixed staircase then leads to a galleried first floor landing revealing five double bedrooms, two of which have en-suite shower rooms. A four piece main house bathroom is also found off the landing and a ceiling hatch leads into a large attic void.

An additional fixed staircase leads to garden level and into a large games room with sliding glazed doors to the side alongside a wc, shower enclosure and a jacuzzi bath. Garden level also houses an integrated double garage with remote control door, a plant/boiler room and two further doors out to the garden.