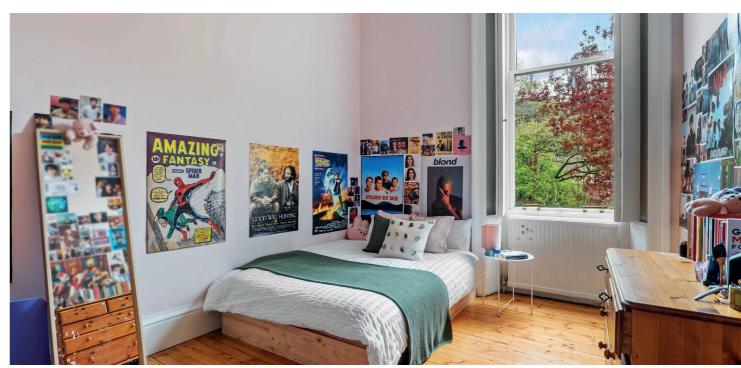

The accommodation includes: private main door access through entrance vestibule, L-shaped reception hallway and a tremendous bay windowed lounge with feature multi fuel stove and dining recess. A sizeable kitchen is to the rear of the property offering a wide range of modern units, integrated double oven / gas hob / extractor, wooden butcherblock worktops, and inbuilt seating area with bespoke storage provision. A utility cupboard is accessed from the hallway. There are three double bedrooms, the principal of which is particularly generous and offers inbuilt storage. The main bathroom is beautifully appointed with walk-in shower, contemporary tiling and inbuilt storage. There is also a useful second shower room off the hallway. Whilst enjoying a modern specification, the property also displays a fantastic range of original features such as exposed floorboards, moulded plasterwork, fireplace and windows.