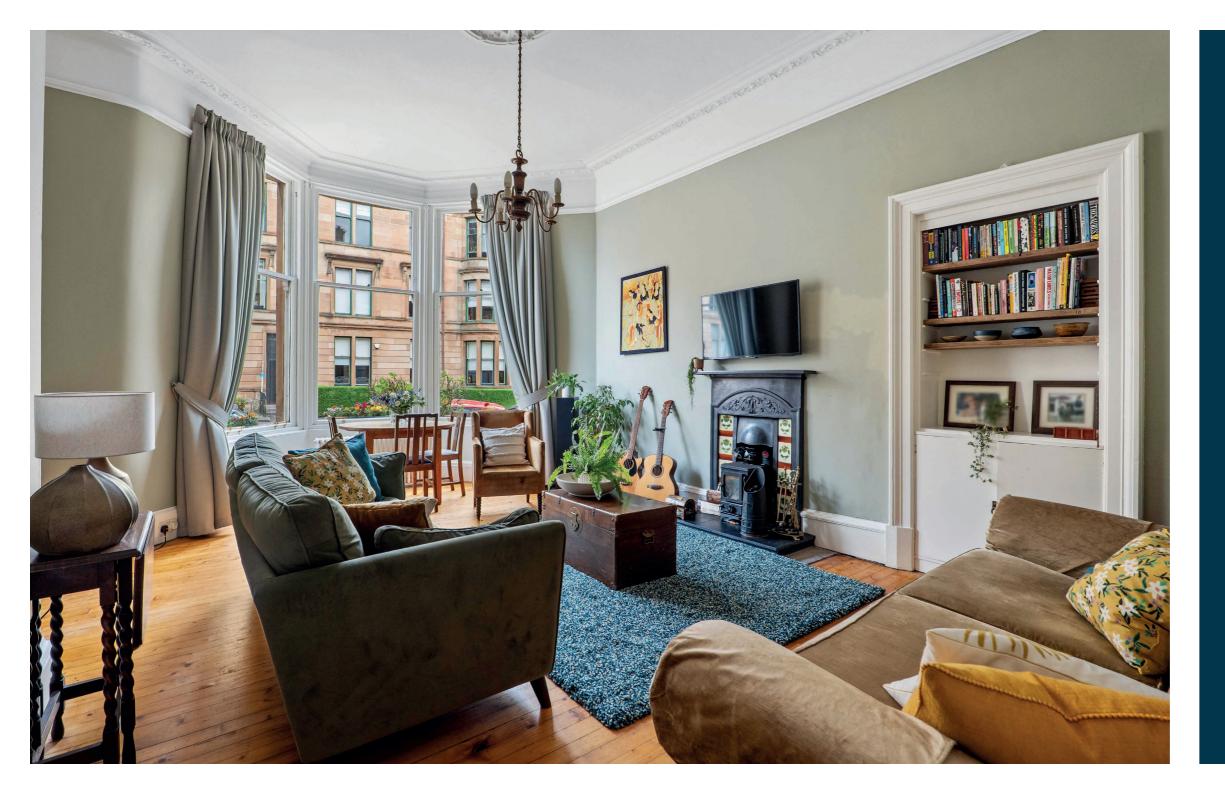

The accommodation includes: private main door access through entrance vestibule, L-shaped reception hallway and a tremendous bay windowed lounge with feature multi fuel stove and dining recess. A sizeable kitchen is to the rear of the property offering a wide range of modern units, integrated double oven / gas hob / extractor, wooden butcherblock worktops, and inbuilt seating area with bespoke storage provision. A utility cupboard is accessed from the hallway. There are three double bedrooms, the principal of which is particularly generous and offers inbuilt storage. The main bathroom is beautifully appointed with walk-in shower, contemporary tiling and inbuilt storage. There is also a useful second shower room off the hallway. Whilst enjoying a modern specification, the property also displays a fantastic range of original features such as exposed floorboards, moulded plasterwork, fireplace and windows.

The specification includes gas central heating, large sash and case windows throughout ensuring a huge degree of light flooding every room, and contemporary décor. As well as the main door entrance, our clients have a door from their hallway leading into the common close. The property provides excellent storage internally alongside a communal store underneath the building (formerly washhouses). The property has well presented private gardens to the front, whilst the rear garden is shared with the five other flats in the building with a covered bin store.