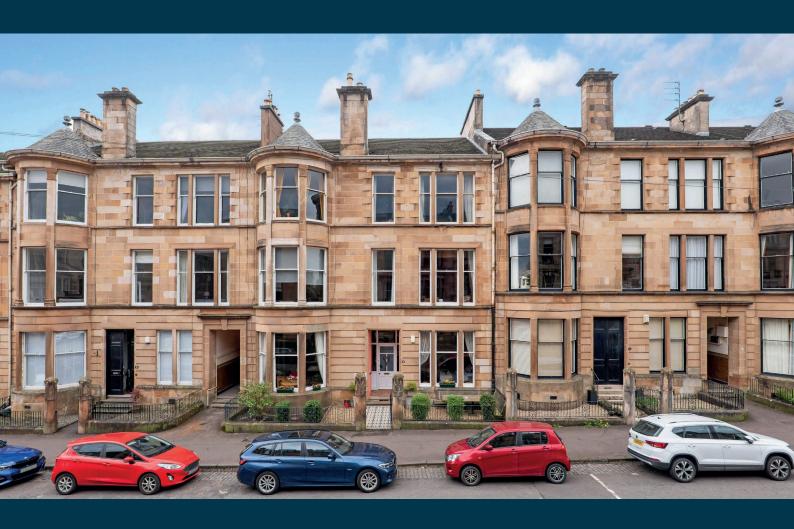

## MAIN DOOR, 55 GLENCAIRN DRIVE

**POLLOKSHIELDS** 

www.corumproperty.co.uk

- 3 | BEDROOMS
- 2 | BATHROOMS
- 1 | PUBLIC ROOM

An outstanding main door flat delivering generous and flexible accommodation all on one level with a modern specification and a private front garden in a popular pocket of Pollokshields.

55 Glencairn Drive is around the corner from popular retail units in Pollokshields and Strathbungo where independent coffee houses, restaurants, bakeries and bars jostle for position. Recreational pursuits are available at Maxwell Park, Pollok Country Park and Titwood Lawn Tennis Club. Pollokshields West train station is within 400 yards of the front door, Shields Road underground station is one mile away and the M77 connects the Southside of Glasgow to Scotland's motorway network.