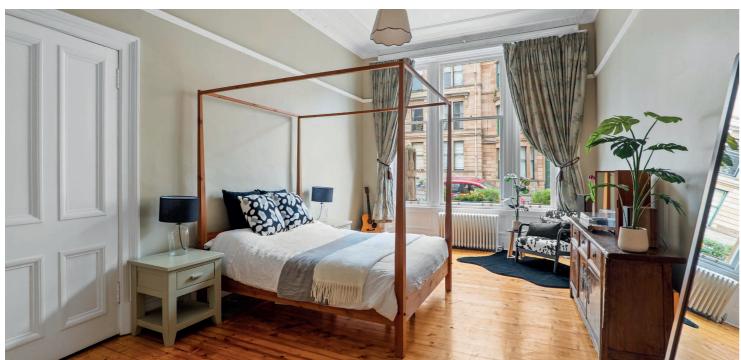

The accommodation includes: private main door access through entrance vestibule, L-shaped reception hallway and a tremendous bay windowed lounge with feature multi fuel stove and dining recess. A sizeable kitchen is to the rear of the property offering a wide range of modern units, integrated double oven / gas hob / extractor, wooden butcherblock worktops, and inbuilt seating area with bespoke storage provision. A utility cupboard is accessed from the hallway. There are three double bedrooms, the principal of which is particularly generous and offers inbuilt storage. The main bathroom is beautifully appointed with walk-in shower, contemporary tiling and inbuilt storage. There is also a useful second shower room off the hallway. Whilst enjoying a modern specification, the property also displays a fantastic range of original features such as exposed floorboards, moulded plasterwork, fireplace and windows.

The specification includes gas central heating, large sash and case windows throughout ensuring a huge degree of light flooding every room, and contemporary décor. As well as the main door entrance, our clients have a door from their hallway leading into the common close. The property provides excellent storage internally alongside a communal store underneath the building (formerly washhouses). The property has well presented private gardens to the front, whilst the rear garden is shared with the five other flats in the building with a covered bin store.