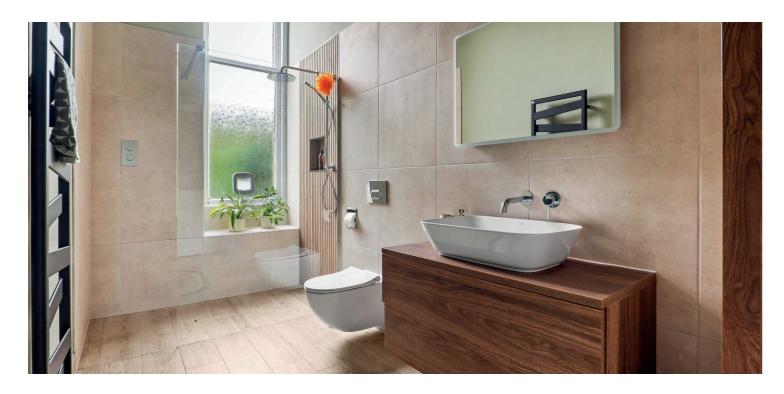

The accommodation includes: private main door access through entrance vestibule, L-shaped reception hallway and a tremendous bay windowed lounge with feature multi fuel stove and dining recess. A sizeable kitchen is to the rear of the property offering a wide range of modern units, integrated double oven / gas hob / extractor, wooden butcherblock worktops, and inbuilt seating area with bespoke storage provision. A utility cupboard is accessed from the hallway. There are three double bedrooms, the principal of which is particularly generous and offers inbuilt storage. The main bathroom is beautifully appointed with walk-in shower, contemporary tiling and inbuilt storage. There is also a useful second shower room off the hallway. Whilst enjoying a modern specification, the property also displays a fantastic range of original features such as exposed floorboards, moulded plasterwork, fireplace and windows.