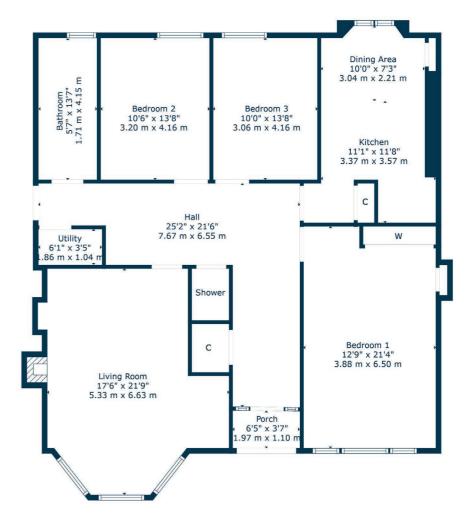

## MAIN DOOR, 55 GLENCAIRN DRIVE

**POLLOKSHIELDS** 

www.corumproperty.co.uk

- 3 | BEDROOMS
- 2 | BATHROOMS
- 1 | PUBLIC ROOM

An outstanding main door flat delivering generous and flexible accommodation all on one level with a modern specification and a private front garden in a popular pocket of Pollokshields.

The accommodation includes: private main door access through entrance vestibule, L-shaped reception hallway and a tremendous bay windowed lounge with feature multi fuel stove and dining recess. A sizeable kitchen is to the rear of the property offering a wide range of modern units, integrated double oven / gas hob / extractor, wooden butcherblock worktops, and inbuilt seating area with bespoke storage provision. A utility cupboard is accessed from the hallway. There are three double bedrooms, the principal of which is particularly generous and offers inbuilt storage. The main bathroom is beautifully appointed with walk-in shower, contemporary tiling and inbuilt storage. There is also a useful second shower room off the hallway. Whilst enjoying a modern specification, the property also displays a fantastic range of original features such as exposed floorboards, moulded plasterwork, fireplace and windows.

The specification includes gas central heating, large sash and case windows throughout ensuring a huge degree of light flooding every room, and contemporary décor. As well as the main door entrance, our clients have a door from their hallway leading into the common close. The property provides excellent storage internally alongside a communal store underneath the building (formerly washhouses). The property has well presented private gardens to the front, whilst the rear garden is shared with the five other flats in the building with a covered bin store.