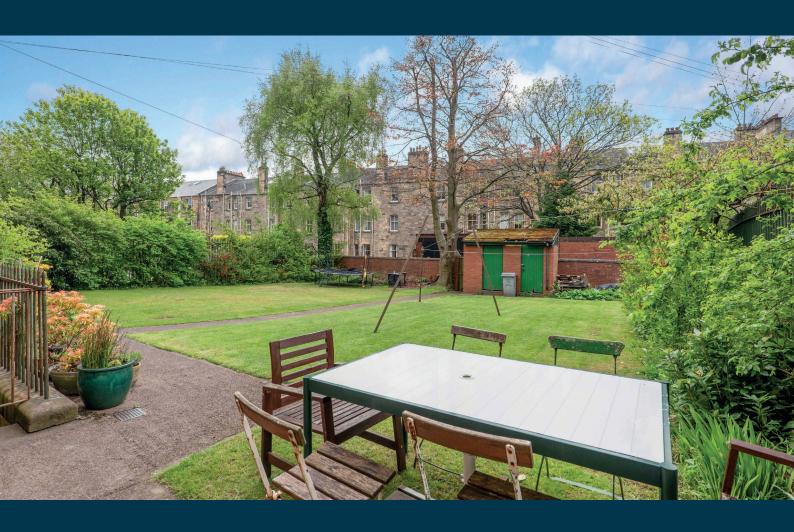

The specification includes gas central heating, large sash and case windows throughout ensuring a huge degree of light flooding every room, and contemporary décor. As well as the main door entrance, our clients have a door from their hallway leading into the common close. The property provides excellent storage internally alongside a communal store underneath the building (formerly washhouses). The property has well presented private gardens to the front, whilst the rear garden is shared with the five other flats in the building with a covered bin store.