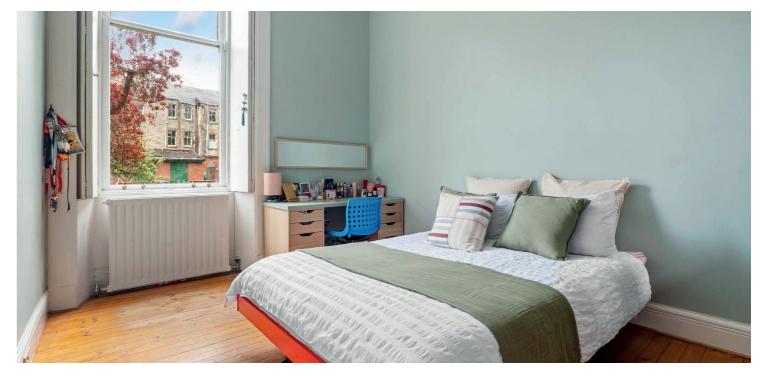

The accommodation includes: private main door access through entrance vestibule, L-shaped reception hallway and a tremendous bay windowed lounge with feature multi fuel stove and dining recess. A sizeable kitchen is to the rear of the property offering a wide range of modern units, integrated double oven / gas hob / extractor, wooden butcherblock worktops, and inbuilt seating area with bespoke storage provision. A utility cupboard is accessed from the hallway. There are three double bedrooms, the principal of which is particularly generous and offers inbuilt storage. The main bathroom is beautifully appointed with walk-in shower, contemporary tiling and inbuilt storage. There is also a useful second shower room off the hallway. Whilst enjoying a modern specification, the property also displays a fantastic range of original features such as exposed floorboards, moulded plasterwork, fireplace and windows.