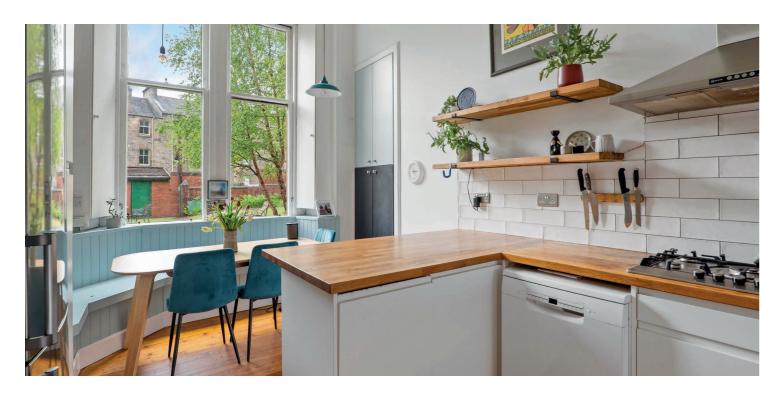

The accommodation includes: private main door access through entrance vestibule, L-shaped reception hallway and a tremendous bay windowed lounge with feature multi fuel stove and dining recess. A sizeable kitchen is to the rear of the property offering a wide range of modern units, integrated double oven / gas hob / extractor, wooden butcherblock worktops, and inbuilt seating area with bespoke storage provision. A utility cupboard is accessed from the hallway. There are three double bedrooms, the principal of which is particularly generous and offers inbuilt storage. The main bathroom is beautifully appointed with walk-in shower, contemporary tiling and inbuilt storage. There is also a useful second shower room off the hallway. Whilst enjoying a modern specification, the property also displays a fantastic range of original features such as exposed floorboards, moulded plasterwork, fireplace and windows.