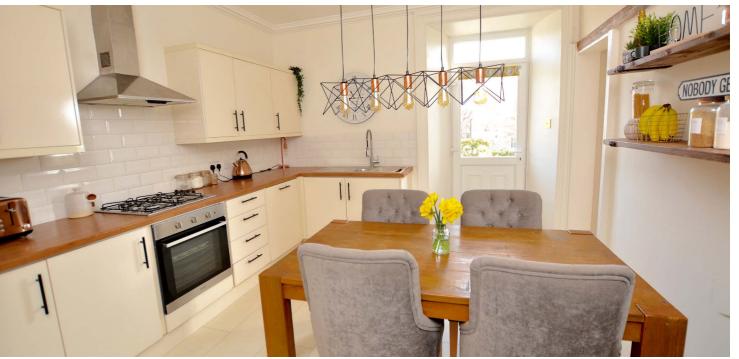

The property is presented in very good condition throughout with a range of modern features including a modern fitted kitchen, quality sanitary ware, gas central heating, quality floor coverings and neutral decoration. Period features include cornice work, glazed cupola, original shutters, doors and skirtings and a wrought iron balustrade.

In summary the accommodation extends to a shared lower vestibule, broad reception hallway, stunning formal lounge with feature fireplace, dining sized kitchen with walk-in store off, two bedrooms and a three piece bathroom. Upstairs there is a double bedroom with three piece en-suite shower room.