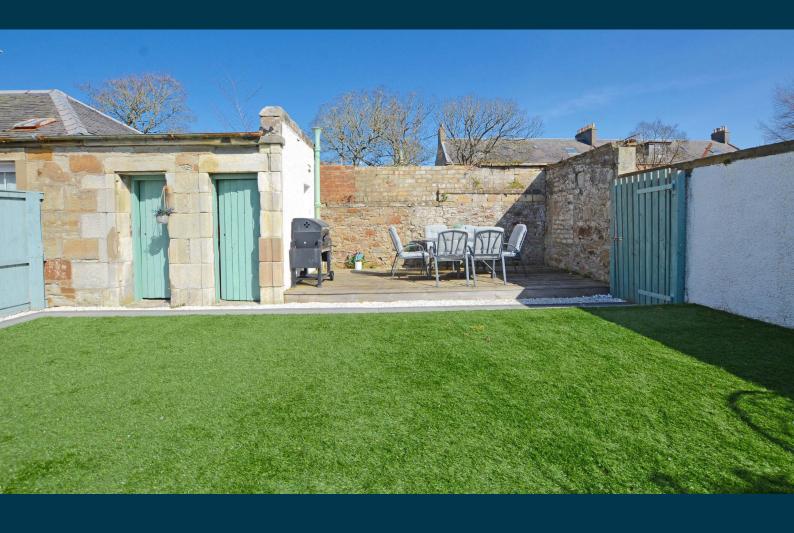

Externally the property has a rear garden predominantly laid to lawn with shrubbery borders and decked patio area. To the front of the property there are communal lawned gardens with recently re-instated wrought iron railings and ample residents parking.