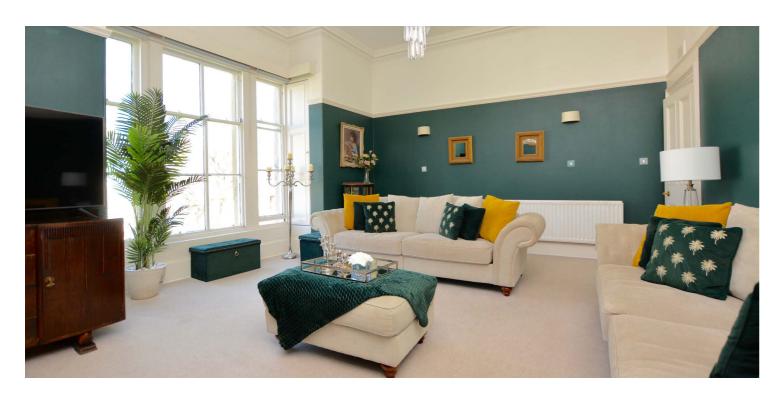

The property is presented in very good condition throughout with a range of modern features including a modern fitted kitchen, quality sanitary ware, gas central heating, quality floor coverings and neutral decoration. Period features include cornice work, glazed cupola, original shutters, doors and skirtings and a wrought iron balustrade.

In summary the accommodation extends to a shared lower vestibule, broad reception hallway, stunning formal lounge with feature fireplace, dining sized kitchen with walk-in store off, two bedrooms and a three piece bathroom. Upstairs there is a double bedroom with three piece en-suite shower room.