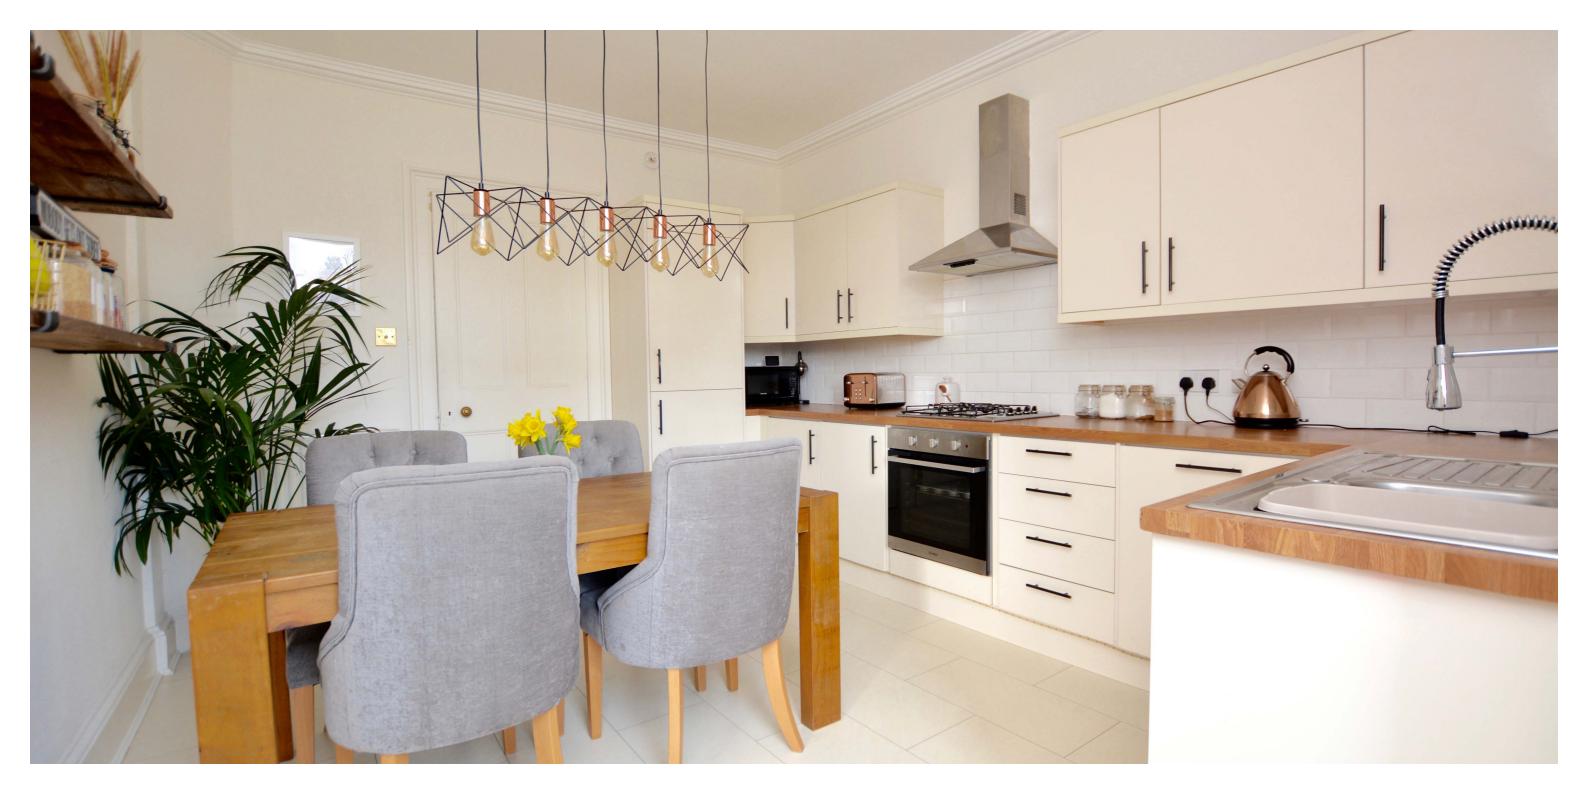

The property is presented in very good condition throughout with a range of modern features including a modern fitted kitchen, quality sanitary ware, gas central heating, quality floor coverings and neutral decoration. Period features include cornice work, glazed cupola, original shutters, doors and skirtings and a wrought iron balustrade.

In summary the accommodation extends to a shared lower vestibule, broad reception hallway, stunning formal lounge with feature fireplace, dining sized kitchen with walk-in store off, two bedrooms and a three piece bathroom. Upstairs there is a double bedroom with three piece en-suite shower room.