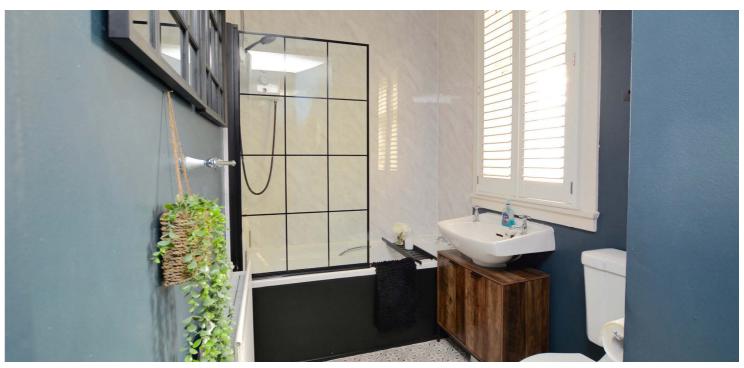

The property is presented in very good condition throughout with a range of modern features including a modern fitted kitchen, quality sanitary ware, gas central heating, quality floor coverings and neutral decoration. Period features include cornice work, glazed cupola, original shutters, doors and skirtings and a wrought iron balustrade.

In summary the accommodation extends to a shared lower vestibule, broad reception hallway, stunning formal lounge with feature fireplace, dining sized kitchen with walk-in store off, two bedrooms and a three piece bathroom. Upstairs there is a double bedroom with three piece en-suite shower room.