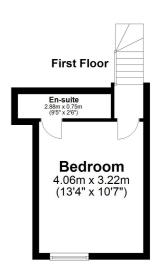

In summary the accommodation extends to a shared lower vestibule, broad reception hallway, stunning formal lounge with feature fireplace, dining sized kitchen with walk-in store off, two bedrooms and a three piece bathroom. Upstairs there is a double bedroom with three piece en-suite shower room.