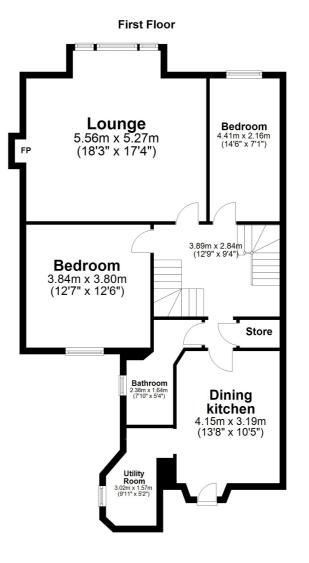

In summary the accommodation extends to a shared lower vestibule, broad reception hallway, stunning formal lounge with feature fireplace, dining sized kitchen with walk-in store off, two bedrooms and a three piece bathroom. Upstairs there is a double bedroom with three piece en-suite shower room.