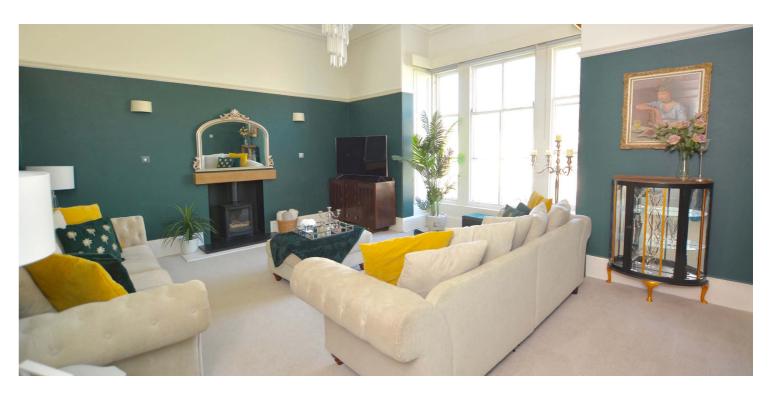

The property is presented in very good condition throughout with a range of modern features including a modern fitted kitchen, quality sanitary ware, gas central heating, quality floor coverings and neutral decoration. Period features include cornice work, glazed cupola, original shutters, doors and skirtings and a wrought iron balustrade.

In summary the accommodation extends to a shared lower vestibule, broad reception hallway, stunning formal lounge with feature fireplace, dining sized kitchen with walk-in store off, two bedrooms and a three piece bathroom. Upstairs there is a double bedroom with three piece en-suite shower room.