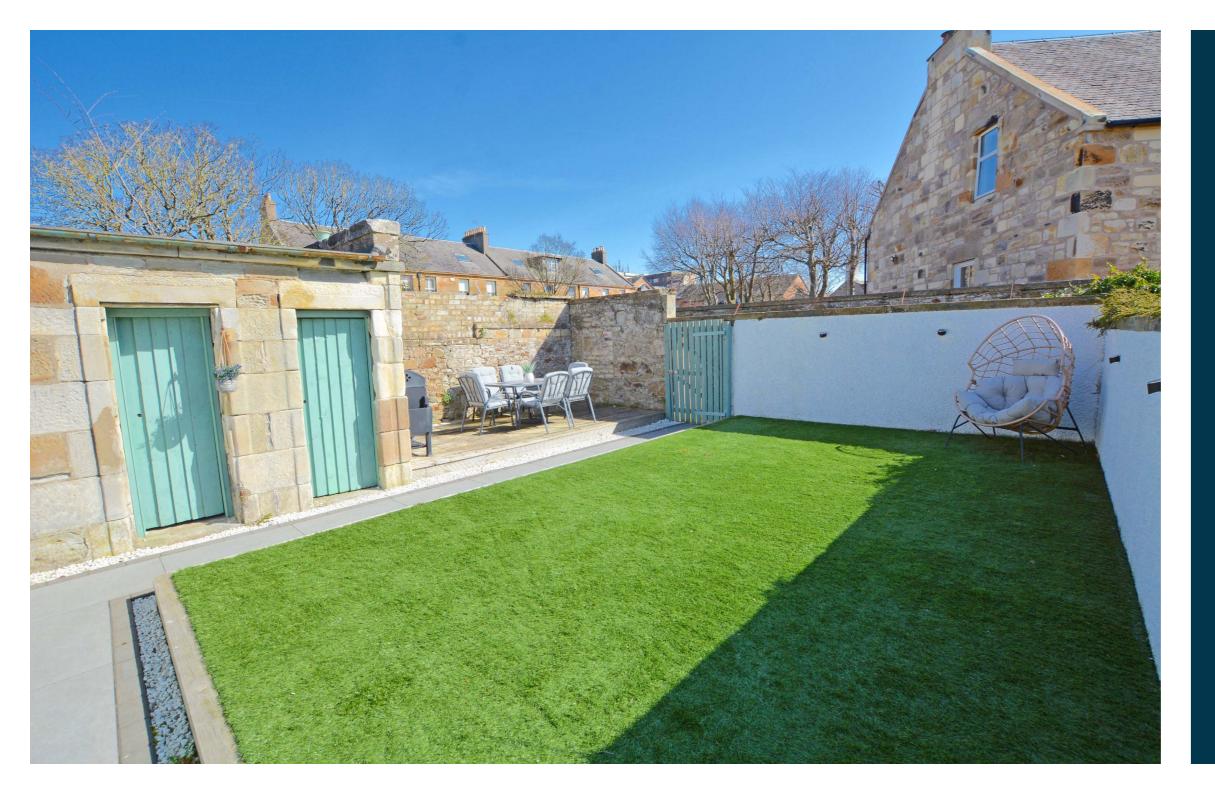

Externally the property has a rear garden predominantly laid to lawn with shrubbery borders and decked patio area. To the front of the property there are communal lawned gardens with recently re-instated wrought iron railings and ample residents parking.