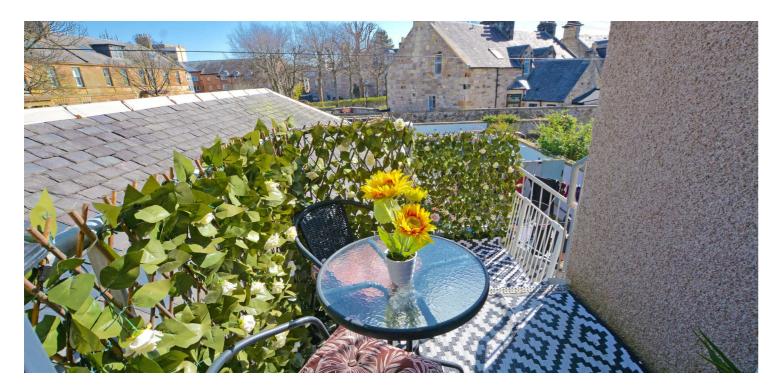

Externally the property has a rear garden predominantly laid to lawn with shrubbery borders and decked patio area. To the front of the property there are communal lawned gardens with recently re-instated wrought iron railings and ample residents parking.