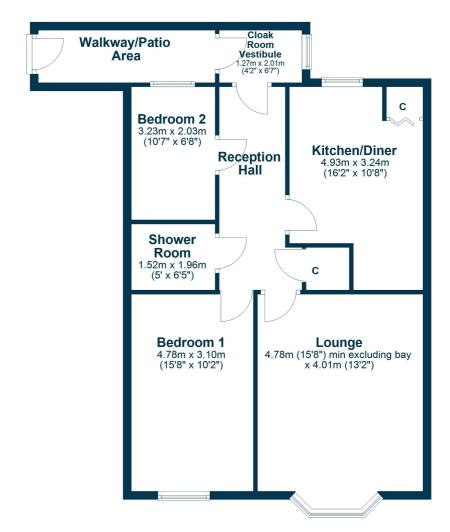

Internally, the home opens into an entrance vestibule and a welcoming reception hallway complete with two large storage cupboards. A drop-down ladder provides easy access to a floored loft, offering superb additional storage.

The standout feature is the stunning bay windowed lounge, showcasing traditional cornice work and an elegant ceiling rose - a room full of natural light and character. The fitted kitchen has plenty of space for a table and chairs, while the modern shower room adds a contemporary touch.

Two well-proportioned bedrooms complete this spacious flat - an ideal choice for first-time buyers, downsizers, or anyone seeking a low-maintenance home close to the beachfront.

On Prestwick's bustling Main Street, this flat enjoys a prime central location in one of Ayrshire's most sought-after seaside towns. Prestwick is famed for its beachfront, promenade, vibrant café culture, and excellent selection of boutique shops, restaurants and bars. Commuters will love the easy access to Prestwick Train Station, Glasgow Prestwick Airport, and major road links to Glasgow and beyond. With golf courses, tennis clubs, scenic walks, and a welcoming atmosphere on your doorstep, Prestwick is a highly desirable seaside town, full of amenities.

AY5215 | Sat Nav: Flat 1, 90 Main Street, Prestwick, KA9 1PA

For the full home report visit www.corumproperty.co.uk

\* All measurements and distances are approximate Floorplans are for illustration purposes and may not be to scale.