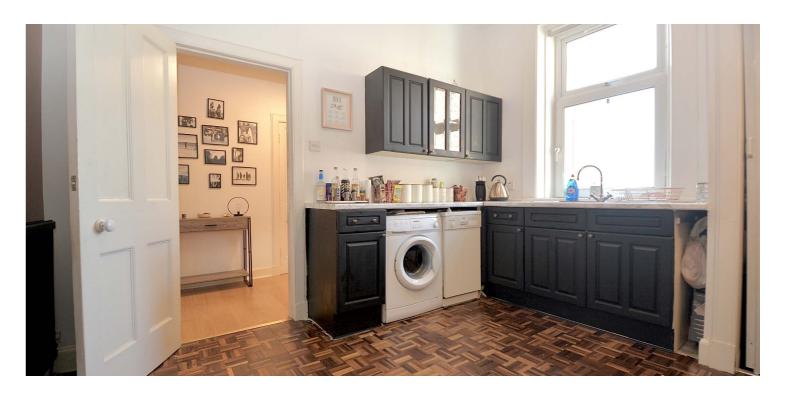

The standout feature is the stunning bay windowed lounge, showcasing traditional cornice work and an elegant ceiling rose - a room full of natural light and character. The fitted kitchen has plenty of space for a table and chairs, while the modern shower room adds a contemporary touch.