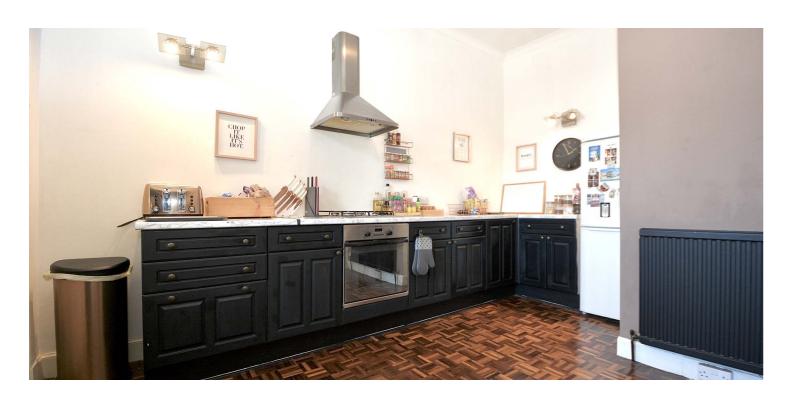

The standout feature is the stunning bay windowed lounge, showcasing traditional cornice work and an elegant ceiling rose - a room full of natural light and character. The fitted kitchen has plenty of space for a table and chairs, while the modern shower room adds a contemporary touch.