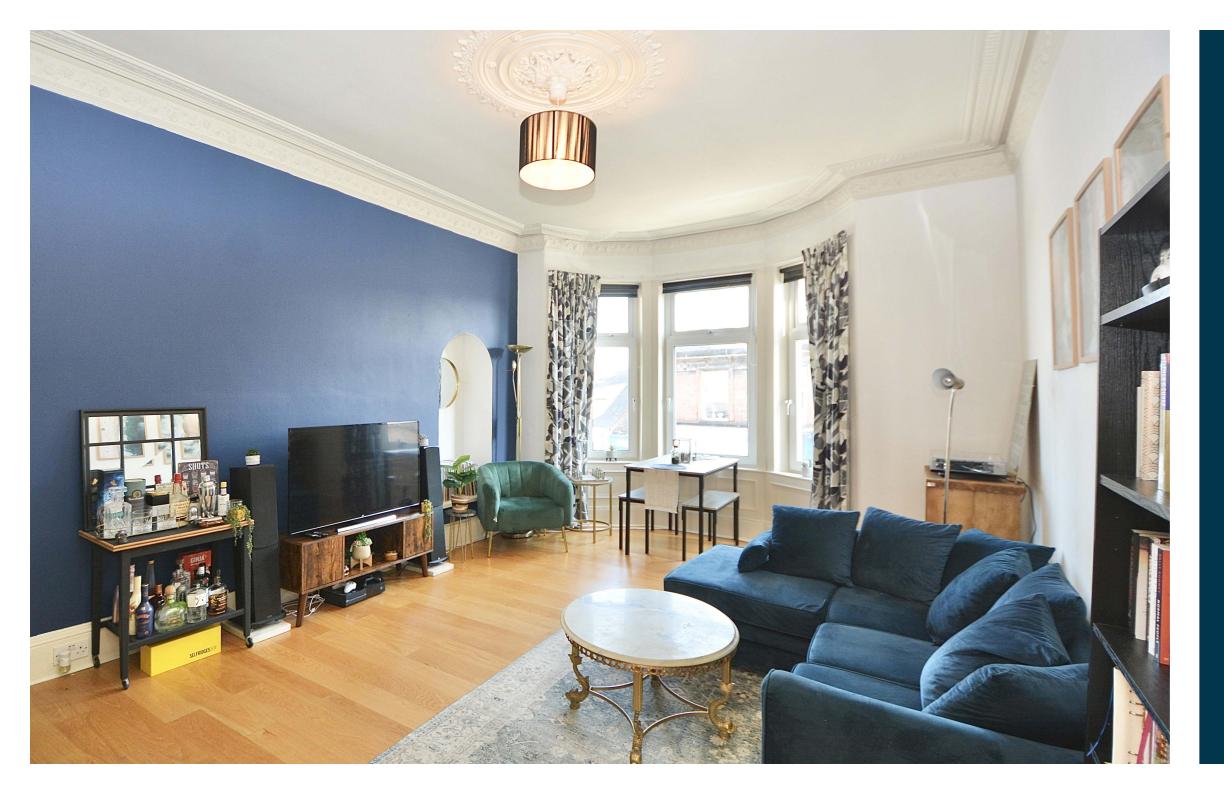

The standout feature is the stunning bay windowed lounge, showcasing traditional cornice work and an elegant ceiling rose - a room full of natural light and character. The fitted kitchen has plenty of space for a table and chairs, while the modern shower room adds a contemporary touch.