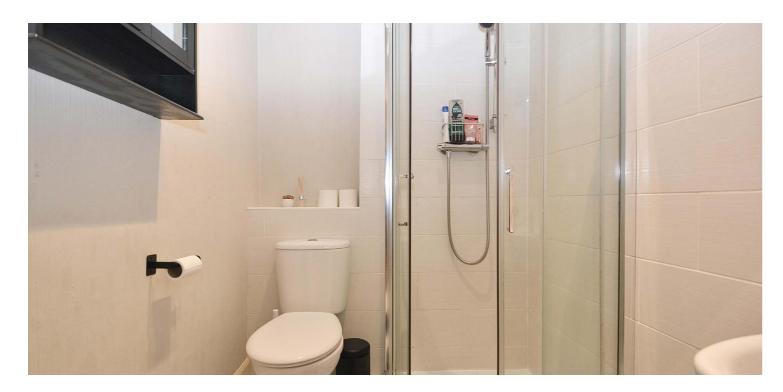

The standout feature is the stunning bay windowed lounge, showcasing traditional cornice work and an elegant ceiling rose - a room full of natural light and character. The fitted kitchen has plenty of space for a table and chairs, while the modern shower room adds a contemporary touch.