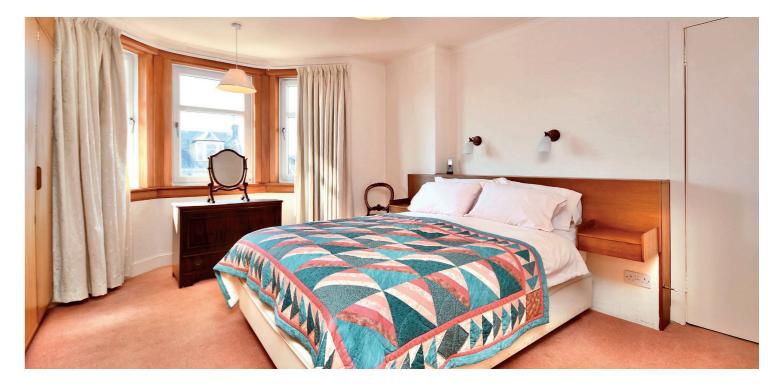

In more detail, the internal accommodation extends to an entrance vestibule, a welcoming hallway with stairs leading to the upper floor and an under stairs cloakroom, a spacious bay-windowed lounge with a feature gas fireplace, a dining room/ family room at the rear with a feature gas fireplace and French doors out to the garden, a downstairs shower room suite, a fitted kitchen, a rear hallway with a pantry, a door out to the side and a large utility room. On the upper floor there is an airing cupboard off the landing, loft access, a bay-windowed master bedroom with fitted wardrobes, two other double bedrooms with fitted wardrobes and a fully tiled family bathroom suite.