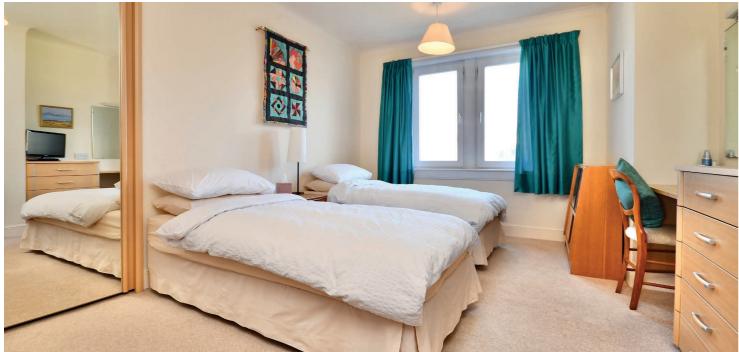

In more detail, the internal accommodation extends to an entrance vestibule, a welcoming hallway with stairs leading to the upper floor and an under stairs cloakroom, a spacious bay-windowed lounge with a feature gas fireplace, a dining room/ family room at the rear with a feature gas fireplace and French doors out to the garden, a downstairs shower room suite, a fitted kitchen, a rear hallway with a pantry, a door out to the side and a large utility room. On the upper floor there is an airing cupboard off the landing, loft access, a bay-windowed master bedroom with fitted wardrobes, two other double bedrooms with fitted wardrobes and a fully tiled family bathroom suite.