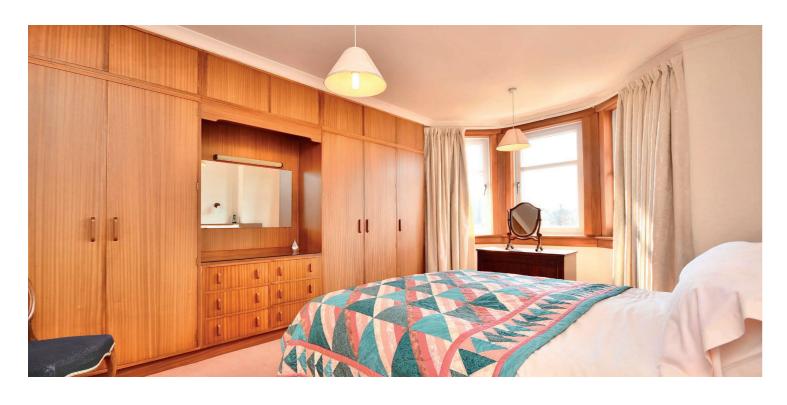

In more detail, the internal accommodation extends to an entrance vestibule, a welcoming hallway with stairs leading to the upper floor and an under stairs cloakroom, a spacious bay-windowed lounge with a feature gas fireplace, a dining room/ family room at the rear with a feature gas fireplace and French doors out to the garden, a downstairs shower room suite, a fitted kitchen, a rear hallway with a pantry, a door out to the side and a large utility room. On the upper floor there is an airing cupboard off the landing, loft access, a bay-windowed master bedroom with fitted wardrobes, two other double bedrooms with fitted wardrobes and a fully tiled family bathroom suite.