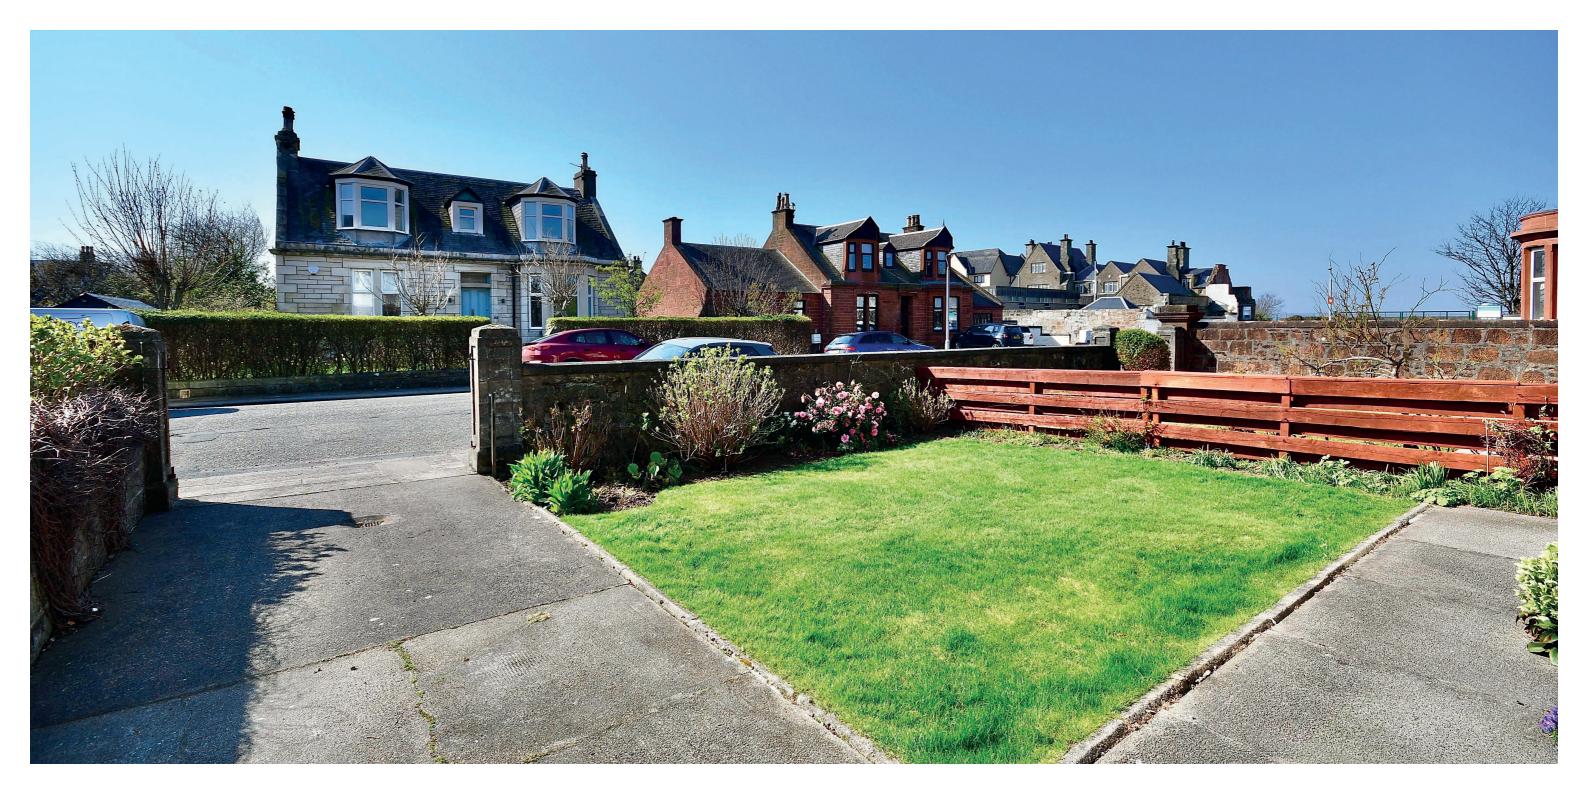

Externally there are well-tended gardens to the front, with lawn, decorative borders and a driveway leading along the side of the property. The rear garden also has a lawn and decorative borders, with a paved patio area, hard-standing for a home office or garden room and two attached brick stores, one of which currently houses the Worcester boiler.

Seabank Road lies within a short walk to Prestwick Main Street which provides a plethora of boutique shops, bars and restaurants. In addition, for the commuter there are excellent road and rail links to Glasgow. Prestwick provides a comprehensive range of sporting and recreational facilities including golf courses, sailing, tennis, cricket and bowling clubs and an indoor swimming pool complex.