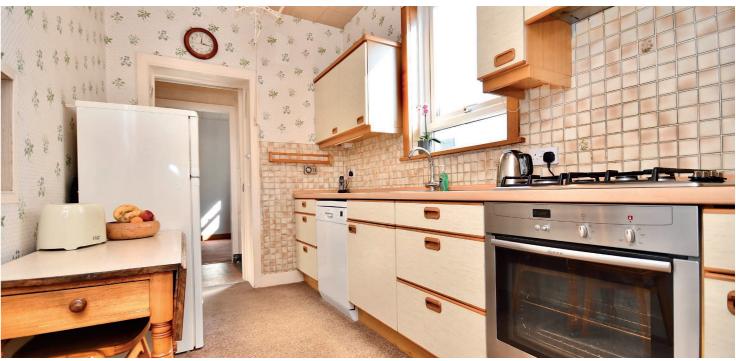

In more detail, the internal accommodation extends to an entrance vestibule, a welcoming hallway with stairs leading to the upper floor and an under stairs cloakroom, a spacious bay-windowed lounge with a feature gas fireplace, a dining room/ family room at the rear with a feature gas fireplace and French doors out to the garden, a downstairs shower room suite, a fitted kitchen, a rear hallway with a pantry, a door out to the side and a large utility room. On the upper floor there is an airing cupboard off the landing, loft access, a bay-windowed master bedroom with fitted wardrobes, two other double bedrooms with fitted wardrobes and a fully tiled family bathroom suite.