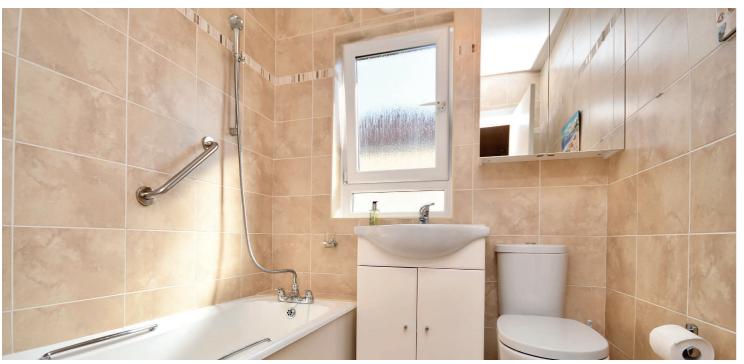

In more detail, the internal accommodation extends to an entrance vestibule, a welcoming hallway with stairs leading to the upper floor and an under stairs cloakroom, a spacious bay-windowed lounge with a feature gas fireplace, a dining room/ family room at the rear with a feature gas fireplace and French doors out to the garden, a downstairs shower room suite, a fitted kitchen, a rear hallway with a pantry, a door out to the side and a large utility room. On the upper floor there is an airing cupboard off the landing, loft access, a bay-windowed master bedroom with fitted wardrobes, two other double bedrooms with fitted wardrobes and a fully tiled family bathroom suite.