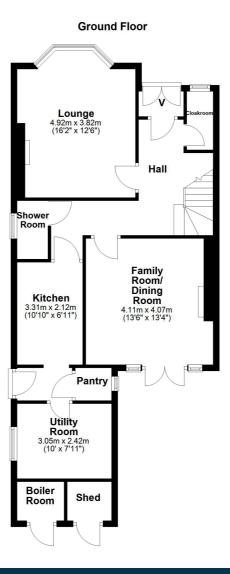

In more detail, the internal accommodation extends to an entrance vestibule, a welcoming hallway with stairs leading to the upper floor and an under stairs cloakroom, a spacious bay-windowed lounge with a feature gas fireplace, a dining room/ family room at the rear with a feature gas fireplace and French doors out to the garden, a downstairs shower room suite, a fitted kitchen, a rear hallway with a pantry, a door out to the side and a large utility room. On the upper floor there is an airing cupboard off the landing, loft access, a bay-windowed master bedroom with fitted wardrobes, two other double bedrooms with fitted wardrobes and a fully tiled family bathroom suite.

Externally there are well-tended gardens to the front, with lawn, decorative borders and a driveway leading along the side of the property. The rear garden also has a lawn and decorative borders, with a paved patio area, hard-standing for a home office or garden room and two attached brick stores, one of which currently houses the Worcester boiler.

AY5218 | Sat Nav: 24 Seabank Road, Prestwick, KA9 1QS

For the full home report visit www.corumproperty.co.uk

\* All measurements and distances are approximate Floorplans are for illustration purposes and may not be to scale.