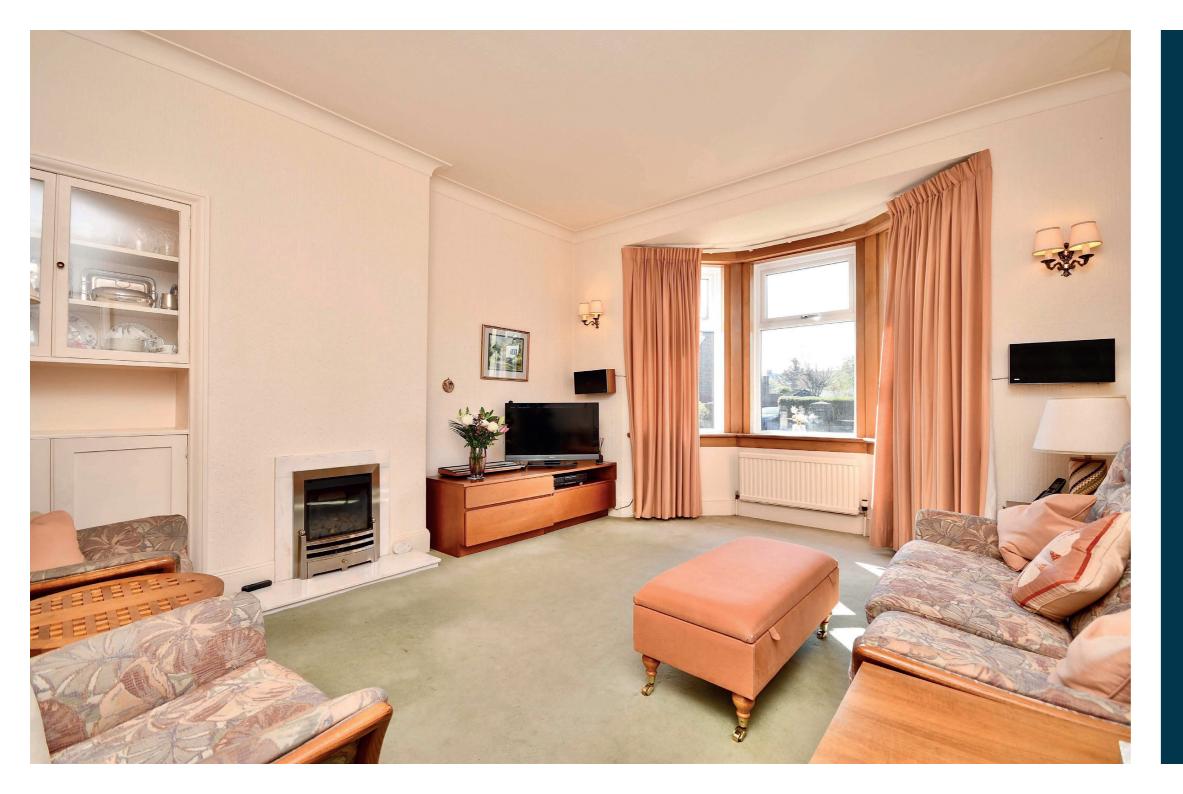

In more detail, the internal accommodation extends to an entrance vestibule, a welcoming hallway with stairs leading to the upper floor and an under stairs cloakroom, a spacious bay-windowed lounge with a feature gas fireplace, a dining room/ family room at the rear with a feature gas fireplace and French doors out to the garden, a downstairs shower room suite, a fitted kitchen, a rear hallway with a pantry, a door out to the side and a large utility room. On the upper floor there is an airing cupboard off the landing, loft access, a bay-windowed master bedroom with fitted wardrobes, two other double bedrooms with fitted wardrobes and a fully tiled family bathroom suite.