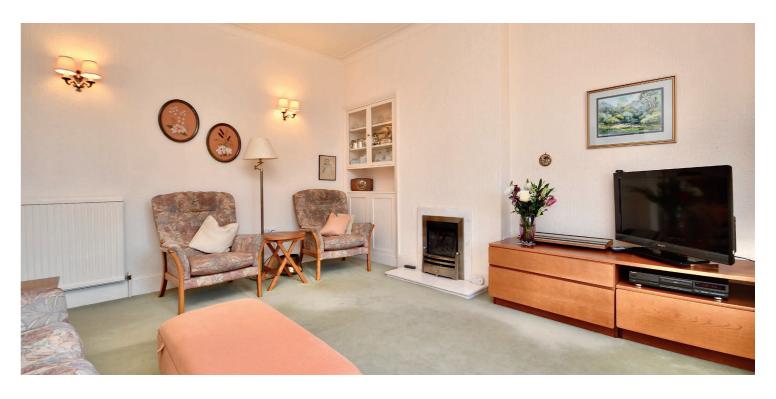

In more detail, the internal accommodation extends to an entrance vestibule, a welcoming hallway with stairs leading to the upper floor and an under stairs cloakroom, a spacious bay-windowed lounge with a feature gas fireplace, a dining room/ family room at the rear with a feature gas fireplace and French doors out to the garden, a downstairs shower room suite, a fitted kitchen, a rear hallway with a pantry, a door out to the side and a large utility room. On the upper floor there is an airing cupboard off the landing, loft access, a bay-windowed master bedroom with fitted wardrobes, two other double bedrooms with fitted wardrobes and a fully tiled family bathroom suite.