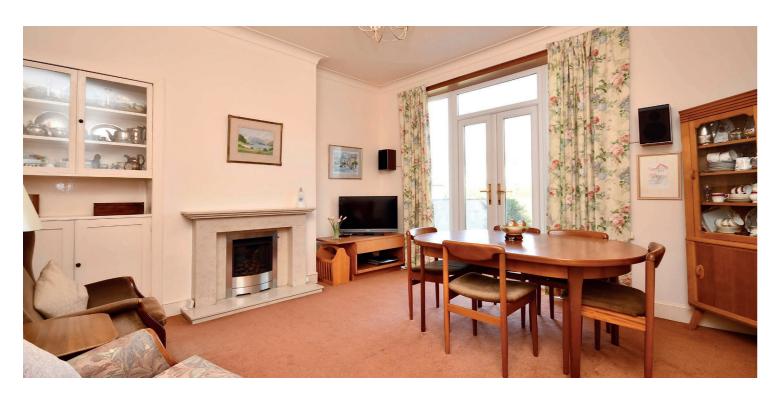

In more detail, the internal accommodation extends to an entrance vestibule, a welcoming hallway with stairs leading to the upper floor and an under stairs cloakroom, a spacious bay-windowed lounge with a feature gas fireplace, a dining room/ family room at the rear with a feature gas fireplace and French doors out to the garden, a downstairs shower room suite, a fitted kitchen, a rear hallway with a pantry, a door out to the side and a large utility room. On the upper floor there is an airing cupboard off the landing, loft access, a bay-windowed master bedroom with fitted wardrobes, two other double bedrooms with fitted wardrobes and a fully tiled family bathroom suite.