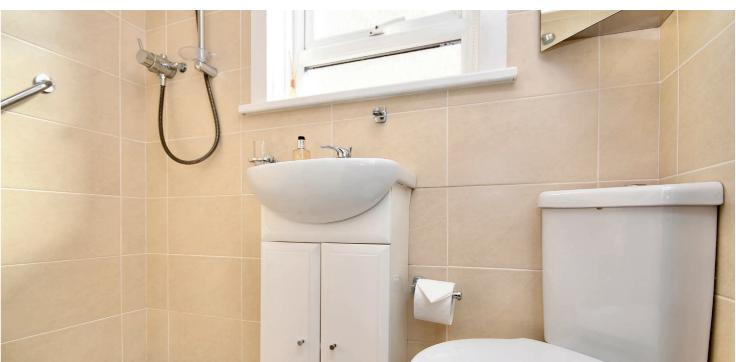

In more detail, the internal accommodation extends to an entrance vestibule, a welcoming hallway with stairs leading to the upper floor and an under stairs cloakroom, a spacious bay-windowed lounge with a feature gas fireplace, a dining room/ family room at the rear with a feature gas fireplace and French doors out to the garden, a downstairs shower room suite, a fitted kitchen, a rear hallway with a pantry, a door out to the side and a large utility room. On the upper floor there is an airing cupboard off the landing, loft access, a bay-windowed master bedroom with fitted wardrobes, two other double bedrooms with fitted wardrobes and a fully tiled family bathroom suite.