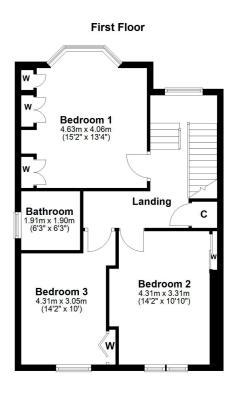

In more detail, the internal accommodation extends to an entrance vestibule, a welcoming hallway with stairs leading to the upper floor and an under stairs cloakroom, a spacious bay-windowed lounge with a feature gas fireplace, a dining room/ family room at the rear with a feature gas fireplace and French doors out to the garden, a downstairs shower room suite, a fitted kitchen, a rear hallway with a pantry, a door out to the side and a large utility room. On the upper floor there is an airing cupboard off the landing, loft access, a bay-windowed master bedroom with fitted wardrobes, two other double bedrooms with fitted wardrobes and a fully tiled family bathroom suite.

AY5218 | Sat Nav: 24 Seabank Road, Prestwick, KA9 1QS

For the full home report visit www.corumproperty.co.uk

\* All measurements and distances are approximate Floorplans are for illustration purposes and may not be to scale.