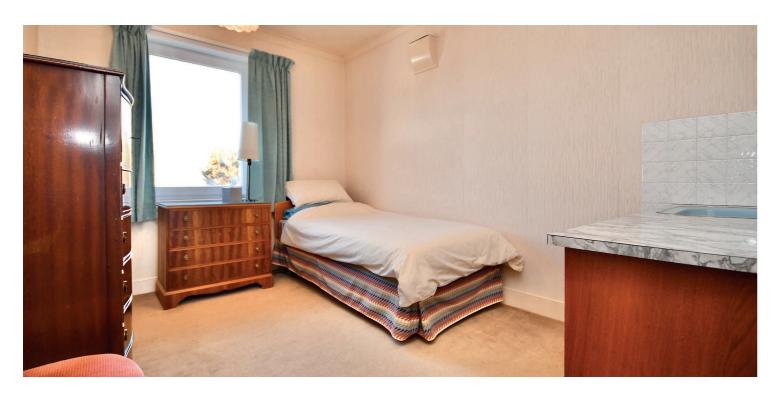

In more detail, the internal accommodation extends to an entrance vestibule, a welcoming hallway with stairs leading to the upper floor and an under stairs cloakroom, a spacious bay-windowed lounge with a feature gas fireplace, a dining room/ family room at the rear with a feature gas fireplace and French doors out to the garden, a downstairs shower room suite, a fitted kitchen, a rear hallway with a pantry, a door out to the side and a large utility room. On the upper floor there is an airing cupboard off the landing, loft access, a bay-windowed master bedroom with fitted wardrobes, two other double bedrooms with fitted wardrobes and a fully tiled family bathroom suite.