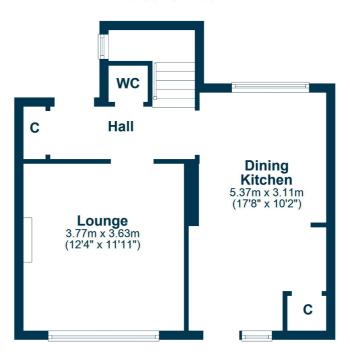

In more detail, the internal accommodation extends to an entrance hallway with a storage cupboard, a spacious lounge with a feature fireplace, a downstairs W.C and a modern fitted dining kitchen with a door out to the rear garden. On the upper floor there is loft access, a large storage cupboard off the landing, a modern fitted family bathroom with a shower over the bath and two large double bedrooms.

AY5221 | Sat Nav: 20 Creran Court, Prestwick, KA9 2LG For the full home report visit **www.corumproperty.co.uk** \* All measurements and distances are approximate Floorplans are for illustration purposes and may not be to scale.