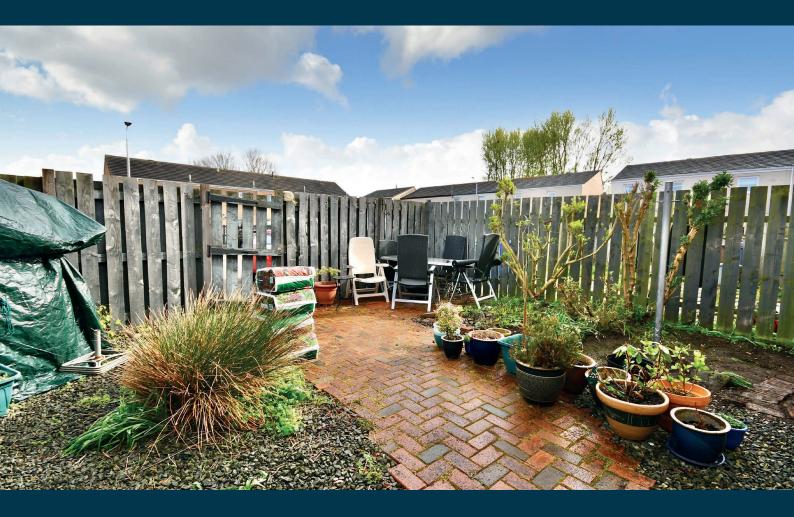

Externally the front garden is laid with decorative aggregate and paved pathways, highlighted by shrubs. The rear garden is fully enclosed with gated access out to private residents' parking, monoblock paving and decorative shrubs.