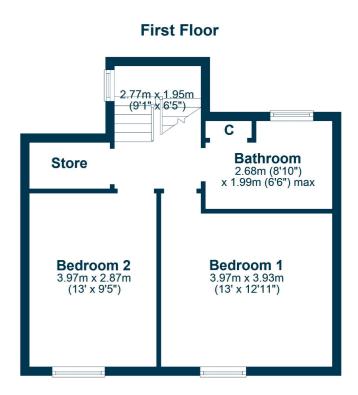

In more detail, the internal accommodation extends to an entrance hallway with a storage cupboard, a spacious lounge with a feature fireplace, a downstairs W.C and a modern fitted dining kitchen with a door out to the rear garden. On the upper floor there is loft access, a large storage cupboard off the landing, a modern fitted family bathroom with a shower over the bath and two large double bedrooms.

AY5221 | Sat Nav: 20 Creran Court, Prestwick, KA9 2LG For the full home report visit **www.corumproperty.co.uk** \* All measurements and distances are approximate Floorplans are for illustration purposes and may not be to scale.