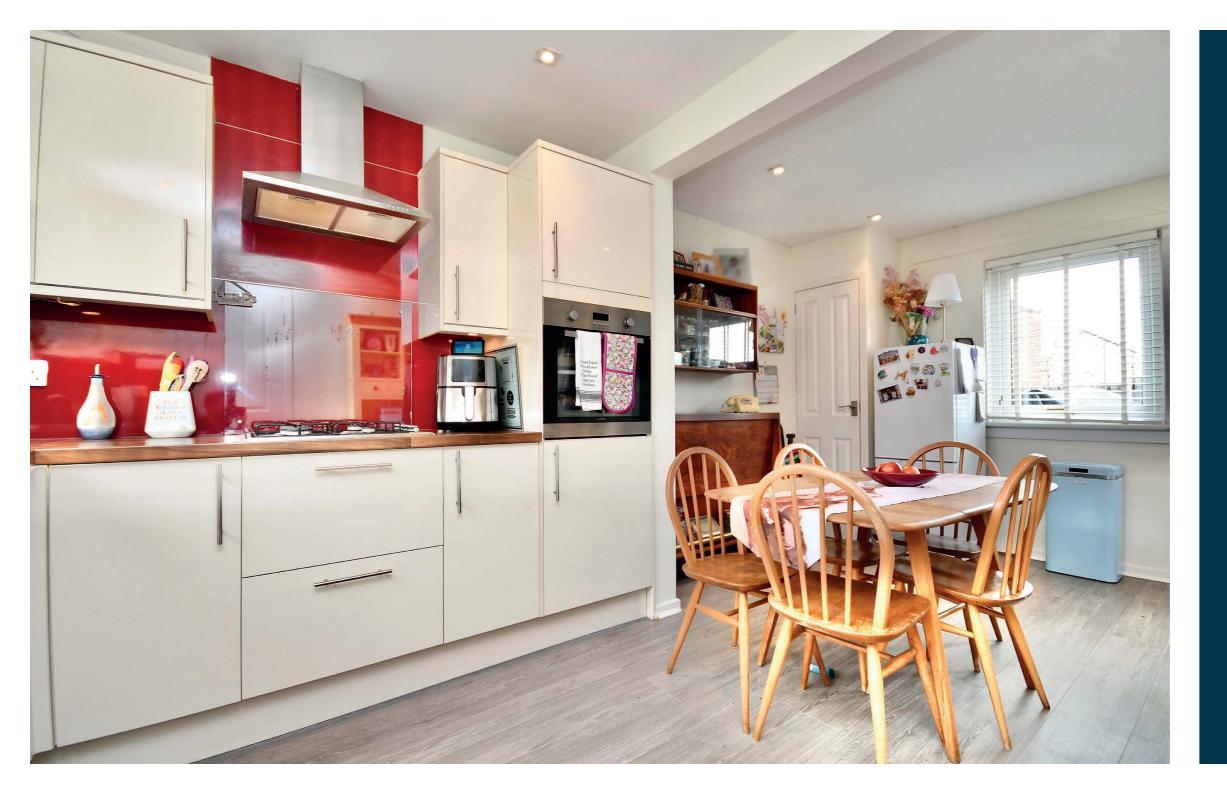

In more detail, the internal accommodation extends to an entrance hallway with a storage cupboard, a spacious lounge with a feature fireplace, a downstairs W.C and a modern fitted dining kitchen with a door out to the rear garden. On the upper floor there is loft access, a large storage cupboard off the landing, a modern fitted family bathroom with a shower over the bath and two large double bedrooms.

**Ground Floor** 

Prestwick is a popular seaside town with a comprehensive range of local amenities, including schools, shops, restaurants and bars, road and rail links to Glasgow and beyond, supermarkets, leisure facilities, first class golf courses and is also home to Prestwick International Airport. A further range of amenities can be found in the nearby market town of Ayr.